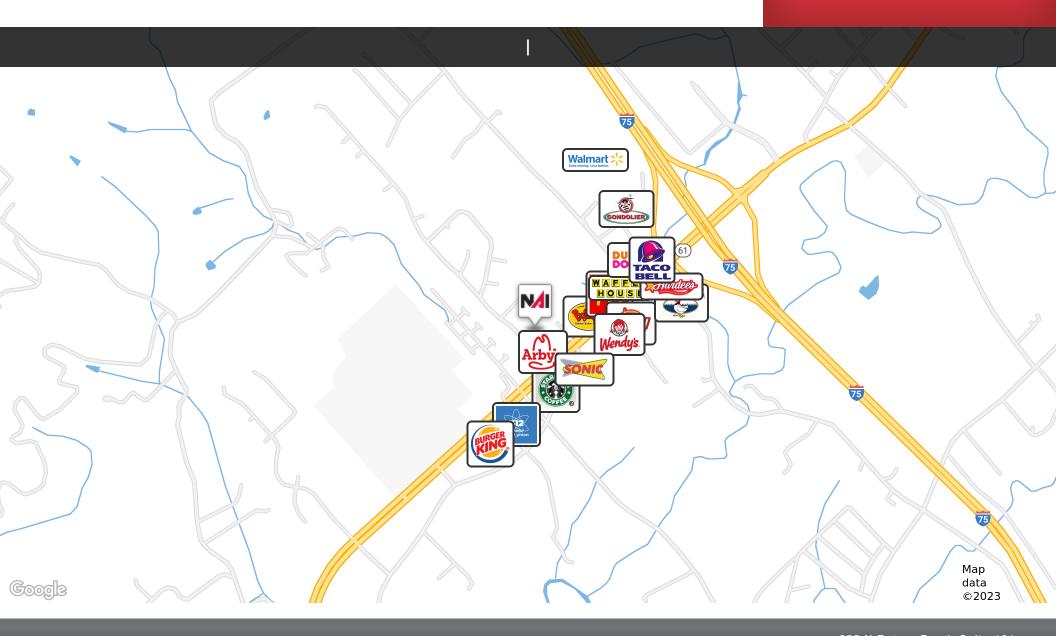

#### **Property Highlights**

- · Located on state highway near I-75
- · Recently Remodeled
- · Private Parking in rear of building

#### **Amenities**

Close to national restaurant and retail brands

Sale Price: \$630,000

Building Size: 3,397 SF

Available SF:

For More Information