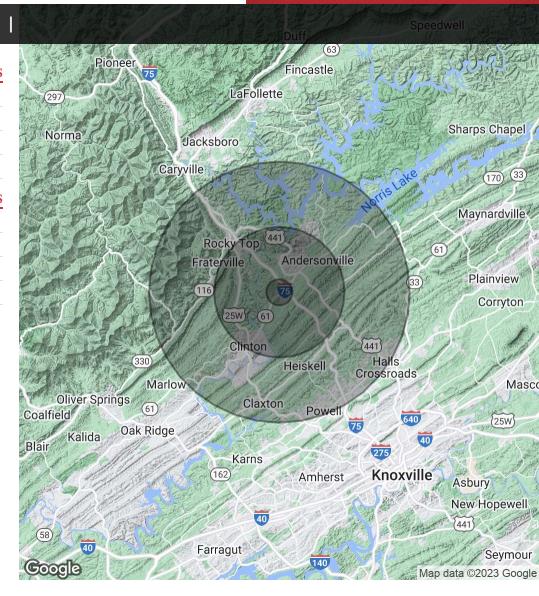

# FOR SALE

# FOR SALE

| Population           | 1 Mile    | 5 Miles   | 10 Miles  |
|----------------------|-----------|-----------|-----------|
| Total Population     | 1,073     | 20,530    | 82,392    |
| Average Age          | 37.5      | 43.8      | 43.9      |
| Average Age (Male)   | 39.4      | 40.8      | 42.4      |
| Average Age (Female) | 36.6      | 46.1      | 45.5      |
| Households & Income  | 1 Mile    | 5 Miles   | 10 Miles  |
| Total Households     | 389       | 8,959     | 36,209    |
| # of Persons per HH  | 2.8       | 2.3       | 2.3       |
| Average HH Income    | \$78,585  | \$62,717  | \$68,427  |
| Average House Value  | \$167,617 | \$161,426 | \$182,688 |

<sup>\*</sup> Demographic data derived from 2020 ACS - US Census