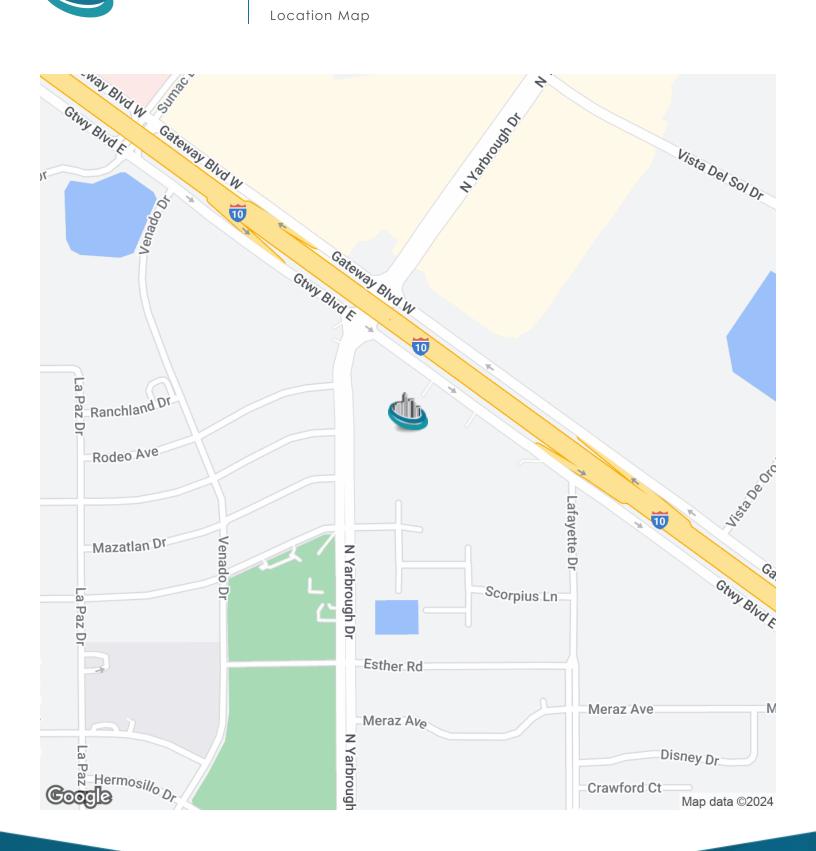

900 N Yarbrough Dr, El Paso, TX 79915

Additional Photos

900 N Yarbrough Dr, El Paso, TX 79915

Location Map

900 N Yarbrough Dr, El Paso, TX 79915

Demographics Map & Report

| POPULATION                            | 1 MILE              | 5 MILES               | 10 MILES                |
|---------------------------------------|---------------------|-----------------------|-------------------------|
| Total Population                      | 15,078              | 265,424               | 546,828                 |
| Average Age                           | 38.0                | 36.3                  | 34.3                    |
| Average Age (Male)                    | 32.7                | 34.2                  | 32.7                    |
| Average Age (Female)                  | 42.4                | 38.2                  | 36.0                    |
|                                       |                     |                       |                         |
|                                       |                     |                       |                         |
| HOUSEHOLDS & INCOME                   | 1 MILE              | 5 MILES               | 10 MILES                |
| HOUSEHOLDS & INCOME  Total Households | <b>1 MILE</b> 5,617 | <b>5 MILES</b> 94,143 | <b>10 MILES</b> 192,494 |
|                                       |                     |                       |                         |
| Total Households                      | 5,617               | 94,143                | 192,494                 |