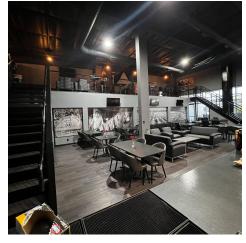

#### **PROPERTY DESCRIPTION**

+/- 4,600 SF of total usable space (interior, mezzanine and patio), once used as a bar, with an occupant load of 181 persons. This space has it's own 500 gallon grease trap and pad site for a walk in cooler. There is a kitchen full bar, seating area, and +/-780 sf mezzanine for additional seating. There is also a patio (900 SF Ft - 30x30) in the front of the space. Possibility to extend the building to make a kitchen space with room out back (behind the building) to expand, if needed. In addition, for the right tenant and lease agreement, the landlord may share or provide cost for a new vent hood system, walk in cooler, and generous Tenant improvement allowance. In addition to lease rate, there is a \$4.95 psf NNN and \$250 per month for water/trash charges. Current two front doors and two back doors.

#### **PROPERTY HIGHLIGHTS**

- +/- 3,552 SF of space
- · 500 Gallon Grease Trap
- \$4.95psf NNN and \$250 per month for water
- · Patio seating out front

We obtained the information above from sources we believe to be reliable. However, we have not verified its accuracy and make no guarantee, warranty or representation about it. It is submitted subject to the possibility of errors, omissions, change of price, rental or other conditions, prior sale, lease or financing, or withdrawal without notice. We include projections, opinions, assumptions or estimates for example only, and they may not represent current or future performance of the property. You and your tax and legal advisors should conduct your own investigation of the property and transaction.