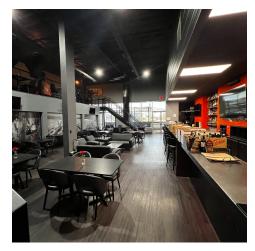

#### **PROPERTY DESCRIPTION**

+/- 4,600 SF of total usable space (interior, mezzanine and patio), once used as a bar, with an occupant load of 181 persons. This space has it's own 500 gallon grease trap and pad site for a walk in cooler. There is a kitchen full bar, seating area, and +/-780 sf mezzanine for additional seating. There is also a patio (900 SF Ft - 30x30) in the front of the space. Possibility to extend the building to make a kitchen space with room out back (behind the building) to expand, if needed. In addition, for the right tenant and lease agreement, the landlord may share or provide cost for a new vent hood system, walk in cooler, and generous Tenant improvement allowance. In addition to lease rate, there is a \$4.95 psf NNN and \$250 per month for water/trash charges. Current two front doors and two back doors.

#### **PROPERTY HIGHLIGHTS**

- +/- 3,552 SF of space
- · 500 Gallon Grease Trap
- \$4.95psf NNN and \$250 per month for water
- · Patio seating out front

We obtained the information above from sources we believe to be reliable. However, we have not verified its accuracy and make no guarantee, warranty or representation about it. It is submitted subject to the possibility of errors, omissions, change of price, rental or other conditions, prior sale, lease or financing, or withdrawal without notice. We include projections, opinions, assumptions or estimates for example only, and they may not represent current or future performance of the property. You and your tax and legal advisors should conduct your own investigation of the property and transaction.