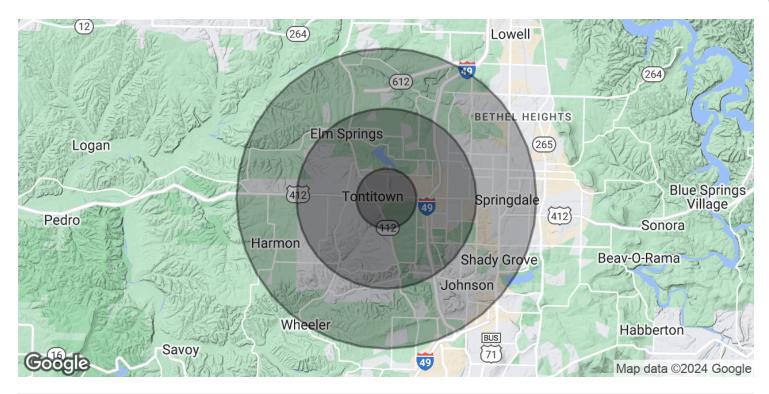

## OFFERING SUMMARY

 Lease Rate:
 24.00 SF/yr (NNN)

 Available SF:
 3,552 SF

| DEMOGRAPHICS      | 1 MILE    | 3 MILES  | 5 MILES  |
|-------------------|-----------|----------|----------|
| Total Households  | 1,039     | 7,358    | 24,608   |
| Total Population  | 2,560     | 18,658   | 64,373   |
| Average HH Income | \$118,283 | \$94,663 | \$77,876 |

## 7253 SUNSET AVE

Springdale, AR 72762

| POPULATION           | 1 MILE    | 3 MILES   | 5 MILES   |
|----------------------|-----------|-----------|-----------|
| Total Population     | 2,560     | 18,658    | 64,373    |
| Average Age          | 37.6      | 37.9      | 35.6      |
| Average Age (Male)   | 37.4      | 36.5      | 35.4      |
| Average Age (Female) | 38.0      | 39.0      | 35.9      |
|                      |           |           |           |
| HOUSEHOLDS & INCOME  | 1 MILE    | 3 MILES   | 5 MILES   |
| Total Households     | 1,039     | 7,358     | 24,608    |
| # of Persons per HH  | 2.5       | 2.5       | 2.6       |
| Average HH Income    | \$118,283 | \$94,663  | \$77,876  |
|                      |           |           |           |
| Average House Value  | \$643,659 | \$304,973 | \$256,726 |