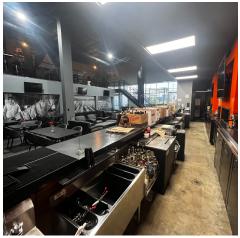

#### **PROPERTY DESCRIPTION**

+/- 4,600 SF of total usable space (interior, mezzanine and patio), once used as a bar, with an occupant load of 181 persons. This space has it's own 500 gallon grease trap and pad site for a walk in cooler. There is a kitchen full bar, seating area, and +/-780 sf mezzanine for additional seating. There is also a patio (900 SF Ft - 30x30) in the front of the space. Possibility to extend the building to make a kitchen space with room out back (behind the building) to expand, if needed. In addition, for the right tenant and lease agreement, the landlord may share or provide cost for a new vent hood system, walk in cooler, and generous Tenant improvement allowance. In addition to lease rate, there is a \$4.95 psf NNN and \$250 per month for water/trash charges. Current two front doors and two back doors.