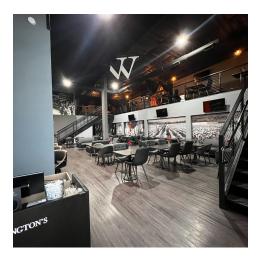

#### **PROPERTY DESCRIPTION**

+/- 4,600 SF of total usable space (interior, mezzanine and patio), once used as a bar, with an occupant load of 181 persons. This space has it's own 500 gallon grease trap and pad site for a walk in cooler. There is a kitchen full bar, seating area, and +/-780 sf mezzanine for additional seating. There is also a patio (900 SF Ft - 30x30) in the front of the space. Possibility to extend the building to make a kitchen space with room out back (behind the building) to expand, if needed. In addition, for the right tenant and lease agreement, the landlord may share or provide cost for a new vent hood system, walk in cooler, and generous Tenant improvement allowance. In addition to lease rate, there is a \$4.95 psf NNN and \$250 per month for water/trash charges. Current two front doors and two back doors.