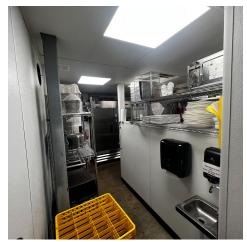

#### **PROPERTY DESCRIPTION**

+/- 4,600 SF of total usable space (interior, mezzanine and patio), once used as a bar, with an occupant load of 181 persons. This space has it's own 500 gallon grease trap and pad site for a walk in cooler. There is a kitchen full bar, seating area, and +/-780 sf mezzanine for additional seating. There is also a patio (900 SF Ft - 30x30) in the front of the space. Possibility to extend the building to make a kitchen space with room out back (behind the building) to expand, if needed. In addition, for the right tenant and lease agreement, the landlord may share or provide cost for a new vent hood system, walk in cooler, and generous Tenant improvement allowance. In addition to lease rate, there is a \$4.95 psf NNN and \$250 per month for water/trash charges. Current two front doors and two back doors.

#### **PROPERTY HIGHLIGHTS**

- +/- 3,552 SF of space
- · 500 Gallon Grease Trap
- \$4.95psf NNN and \$250 per month for water
- · Patio seating out front

We obtained the information above from sources we believe to be reliable. However, we have not verified its accuracy and make no guarantee, warranty or representation about it. It is submitted subject to the possibility of errors, omissions, change of price, rental or other conditions, prior sale, lease or financing, or withdrawal without notice. We include projections, opinions, assumptions or estimates for example only, and they may not represent current or future performance of the property. You and your tax and legal advisors should conduct your own investigation of the property and transaction.