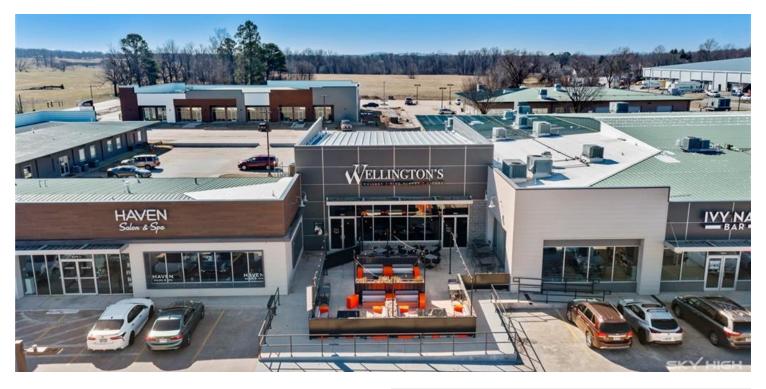

## 7253 SUNSET AVE

Springdale, AR 72762

#### **PROPERTY DESCRIPTION**

+/- 4,600 SF of total usable space (interior, mezzanine and patio), once used as a bar, with an occupant load of 181 persons. This space has it's own 500 gallon grease trap and pad site for a walk in cooler. There is a kitchen full bar, seating area, and +/-780 sf mezzanine for additional seating. There is also a patio (900 SF Ft - 30x30) in the front of the space. Possibility to extend the building to make a kitchen space with room out back (behind the building) to expand, if needed. In addition, for the right tenant and lease agreement, the landlord may share or provide cost for a new vent hood system, walk in cooler, and generous Tenant improvement allowance. In addition to lease rate, there is a \$4.95 psf NNN and \$250 per month for water/trash charges. Current two front doors and two back doors.