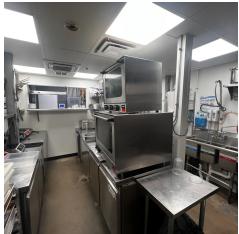

#### **PROPERTY DESCRIPTION**

+/- 4,600 SF of total usable space (interior, mezzanine and patio), once used as a bar, with an occupant load of 181 persons. This space has it's own 500 gallon grease trap and pad site for a walk in cooler. There is a kitchen full bar, seating area, and +/-780 sf mezzanine for additional seating. There is also a patio (900 SF Ft - 30x30) in the front of the space. Possibility to extend the building to make a kitchen space with room out back (behind the building) to expand, if needed. In addition, for the right tenant and lease agreement, the landlord may share or provide cost for a new vent hood system, walk in cooler, and generous Tenant improvement allowance. In addition to lease rate, there is a \$4.95 psf NNN and \$250 per month for water/trash charges. Current two front doors and two back doors.

#### **PROPERTY HIGHLIGHTS**

- +/- 3,552 SF of space
- · 500 Gallon Grease Trap
- \$4.95psf NNN and \$250 per month for water
- · Patio seating out front

We obtained the information above from sources we believe to be reliable. However, we have not verified its accuracy and make no guarantee, warranty or representation about it. It is submitted subject to the possibility of errors, omissions, change of price, rental or other conditions, prior sale, lease or financing, or withdrawal without notice. We include projections, opinions, assumptions or estimates for example only, and they may not represent current or future performance of the property. You and your tax and legal advisors should conduct your own investigation of the property and transaction.