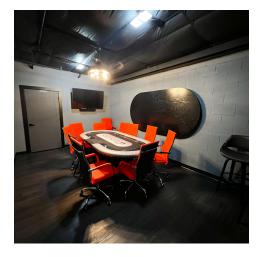

#### **PROPERTY DESCRIPTION**

+/- 4,600 SF of total usable space (interior, mezzanine and patio), once used as a bar, with an occupant load of 181 persons. This space has it's own 500 gallon grease trap and pad site for a walk in cooler. There is a kitchen full bar, seating area, and +/-780 sf mezzanine for additional seating. There is also a patio (900 SF Ft - 30x30) in the front of the space. Possibility to extend the building to make a kitchen space with room out back (behind the building) to expand, if needed. In addition, for the right tenant and lease agreement, the landlord may share or provide cost for a new vent hood system, walk in cooler, and generous Tenant improvement allowance. In addition to lease rate, there is a \$4.95 psf NNN and \$250 per month for water/trash charges. Current two front doors and two back doors.