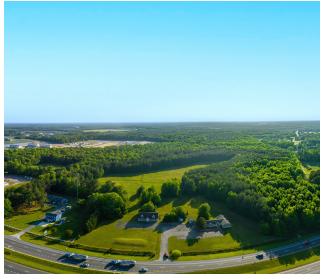

# **PROPERTY OVERVIEW**

The property consists of 54.46 +/- acres and has multi-zoning; AR-1 and C-1. The C-1 Zoning is comprised of roughly six acres along Dupont Highway. The buildings are structurally sound but would need complete interior renovation. The property is located on the highly trafficked, US Route 113 (Dupont Boulevard) and is close to downtown Georgetown, DE. Approximately 28 acres are wetlands. Owner is willing to subdivide.

## PROPERTY HIGHLIGHTS

- 54.46 +/- Acres
- Multi-Zoning- AR1/C1- Front +/- 6 acres is C-1
- 750' Frontage on US Route 113
- Close to Downtown
- · Owner Willing to Subdivide
- Dhace 1 completed in 2015

# **ADDITIONAL PHOTOS**

ALLISON CONICK O: 410.543.2440 x114 allison.conick@svn.com