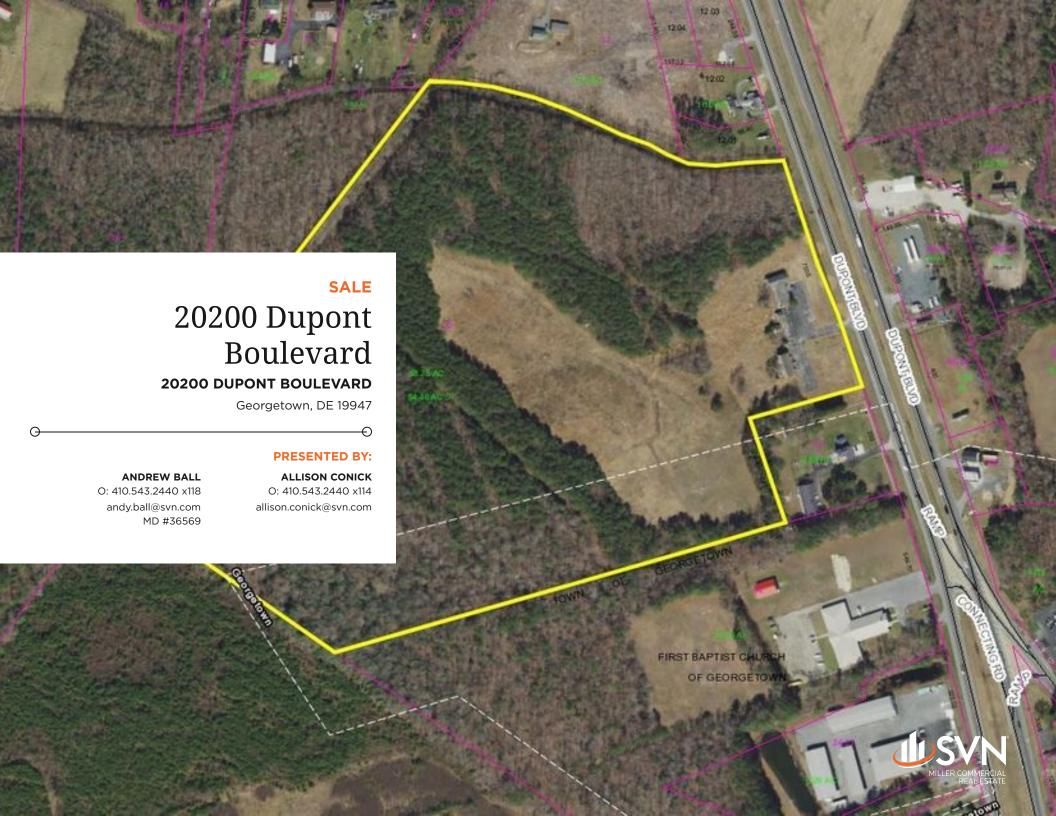

### PROPERTY SUMMARY

# OFFERING SUMMARY

| SALE PRICE:   | Subject to Offer |
|---------------|------------------|
| LOT SIZE:     | 54.46 Acres      |
| PRICE / ACRE: | -                |
| ZONING:       | AR-1/C-1         |
| SUBMARKET:    | Georgetown, DE   |
| APN:          | 135-14.00-32.00  |

# **PROPERTY OVERVIEW**

The property consists of 54.46 +/- acres and has multi-zoning; AR-1 and C-1. The C-1 Zoning is comprised of roughly six acres along Dupont Highway. The buildings are structurally sound but would need complete interior renovation. The property is located on the highly trafficked, US Route 113 (Dupont Boulevard) and is close to downtown Georgetown, DE. Approximately 28 acres are wetlands. Owner is willing to subdivide.

## PROPERTY HIGHLIGHTS

- 54.46 +/- Acres
- Multi-Zoning- AR1/C1- Front +/- 6 acres is C-1
- 750' Frontage on US Route 113
- Close to Downtown
- · Owner Willing to Subdivide
- Dhace 1 completed in 2015