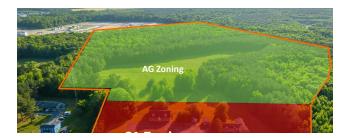

# **PROPERTY OVERVIEW**

The property consists of 54.46 +/- acres and has multi-zoning; AR-1 and C-1. The C-1 Zoning is comprised of roughly six acres along Dupont Highway. The buildings are structurally sound but would need complete interior renovation. The property is located on the highly trafficked, US Route 113 (Dupont Boulevard) and is close to downtown Georgetown, DE. Approximately 28 acres are wetlands. Owner is willing to subdivide.

## PROPERTY HIGHLIGHTS

- 54.46 +/- Acres
- Multi-Zoning- AR1/C1- Front +/- 6 acres is C-1
- 750' Frontage on US Route 113
- Close to Downtown
- · Owner Willing to Subdivide
- Dhace 1 completed in 2015