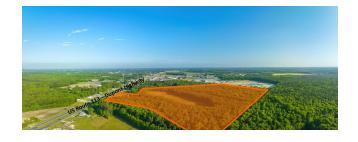

# **PROPERTY OVERVIEW**

The property consists of 54.46 +/- acres and has multi-zoning; AR-1 and C-1. The C-1 Zoning is comprised of roughly six acres along Dupont Highway. The buildings are structurally sound but would need complete interior renovation. The property is located on the highly trafficked, US Route 113 (Dupont Boulevard) and is close to downtown Georgetown, DE. Approximately 28 acres are wetlands. Owner is willing to subdivide.

## PROPERTY HIGHLIGHTS

- 54.46 +/- Acres
- Multi-Zoning- AR1/C1- Front +/- 6 acres is C-1
- 750' Frontage on US Route 113
- Close to Downtown
- · Owner Willing to Subdivide
- Dhace 1 completed in 2015