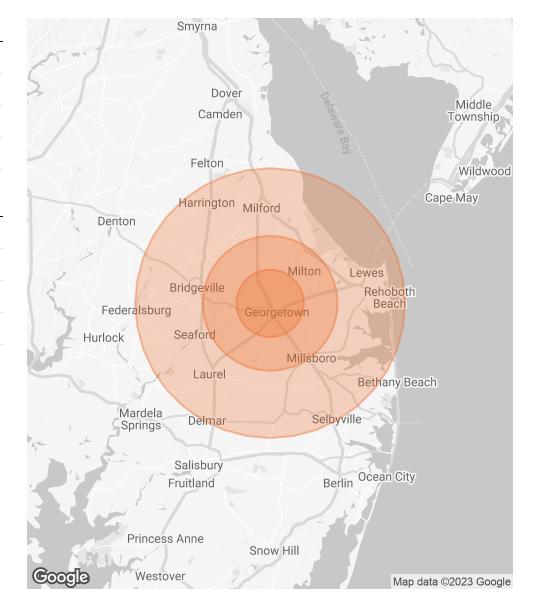

# **DEMOGRAPHICS MAP & REPORT**

| POPULATION           | 5 MILES | 10 MILES | 20 MILES |
|----------------------|---------|----------|----------|
| TOTAL POPULATION     | 14,749  | 50,211   | 216,917  |
| AVERAGE AGE          | 34.2    | 38.7     | 42.3     |
| AVERAGE AGE (MALE)   | 33.9    | 37.7     | 40.7     |
| AVERAGE AGE (FEMALE) | 34.9    | 39.7     | 43.5     |

| HOUSEHOLDS & INCOME | 5 MILES   | 10 MILES  | 20 MILES  |
|---------------------|-----------|-----------|-----------|
| TOTAL HOUSEHOLDS    | 4,612     | 17,464    | 83,534    |
| # OF PERSONS PER HH | 3.2       | 2.9       | 2.6       |
| AVERAGE HH INCOME   | \$55,564  | \$60,954  | \$61,533  |
| AVERAGE HOUSE VALUE | \$183,260 | \$269,752 | \$284,639 |

<sup>\*</sup> Demographic data derived from 2020 ACS - US Census

ANDREW BALL

O: 410.543.2440 x118 andy.ball@svn.com MD #36569

**ALLISON CONICK** 

O: 410.543.2440 x114

allison.conick@svn.com