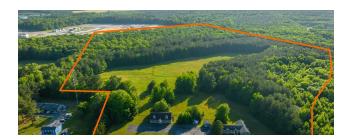

### PROPERTY SUMMARY

# **PROPERTY OVERVIEW**

The property consists of 54.46 +/- acres and has multi-zoning; AR-1 and C-1. The C-1 Zoning is comprised of roughly six acres along Dupont Highway. The buildings are structurally sound but would need complete interior renovation. The property is located on the highly trafficked, US Route 113 (Dupont Boulevard) and is close to downtown Georgetown, DE. Approximately 28 acres are wetlands. Owner is willing to subdivide.

## PROPERTY HIGHLIGHTS

- 54.46 +/- Acres
- Multi-Zoning- AR1/C1- Front +/- 6 acres is C-1
- 750' Frontage on US Route 113
- Close to Downtown
- · Owner Willing to Subdivide
- Dhace 1 completed in 2015