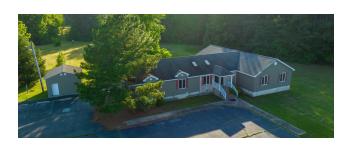

### PROPERTY SUMMARY

# **PROPERTY OVERVIEW**

The property consists of 54.46 +/- acres and has multi-zoning; AR-1 and C-1. The C-1 Zoning is comprised of roughly six acres along Dupont Highway. The buildings are structurally sound but would need complete interior renovation. The property is located on the highly trafficked, US Route 113 (Dupont Boulevard) and is close to downtown Georgetown, DE. Approximately 28 acres are wetlands. Owner is willing to subdivide.

## PROPERTY HIGHLIGHTS

- 54.46 +/- Acres
- Multi-Zoning- AR1/C1- Front +/- 6 acres is C-1
- 750' Frontage on US Route 113
- Close to Downtown
- · Owner Willing to Subdivide
- Dhace 1 completed in 2015