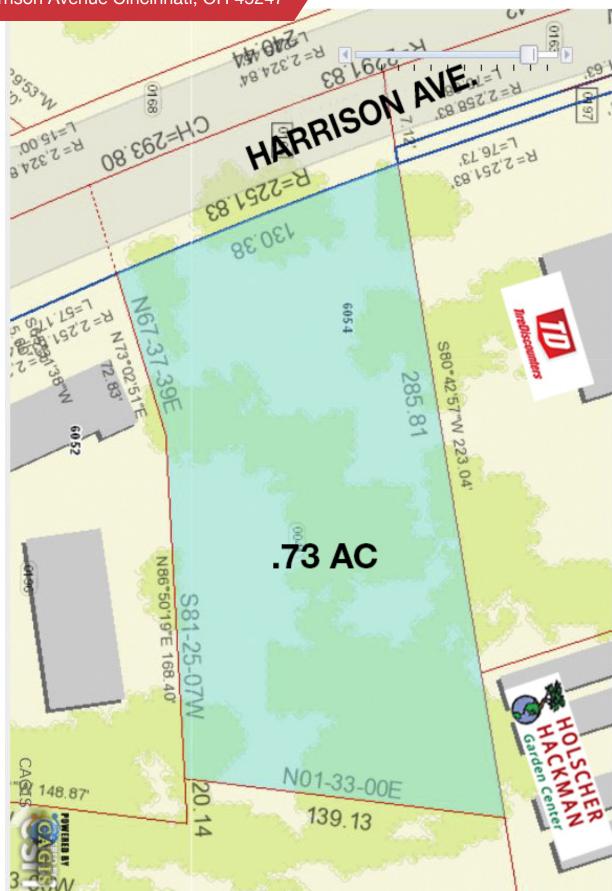

## Land | 0.73 Acres

- .73 Acre Parcel for Retail Development
- 32,000+ CPD
- Neighboring retailers include: Lowes, O'Reilly Autoparts, Panera Bread, McAlisters, United Dairy Farmers, and more!
- 130 feet of Frontage
- Call for Pricing