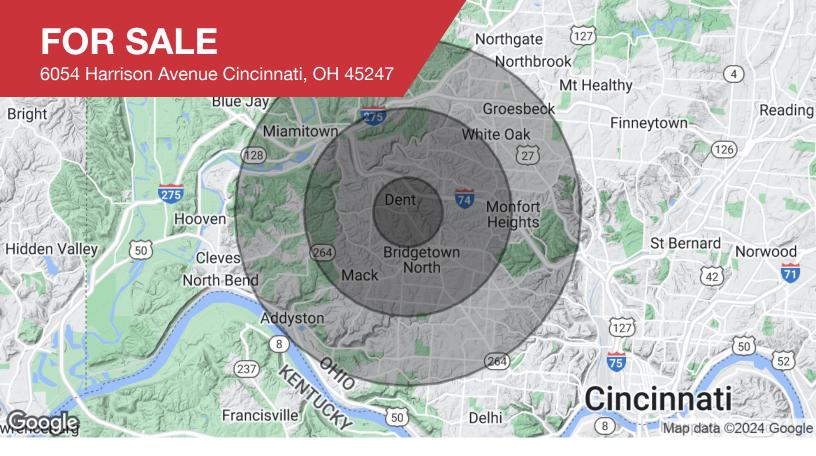

| DEMOGRAPHICS |                                |  |  |
|--------------|--------------------------------|--|--|
| POPULATION   | AVG. HH<br>INCOME              |  |  |
| 5,663        | \$83,461                       |  |  |
| 57,567       | \$85,969                       |  |  |
| 163,450      | \$73,297                       |  |  |
|              | <b>POPULATION</b> 5,663 57,567 |  |  |

## **FOR SALE**

6054 Harrison Avenue Cincinnati, OH 45247

| Population                            | 1 Mile          | 3 Miles           | 5 Miles           |
|---------------------------------------|-----------------|-------------------|-------------------|
| Total population                      | 5,663           | 57,567            | 163,450           |
| Median age                            | 40.1            | 40.9              | 38.6              |
| Median age (male)                     | 39.4            | 40.2              | 37.4              |
| Median age (Female)                   | 39.2            | 41.4              | 39.9              |
|                                       |                 |                   |                   |
| Households & Income                   | 1 Mile          | 3 Miles           | 5 Miles           |
| Households & Income  Total households | 1 Mile<br>2,492 | 3 Miles<br>24,641 | 5 Miles<br>71,894 |
|                                       |                 |                   |                   |
| Total households                      | 2,492           | 24,641            | 71,894            |