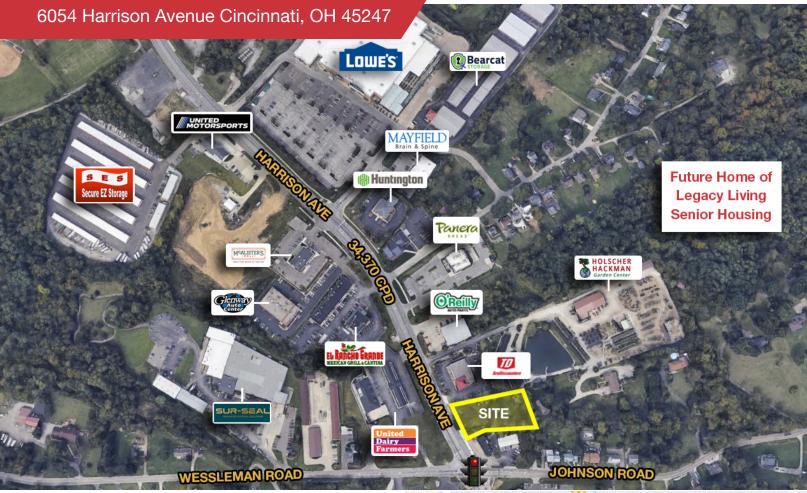

## Land | 0.73 Acres

- .73 Acre Parcel for Retail Development
- 32,000+ CPD
- Neighboring retailers include: Lowes, O'Reilly Autoparts, Panera Bread, McAlisters, United Dairy Farmers, and more!
- 130 feet of Frontage
- Call for Pricing