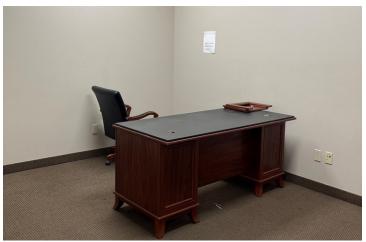

#### PROPERTY DESCRIPTION

 $\pm 6,600$  SF available of office/warehouse suites located in Fresno, CA. Suite #108  $\pm 6,600$  SF consisting of  $\pm 2,600$  SF of office &  $\pm 4,000$  SF of warehouse. The office space consists of (7) separate private offices, large reception area, conference room, 1 large breakroom, & restrooms. This fully insulated building features metal roof, two rollup doors in the warehouse, clear-span warehouse, 120/280 3-phase power 200 Amps separately metered power and fire sprinklers. The complex offers abundant parking; ratio exceeds 4 Stalls per 1,000 SF.