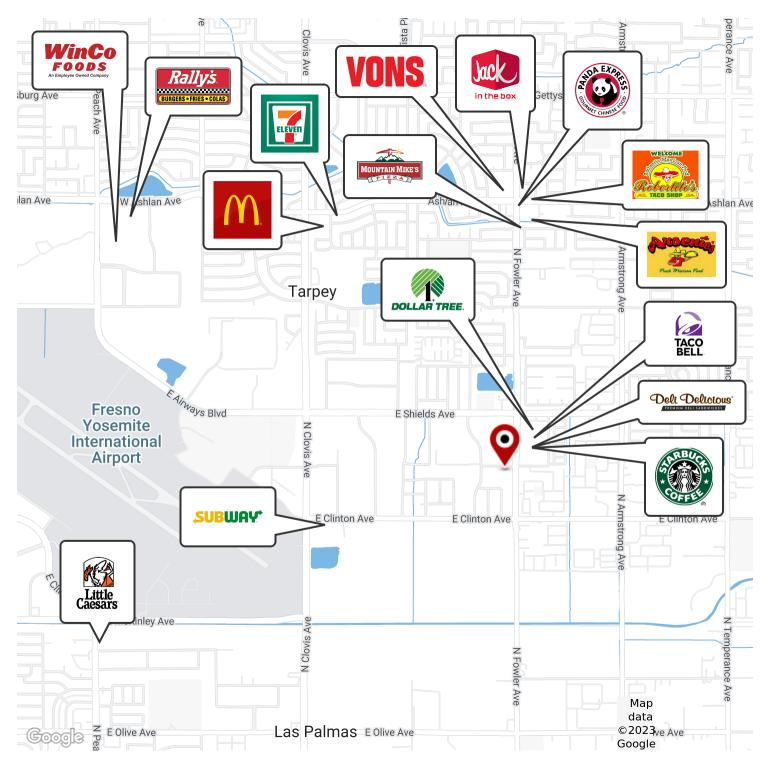

Property is located near CA HWY-180 and Fowler Ave creating convenient access to HWY-168 & HWY-41 interchanges. Located on the Southwest corner of N Fowler Ave and E Princeton Ave. Subject property is located North of E Clinton Ave, South of N Shields Ave, East of N Clovis Ave & West of N Armstrong Ave. National surrounding tenants include McDonald's, Starbucks, Jack In The Box, Taco Bell, Vons, Panda Express, Arsenios, Little Caesars, Mountain Mikes, Subway, Dollar Tree, Wing Stop, & many others.