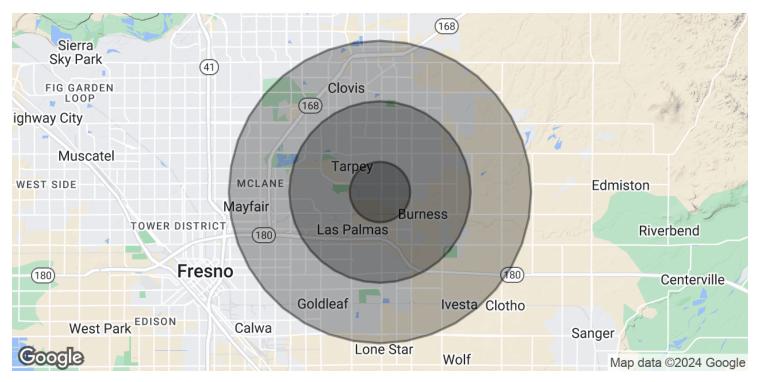

# HIGH QUALITY OFFICE/WAREHOUSE SPACE IN FRESNO, CA

2695 N Fowler Ave, Fresno, CA 93727

| POPULATION           | 1 MILE   | 3 MILES   | 5 MILES   |
|----------------------|----------|-----------|-----------|
| Total Population     | 5,065    | 69,998    | 217,906   |
| Average Age          | 28.4     | 30.9      | 30.6      |
| Average Age (Male)   | 31.6     | 29.5      | 29.2      |
| Average Age (Female) | 28.6     | 32.9      | 32.2      |
|                      |          |           |           |
| HOUSEHOLDS & INCOME  | 1 MILE   | 3 MILES   | 5 MILES   |
| Total Households     | 1,563    | 22,766    | 70,011    |
| # of Persons per HH  | 3.2      | 3.1       | 3.1       |
| Average HH Income    | \$66,862 | \$63,800  | \$59,475  |
| Average House Value  |          | \$312,342 | \$303,978 |
|                      |          |           |           |
| ETHNICITY (%)        | 1 MILE   | 3 MILES   | 5 MILES   |
| Hispanic             | 35.1%    | 34.9%     | 39.1%     |