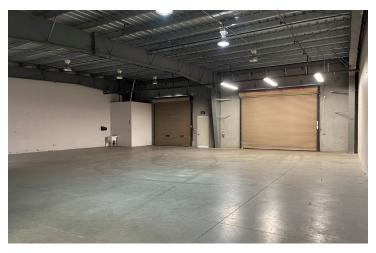

#### PROPERTY DESCRIPTION

 $\pm 6,600$  SF available of office/warehouse suites located in Fresno, CA. Suite #108  $\pm 6,600$  SF consisting of  $\pm 2,600$  SF of office &  $\pm 4,000$  SF of warehouse. The office space consists of (7) separate private offices, large reception area, conference room, 1 large breakroom, & restrooms. This fully insulated building features metal roof, two rollup doors in the warehouse, clear-span warehouse, 120/280 3-phase power 200 Amps separately metered power and fire sprinklers. The complex offers abundant parking; ratio exceeds 4 Stalls per 1,000 SF.