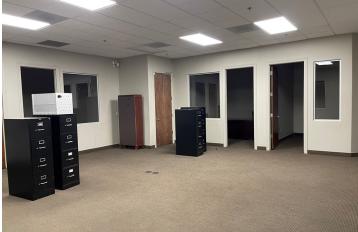

#### PROPERTY DESCRIPTION

 $\pm 6,600$  SF available of office/warehouse suites located in Fresno, CA. Suite #108  $\pm 6,600$  SF consisting of  $\pm 2,600$  SF of office &  $\pm 4,000$  SF of warehouse. The office space consists of (7) separate private offices, large reception area, conference room, 1 large breakroom, & restrooms. This fully insulated building features metal roof, two rollup doors in the warehouse, clear-span warehouse, 120/280 3-phase power 200 Amps separately metered power and fire sprinklers. The complex offers abundant parking; ratio exceeds 4 Stalls per 1,000 SF.