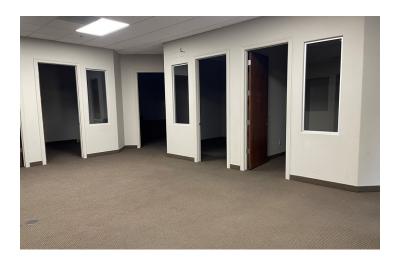

#### PROPERTY DESCRIPTION

 $\pm 6,600$  SF available of office/warehouse suites located in Fresno, CA. Suite #108  $\pm 6,600$  SF consisting of  $\pm 2,600$  SF of office &  $\pm 4,000$  SF of warehouse. The office space consists of (7) separate private offices, large reception area, conference room, 1 large breakroom, & restrooms. This fully insulated building features metal roof, two rollup doors in the warehouse, clear-span warehouse, 120/280 3-phase power 200 Amps separately metered power and fire sprinklers. The complex offers abundant parking; ratio exceeds 4 Stalls per 1,000 SF.