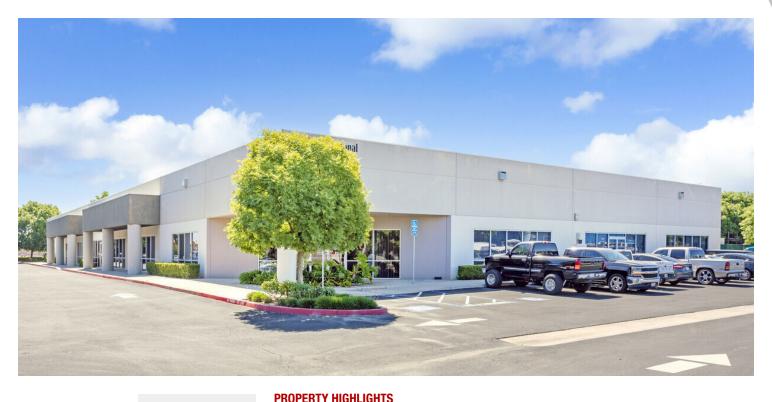

## HIGH QUALITY OFFICE/WAREHOUSE SPACE IN FRESNO, CA

2695 N Fowler Ave, Fresno, CA 93727

Lease Rate

\$0.75 (NNN)

Traffic Count: 21.812 APN: 496-193-02

SF/MONTH

- ±6600 SF of Clear Span Industrial Space in Fresno, CA
- #108: ±6,600 SF Consisting Of ±2,600 SF Office & ±4,000 SF Warehouse
- Suites Have Potential To Be Combined To ±15,600 SF
- Parking On All Sides Of Building on ±3.23 Acres
- · Private Offices, Breakroom, & Warehouse
- Clear Height 14' | Heavy Duty Reinforced Concrete
- 12'x12' Ground Level Roll Up Door
- Flexible Zoning That Allows Many Uses
- Building Equipped with HVAC In Office | ESFR Sprinklers
- Turn Key Office/Warehouse Building + Office
- 120/280, 3-Phase Power 200 Amps | Semi Access Available
- Multiple Access Points | Gated Private Parking Lot
- Close Proximity to Fresno Yosemite International Airport
- Convenient Location w/ Access to CA-180, CA-41 & CA-168
- Located Within Minutes From Corporate Neighbors

#### PROPERTY DESCRIPTION

 $\pm 6,600$  SF available of office/warehouse suites located in Fresno, CA. Suite #108  $\pm 6,600$  SF consisting of  $\pm 2,600$  SF of office &  $\pm 4,000$  SF of warehouse. The office space consists of (7) separate private offices, large reception area, conference room, 1 large breakroom, & restrooms. This fully insulated building features metal roof, two rollup doors in the warehouse, clear-span warehouse, 120/280 3-phase power 200 Amps separately metered power and fire sprinklers. The complex offers abundant parking; ratio exceeds 4 Stalls per 1,000 SF.