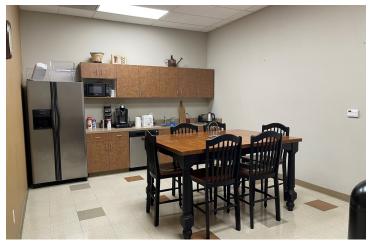

#### PROPERTY DESCRIPTION

 $\pm 6,600$  SF available of office/warehouse suites located in Fresno, CA. Suite #108  $\pm 6,600$  SF consisting of  $\pm 2,600$  SF of office &  $\pm 4,000$  SF of warehouse. The office space consists of (7) separate private offices, large reception area, conference room, 1 large breakroom, & restrooms. This fully insulated building features metal roof, two rollup doors in the warehouse, clear-span warehouse, 120/280 3-phase power 200 Amps separately metered power and fire sprinklers. The complex offers abundant parking; ratio exceeds 4 Stalls per 1,000 SF.