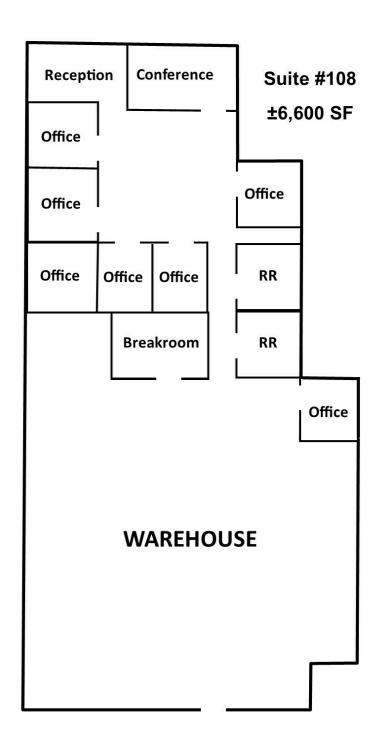

#### **OFFERING SUMMARY**

Building Size: 29.759 SF Available SF: ±6.600 - 15.600 SF NNN's: \$0.15/SF Suite #108: ±6.600 SF Lot Size: 2.32 Acres Year Built: 2006

Zoning: II - Industrial Light

Northeast Fresno Submarket:

Traffic Count: 21.812 APN: 496-193-02

SF/MONTH

- ±6600 SF of Clear Span Industrial Space in Fresno, CA
- #108: ±6,600 SF Consisting Of ±2,600 SF Office & ±4,000 SF Warehouse
- Suites Have Potential To Be Combined To ±15,600 SF
- Parking On All Sides Of Building on ±3.23 Acres
- · Private Offices, Breakroom, & Warehouse
- Clear Height 14' | Heavy Duty Reinforced Concrete
- 12'x12' Ground Level Roll Up Door
- Flexible Zoning That Allows Many Uses
- Building Equipped with HVAC In Office | ESFR Sprinklers
- Turn Key Office/Warehouse Building + Office
- 120/280, 3-Phase Power 200 Amps | Semi Access Available
- Multiple Access Points | Gated Private Parking Lot
- Close Proximity to Fresno Yosemite International Airport
- Convenient Location w/ Access to CA-180, CA-41 & CA-168
- Located Within Minutes From Corporate Neighbors

#### PROPERTY DESCRIPTION

 $\pm 6,600$  SF available of office/warehouse suites located in Fresno, CA. Suite #108  $\pm 6,600$  SF consisting of  $\pm 2,600$  SF of office &  $\pm 4,000$  SF of warehouse. The office space consists of (7) separate private offices, large reception area, conference room, 1 large breakroom, & restrooms. This fully insulated building features metal roof, two rollup doors in the warehouse, clear-span warehouse, 120/280 3-phase power 200 Amps separately metered power and fire sprinklers. The complex offers abundant parking; ratio exceeds 4 Stalls per 1,000 SF.