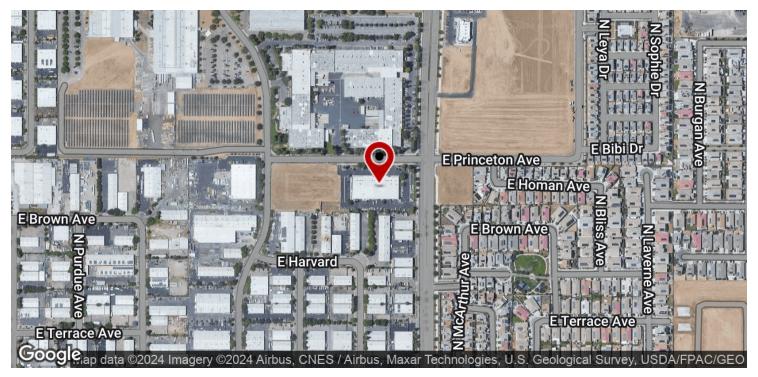

Property is located near CA HWY-180 and Fowler Ave creating convenient access to HWY-168 & HWY-41 interchanges. Located on the Southwest corner of N Fowler Ave and E Princeton Ave. Subject property is located North of E Clinton Ave, South of N Shields Ave, East of N Clovis Ave & West of N Armstrong Ave. National surrounding tenants include McDonald's, Starbucks, Jack In The Box, Taco Bell, Vons, Panda Express, Arsenios, Little Caesars, Mountain Mikes, Subway, Dollar Tree, Wing Stop, & many others.