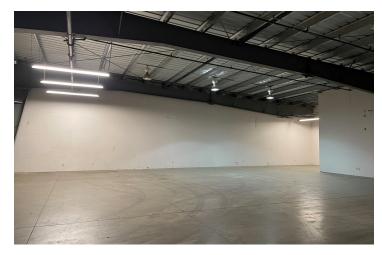

#### PROPERTY DESCRIPTION

 $\pm 6,600$  SF available of office/warehouse suites located in Fresno, CA. Suite #108  $\pm 6,600$  SF consisting of  $\pm 2,600$  SF of office &  $\pm 4,000$  SF of warehouse. The office space consists of (7) separate private offices, large reception area, conference room, 1 large breakroom, & restrooms. This fully insulated building features metal roof, two rollup doors in the warehouse, clear-span warehouse, 120/280 3-phase power 200 Amps separately metered power and fire sprinklers. The complex offers abundant parking; ratio exceeds 4 Stalls per 1,000 SF.