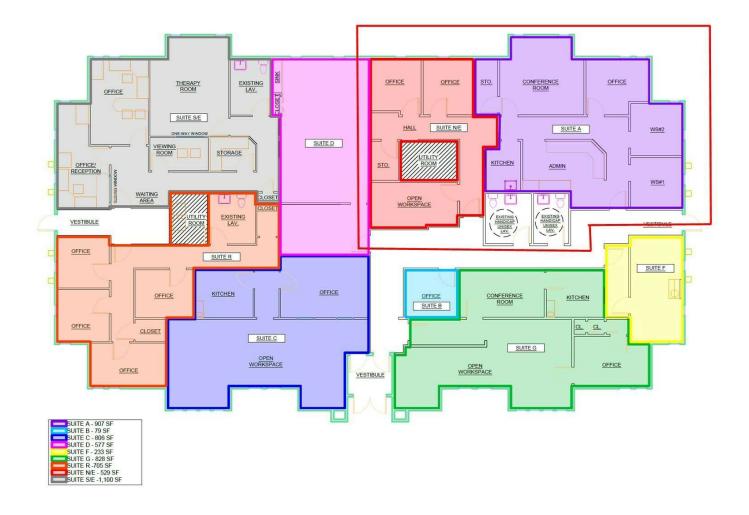

#### **Offering Summary**

| Lease Rate:    | \$16.50 SF/yr (Gross) |
|----------------|-----------------------|
| Building Size: | 6,928 SF              |
| Available SF:  | 529 - 1,436 SF        |
| Lot Size:      | 0.58 Acres            |
| Year Built:    | 1997                  |
| Renovated:     | 2022                  |
| Zoning:        | BN-R                  |
| Market:        | Rochester             |
| Submarket:     | Penfield              |

#### **Property Overview**

Pennfair Office Park, located at 401 Penbrooke Dr. Bldg. 3, Rochester, NY 14526, offers professional, well-managed office space for lease. This is an excellent opportunity for a range of businesses, including law offices, medical practices, real estate offices, architecture firms, and small businesses in need of a professional workspace. The property boasts a total building size of 6,928 SF, with available units ranging from 529 to 1,436 SF. With a lot size of 0.58 acres, there is ample parking for all tenants, ensuring convenience for employees and clients alike. The property features a renovated interior, creating a modern and comfortable environment for business operations. Located in the Penfield submarket of Rochester, Pennfair Office Park enjoys good visibility and easy access. It is conveniently situated just north of Rt441 and Rt 250, offering close proximity to a variety of retailers. The property is zoned BN-R, making it suitable for a range of professional and medical uses. Don't miss out on this opportunity to secure professional office space at Pennfair Office Park. Contact us today to arrange a viewing and discuss leasing options.