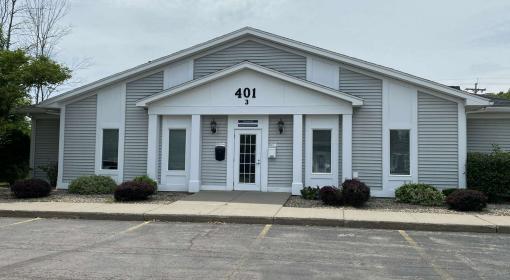

# Pennfair Office Park Bldg.

3

eXp Commercial | 165 Broadway Suite 23rd Floor | New York, NY 10006 |

401 Penbrooke Dr. Bldg 3, Rochester, NY 14526

#### **Property Overview**

Pennfair Office Park, located at 401 Penbrooke Dr. Bldg. 3, Rochester, NY 14526, offers professional, well-managed office space for lease. This is an excellent opportunity for a range of businesses, including law offices, medical practices, real estate offices, architecture firms, and small businesses in need of a professional workspace. The property boasts a total building size of 6,928 SF, with available units ranging from 529 to 1,436 SF. With a lot size of 0.58 acres, there is ample parking for all tenants, ensuring convenience for employees and clients alike. The property features a renovated interior, creating a modern and comfortable environment for business operations. Located in the Penfield submarket of Rochester, Pennfair Office Park enjoys good visibility and easy access. It is conveniently situated just north of Rt441 and Rt 250, offering close proximity to a variety of retailers. The property is zoned BN-R, making it suitable for a range of professional and medical uses. Don't miss out on this opportunity to secure professional office space at Pennfair Office Park. Contact us today to arrange a viewing and discuss leasing options.