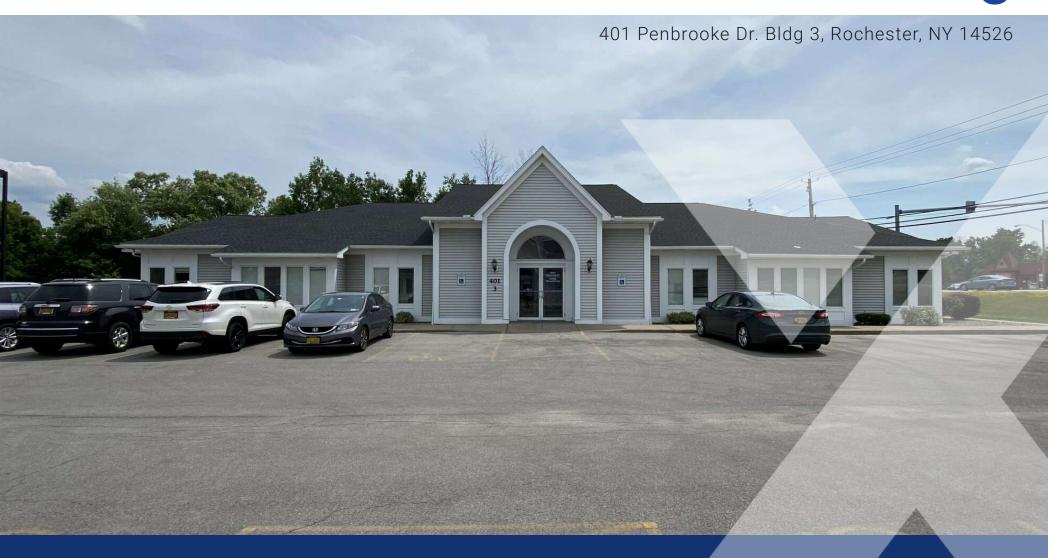

# Pennfair Office Park Bldg.

3

eXp Commercial | 165 Broadway Suite 23rd Floor | New York, NY 10006 |

401 Penbrooke Dr. Bldg 3, Rochester, NY 14526

#### **Property Overview**

Pennfair Office Park, located at 401 Penbrooke Dr. Bldg. 3, Rochester, NY 14526, offers professional, well-managed office space for lease. This is an excellent opportunity for a range of businesses, including law offices, medical practices, real estate offices, architecture firms, and small businesses in need of a professional workspace. The property boasts a total building size of 6,928 SF, with available units ranging from 529 to 1,436 SF. With a lot size of 0.58 acres, there is ample parking for all tenants, ensuring convenience for employees and clients alike. The property features a renovated interior, creating a modern and comfortable environment for business operations. Located in the Penfield submarket of Rochester, Pennfair Office Park enjoys good visibility and easy access. It is conveniently situated just north of Rt441 and Rt 250, offering close proximity to a variety of retailers. The property is zoned BN-R, making it suitable for a range of professional and medical uses. Don't miss out on this opportunity to secure professional office space at Pennfair Office Park. Contact us today to arrange a viewing and discuss leasing options.