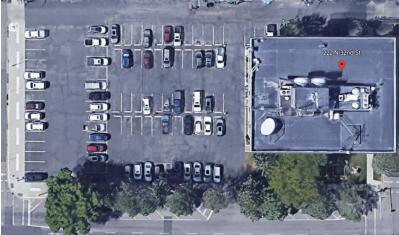

## **Property Highlights**

- · Large on site parking lot
- Convenient location
- Quality tenant mix
- Gross lease
- Lots of natural light

### **Property Description**

Granite Tower is located downtown just off the core. The 10-story building is home to a variety of professional office users and affords high quality office space. The available parking on site allows for ease of access and convenience.