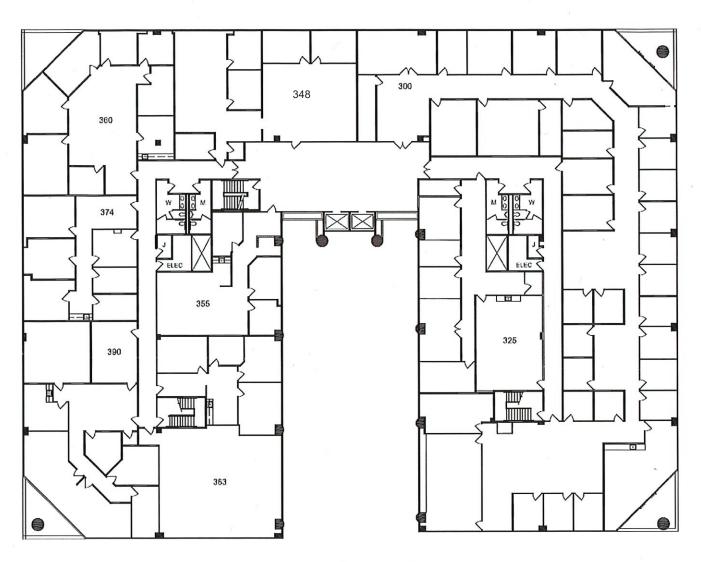

## **Available Space Floor 3**

| Floor | Suite | Use              | SF Available                              | Floor Contiguous | Rent       | Occupancy   | Term    |
|-------|-------|------------------|-------------------------------------------|------------------|------------|-------------|---------|
| 3rd   | 300   | Office / Medical | 14,131 (divisible<br>minimum 3,000<br>SF) | 15,649 SF        | Negotiable | Immediately | 3-5 Yrs |
| 3rd   | 348   | Office / Medical | 1,518 SF                                  | 15,649 SF        | Negotiable | Immediately | 2-5 Yrs |

SIX25 SOUTH PASADENA 625 FAIR OAKS AVENUE | THIRD FLOOR SOUTH PASADENA, CALIFORNIA 91030

No warranty, express or implied, is made as to the accuracy of the information contained herein. This information is submitted subject to errors, omissions, change of price, rental or other conditions, withdrawal without notice, and is subject to any special listing conditions imposed by our principals. Cooperating brokers, buyers, tenants and other parties who receive this document should not rely on it, but should use it as a starting point of analysis, and should independently confirm the accuracy of the information contained herein through a due disigence review of the books, records, files and documents that constitute reliable sources of the information described herein. Logos are for identification purposes only and may be trademarks of their respective companies. NAI Capital, Inc. CA DRE Lic. #02130474