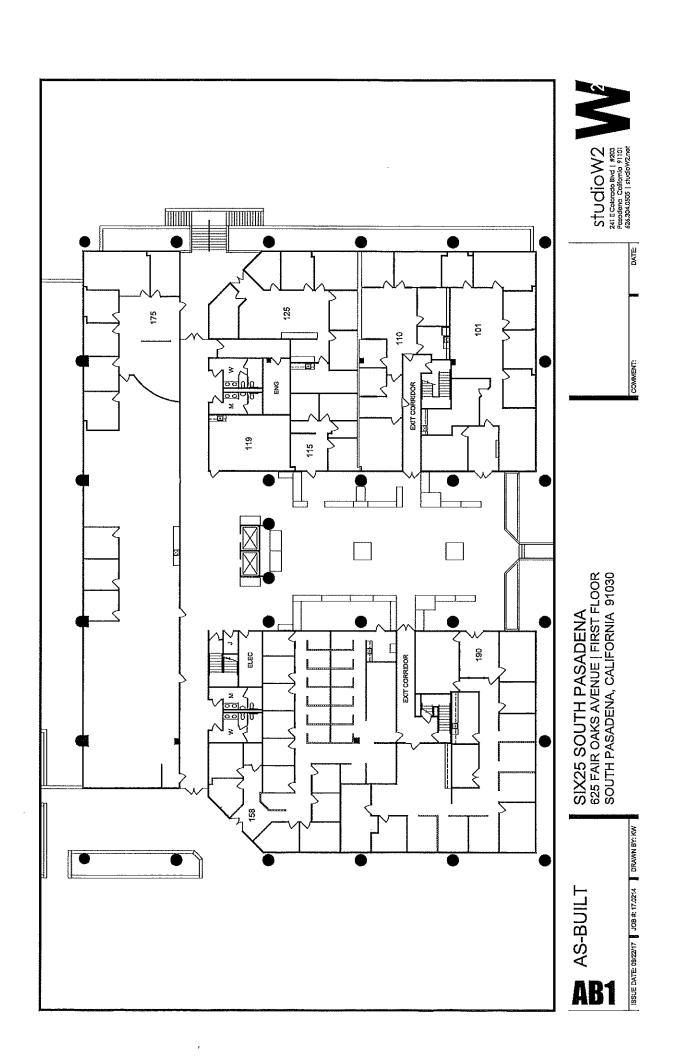

### **Available Space Floor 1**

| Floor | Suite | Use              | SF Available | Floor Contiguous | Rent       | Occupancy | Term  |
|-------|-------|------------------|--------------|------------------|------------|-----------|-------|
| 1st   | 175   | Medical / Office | 7,700 SF     | 7,700 SF         | Negotiable | 30 Days   | 5 Yrs |