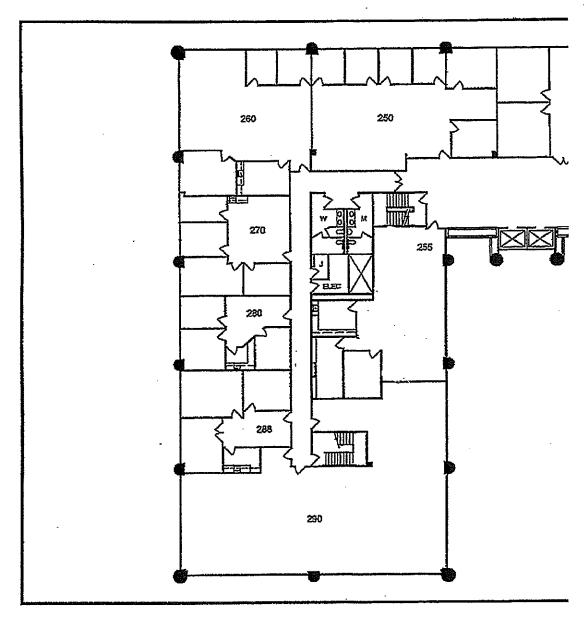

### **Available Space Floor 2**

| Floor | Suite | Use              | SF Available | Floor Contiguous | Rent       | Occupancy | Term    |
|-------|-------|------------------|--------------|------------------|------------|-----------|---------|
| 2nd   | 266   | Medical / Office | 1,590 SF     | 1,590 SF         | Negotiable | Immediate | 2-5 Yrs |

#### Tina LaMonica

Executive Vice President 626.204.1523 tlamonica@naicapital.com CA DRE Lic #01841057

AS-BUILT

ISSUE DATE: 10/10/17 JOB #: 17.0214 DRAWN BY: KW

SIX25 SOUTH PASADENA 625 FAIR OAKS AVENUE | SECOND FLOOR SOUTH PASADENA, CALIFORNIA 91030