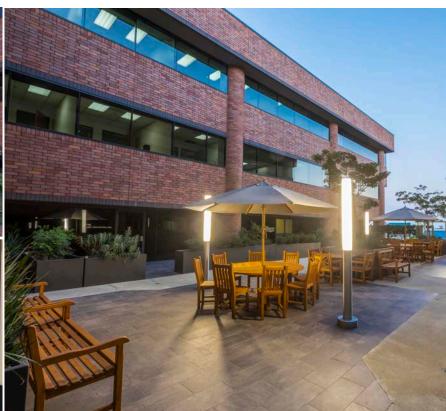

## **World-Class Location**

- Prime Class A 3-story office building in South Pasadena
- 2019 renovation of all common areas and bathrooms
- Common areas feature free WiFi, furniture and landscape to promote a flexible and collaborative work environment for tenants
- · Excellent retail amenities nearby
- WalkScore of 94 (Walker's Paradise)
- 1/2 mile from South Pasadena Metro Gold Line Station
- High Speed Fiber Ready (AT&T) and Level 3
- Keyless entry on all doors
- Medical OK
- · Competitive parking rates in market