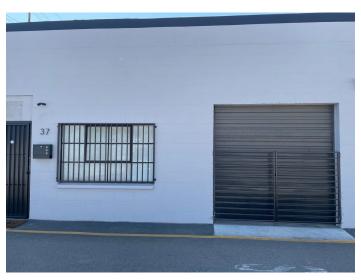

## **Building highlights**

- Fenced business park with newly remodeled small units for lease.
- Automated security fence with punch code access.
- Exterior security lighting.
- Tenant monument signage.

| Unit Sizes    | +/-600 SF/ 800 SF/ 1,000SF             |
|---------------|----------------------------------------|
| Clear Height  | 12'                                    |
| Overhead Door | (1) 8' x 8' Roll-up door per unit      |
| Power         | Single Phase + 3 Phase Power Available |
| Zoning        | LA-M2                                  |