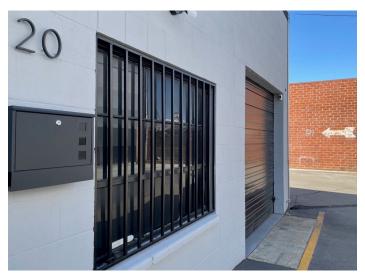

## **Building highlights**

- Fenced business park with newly remodeled small units for lease.
- Automated security fence with punch code access.
- Exterior security lighting.
- Tenant monument signage.

| Unit Sizes    | +/-600 SF/ 800 SF/ 1,000SF             |
|---------------|----------------------------------------|
| Clear Height  | 12'                                    |
| Overhead Door | (1) 8' x 8' Roll-up door per unit      |
| Power         | Single Phase + 3 Phase Power Available |
| Zoning        | LA-M2                                  |