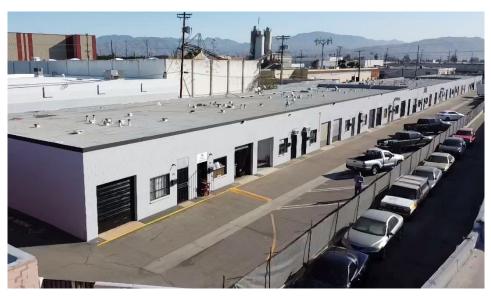

NORTH HOLLYWOOD, CA

## **Building highlights**

- Fenced business park with newly remodeled small units for lease.
- Automated security fence with punch code access.
- Exterior security lighting.
- Tenant monument signage.