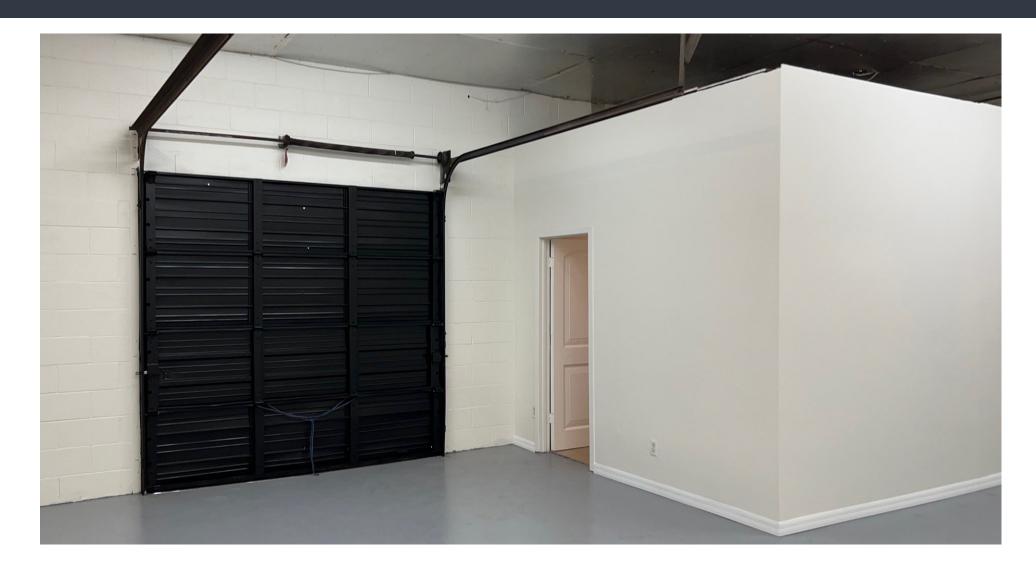

## **Building highlights**

- Fenced business park with newly remodeled small units for lease.
- Automated security fence with punch code access.
- Exterior security lighting.
- Tenant monument signage.

| Unit Sizes    | +/-600 SF/ 800 SF/ 1,000SF             |
|---------------|----------------------------------------|
| Clear Height  | 12'                                    |
| Overhead Door | (1) 8' x 8' Roll-up door per unit      |
| Power         | Single Phase + 3 Phase Power Available |
| Zoning        | LA-M2                                  |