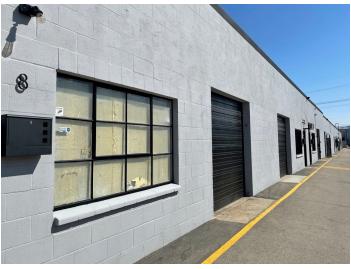

## **Building highlights**

- Fenced business park with newly remodeled small units for lease.
- Automated security fence with punch code access.
- Exterior security lighting.
- Tenant monument signage.

| Unit Sizes    | +/-600 SF/ 800 SF/ 1,000SF             |
|---------------|----------------------------------------|
| Clear Height  | 12'                                    |
| Overhead Door | (1) 8' x 8' Roll-up door per unit      |
| Power         | Single Phase + 3 Phase Power Available |
| Zoning        | LA-M2                                  |