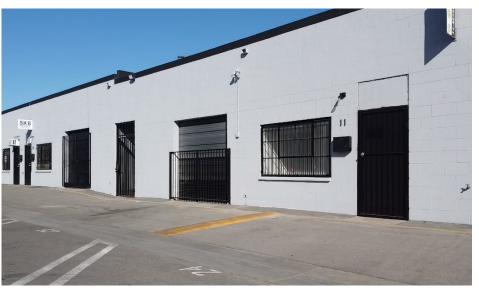

## **Building highlights**

- Fenced business park with newly remodeled small units for lease.
- Automated security fence with punch code access.
- Exterior security lighting.
- Tenant monument signage.

| Unit Sizes    | +/-600 SF/ 800 SF/ 1,000SF             |
|---------------|----------------------------------------|
| Clear Height  | 12'                                    |
| Overhead Door | (1) 8' x 8' Roll-up door per unit      |
| Power         | Single Phase + 3 Phase Power Available |
| Zoning        | LA-M2                                  |