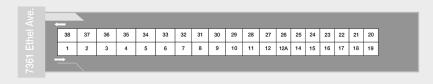

| Unit Sizes    | +/-600 SF/ 800 SF/ 1,000SF             |
|---------------|----------------------------------------|
| Clear Height  | 12'                                    |
| Overhead Door | (1) 8' x 8' Roll-up door per unit      |
| Power         | Single Phase + 3 Phase Power Available |
| Zoning        | LA-M2                                  |

| UNIT SIZES | MONTHLY RATE                |
|------------|-----------------------------|
| ± 600 SF   | \$1,410.00 Industrial Gross |
| ±800 SF    | \$1,880.00 Industrial Gross |
| ± 1,000 SF | \$2,350.00 Industrial Gross |