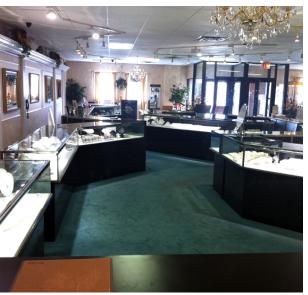

### **PROPERTY FEATURES**

- Divisible to 4500 sf or 3000 sf
- Two storage areas approx 17' x 36'
- Ideal for retail, optometrist, restaurant, day care, health care, fitness, ball room dancing, professional office, or retail that requires a showroom and storage.
- Call Patrice Marks for showing:847-409-7983