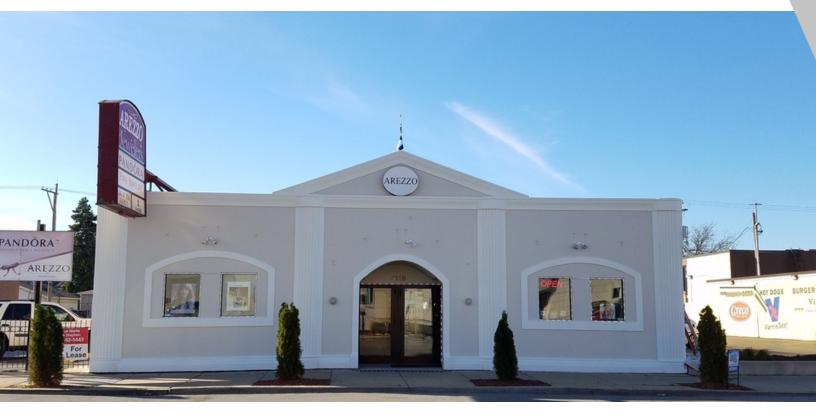

# UNIQUE RETAIL IN BELMONT HEIGHTS NEIGHBORHOOD

3118 N. Harlem Avenue, Chicago, IL 60634

| AVAILABLE SF:  |                          |
|----------------|--------------------------|
| LEASE RATE:    | N/A                      |
| LOT SIZE:      | 0.28 Acres               |
| BUILDING SIZE: | 6,000 SF                 |
| YEAR BUILT:    | 1971                     |
| ZONING:        | B-2                      |
| CROSS STREETS: | Belmont Ave & Harlem Ave |
|                |                          |

### PROPERTY OVERVIEW

Attractive building available for lease in high traffic/high residential Belmont Heights Neighborhood.

Public Transportation to Site

Across the street from Open MRI & Presence Health Center Dedicated parking lot for 22 Cars

### **PROPERTY FEATURES**

- Divisible to 4500 sf or 3000 sf
- Two storage areas approx 17' x 36'
- Ideal for retail, optometrist, restaurant, day care, health care, fitness, ball room dancing, professional office, or retail that requires a showroom and storage.
- Call Patrice Marks for showing:847-409-7983