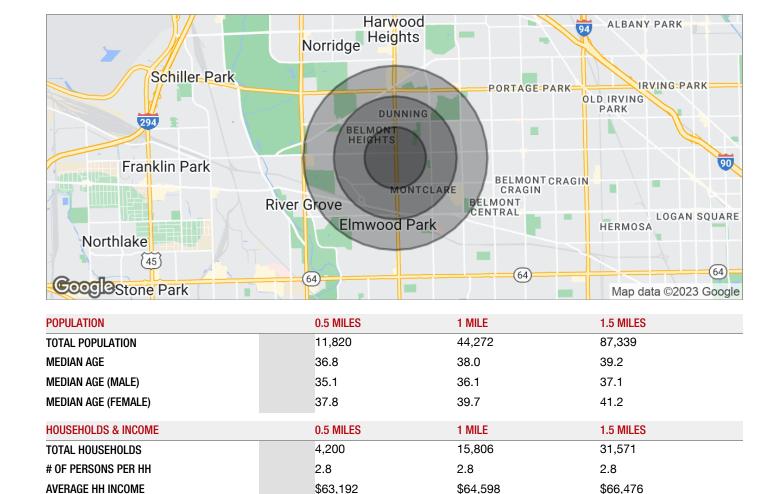

# UNIQUE RETAIL IN BELMONT HEIGHTS NEIGHBORHOOD

| * Demograp | phic data | derived | from | 2020 | ACS - | - US Census |
|------------|-----------|---------|------|------|-------|-------------|

### KELLER WILLIAMS CHICAGO-O'HARE

AVERAGE HOUSE VALUE

RACE

% WHITE

% BLACK

% ASIAN

% INDIAN
% OTHER

**ETHNICITY** 

% HISPANIC

% HAWAIIAN

8750 W. Bryn Mawr, Ste. 110E Chicago, IL 60631

### PATRICE MARKS

Senior Director & Executive Vice President 0: 847.409.7983 patrice@kwcommercial.com

\$327,999

0.5 MILES

78.9%

2.1%

4.1%

0.1%

0.2%

12.9%

0.5 MILES

24.6%

\$318,703

1 MILE

79.6%

1.9%

3.3%

0.1%

0.2%

13.5%

1 MILE

25.8%

\$313.210

1.5 MILES 78.7%

2.6%

3.4%

0.0%

0.2%

13.6%

1.5 MILES

25.9%