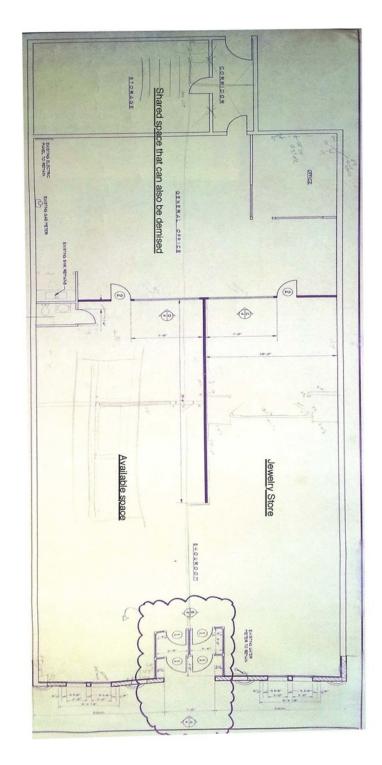

### **PROPERTY FEATURES**

- Divisible to 4500 sf or 3000 sf
- Two storage areas approx 17' x 36'
- Ideal for retail, optometrist, restaurant, day care, health care, fitness, ball room dancing, professional office, or retail that requires a showroom and storage.
- Call Patrice Marks for showing:847-409-7983