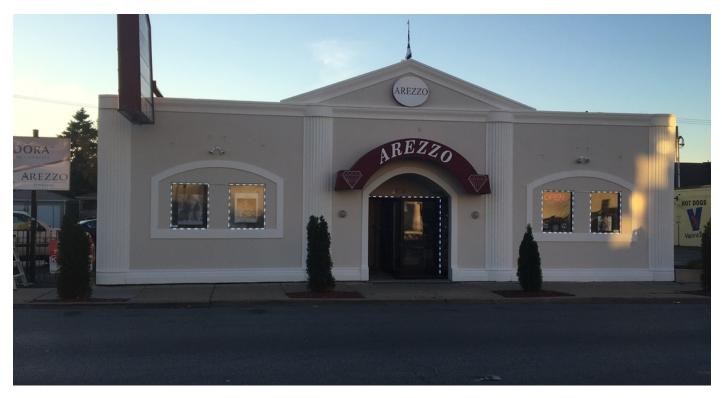

# UNIQUE RETAIL IN BELMONT HEIGHTS NEIGHBORHOOD

3118 N. Harlem Avenue, Chicago, IL 60634

| AVAILABLE SF:  |                          |
|----------------|--------------------------|
| LEASE RATE:    | N/A                      |
| LOT SIZE:      | 0.28 Acres               |
| BUILDING SIZE: | 6,000 SF                 |
| YEAR BUILT:    | 1971                     |
| ZONING:        | B-2                      |
| CROSS STREETS: | Belmont Ave & Harlem Ave |
|                |                          |

### PROPERTY OVERVIEW

Attractive building available for lease in high traffic/high residential Belmont Heights Neighborhood.

Public Transportation to Site

Across the street from Open MRI & Presence Health Center Dedicated parking lot for 22 Cars

### **PROPERTY FEATURES**

- Divisible to 4500 sf or 3000 sf
- Two storage areas approx 17' x 36'
- Ideal for retail, optometrist, restaurant, day care, health care, fitness, ball room dancing, professional office, or retail that requires a showroom and storage.
- Call Patrice Marks for showing:847-409-7983