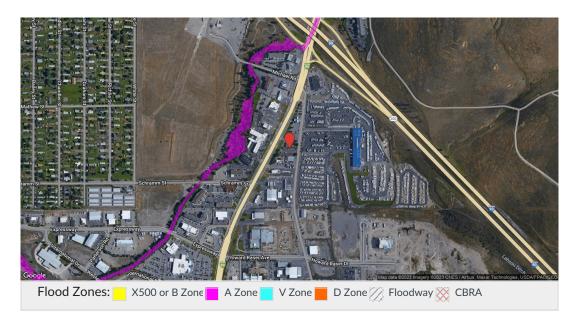

## Flood Zone Determination: $\ensuremath{\textbf{OUT}}$

| COMMUNITY  | 300049                                   | PANEL                               | 1195E       |
|------------|------------------------------------------|-------------------------------------|-------------|
| PANEL DATE | July 06, 2015                            | MAP NUMBER                          | 30063C1195E |
|            | 2021 Imagery (2023 CNES / Airbus, Maxr T | A Zo<br>V Zo<br>D Zo<br>Floo<br>CBR | one<br>dway |