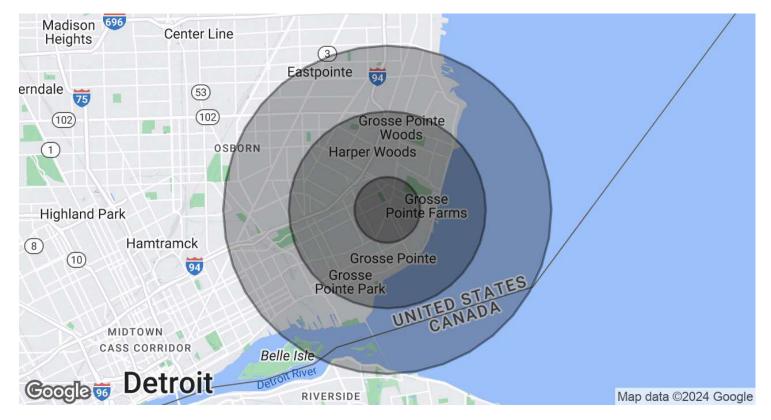

## **DEMOGRAPHICS MAP & REPORT**

| 1 MILE    | 3 MILES                                                                     | 5 MILES                                                                                                          |
|-----------|-----------------------------------------------------------------------------|------------------------------------------------------------------------------------------------------------------|
| 16,666    | 124,324                                                                     | 268,359                                                                                                          |
| 39.7      | 36.3                                                                        | 35.4                                                                                                             |
| 39.2      | 33.7                                                                        | 33.2                                                                                                             |
| 40.6      | 38.6                                                                        | 37.2                                                                                                             |
| 1 MILE    | 3 MILES                                                                     | 5 MILES                                                                                                          |
| 5,781     | 44,159                                                                      | 97,267                                                                                                           |
| 2.9       | 2.8                                                                         | 2.8                                                                                                              |
| \$85,897  | \$77,085                                                                    | \$62,569                                                                                                         |
| \$228,636 | \$232,714                                                                   | \$184,221                                                                                                        |
|           | 16,666<br>39.7<br>39.2<br>40.6<br><b>1 MILE</b><br>5,781<br>2.9<br>\$85,897 | 16,666 124,324   39.7 36.3   39.2 33.7   40.6 38.6   1 MILE 3 MILES   5,781 44,159   2.9 2.8   \$85,897 \$77,085 |

<sup>\*</sup> Demographic data derived from 2020 ACS - US Census