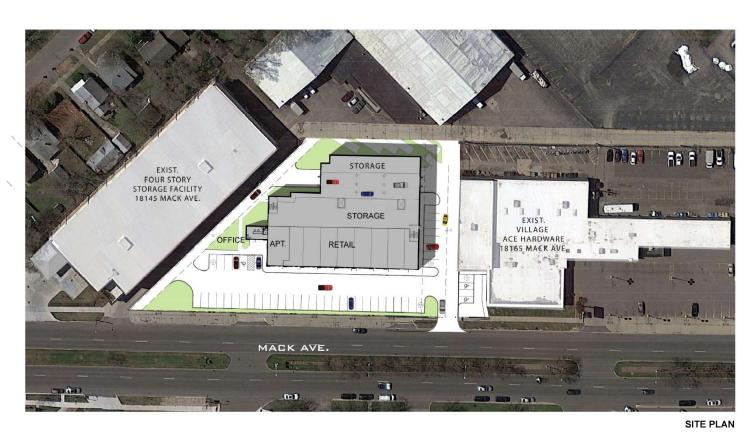

#### **PROPERTY OVERVIEW**

Great opportunity to lease 3,500 - 6,834 SF of retail space in the new EZ Storage building coming early 2025 on Mack Avenue. The property, which is located just north of the new Starbucks and south of McDonald's restaurant next to Ace Hardware, offers excellent exposure and parking in their off-street lot, as well as convenient street parking on Mack Avenue.

#### BUILDING INFORMATION

| BUILDING INI OKMATION |                    |
|-----------------------|--------------------|
| Building Size         | 82,270 SF          |
| Tenancy               | Multiple           |
| Number of Floors      | 4                  |
| Average Floor Size    | 20,567 SF          |
| Year Built            | 2025               |
| Gross Leasable Area   | 6,834 SF           |
| Construction Status   | Under construction |
| Condition             | Excellent          |
| Free Standing         | Yes                |
| Number of Buildings   | 1                  |
|                       |                    |

#### PROPERTY INFORMATION

| Property Type        | Retail        |
|----------------------|---------------|
| Property Subtype     | Street Retail |
| Zoning               | Retail        |
| Lot Size             | 1.25 Acres    |
| Corner Property      | No            |
| Traffic Count        | 13666         |
| Traffic Count Street | Mack Ave      |

#### **PARKING & TRANSPORTATION**

| Parking Type             | Surface |
|--------------------------|---------|
| Number of Parking Spaces | 49      |