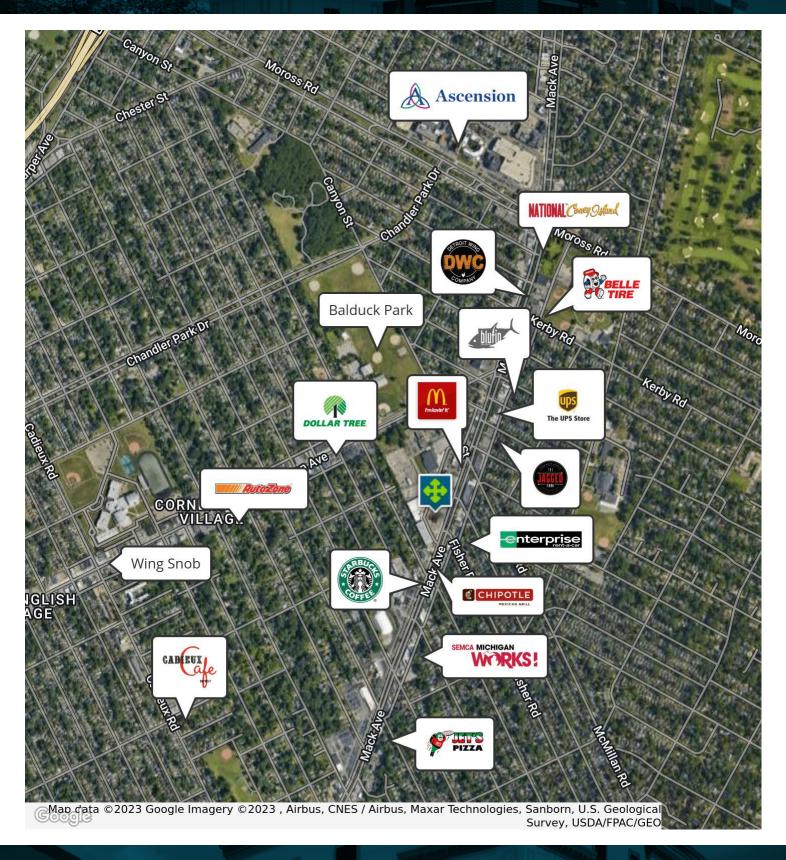

## **LOCATION MAP**

John E. De Wald, CPA PRINCIPAL D: 248.663.0504 | C: 313.510.3777 johnd@pacommercial.com