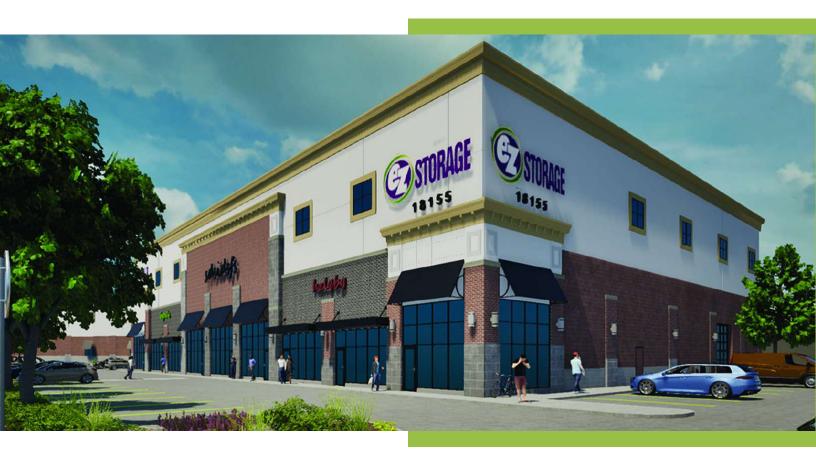

# EXCEPTIONAL MACK AVE STREET RETAIL AT NEW EZ STORAGE BUILDING

18155 MACK AVE DETROIT , MI 48224

- Convenient New Retail Space for the Grosse Pointe Community
- Located on ground floor of New EZ Storage Building
- 3,500 6,834 SF Available

#### **PROPERTY OVERVIEW**

Great opportunity to lease 3,500 - 6,834 SF of retail space in the new EZ Storage building coming early 2025 on Mack Avenue. The property, which is located just north of the new Starbucks and south of McDonald's restaurant next to Ace Hardware, offers excellent exposure and parking in their off-street lot, as well as convenient street parking on Mack Avenue.

#### **PROPERTY HIGHLIGHTS**

- Convenient New Retail Space for the Grosse Pointe Community
- Located on ground floor of New EZ Storage Building
- 3,500 6,834 SF Available
- Coming early 2025
- Parking Lot for 49-vehicles as well street parking on Mack Avenue
- 114,96 Population within a 3 Mile Radius