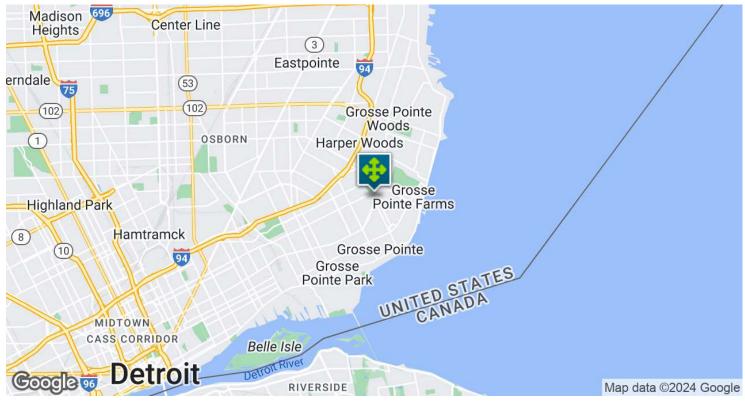

## **LOCATION MAP**

John E. De Wald, CPA PRINCIPAL D: 248.663.0504 | C: 313.510.3777 johnd@pacommercial.com

#### **LOCATION OVERVIEW**

Excellent location on Mack Ave just south of Moross Rd.

#### **LOCATION INFORMATION**

| Street Address      | 18155 Mack Ave        |
|---------------------|-----------------------|
| City, State, Zip    | Detroit , MI 48224    |
| County              | Wayne                 |
| Market              | Detroit               |
| Sub-market          | Detroit E of Woodward |
| Cross-Streets       | Mack Ave and Moran Rd |
| Side of the Street  | Northwest             |
| Signal Intersection | Yes                   |
| Road Type           | Paved                 |
| Market Type         | Medium                |
| Nearest Highway     | I-94                  |
| Nearest Airport     | Detroit City Airport  |