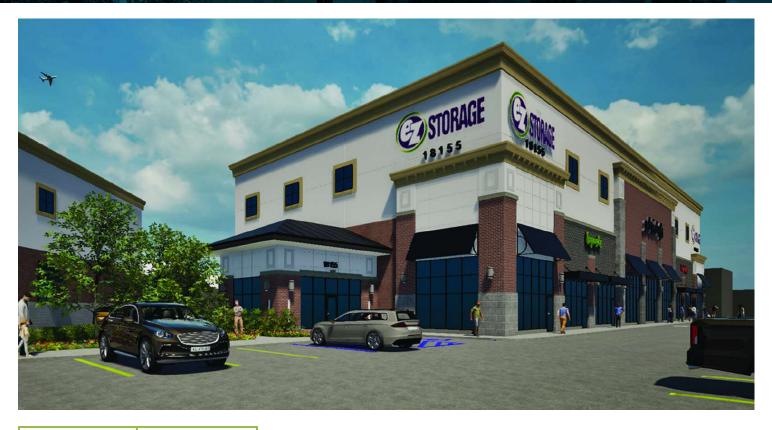

# EXCEPTIONAL MACK AVE STREET RETAIL AT NEW EZ STORAGE BUILDING

18155 MACK AVE DETROIT , MI 48224

- Convenient New Retail Space for the Grosse Pointe Community
- Located on ground floor of New EZ Storage Building
- 3,500 6,834 SF Available

#### **PROPERTY OVERVIEW**

Great opportunity to lease 3,500 - 6,834 SF of retail space in the new EZ Storage building coming early 2025 on Mack Avenue. The property, which is located just north of the new Starbucks and south of McDonald's restaurant next to Ace Hardware, offers excellent exposure and parking in their off-street lot, as well as convenient street parking on Mack Avenue.

#### **PROPERTY HIGHLIGHTS**

- Convenient New Retail Space for the Grosse Pointe Community
- Located on ground floor of New EZ Storage Building
- 3,500 6,834 SF Available
- Coming early 2025
- Parking Lot for 49-vehicles as well street parking on Mack Avenue
- 114,96 Population within a 3 Mile Radius