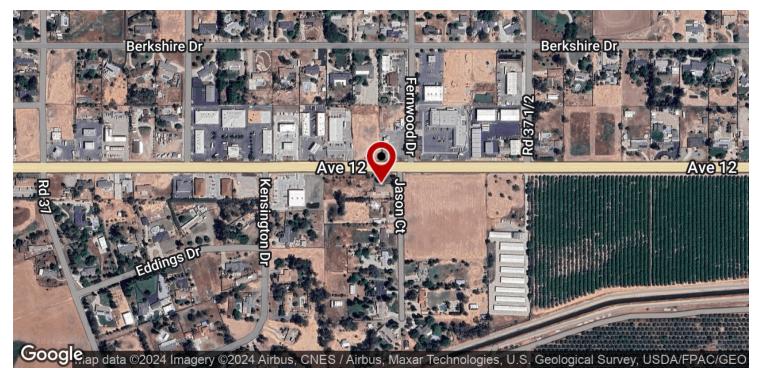

### **OFFERING SUMMARY**

Available ±34,571 SF

Lot Size: 1.27 Acres

Zoning: PDD - Planned Development District

Market: Fresno

Submarket: Outlying Madera County

APN: 049-590-037

Cross Avenue 12 & Jason Ct Streets:

### **LOCATION DESCRIPTION**

Strategically located directly off Avenue 12 in Madera, CA. This site is located just west of Jason Ct, east of Kensington Dr, & south of Ave 12. Madera, California, in Madera county, is 21 miles NW of Fresno, California. It's situated in California's Central Valley and includes a prominent Latino community. Madera County combines the best geographic location, large clusters of industrial and commercial businesses, and streamlined permitting processes to optimize your company's presence. Logistical accessibility, located in the center of California with easy access to state Hwy 99 and a short distance from Interstate 5. Madera County is located in the worlds most productive agricultural region which makes it a natural choice for food processing and ag-related manufacturers.