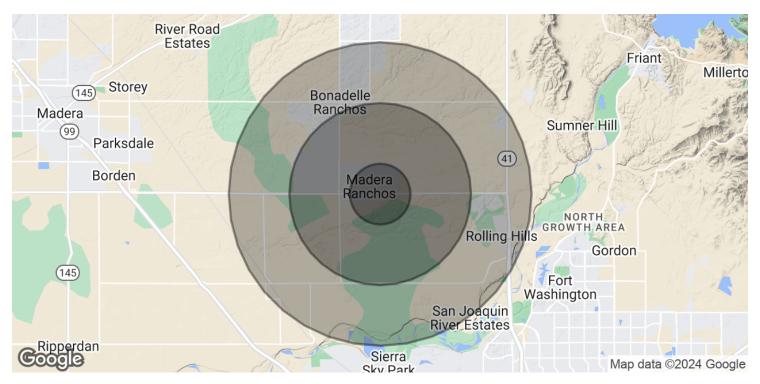

# RETAIL DEVELOPMENT LAND IN MADERA RANCHOS

37366 Avenue 12, Madera, CA 93636

| POPULATION           | 1 MILE    | 3 MILES   | 5 MILES   |
|----------------------|-----------|-----------|-----------|
| Total Population     | 1,670     | 5,620     | 10,349    |
| Average Age          | 37.4      | 43.1      | 43.2      |
| Average Age (Male)   | 30.3      | 40.4      | 41.3      |
| Average Age (Female) | 42.3      | 44.4      | 44.7      |
|                      |           |           |           |
| HOUSEHOLDS & INCOME  | 1 MILE    | 3 MILES   | 5 MILES   |
| Total Households     | 553       | 1,944     | 3,571     |
| # of Persons per HH  | 3.0       | 2.9       | 2.9       |
| Average HH Income    | \$106,040 | \$104,798 | \$113,855 |
| Average House Value  | \$337,553 | \$341,694 | \$409,279 |
|                      |           |           |           |
| ETHNICITY (%)        | 1 MILE    | 3 MILES   | 5 MILES   |
| Hispanic             | 24.8%     | 29.9%     | 32.9%     |