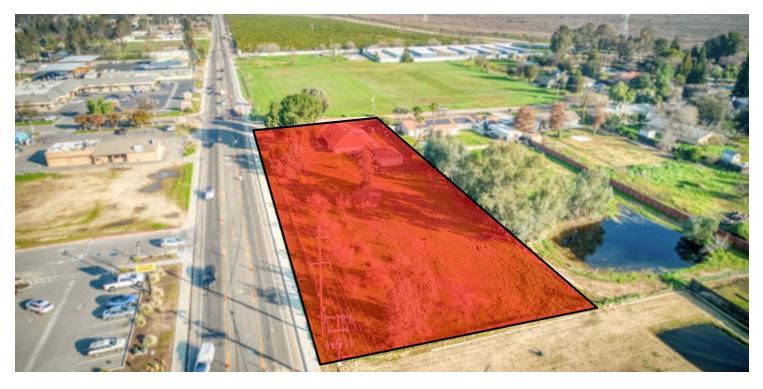

# RETAIL DEVELOPMENT LAND IN MADERA RANCHOS

37366 Avenue 12, Madera, CA 93636

Sale Price

\$795,000

### **OFFERING SUMMARY**

Available ±34,571 SF

Lot Size: 1.27 Acres

Zoning: PDD - Planned Development District

Market: Fresno

Submarket: Outlying Madera County

APN: 049-590-037

Cross Avenue 12 & Jason Ct Streets:

#### PROPERTY HIGHLIGHTS

- ±1.27 Acres of Shovel Ready Retail Development Land in Madera, CA
- Water, Sewer, Power Stubbed | Pre-Engineered Basin Complete
- All Curb/Gutter/Approaches/Cross Access In Place/Utilities At Site
- Alta Survey & Phase I On File | Expedient County Building Jurisdiction
- · High Identity Location | Shovel Ready | Utilities At Site
- Surrounded By Madera's Highest Trafficked Roads & Major Arterials
- Direct Access to Upgraded Avenue 12 & CA-41
- Unmatched Level of Consumer Traffic & High Volume Exposure
- Situated Near Many Existing & Planned Developments
- Close to Transit and Public Transportation
- Ideal for Fast Food, Fuel Station, Hotel, Super Market, & More!
- New Commercial Development Located at Hard Corner Signalized Intersection
- Anchor's, Shop's, Pad's (With Drive-Thru) Space Available
- Surrounded By Growth, Both Residential & Commercial

#### PROPERTY DESCRIPTION

±55,321 SF (±1.27 Acre) retail pad in Madera, CA that is shovel-ready. Existing curb/gutter/sidewalk, electricity, gas, sewer, streets, and city water. Prime location boasting great visibility both from the main thoroughfare and from the nearby Madera Ranchos Plaza. The property is located directly off Avenue 12 in Madera's main retail area with a trade population of 295,105 within 10 miles and an Average Household Income of \$115,827 in the immediate area (2 mile). Site includes utility improvements (water, power, gas) curb/gutter, nearby access from Ave 12, and easy access benefiting the buyer of the parcel. The zoning is flexible and allows for a variety of commercial uses. Existing avenues dispense traffic near the subject property. Excellent retail strip center, big-box site, fast food, fuel station, hotel, super market shopping center, lodging, restaurant, freewayoriented hotel. Vehicle Sales.