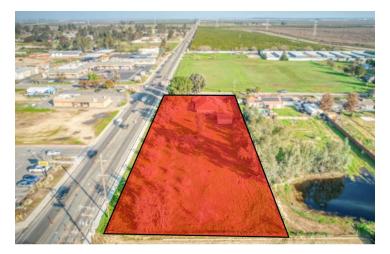

# RETAIL DEVELOPMENT LAND IN MADERA RANCHOS

37366 Avenue 12, Madera, CA 93636

#### PROPERTY DESCRIPTION

±55,321 SF (±1.27 Acre) retail pad in Madera, CA that is shovel-ready. Existing curb/gutter/sidewalk, electricity, gas, sewer, streets, and city water. Prime location boasting great visibility both from the main thoroughfare and from the nearby Madera Ranchos Plaza. The property is located directly off Avenue 12 in Madera's main retail area with a trade population of 295,105 within 10 miles and an Average Household Income of \$115,827 in the immediate area (2 mile). Site includes utility improvements (water, power, gas) curb/gutter, nearby access from Ave 12, and easy access benefiting the buyer of the parcel. The zoning is flexible and allows for a variety of commercial uses. Existing avenues dispense traffic near the subject property. Excellent retail strip center, big-box site, fast food, fuel station, hotel, super market shopping center, lodging, restaurant, freewayoriented hotel. Vehicle Sales.

### **LOCATION DESCRIPTION**

Strategically located directly off Avenue 12 in Madera, CA. This site is located just west of Jason Ct, east of Kensington Dr, & south of Ave 12. Madera, California, in Madera county, is 21 miles NW of Fresno, California. It's situated in California's Central Valley and includes a prominent Latino community. Madera County combines the best geographic location, large clusters of industrial and commercial businesses, and streamlined permitting processes to optimize your company's presence. Logistical accessibility, located in the center of California with easy access to state Hwy 99 and a short distance from Interstate 5. Madera County is located in the worlds most productive agricultural region which makes it a natural choice for food processing and ag-related manufacturers.