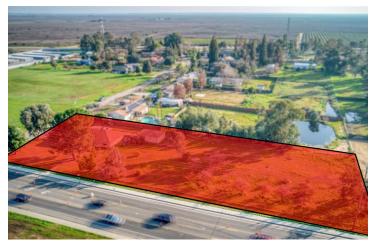

# RETAIL DEVELOPMENT LAND IN MADERA RANCHOS

37366 Avenue 12, Madera, CA 93636

We obtained the information above from sources we believe to be reliable. However, we have not verified its accuracy and make no guarantee, warranty or representation about it. It is submitted subject to the possibility of errors, omissions, change of price, rental or other conditions, prior sale, lease or financing, or withdrawal without notice. We include projections, opinions, assumptions or estimates for example only, and they may not represent current or future performance of the property. You and your tax and legal advisors should conduct your own investigation of the property and transaction.

#### PROPERTY DESCRIPTION

±55,321 SF (±1.27 Acre) retail pad in Madera, CA that is shovel-ready. Existing curb/gutter/sidewalk, electricity, gas, sewer, streets, and city water. Prime location boasting great visibility both from the main thoroughfare and from the nearby Madera Ranchos Plaza. The property is located directly off Avenue 12 in Madera's main retail area with a trade population of 295,105 within 10 miles and an Average Household Income of \$115,827 in the immediate area (2 mile). Site includes utility improvements (water, power, gas) curb/gutter, nearby access from Ave 12, and easy access benefiting the buyer of the parcel. The zoning is flexible and allows for a variety of commercial uses. Existing avenues dispense traffic near the subject property. Excellent retail strip center, big-box site, fast food, fuel station, hotel, super market shopping center, lodging, restaurant, freewayoriented hotel. Vehicle Sales.

### **LOCATION DESCRIPTION**

Strategically located directly off Avenue 12 in Madera, CA. This site is located just west of Jason Ct, east of Kensington Dr, & south of Ave 12. Madera, California, in Madera county, is 21 miles NW of Fresno, California. It's situated in California's Central Valley and includes a prominent Latino community. Madera County combines the best geographic location, large clusters of industrial and commercial businesses, and streamlined permitting processes to optimize your company's presence. Logistical accessibility, located in the center of California with easy access to state Hwy 99 and a short distance from Interstate 5. Madera County is located in the worlds most productive agricultural region which makes it a natural choice for food processing and ag-related manufacturers.