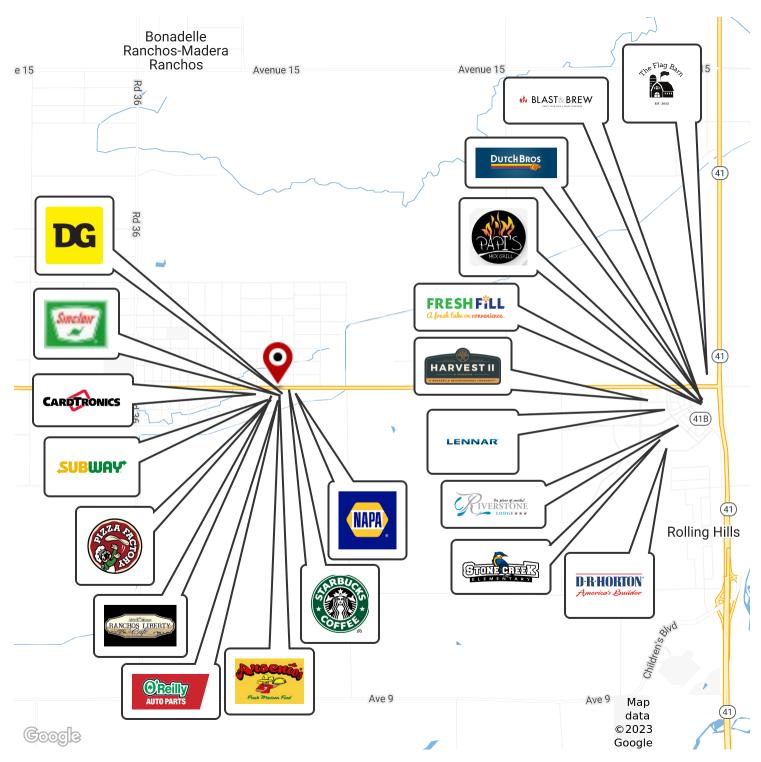

#### PROPERTY HIGHLIGHTS

- ±1.27 Acres of Shovel Ready Retail Development Land in Madera, CA
- Water, Sewer, Power Stubbed | Pre-Engineered Basin Complete
- All Curb/Gutter/Approaches/Cross Access In Place/Utilities At Site
- Alta Survey & Phase I On File | Expedient County Building Jurisdiction
- · High Identity Location | Shovel Ready | Utilities At Site
- Surrounded By Madera's Highest Trafficked Roads & Major Arterials
- Direct Access to Upgraded Avenue 12 & CA-41
- Unmatched Level of Consumer Traffic & High Volume Exposure
- Situated Near Many Existing & Planned Developments
- Close to Transit and Public Transportation
- Ideal for Fast Food, Fuel Station, Hotel, Super Market, & More!
- New Commercial Development Located at Hard Corner Signalized Intersection
- Anchor's, Shop's, Pad's (With Drive-Thru) Space Available
- Surrounded By Growth, Both Residential & Commercial

#### PROPERTY DESCRIPTION

±55,321 SF (±1.27 Acre) retail pad in Madera, CA that is shovel-ready. Existing curb/gutter/sidewalk, electricity, gas, sewer, streets, and city water. Prime location boasting great visibility both from the main thoroughfare and from the nearby Madera Ranchos Plaza. The property is located directly off Avenue 12 in Madera's main retail area with a trade population of 295,105 within 10 miles and an Average Household Income of \$115,827 in the immediate area (2 mile). Site includes utility improvements (water, power, gas) curb/gutter, nearby access from Ave 12, and easy access benefiting the buyer of the parcel. The zoning is flexible and allows for a variety of commercial uses. Existing avenues dispense traffic near the subject property. Excellent retail strip center, big-box site, fast food, fuel station, hotel, super market shopping center, lodging, restaurant, freewayoriented hotel. Vehicle Sales.