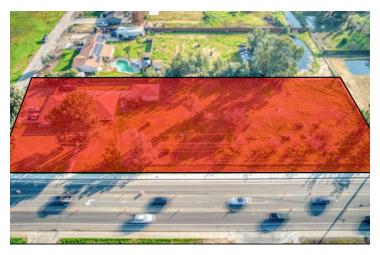

# RETAIL DEVELOPMENT LAND IN MADERA RANCHOS

37366 Avenue 12, Madera, CA 93636

We obtained the information above from sources we believe to be reliable. However, we have not verified its accuracy and make no guarantee, warranty or representation about it. It is submitted subject to the possibility of errors, omissions, change of price, rental or other conditions, prior sale, lease or financing, or withdrawal without notice. We include projections, opinions, assumptions or estimates for example only, and they may not represent current or future performance of the property. You and your tax and legal advisors should conduct your own investigation of the property and transaction.

#### PROPERTY DESCRIPTION

±55,321 SF (±1.27 Acre) retail pad in Madera, CA that is shovel-ready. Existing curb/gutter/sidewalk, electricity, gas, sewer, streets, and city water. Prime location boasting great visibility both from the main thoroughfare and from the nearby Madera Ranchos Plaza. The property is located directly off Avenue 12 in Madera's main retail area with a trade population of 295,105 within 10 miles and an Average Household Income of \$115,827 in the immediate area (2 mile). Site includes utility improvements (water, power, gas) curb/gutter, nearby access from Ave 12, and easy access benefiting the buyer of the parcel. The zoning is flexible and allows for a variety of commercial uses. Existing avenues dispense traffic near the subject property. Excellent retail strip center, big-box site, fast food, fuel station, hotel, super market shopping center, lodging, restaurant, freewayoriented hotel. Vehicle Sales.

### **LOCATION DESCRIPTION**

Strategically located directly off Avenue 12 in Madera, CA. This site is located just west of Jason Ct, east of Kensington Dr, & south of Ave 12. Madera, California, in Madera county, is 21 miles NW of Fresno, California. It's situated in California's Central Valley and includes a prominent Latino community. Madera County combines the best geographic location, large clusters of industrial and commercial businesses, and streamlined permitting processes to optimize your company's presence. Logistical accessibility, located in the center of California with easy access to state Hwy 99 and a short distance from Interstate 5. Madera County is located in the worlds most productive agricultural region which makes it a natural choice for food processing and ag-related manufacturers.