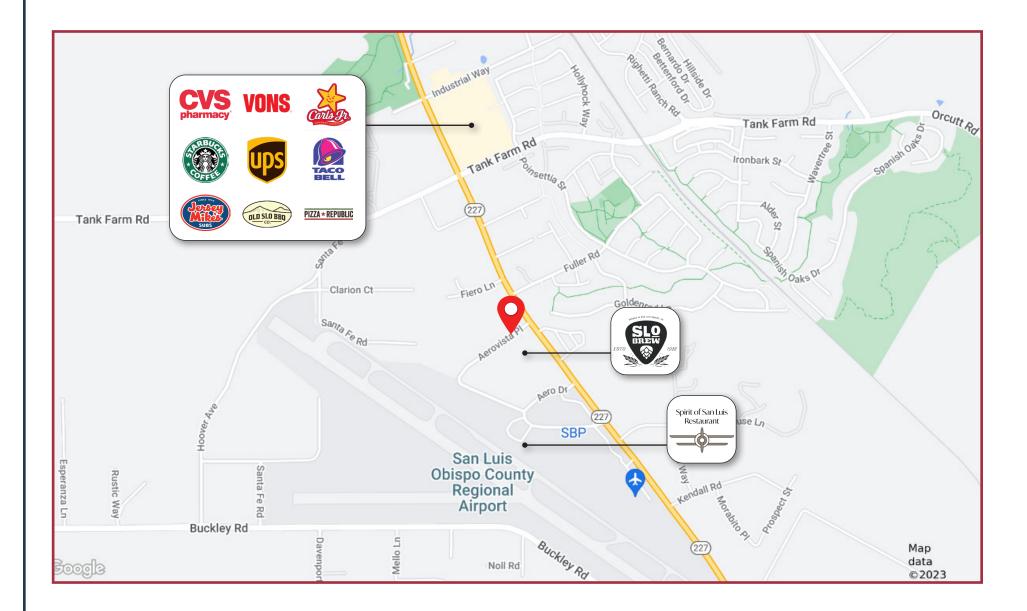

### **PROPERTY OVERVIEW**

Approximately 798 rentable square feet of professional office space available for lease in the Aerovista Business Park. Close proximity to San Luis Obispo Regional Airport, SLO Brew Rock, Vons and CVS.