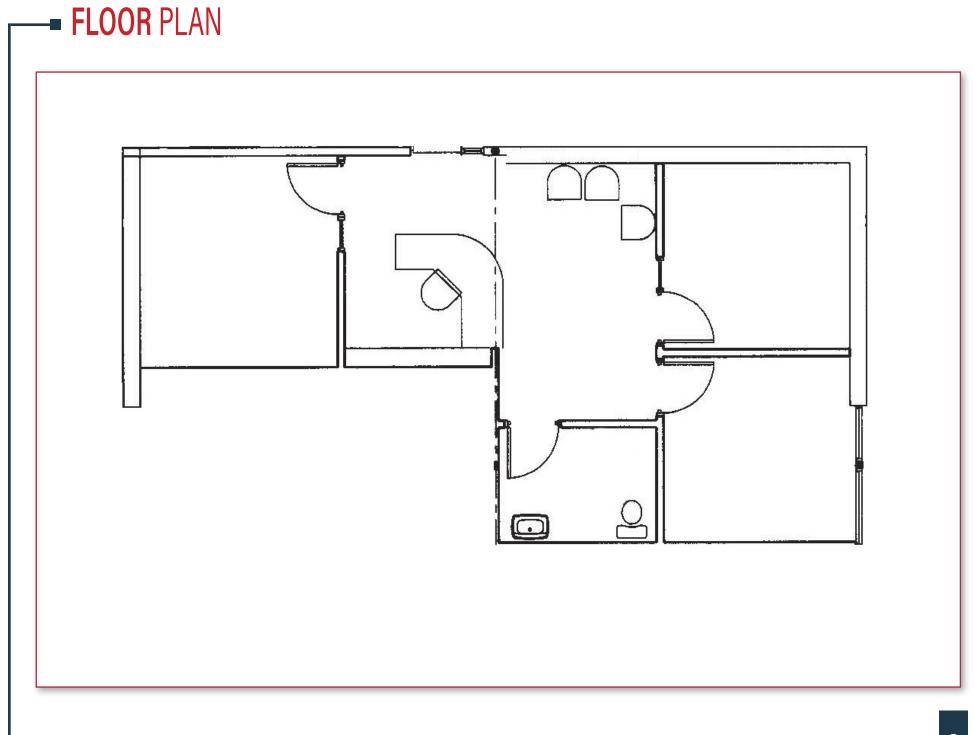

Ground floor professional office suite features a reception area, large private office, private restroom, large storage, and open bay.