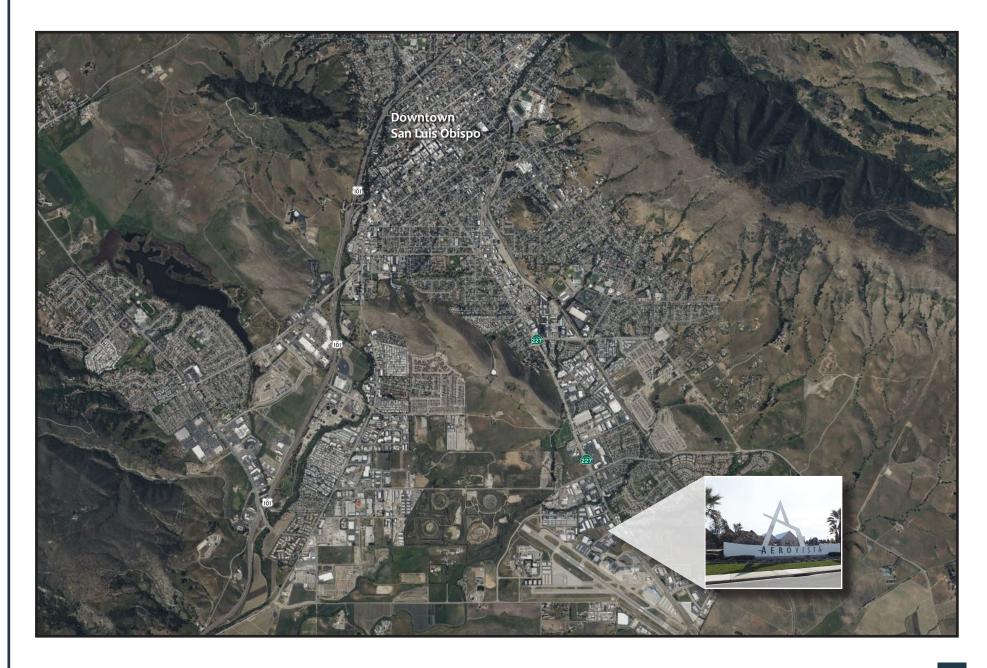

|
| PARKING:         | 3:1,000                                                                                           |
| HVAC:            | Yes                                                                                               |
| ZONING:          | BP (Business Park)                                                                                |
| TERM:            | Negotiable                                                                                        |
| AVAILABLE:       | Now                                                                                               |
|                  |                                                                                                   |









# - LOCATION CITY OF SAN LUIS OBISPO