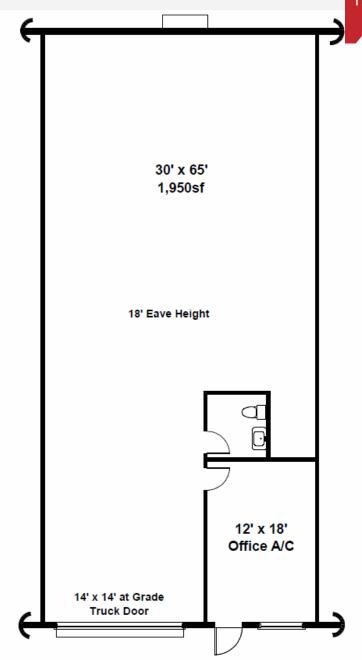

FOR LEASE
Anthony Ind. Park
Warehouse/Showroom
1.950sf



## 811 NE 16th Street, Unit 102

Ocala, FL 34470

\$15/sf/yr Gross Rent Total: \$2,437.50 / month (Plus sales tax when applicable.)

(Plus sales tax when applicable.)

NO WARRANTY OR REPRESENTATION, EXPRESSED OR IMPLIED, IS MADE TO THE ACCURACY OF THE INFORMATION CONTAINED HEREIN, AND THE SAME IS SUBMITTED TO EPPLOES OMISSIONS CHANGE OF PRICE PENTAL OF OTHER CONDITION

NO WARRANTY OR REPRESENTATION, EXPRESSED OR IMPLIED, IS MADE TO THE ACCURACY OF THE INFORMATION CONTAINED HEREIN, AND THE SAME IS SUBMITTED TO ERRORS, OMISSIONS, CHANGE OF PRICE, RENTAL OR OTHER CONDITIONS PRIOR SALE, LEASE OR FINANCING, OR WITHDRAWAL WITHOUT NOTICE, AND OF ANY SPECIAL LISTING CONDITIONS IMPOSED BY OUR PRINCIPALS NO WARRANTIES OR REPRESENTATIONS ARE MADE AS TO THE CONDITION OF THE PROPERTY OF ANY HAZARDS C