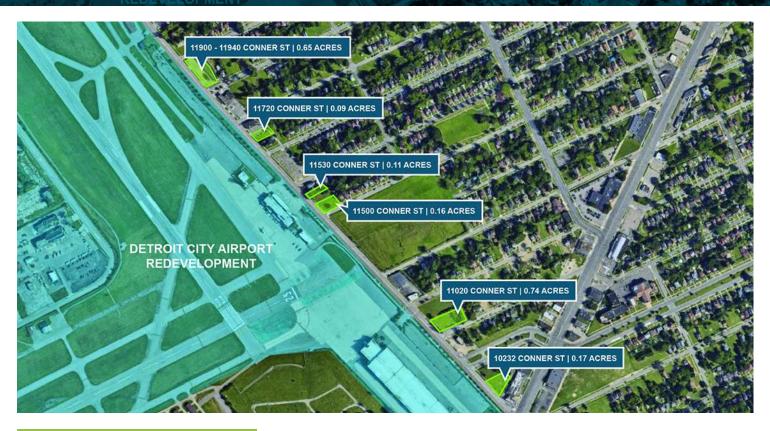

# OF LOTS 14 | TOTAL LOT SIZE 0.07 - 0.74 ACRES | TOTAL LOT PRICE \$40,000 - \$1,200,000 | BEST USE COMMERCIAL

| ADDRESS                       | APN                | SIZE       | DESCRIPTION                                                                                                                    |  |
|-------------------------------|--------------------|------------|--------------------------------------------------------------------------------------------------------------------------------|--|
| 11940 Conner St               | 21-046341          | 0.12 Acres | Retail Strip Center Lot directly across the street from new City Airport Development                                           |  |
| 11932 Conner St               | 21-046340          | 0.11 Acres | Retail Strip Center Lot directly across the street from new City Airport Development                                           |  |
| 11923 Conner St               | 21-046339          | 0.11 Acres | Retail Strip Center Lot Retail Strip Center Lot directly across the street from new City Airport Development                   |  |
| 11916 Conner St               | 21-046338          | 0.11 Acres | Retail Strip Center Lot Retail Strip Center Lot directly across the street from new City Airport Development                   |  |
| 11908 Conner St               | 21-046337          | 0.1 Acres  | Retail Strip Center Lot directly across the street from new City Airport Development                                           |  |
| 11900 Conner St               | 21-046336          | 0.1 Acres  | Retail Strip Center Lot directly across the street from new City Airport Development                                           |  |
| 10232 Conner St, Detroit      | 21-0462778         | 0.17 Acres | Vacant lot adjacent to Marathon gas station directly across the street from new City Airport Development                       |  |
| 10232 Conner St, Detroit      | 21-046291          | 0.74 Acres | Empty Lot at the corner of Conner St & Rosemary directly across the street from new City Airport Development                   |  |
| 11500 Conner St, Detroit      | 21-0463023         | 0.16 Acres | Empty lot at the corner of Conner St & Flanders directly across the street from new City Airport Development                   |  |
| 11530 Conner St, Detroit      |                    | 0.11 Acres | Tenant occupied lot on Conner St in between St Patrick & Flanders directly across the street from new City Airport Development |  |
| 11720 Conner St, Detroit      | 21-0463178         | 0.09 Acres | Empty lot on Conner St, between Whithorn & Sanford directly across the street from new City Airport Development                |  |
| 18601 W Warren Ave, Detroit   | 22-000267          | 0.07 Acres | Lot at the corner of Warren St and Greenview                                                                                   |  |
| 7212 W Jefferson Ave, Detroit | 18-000093          | 0.18 Acres | Unoccupied pallet warehouse on Jefferson between Cottrell & S Green Rd.                                                        |  |
| 4000 W Jefferson Ave, Ecorse  | 34-005-08-0008-000 | 0.14 Acres | Vacant lot at corner of W Jefferson & Alexis Rd in Ecorse                                                                      |  |