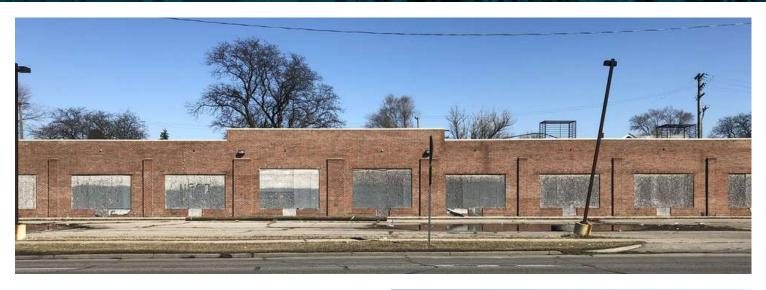

upied pallet warehouse on Jefferson between Cottrell & S Green Rd.                                                        |  |
| 4000 W Jefferson Ave, Ecorse  | 34-005-08-0008-000 | 0.14 Acres | Vacant lot at corner of W Jefferson & Alexis Rd in Ecorse                                                                      |  |

11908-11940 CONNER ST, DETROIT, MI 48205 // FOR SALE
ADDITIONAL PHOTOS

REDEVEL OPMENT





11908-11940 CONNER ST, DETROIT, MI 48205 // FOR SALE

# LAND LOTS IN PORTFOLIO

REDEVEL OPMENT









Matthew Schiffman CEO/MANAGING MEMBER
D: 248.281.9907 | C: 248.281.9907
matt@pacommercial.com

Mike Gunn SENIOR ASSOCIATE

D: 248.331.0202 | C: 248.924.7499
mike@pacommercial.com

# 11908-11940 CONNER ST, DETROIT, MI 48205 // FOR SALE

# RETAIL CENTER PHOTOS

REDEVEL OPMENT











# **DEMOGRAPHICS MAP & REPORT**

REDEVEL OPMENT



| POPULATION           | 1 MILE   | 2 MILES  | 3 MILES  |
|----------------------|----------|----------|----------|
| Total Population     | 14,538   | 61,072   | 143,142  |
| Average Age          | 28.7     | 29.5     | 30.8     |
| Average Age (Male)   | 24.5     | 26.1     | 28.2     |
| Average Age (Female) | 31.8     | 33.2     | 33.2     |
| HOUSEHOLDS & INCOME  | 1 MILE   | 2 MILES  | 3 MILES  |
| Total Households     | 4,283    | 18,478   | 44,679   |
| # of Persons per HH  | 3.4      | 3.3      | 3.2      |
| Average HH Income    | \$34,536 | \$35,452 | \$35,186 |
| Average House Value  | \$76,861 | \$76,376 | \$76,799 |

2020 American Community Survey (ACS)



# CONTACT US CITY AIRPORT

REDEVEL OPMENT



### FOR MORE IN