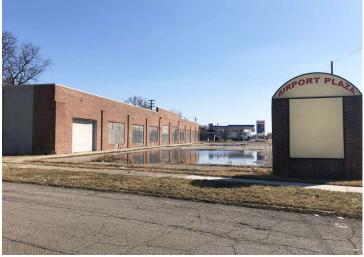

d pallet warehouse on Jefferson between Cottrell & S Green Rd.                                                        |  |
| 4000 W Jefferson Ave, Ecorse  | 34-005-08-0008-000 | 0.14 Acres | Vacant lot at corner of W Jefferson & Alexis Rd in Ecorse                                                                      |  |

11908-11940 CONNER ST, DETROIT, MI 48205 // FOR SALE
ADDITIONAL PHOTOS

REDEVEL OPMENT





11908-11940 CONNER ST, DETROIT, MI 48205 // FOR SALE

# LAND LOTS IN PORTFOLIO

REDEVEL OPMENT









Matthew Schiffman CEO/MANAGING MEMBER
D: 248.281.9907 | C: 248.281.9907
matt@pacommercial.com

Mike Gunn SENIOR ASSOCIATE

D: 248.331.0202 | C: 248.924.7499
mike@pacommercial.com

# 11908-11940 CONNER ST, DETROIT, MI 48205 // FOR SALE

# RETAIL CENTER PHOTOS

REDEVEL OPMENT











# **DEMOGRAPHICS MAP & REPORT**

REDEVEL OPMENT



| POPULATION           | 1 MILE   | 2 MILES  | 3 MILES  |
|----------------------|----------|----------|----------|
| Total Population     | 14,538   | 61,072   | 143,142  |
| Average Age          | 28.7     | 29.5     | 30.8     |
| Average Age (Male)   | 24.5     | 26.1     | 28.2     |
| Average Age (Female) | 31.8     | 33.2     | 33.2     |
| HOUSEHOLDS & INCOME  | 1 MILE   | 2 MILES  | 3 MILES  |
| Total Households     | 4,283    | 18,478   | 44,679   |
| # of Persons per HH  | 3.4      | 3.3      | 3.2      |
| Average HH Income    | \$34,536 | \$35,452 | \$35,186 |
| Average House Value  | \$76,861 | \$76,376 | \$76,799 |

2020 American Community Survey (ACS)



# CONTACT US CITY AIRPORT

REDEVEL OPMENT



### FOR MORE INFORM