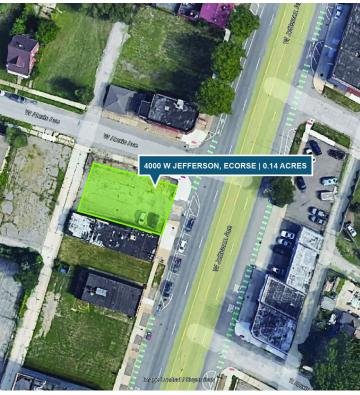

# OF LOTS 14 | TOTAL LOT SIZE 0.07 - 0.74 ACRES | TOTAL LOT PRICE \$40,000 - \$1,200,000 | BEST USE COMMERCIAL

| ADDRESS                       | APN                | SIZE       | DESCRIPTION                                                                                                                    |  |
|-------------------------------|--------------------|------------|--------------------------------------------------------------------------------------------------------------------------------|--|
| 11940 Conner St               | 21-046341          | 0.12 Acres | Retail Strip Center Lot directly across the street from new City Airport Development                                           |  |
| 11932 Conner St               | 21-046340          | 0.11 Acres | Retail Strip Center Lot directly across the street from new City Airport Development                                           |  |
| 11923 Conner St               | 21-046339          | 0.11 Acres | Retail Strip Center Lot Retail Strip Center Lot directly across the street from new City Airport Development                   |  |
| 11916 Conner St               | 21-046338          | 0.11 Acres | Retail Strip Center Lot Retail Strip Center Lot directly across the street from new City Airport Development                   |  |
| 11908 Conner St               | 21-046337          | 0.1 Acres  | Retail Strip Center Lot directly across the street from new City Airport Development                                           |  |
| 11900 Conner St               | 21-046336          | 0.1 Acres  | Retail Strip Center Lot directly across the street from new City Airport Development                                           |  |
| 10232 Conner St, Detroit      | 21-0462778         | 0.17 Acres | Vacant lot adjacent to Marathon gas station directly across the street from new City Airport Development                       |  |
| 10232 Conner St, Detroit      | 21-046291          | 0.74 Acres | Empty Lot at the corner of Conner St & Rosemary directly across the street from new City Airport Development                   |  |
| 11500 Conner St, Detroit      | 21-0463023         | 0.16 Acres | Empty lot at the corner of Conner St & Flanders directly across the street from new City Airport Development                   |  |
| 11530 Conner St, Detroit      |                    | 0.11 Acres | Tenant occupied lot on Conner St in between St Patrick & Flanders directly across the street from new City Airport Development |  |
| 11720 Conner St, Detroit      | 21-0463178         | 0.09 Acres | Empty lot on Conner St, between Whithorn & Sanford directly across the street from new City Airport Development                |  |
| 18601 W Warren Ave, Detroit   | 22-000267          | 0.07 Acres | Lot at the corner of Warren St and Greenview                                                                                   |  |
| 7212 W Jefferson Ave, Detroit | 18-000093          | 0.18 Acres | Unoccupied pallet warehouse on Jefferson between Cottrell & S Green Rd.                                                        |  |
| 4000 W Jefferson Ave, Ecorse  | 34-005-08-0008-000 | 0.14 Acres | Vacant lot at corner of W Jefferson & Alexis Rd in Ecorse                                                                      |  |