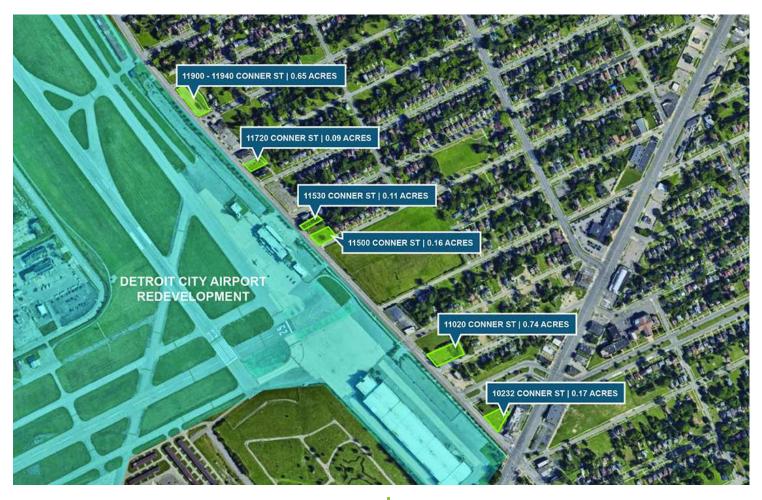

# OF LOTS 14 | TOTAL LOT SIZE 0.07 - 0.74 ACRES | TOTAL LOT PRICE \$40,000 - \$1,200,000 | BEST USE COMMERCIAL

| ADDRESS                       | APN                | SIZE       | DESCRIPTION                                                                                                                    |  |
|-------------------------------|--------------------|------------|--------------------------------------------------------------------------------------------------------------------------------|--|
| 11940 Conner St               | 21-046341          | 0.12 Acres | Retail Strip Center Lot directly across the street from new City Airport Development                                           |  |
| 11932 Conner St               | 21-046340          | 0.11 Acres | Retail Strip Center Lot directly across the street from new City Airport Development                                           |  |
| 11923 Conner St               | 21-046339          | 0.11 Acres | Retail Strip Center Lot Retail Strip Center Lot directly across the street from new City Airport Development                   |  |
| 11916 Conner St               | 21-046338          | 0.11 Acres | Retail Strip Center Lot Retail Strip Center Lot directly across the street from new City Airport Development                   |  |
| 11908 Conner St               | 21-046337          | 0.1 Acres  | Retail Strip Center Lot directly across the street from new City Airport Development                                           |  |
| 11900 Conner St               | 21-046336          | 0.1 Acres  | Retail Strip Center Lot directly across the street from new City Airport Development                                           |  |
| 10232 Conner St, Detroit      | 21-0462778         | 0.17 Acres | Vacant lot adjacent to Marathon gas station directly across the street from new City Airport Development                       |  |
| 10232 Conner St, Detroit      | 21-046291          | 0.74 Acres | Empty Lot at the corner of Conner St & Rosemary directly across the street from new City Airport Development                   |  |
| 11500 Conner St, Detroit      | 21-0463023         | 0.16 Acres | Empty lot at the corner of Conner St & Flanders directly across the street from new City Airport Development                   |  |
| 11530 Conner St, Detroit      |                    | 0.11 Acres | Tenant occupied lot on Conner St in between St Patrick & Flanders directly across the street from new City Airport Development |  |
| 11720 Conner St, Detroit      | 21-0463178         | 0.09 Acres | Empty lot on Conner St, between Whithorn & Sanford directly across the street from new City Airport Development                |  |
| 18601 W Warren Ave, Detroit   | 22-000267          | 0.07 Acres | Lot at the corner of Warren St and Greenview                                                                                   |  |
| 7212 W Jefferson Ave, Detroit | 18-000093          | 0.18 Acres | Unoccupied pallet warehouse on Jefferson between Cottrell & S Green Rd.                                                        |  |
| 4000 W Jefferson Ave, Ecorse  | 34-005-08-0008-000 | 0.14 Acres | Vacant lot at corner of W Jefferson & Alexis Rd in Ecorse                                                                      |  |