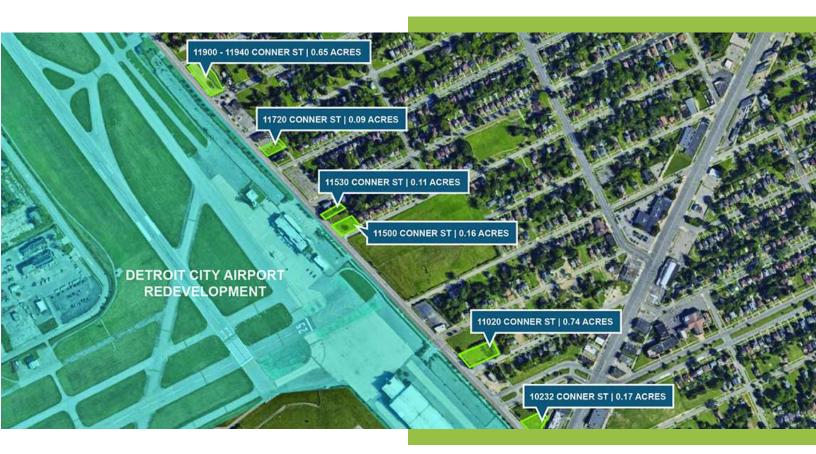

# OF LOTS 14 | TOTAL LOT SIZE 0.07 - 0.74 ACRES | TOTAL LOT PRICE \$40,000 - \$1,200,000 | BEST USE COMMERCIAL

| ADDRESS                       | APN                | SIZE       | DESCRIPTION                                                                                                                    |  |
|-------------------------------|--------------------|------------|--------------------------------------------------------------------------------------------------------------------------------|--|
| 11940 Conner St               | 21-046341          | 0.12 Acres | Retail Strip Center Lot directly across the street from new City Airport Development                                           |  |
| 11932 Conner St               | 21-046340          | 0.11 Acres | Retail Strip Center Lot directly across the street from new City Airport Development                                           |  |
| 11923 Conner St               | 21-046339          | 0.11 Acres | Retail Strip Center Lot Retail Strip Center Lot directly across the street from new City Airport Development                   |  |
| 11916 Conner St               | 21-046338          | 0.11 Acres | Retail Strip Center Lot Retail Strip Center Lot directly across the street from new City Airport Development                   |  |
| 11908 Conner St               | 21-046337          | 0.1 Acres  | Retail Strip Center Lot directly across the street from new City Airport Development                                           |  |
| 11900 Conner St               | 21-046336          | 0.1 Acres  | Retail Strip Center Lot directly across the street from new City Airport Development                                           |  |
| 10232 Conner St, Detroit      | 21-0462778         | 0.17 Acres | Vacant lot adjacent to Marathon gas station directly across the street from new City Airport Development                       |  |
| 10232 Conner St, Detroit      | 21-046291          | 0.74 Acres | Empty Lot at the corner of Conner St & Rosemary directly across the street from new City Airport Development                   |  |
| 11500 Conner St, Detroit      | 21-0463023         | 0.16 Acres | Empty lot at the corner of Conner St & Flanders directly across the street from new City Airport Development                   |  |
| 11530 Conner St, Detroit      |                    | 0.11 Acres | Tenant occupied lot on Conner St in between St Patrick & Flanders directly across the street from new City Airport Development |  |
| 11720 Conner St, Detroit      | 21-0463178         | 0.09 Acres | Empty lot on Conner St, between Whithorn & Sanford directly across the street from new City Airport Development                |  |
| 18601 W Warren Ave, Detroit   | 22-000267          | 0.07 Acres | Lot at the corner of Warren St and Greenview                                                                                   |  |
| 7212 W Jefferson Ave, Detroit | 18-000093          | 0.18 Acres | Unoccupied pallet warehouse on Jefferson between Cottrell & S Green Rd.                                                        |  |
| 4000 W Jefferson Ave, Ecorse  | 34-005-08-0008-000 | 0.14 Acres | Vacant lot at corner of W Jefferson & Alexis Rd in Ecorse                                                                      |  |