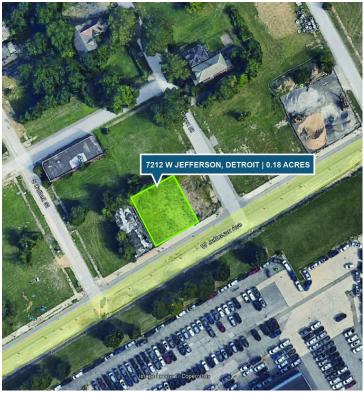

### **PROPERTY OVERVIEW**

With many transformational retail developments coming to Detroit, these multiple lots on Conner St, W Jefferson Ave, and W Warren Ave, totaling 2.31 acres offers an exciting opportunity to add to the momentum. This retail center and several of the vacant lots are located across the street from Coleman A Young Municipal Airport (Detroit City Airport), which is poised to begin a massive transformation for the first time in nearly 30 years. The lot at 7212 W Jefferson Ave is also across the street from the Gordie Howe International Bridge which will deliver much-needed transportation improvements for international travelers and provide jobs and opportunities for growth to the Windsor-Detroit region. Please refer to the photos page in this brochure to see aerials of available lots included in this portfolio.

# OF LOTS 14 | TOTAL LOT SIZE 0.07 - 0.74 ACRES | TOTAL LOT PRICE \$40,000 - \$1,200,000 | BEST USE COMMERCIAL

| ADDRESS                       | APN                | SIZE       | DESCRIPTION                                                                                                                    |  |
|-------------------------------|--------------------|------------|--------------------------------------------------------------------------------------------------------------------------------|--|
| 11940 Conner St               | 21-046341          | 0.12 Acres | Retail Strip Center Lot directly across the street from new City Airport Development                                           |  |
| 11932 Conner St               | 21-046340          | 0.11 Acres | Retail Strip Center Lot directly across the street from new City Airport Development                                           |  |
| 11923 Conner St               | 21-046339          | 0.11 Acres | Retail Strip Center Lot Retail Strip Center Lot directly across the street from new City Airport Development                   |  |
| 11916 Conner St               | 21-046338          | 0.11 Acres | Retail Strip Center Lot Retail Strip Center Lot directly across the street from new City Airport Development                   |  |
| 11908 Conner St               | 21-046337          | 0.1 Acres  | Retail Strip Center Lot directly across the street from new City Airport Development                                           |  |
| 11900 Conner St               | 21-046336          | 0.1 Acres  | Retail Strip Center Lot directly across the street from new City Airport Development                                           |  |
| 10232 Conner St, Detroit      | 21-0462778         | 0.17 Acres | Vacant lot adjacent to Marathon gas station directly across the street from new City Airport Development                       |  |
| 10232 Conner St, Detroit      | 21-046291          | 0.74 Acres | Empty Lot at the corner of Conner St & Rosemary directly across the street from new City Airport Development                   |  |
| 11500 Conner St, Detroit      | 21-0463023         | 0.16 Acres | Empty lot at the corner of Conner St & Flanders directly across the street from new City Airport Development                   |  |
| 11530 Conner St, Detroit      |                    | 0.11 Acres | Tenant occupied lot on Conner St in between St Patrick & Flanders directly across the street from new City Airport Development |  |
| 11720 Conner St, Detroit      | 21-0463178         | 0.09 Acres | Empty lot on Conner St, between Whithorn & Sanford directly across the street from new City Airport Development                |  |
| 18601 W Warren Ave, Detroit   | 22-000267          | 0.07 Acres | Lot at the corner of Warren St and Greenview                                                                                   |  |
| 7212 W Jefferson Ave, Detroit | 18-000093          | 0.18 Acres | Unoccupied pallet warehouse on Jefferson between Cottrell & S Green Rd.                                                        |  |
| 4000 W Jefferson Ave, Ecorse  | 34-005-08-0008-000 | 0.14 Acres | Vacant lot at corner of W Jefferson & Alexis Rd in Ecorse                                                                      |  |