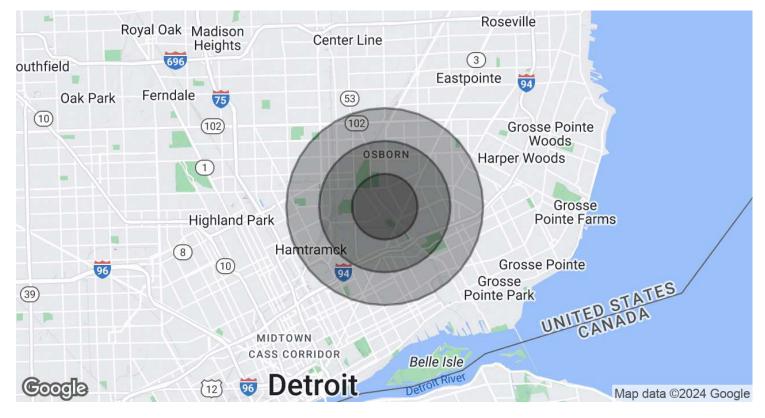

# **DEMOGRAPHICS MAP & REPORT**

REDEVEL OPMENT

| POPULATION           | 1 MILE   | 2 MILES  | 3 MILES  |
|----------------------|----------|----------|----------|
| Total Population     | 14,538   | 61,072   | 143,142  |
| Average Age          | 28.7     | 29.5     | 30.8     |
| Average Age (Male)   | 24.5     | 26.1     | 28.2     |
| Average Age (Female) | 31.8     | 33.2     | 33.2     |
| HOUSEHOLDS & INCOME  | 1 MILE   | 2 MILES  | 3 MILES  |
| Total Households     | 4,283    | 18,478   | 44,679   |
| # of Persons per HH  | 3.4      | 3.3      | 3.2      |
| Average HH Income    | \$34,536 | \$35,452 | \$35,186 |
| Average House Value  | \$76,861 | \$76,376 | \$76,799 |

2020 American Community Survey (ACS)