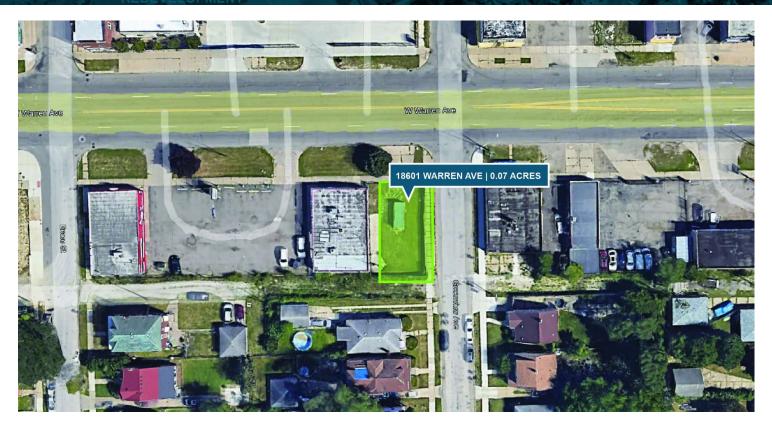

# OF LOTS 14 | TOTAL LOT SIZE 0.07 - 0.74 ACRES | TOTAL LOT PRICE \$40,000 - \$1,200,000 | BEST USE COMMERCIAL

| ADDRESS                       | APN                | SIZE       | DESCRIPTION                                                                                                                    |  |
|-------------------------------|--------------------|------------|--------------------------------------------------------------------------------------------------------------------------------|--|
| 11940 Conner St               | 21-046341          | 0.12 Acres | Retail Strip Center Lot directly across the street from new City Airport Development                                           |  |
| 11932 Conner St               | 21-046340          | 0.11 Acres | Retail Strip Center Lot directly across the street from new City Airport Development                                           |  |
| 11923 Conner St               | 21-046339          | 0.11 Acres | Retail Strip Center Lot Retail Strip Center Lot directly across the street from new City Airport Development                   |  |
| 11916 Conner St               | 21-046338          | 0.11 Acres | Retail Strip Center Lot Retail Strip Center Lot directly across the street from new City Airport Development                   |  |
| 11908 Conner St               | 21-046337          | 0.1 Acres  | Retail Strip Center Lot directly across the street from new City Airport Development                                           |  |
| 11900 Conner St               | 21-046336          | 0.1 Acres  | Retail Strip Center Lot directly across the street from new City Airport Development                                           |  |
| 10232 Conner St, Detroit      | 21-0462778         | 0.17 Acres | Vacant lot adjacent to Marathon gas station directly across the street from new City Airport Development                       |  |
| 10232 Conner St, Detroit      | 21-046291          | 0.74 Acres | Empty Lot at the corner of Conner St & Rosemary directly across the street from new City Airport Development                   |  |
| 11500 Conner St, Detroit      | 21-0463023         | 0.16 Acres | Empty lot at the corner of Conner St & Flanders directly across the street from new City Airport Development                   |  |
| 11530 Conner St, Detroit      |                    | 0.11 Acres | Tenant occupied lot on Conner St in between St Patrick & Flanders directly across the street from new City Airport Development |  |
| 11720 Conner St, Detroit      | 21-0463178         | 0.09 Acres | Empty lot on Conner St, between Whithorn & Sanford directly across the street from new City Airport Development                |  |
| 18601 W Warren Ave, Detroit   | 22-000267          | 0.07 Acres | Lot at the corner of Warren St and Greenview                                                                                   |  |
| 7212 W Jefferson Ave, Detroit | 18-000093          | 0.18 Acres | Unoccupied pallet warehouse on Jefferson between Cottrell & S Green Rd.                                                        |  |
| 4000 W Jefferson Ave, Ecorse  | 34-005-08-0008-000 | 0.14 Acres | Vacant lot at corner of W Jefferson & Alexis Rd in Ecorse                                                                      |  |