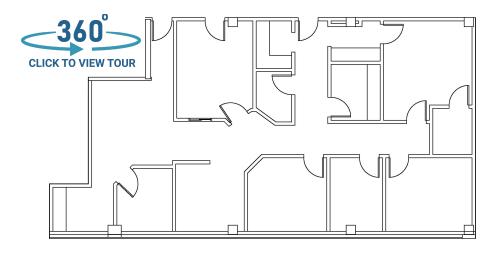

medicaloffice.welltower.com

## **EXECUTIVE SUMMARY**









### **Location Description**

Midtown Medical Campus

### **Property Highlights**

- · Convenient parking deck attached to building.
- Quick access to the adjacent medical office buildings via Sky Bridges.
- Direct access to Novant Health Presbyterian Medical Center.
- Café on third floor.
- On-site building management.



WELLTOWER LEASING 833.275.9355 leasing@welltower.com

# welltower



CLICK TO VIEW TOUR

B100A

2,267 RSF

B101

307 RSF





102

1,487 RSF

103

10,574 RSF

#### **WELLTOWER LEASING**

833.275.9355 leasing@welltower.com

# welltower



CLICK TO VIEW TOUR



105/108

3,885 RSF

204

5,724 RSF





304

2,144 RSF

501

16,225 RSF

#### **WELLTOWER LEASING**

833.275.9355 leasing@welltower.com

# welltower



CLICK TO VIEW TOUR



604

2,165 RSF

605

3,358 RSF







607

3,450 RSF

608B

888 RSF

#### WELLTOWER LEASING

833.275.9355 leasing@welltower.com





CLICK TO VIEW TOUR



702

1,458 RSF

807

5,813 RSF

### **DEMOGRAPHICS MAP & REPORT**



| Population           | 1 Mile | 3 Miles | 5 Miles |
|----------------------|--------|---------|---------|
| Total Population     | 9,760  | 87,200  | 220,066 |
| Average Age          | 37.6   | 34.6    | 35.2    |
| Average Age (Male)   | 37.6   | 34.1    | 33.8    |
| Average Age (Female) | 37.3   | 35.0    | 36.4    |

| Households & Income | 1 Mile    | 3 Miles   | 5 Miles   |
|---------------------|-----------|-----------|-----------|
| Total Households    | 4,639     | 41,026    | 96,993    |
| # of Persons per HH | 2.1       | 2.1       |