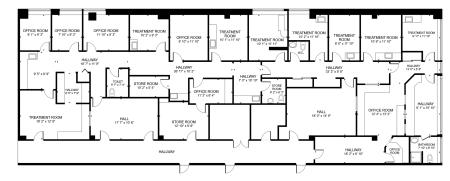

# welltower

CLICK TO VIEW TOUR

604

2,165 RSF

605

3,358 RSF

607

3,450 RSF

608B

888 RSF