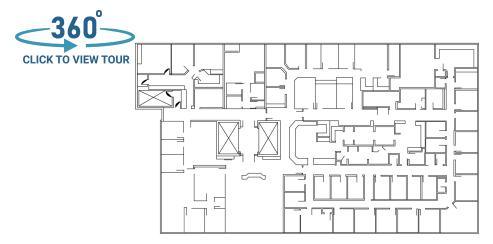

TOWER LEASING 833.275.9355 leasing@welltower.com 1718

Presbyterian Medical Tower

1718 E 4TH ST | CHARLOTTE, NC

medicaloffice.welltower.com

## **EXECUTIVE SUMMARY**









### **Location Description**

Midtown Medical Campus

### **Property Highlights**

- · Convenient parking deck attached to building.
- Quick access to the adjacent medical office buildings via Sky Bridges.
- Direct access to Novant Health Presbyterian Medical Center.
- Café on third floor.
- On-site building management.



WELLTOWER LEASING 833.275.9355 leasing@welltower.com

# welltower



CLICK TO VIEW TOUR

B100A

2,267 RSF

B101

307 RSF





102

1,487 RSF

103

10,574 RSF

#### **WELLTOWER LEASING**

833.275.9355 leasing@welltower.com

# welltower



CLICK TO VIEW TOUR



105/108

3,885 RSF

204

5,724 RSF





304

2,144 RSF

501

16,225 RSF

#### **WELLTOWER LEASING**

833.275.9355 leasing@welltower.com

# welltower



CLICK TO VIEW TOUR



604

2,165 RSF

605

3,358 RSF







607

3,450 RSF

608B

888 RSF

#### WELLTOWER LEASING

833.275.9355 leasing@welltower.com





CLICK TO VIEW TOUR



702

1,458 RSF

807

5,813 RSF

### **DEMOGRAPHICS MAP & REPORT**



| Population           | 1 Mile | 3 Miles | 5 Miles |
|----------------------|--------|---------|---------|
| Total Population     | 9,760  | 87,200  | 220,066 |
| Average Age          | 37.6   | 34.6    | 35.2    |
| Average Age (Male)   | 37.6   | 34.1    | 33.8    |
| Average Age (Female) | 37.3   | 35.0    | 36.4    |

| Households & Income | 1 Mile    | 3 Miles   | 5 Miles   |
|---------------------|-----------|-----------|--------