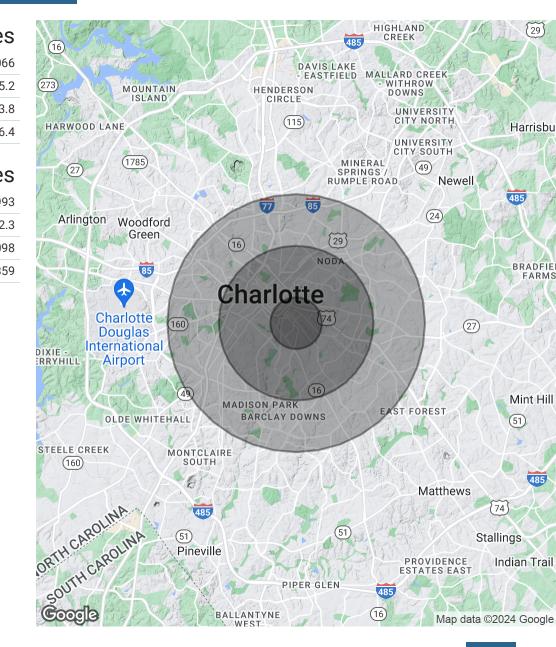

### **DEMOGRAPHICS MAP & REPORT**

| Population           | 1 Mile | 3 Miles | 5 Miles |
|----------------------|--------|---------|---------|
| Total Population     | 9,760  | 87,200  | 220,066 |
| Average Age          | 37.6   | 34.6    | 35.2    |
| Average Age (Male)   | 37.6   | 34.1    | 33.8    |
| Average Age (Female) | 37.3   | 35.0    | 36.4    |

| Households & Income | 1 Mile    | 3 Miles   | 5 Miles   |
|---------------------|-----------|-----------|-----------|
| Total Households    | 4,639     | 41,026    | 96,993    |
| # of Persons per HH | 2.1       | 2.1       | 2.3       |
| Average HH Income   | \$123,416 | \$101,470 | \$79,098  |
| Average House Value | \$504,499 | \$515,560 | \$386,359 |

2020 American Community Survey (ACS)