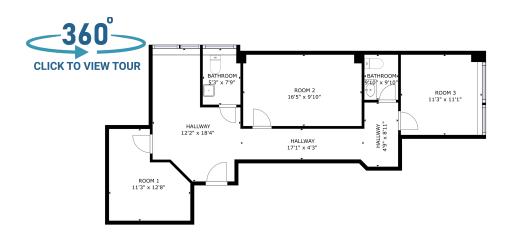

# welltower

CLICK TO VIEW TOUR

B100A

2,267 RSF

B101

307 RSF

102

1,487 RSF

103

10,574 RSF