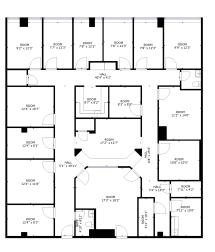

# welltower

CLICK TO VIEW TOUR

105/108

3,885 RSF

204

5,724 RSF

304

2,144 RSF