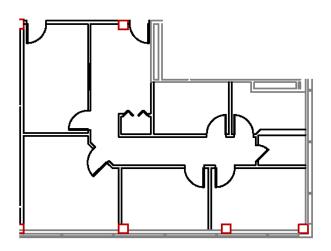

# welltower

CLICK TO VIEW TOUR

105/108

3,885 RSF

204

5,724 RSF

304

2,144 RSF

501

16,225 RSF