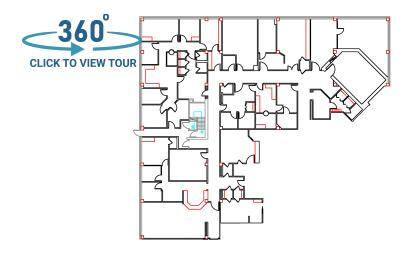

# welltower

CLICK TO VIEW TOUR

B100A

2,267 RSF

B101

307 RSF

102

1,487 RSF

103

10,574 RSF