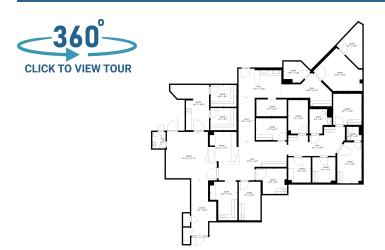

# welltower

CLICK TO VIEW TOUR

105/108

3,885 RSF

204

5,724 RSF

304

2,144 RSF

501

16,225 RSF