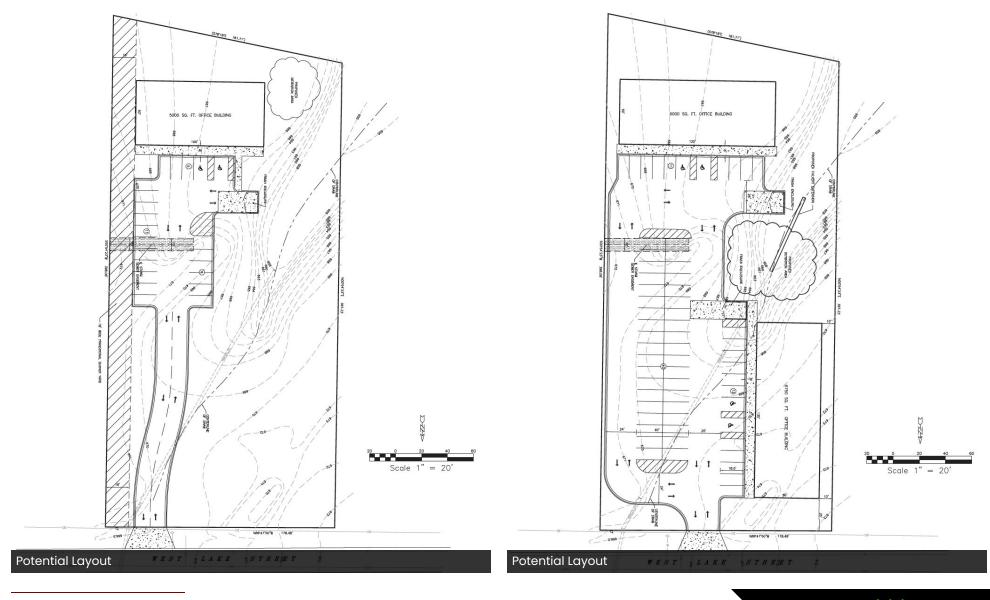

#### **PROPERTY HIGHLIGHTS**

- 1.67 Acres vacant land
- Zoned C1 (General Commercial)
- Visible from I-74