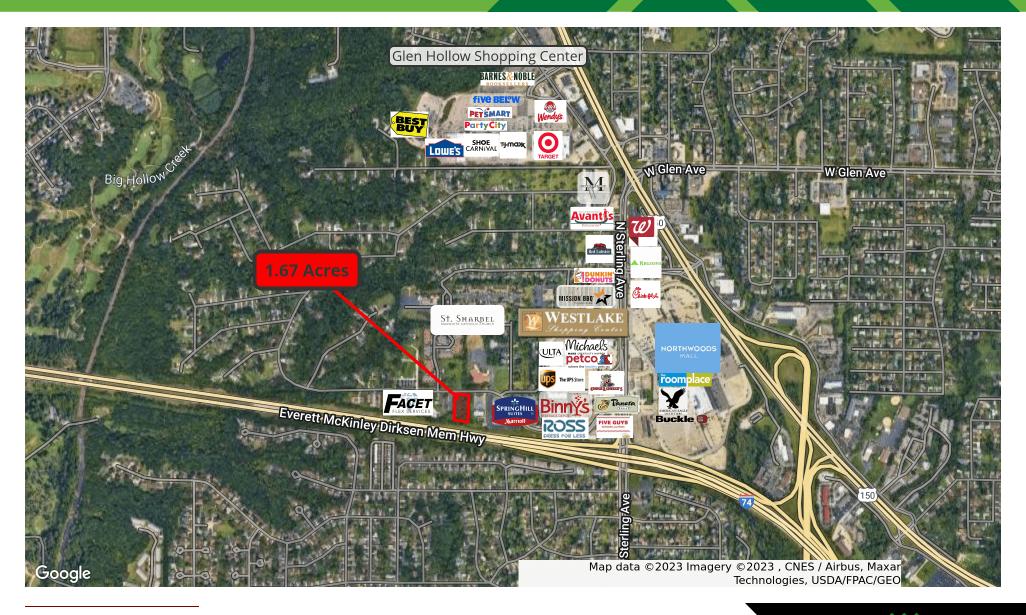

#### PROPERTY DESCRIPTION

Development opportunity near Westlake Shopping Center. This area is surrounded by densely populated & established neighborhoods, well traveled shopping centers, several hotels, and many restaurants.

The parcel is centrally located and easily accessible with 1-74 only .3 miles away. This intersection offers a vehicle count of 71,400 cpd.

#### **PROPERTY HIGHLIGHTS**

- 1.67 Acres vacant land
- Zoned C1 (General Commercial)
- Visible from I-74