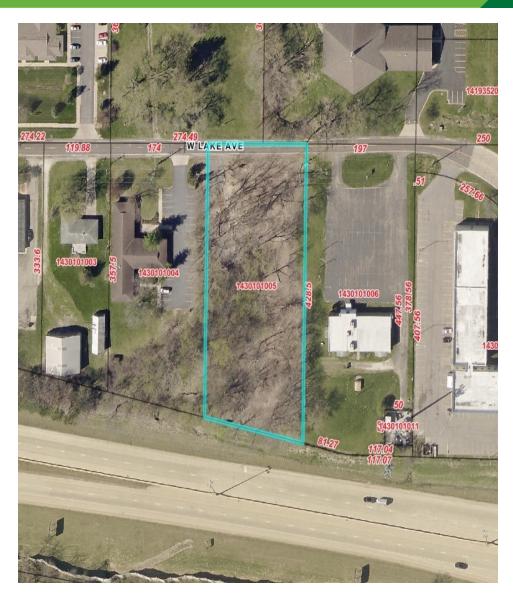

#### **PROPERTY HIGHLIGHTS**

- 1.67 Acres vacant land
- Zoned C1 (General Commercial)
- Visible from I-74

#### **OFFERING SUMMARY**

| Sale Price: | \$320,000  |
|-------------|------------|
| Lot Size:   | 1.67 Acres |

| DEMOGRAPHICS      | 1 MILE   | 5 MILES  | 10 MILES |
|-------------------|----------|----------|----------|
| Total Households  | 4,079    | 58,637   | 97,881   |
| Total Population  | 8,057    | 120,205  | 211,312  |
| Average HH Income | \$59,973 | \$57,730 | \$70,940 |