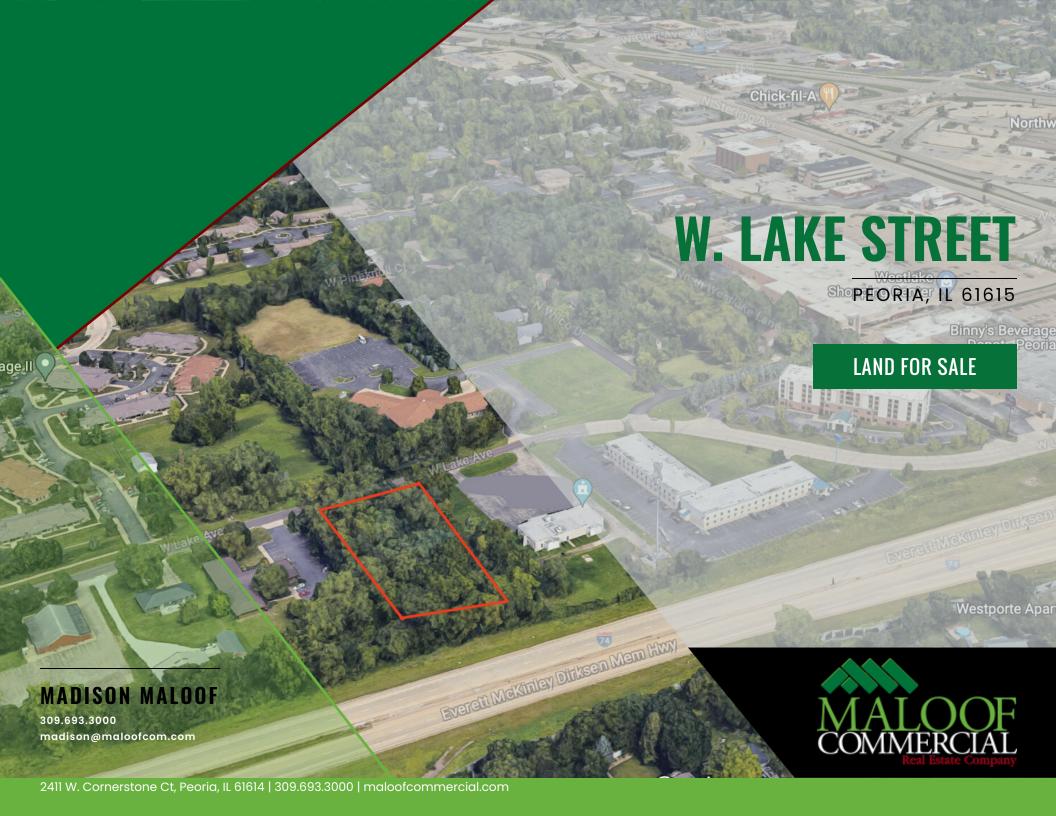

## LAND FOR SALE

## W. LAKE STREET

**PEORIA, IL 61615** 

#### PROPERTY DESCRIPTION

Development opportunity near Westlake Shopping Center. This area is surrounded by densely populated & established neighborhoods, well traveled shopping centers, several hotels, and many restaurants.

The parcel is centrally located and easily accessible with 1-74 only .3 miles away. This intersection offers a vehicle count of 71,400 cpd.

#### **PROPERTY HIGHLIGHTS**

- 1.67 Acres vacant land
- Zoned C1 (General Commercial)
- Visible from I-74