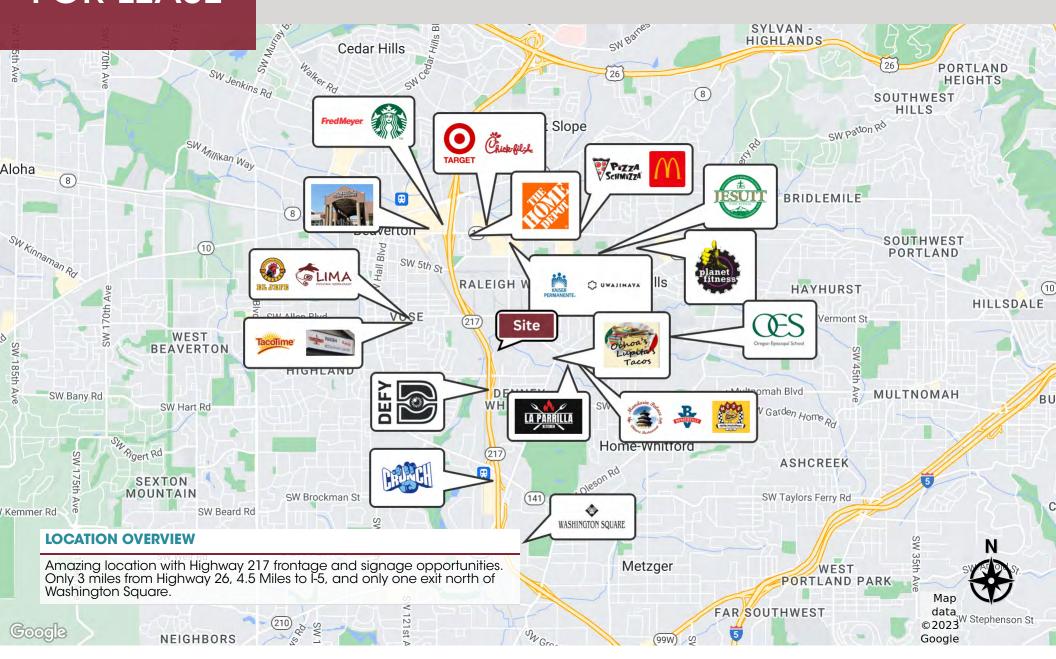

#### **PROPERTY HIGHLIGHTS**

- Owned and managed by Pacific NW Properties, a local landlord who prioritizes tenants and is open to creative deal structures
- Building signage available.
- 4/1000 Free Parking ratio
- Quick access to Hwy 217
- Save on property taxes outside of Multnomah County
- Washington County/ City of Beaverton jurisdiction