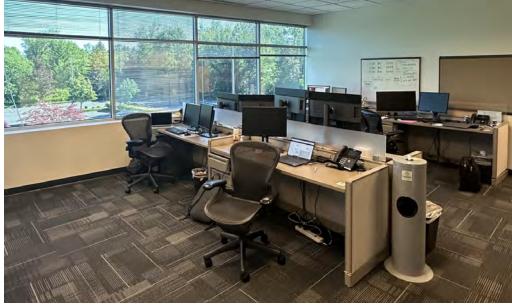

#### PROPERTY DESCRIPTION

50,000 sf of Class A suburban of. ce building located just off Highway 217. Three move-in ready office options with two (2) on the first floor measuring 2,707 RSF and the other at 3,848 RSF. The third option in the building is on the 2nd floor measuring 11,073 RSF. All of the suites offer tenants a balanced layout with a mix of open and private offices. Building signage is available for any tenant leasing the 11,073 SF space. Local ownership and on-site management creates a convenient and efficient office experience. The building is exceptionally maintained and the tenant mix includes corporate neighbors.

#### **AVAILABLE SPACES**

| SUITE       | SIZE (SF) | LEASE TYPE | LEASE RATE    | DESCRIPTION        | VIDEO            |
|-------------|-----------|------------|---------------|--------------------|------------------|
| ■ Suite 200 | 11,073 SF | NNN        | \$19.50 SF/yr | 2023 NNN \$9.70/SF | -                |
| ■ Suite 100 | 3,848 SF  | NNN        | \$19.50 SF/yr | 2023 NNN \$9.70/SF | <u>View Here</u> |
| Suite 155   | 2,707 SF  | NNN        | \$19.50 SF/yr | 2023 NNN \$9.70/SF | -                |