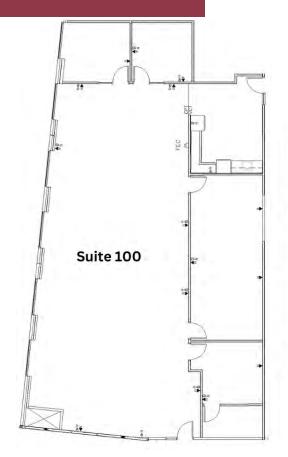

#### **AVAILABLE SPACES**

| SUITE       | SIZE (SF) | LEASE TYPE | LEASE RATE    | DESCRIPTION        | VIDEO            |
|-------------|-----------|------------|---------------|--------------------|------------------|
| ■ Suite 200 | 11,073 SF | NNN        | \$19.50 SF/yr | 2023 NNN \$9.70/SF | -                |
| ■ Suite 100 | 3,848 SF  | NNN        | \$19.50 SF/yr | 2023 NNN \$9.70/SF | <u>View Here</u> |
| Suite 155   | 2,707 SF  | NNN        | \$19.50 SF/yr | 2023 NNN \$9.70/SF | -                |