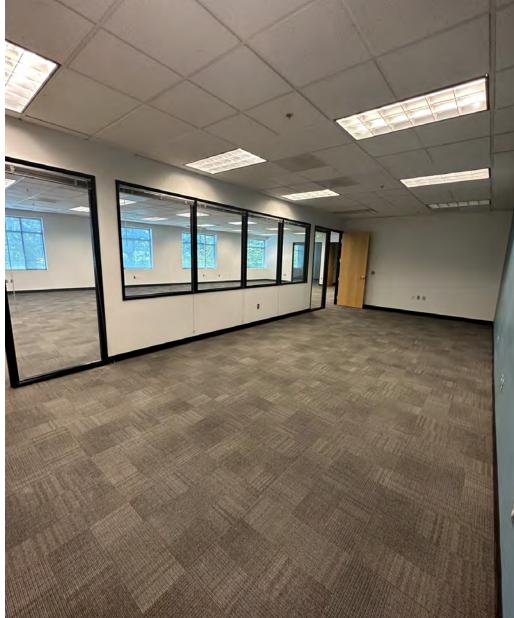

#### PROPERTY DESCRIPTION

50,000 sf of Class A suburban of. ce building located just off Highway 217. Three move-in ready office options with two (2) on the first floor measuring 2,707 RSF and the other at 3,848 RSF. The third option in the building is on the 2nd floor measuring 11,073 RSF. All of the suites offer tenants a balanced layout with a mix of open and private offices. Building signage is available for any tenant leasing the 11,073 SF space. Local ownership and on-site management creates a convenient and efficient office experience. The building is exceptionally maintained and the tenant mix includes corporate neighbors.

#### **AVAILABLE SPACES**

| SUITE       | SIZE (SF) | LEASE TYPE | LEASE RATE    | DESCRIPTION        | VIDEO            |
|-------------|-----------|------------|---------------|--------------------|------------------|
| ■ Suite 200 | 11,073 SF | NNN        | \$19.50 SF/yr | 2023 NNN \$9.70/SF | -                |
| ■ Suite 100 | 3,848 SF  | NNN        | \$19.50 SF/yr | 2023 NNN \$9.70/SF | <u>View Here</u> |
| Suite 155   | 2,707 SF  | NNN        | \$19.50 SF/yr | 2023 NNN \$9.70/SF | -                |