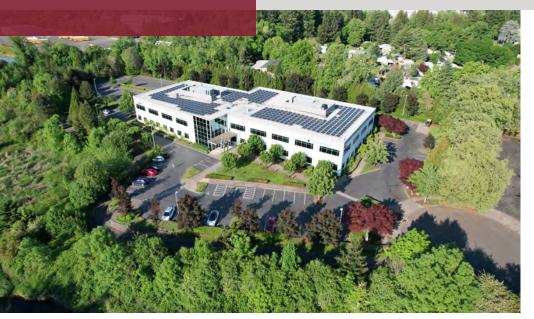

#### PROPERTY DESCRIPTION

50,000 sf of Class A suburban of. ce building located just off Highway 217. Three move-in ready office options with two (2) on the first floor measuring 2,707 RSF and the other at 3,848 RSF. The third option in the building is on the 2nd floor measuring 11,073 RSF. All of the suites offer tenants a balanced layout with a mix of open and private offices. Building signage is available for any tenant leasing the 11,073 SF space. Local ownership and on-site management creates a convenient and efficient office experience. The building is exceptionally maintained and the tenant mix includes corporate neighbors.

#### **PROPERTY HIGHLIGHTS**

- Owned and managed by Pacific NW Properties, a local landlord who prioritizes tenants and is open to creative deal structures
- Building signage available.
- 4/1000 Free Parking ratio
- Quick access to Hwy 217
- Save on property taxes outside of Multnomah County
- Washington County/ City of Beaverton jurisdiction