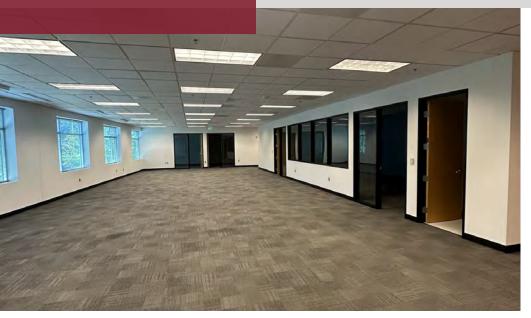

#### PROPERTY DESCRIPTION

50,000 sf of Class A suburban of. ce building located just off Highway 217. Three move-in ready office options with two (2) on the first floor measuring 2,707 RSF and the other at 3,848 RSF. The third option in the building is on the 2nd floor measuring 11,073 RSF. All of the suites offer tenants a balanced layout with a mix of open and private offices. Building signage is available for any tenant leasing the 11,073 SF space. Local ownership and on-site management creates a convenient and efficient office experience. The building is exceptionally maintained and the tenant mix includes corporate neighbors.