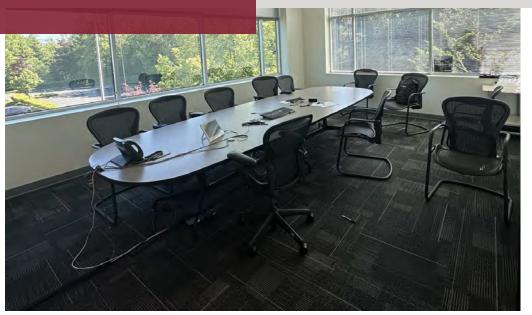

#### PROPERTY DESCRIPTION

50,000 sf of Class A suburban of. ce building located just off Highway 217. Three move-in ready office options with two (2) on the first floor measuring 2,707 RSF and the other at 3,848 RSF. The third option in the building is on the 2nd floor measuring 11,073 RSF. All of the suites offer tenants a balanced layout with a mix of open and private offices. Building signage is available for any tenant leasing the 11,073 SF space. Local ownership and on-site management creates a convenient and efficient office experience. The building is exceptionally maintained and the tenant mix includes corporate neighbors.

#### **AVAILABLE SPACES**

| SUITE       | SIZE (SF) | LEASE TYPE | LEASE RATE    | DESCRIPTION        | VIDEO            |
|-------------|-----------|------------|---------------|--------------------|------------------|
| ■ Suite 200 | 11,073 SF | NNN        | \$19.50 SF/yr | 2023 NNN \$9.70/SF | -                |
| ■ Suite 100 | 3,848 SF  | NNN        | \$19.50 SF/yr | 2023 NNN \$9.70/SF | <u>View Here</u> |
| Suite 155   | 2,707 SF  | NNN        | \$19.50 SF/yr | 2023 NNN \$9.70/SF | -                |