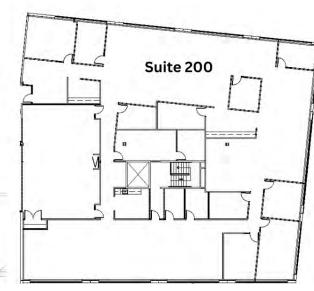

#### **AVAILABLE SPACES**

| SUITE       | SIZE (SF) | LEASE TYPE | LEASE RATE    | DESCRIPTION        | VIDEO            |
|-------------|-----------|------------|---------------|--------------------|------------------|
| ■ Suite 200 | 11,073 SF | NNN        | \$19.50 SF/yr | 2023 NNN \$9.70/SF | -                |
| ■ Suite 100 | 3,848 SF  | NNN        | \$19.50 SF/yr | 2023 NNN \$9.70/SF | <u>View Here</u> |
| Suite 155   | 2,707 SF  | NNN        | \$19.50 SF/yr | 2023 NNN \$9.70/SF | -                |