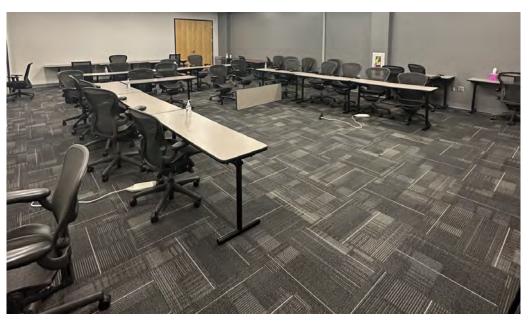

#### PROPERTY DESCRIPTION

50,000 sf of Class A suburban of. ce building located just off Highway 217. Three move-in ready office options with two (2) on the first floor measuring 2,707 RSF and the other at 3,848 RSF. The third option in the building is on the 2nd floor measuring 11,073 RSF. All of the suites offer tenants a balanced layout with a mix of open and private offices. Building signage is available for any tenant leasing the 11,073 SF space. Local ownership and on-site management creates a convenient and efficient office experience. The building is exceptionally maintained and the tenant mix includes corporate neighbors.

#### **AVAILABLE SPACES**

| SUITE       | SIZE (SF) | LEASE TYPE | LEASE RATE    | DESCRIPTION        | VIDEO            |
|-------------|-----------|------------|---------------|--------------------|------------------|
| ■ Suite 200 | 11,073 SF | NNN        | \$19.50 SF/yr | 2023 NNN \$9.70/SF | -                |
| ■ Suite 100 | 3,848 SF  | NNN        | \$19.50 SF/yr | 2023 NNN \$9.70/SF | <u>View Here</u> |
| Suite 155   | 2,707 SF  | NNN        | \$19.50 SF/yr | 2023 NNN \$9.70/SF | -                |