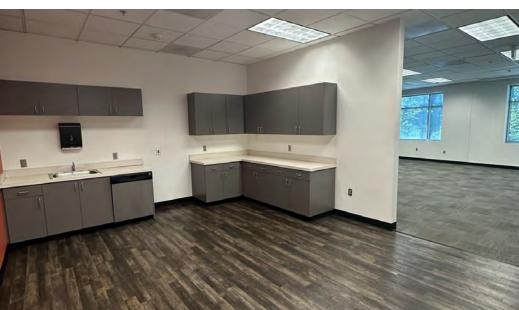

#### PROPERTY DESCRIPTION

50,000 sf of Class A suburban of. ce building located just off Highway 217. Three move-in ready office options with two (2) on the first floor measuring 2,707 RSF and the other at 3,848 RSF. The third option in the building is on the 2nd floor measuring 11,073 RSF. All of the suites offer tenants a balanced layout with a mix of open and private offices. Building signage is available for any tenant leasing the 11,073 SF space. Local ownership and on-site management creates a convenient and efficient office experience. The building is exceptionally maintained and the tenant mix includes corporate neighbors.