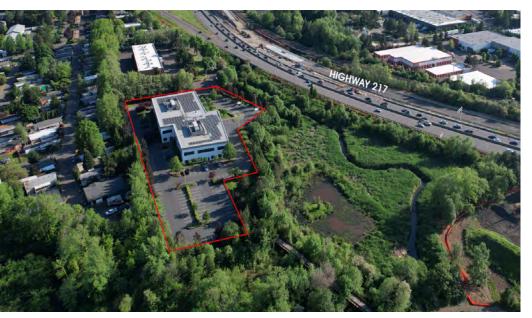

#### PROPERTY DESCRIPTION

50,000 sf of Class A suburban of. ce building located just off Highway 217. Three move-in ready office options with two (2) on the first floor measuring 2,707 RSF and the other at 3,848 RSF. The third option in the building is on the 2nd floor measuring 11,073 RSF. All of the suites offer tenants a balanced layout with a mix of open and private offices. Building signage is available for any tenant leasing the 11,073 SF space. Local ownership and on-site management creates a convenient and efficient office experience. The building is exceptionally maintained and the tenant mix includes corporate neighbors.

#### **PROPERTY HIGHLIGHTS**

- Owned and managed by Pacific NW Properties, a local landlord who prioritizes tenants and is open to creative deal structures
- Building signage available.
- 4/1000 Free Parking ratio
- Quick access to Hwy 217
- Save on property taxes outside of Multnomah County
- Washington County/ City of Beaverton jurisdiction