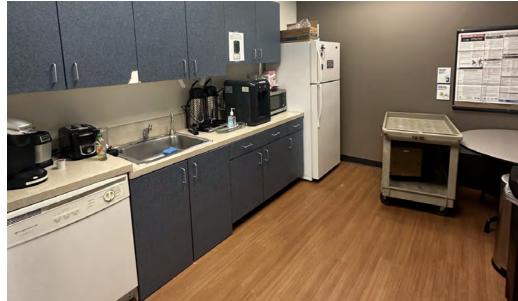

#### PROPERTY DESCRIPTION

50,000 sf of Class A suburban of. ce building located just off Highway 217. Three move-in ready office options with two (2) on the first floor measuring 2,707 RSF and the other at 3,848 RSF. The third option in the building is on the 2nd floor measuring 11,073 RSF. All of the suites offer tenants a balanced layout with a mix of open and private offices. Building signage is available for any tenant leasing the 11,073 SF space. Local ownership and on-site management creates a convenient and efficient office experience. The building is exceptionally maintained and the tenant mix includes corporate neighbors.