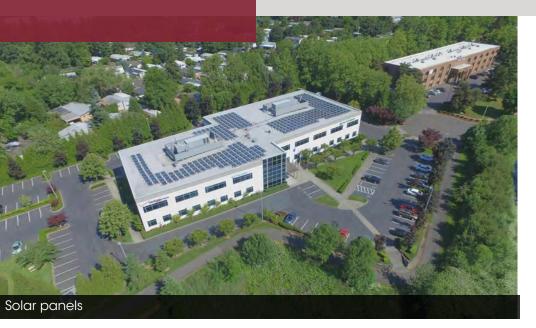

# 217 Corporate Place

6600 SW 105TH AVENUE, BEAVERTON, OR 97008

#### PROPERTY DESCRIPTION

50,000 sf of Class A suburban of. ce building located just off Highway 217. Three move-in ready office options with two (2) on the first floor measuring 2,707 RSF and the other at 3,848 RSF. The third option in the building is on the 2nd floor measuring 11,073 RSF. All of the suites offer tenants a balanced layout with a mix of open and private offices. Building signage is available for any tenant leasing the 11,073 SF space. Local ownership and on-site management creates a convenient and efficient office experience. The building is exceptionally maintained and the tenant mix includes corporate neighbors.