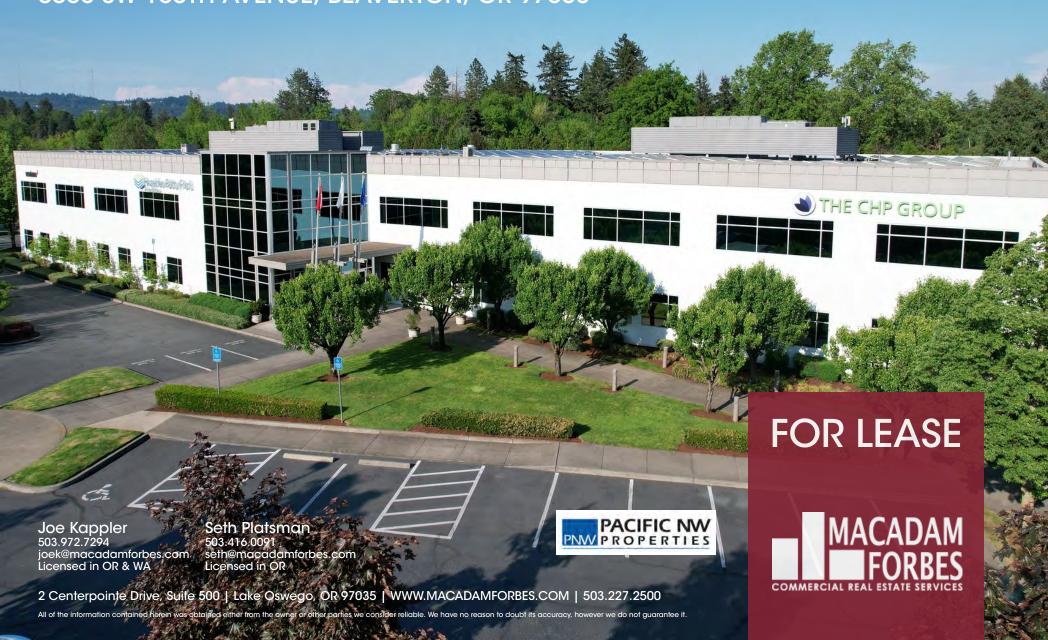

# 217 Corporate Place

6600 SW 105TH AVENUE, BEAVERTON, OR 97008

#### PROPERTY DESCRIPTION

50,000 sf of Class A suburban of. ce building located just off Highway 217. Three move-in ready office options with two (2) on the first floor measuring 2,707 RSF and the other at 3,848 RSF. The third option in the building is on the 2nd floor measuring 11,073 RSF. All of the suites offer tenants a balanced layout with a mix of open and private offices. Building signage is available for any tenant leasing the 11,073 SF space. Local ownership and on-site management creates a convenient and efficient office experience. The building is exceptionally maintained and the tenant mix includes corporate neighbors.

#### **PROPERTY HIGHLIGHTS**

- Owned and managed by Pacific NW Properties, a local landlord who prioritizes tenants and is open to creative deal structures
- Building signage available.
- 4/1000 Free Parking ratio
- Quick access to Hwy 217
- Save on property taxes outside of Multnomah County
- Washington County/ City of Beaverton jurisdiction