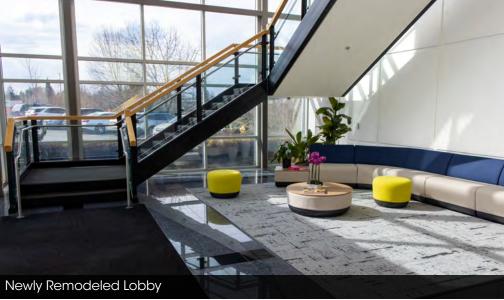

#### PROPERTY DESCRIPTION

50,000 sf of Class A suburban of. ce building located just off Highway 217. Three move-in ready office options with two (2) on the first floor measuring 2,707 RSF and the other at 3,848 RSF. The third option in the building is on the 2nd floor measuring 11,073 RSF. All of the suites offer tenants a balanced layout with a mix of open and private offices. Building signage is available for any tenant leasing the 11,073 SF space. Local ownership and on-site management creates a convenient and efficient office experience. The building is exceptionally maintained and the tenant mix includes corporate neighbors.