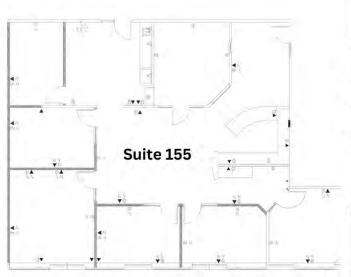

#### **AVAILABLE SPACES**

| SUITE       | SIZE (SF) | LEASE TYPE | LEASE RATE    | DESCRIPTION        | VIDEO            |
|-------------|-----------|------------|---------------|--------------------|------------------|
| ■ Suite 200 | 11,073 SF | NNN        | \$19.50 SF/yr | 2023 NNN \$9.70/SF | -                |
| ■ Suite 100 | 3,848 SF  | NNN        | \$19.50 SF/yr | 2023 NNN \$9.70/SF | <u>View Here</u> |
| Suite 155   | 2,707 SF  | NNN        | \$19.50 SF/yr | 2023 NNN \$9.70/SF | -                |