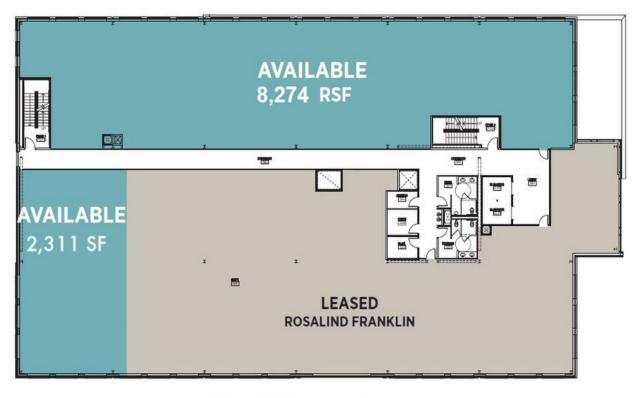

## 10370 Haligus Road

Huntley, IL 60142

Northwestern Medicine Huntley Medical Office For Lease

| Lease Rate: | NEGOTIABLE | Total Space 1,   | 000 - 8,274 SF                    |
|-------------|------------|------------------|-----------------------------------|
| Lease Type: | NNN        | Lease Term: 5    | -10 years                         |
|             |            |                  |                                   |
| SPACE       |            | SIZE (SF)        | COMMENTS                          |
| Suite 303   |            | 2,311 SF         | Ready for custom medical buildout |
| Suite 320   |            | 1,000 - 8,274 SF | Ready for custom medical buildout |
|             |            |                  |                                   |