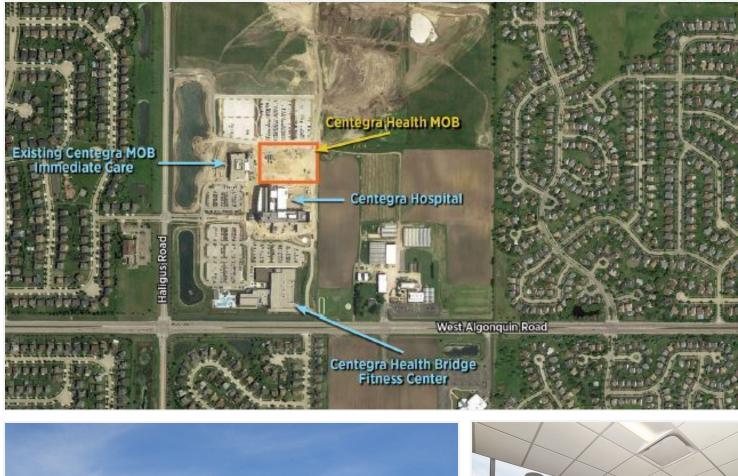

#### NORTHWESTERN MEDICAL OFFICE BUILDING & HOSPITAL OVERVIEW

The medical office building (MOB) includes approximately 80,000 square feet built over four equal 20,000-square-foot floor plates. The MOB is ideally situated between the new hospital and the existing medical office building/immediate care center on Northwestern's Health System's Huntley campus. The new MOB has ground-floor conditioned connectors that ties all three structures together.

for more information contact: **Kevin J. O'Donnell** Managing Broker t: 630.444.0444 e: kevin@odcre.com

LOCATION MAPS

# 10370 Haligus Road

Huntley, IL 60142

Northwestern Medicine Huntley Medical Office For Lease

for more information contact: **Kevin J. O'Donnell** Managing Broker t: 630.444.0444 e: kevin@odcre.com

DEMOGRAPHICS MAP