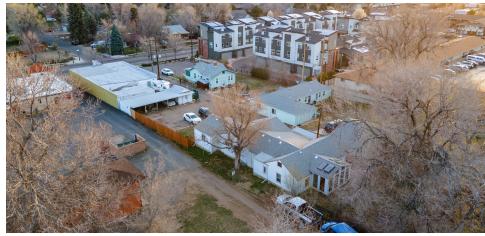

# \$8/SF NNN FOR LEASE

# RETAIL / STORAGE



DENVER INFILL SPECIALISTS



# **SAM LEGER**

CHIEF EXECUTIVE OFFICER
303.512.1159
sleger@uniqueprop.com

# **GRAHAM TROTTER**

BROKER ASSOCIATE
303.512.1197
gtrotter@uniqueprop.com

# **EXECUTIVE SUMMARY**





#### **OFFERING SUMMARY**

Lease Rate: \$8/SF + NNN

Retail Building Size: 1,200 SF to 3,969 SF

Total Lot Size: 7.500 SF

Estimated NNN's ~\$6.00 per SF + Utilities

MU-N Zoning:

Property Tax (2022): \$18.057

Year Built: 1973

**Building Size:** 12,152

#### **PROPERTY OVERVIEW**

Unique Properties, Inc. is pleased to present the outstanding opportunity to lease 5712 W 38th Ave. The property offers a 3,696 SF of Flex/Retail in the heart of Wheat Ridge within walking distance of Bardo Coffee, multiple brewpubs, and grocery. The building is less than a mile from the bustling Tennyson Street and 3.5 miles from downtown Denver and West 38th frontage. Multiple developments have been completed along 38th Ave including the West 38 apartment complex and the townhome development immediately ea