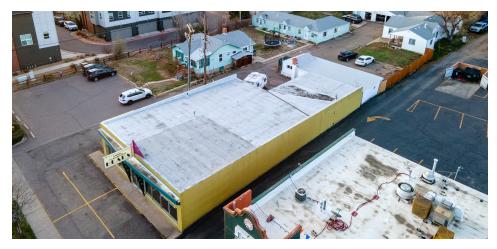

# \$8/SF NNN FOR LEASE

# RETAIL / STORAGE



DENVER INFILL SPECIALISTS



# **SAM LEGER**

CHIEF EXECUTIVE OFFICER
303.512.1159
sleger@uniqueprop.com

# **GRAHAM TROTTER**

BROKER ASSOCIATE
303.512.1197
gtrotter@uniqueprop.com

# **EXECUTIVE SUMMARY**





#### **OFFERING SUMMARY**

Lease Rate: \$8/SF + NNN

Retail Building Size: 1,200 SF to 3,969 SF

Total Lot Size: 7.500 SF

Estimated NNN's ~\$6.00 per SF + Utilities

MU-N Zoning:

Property Tax (2022): \$18.057

Year Built: 1973

**Building Size:** 12,152

#### **PROPERTY OVERVIEW**

Unique Properties, Inc. is pleased to present the outstanding opportunity to lease 5712 W 38th Ave. The property offers a 3,696 SF of Flex/Retail in the heart of Wheat Ridge within walking distance of Bardo Coffee, multiple brewpubs, and grocery. The building is less than a mile from the bustling Tennyson Street and 3.5 miles from downtown Denver and West 38th frontage. Multiple developments have been completed along 38th Ave including the West 38 apartment complex and the townhome development immediately