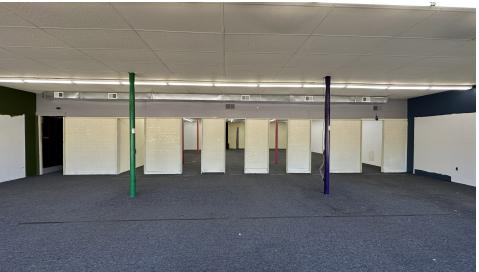

heat Ridge within walking distance of Bardo Coffee, multiple brewpubs, and grocery. The building is less than a mile from the bustling Tennyson Street and 3.5 miles from downtown Denver and West 38th frontage. Multiple developments have been completed along 38th Ave including the West 38 apartment complex and the townhome development immediately east of 5700 W 38th Ave.

#### **PROPERTY HIGHLIGHTS**

- Zoning permits a wide range of retail/office uses
- Building is divisible
- Existing curb cut
- Walkable neighborhood in the heart of Wheat Ridge
- Growing submarket in Denver
- 14 dedicated parking spaces





Sam Leger Chief Executive Officer 303.512.1159

**Graham Trotter** Senior Broker Associate 303.512.1197 x226 sleger@uniqueprop.com gtrotter@uniqueprop.com

# **ADDITIONAL PHOTOS**









# **LOCATION MAP**





# **RETAILER MAP**





# **DEMOGRAPHICS MAP & REPORT**

| POPULATION           | 1 MILE | 3 MILES | 5 MILES |
|----------------------|--------|---------|---------|
| Total Population     | 20,342 | 149,568 | 397,425 |
| Average Age          | 39.7   | 36.4    | 36.5    |
| Average Age (Male)   | 39.1   | 35.8    | 36.0    |
| Average Age (Female) | 41.7   | 37.1    | 37.4    |
|                      |        |         |         |

| HOUSEHOLDS & INCOME | 1 MILE    | 3 MILES   | 5 MILES   |
|---------------------|-----------|-----------|-----------|
| Total Households    | 9,838     | 68,760    | 176,999   |
| # of Persons per HH | 2.1       | 2.2       | 2.2       |
| Average HH Income   | \$96,278  | \$90,734  | \$87,853  |
| Average House Value | \$473,811