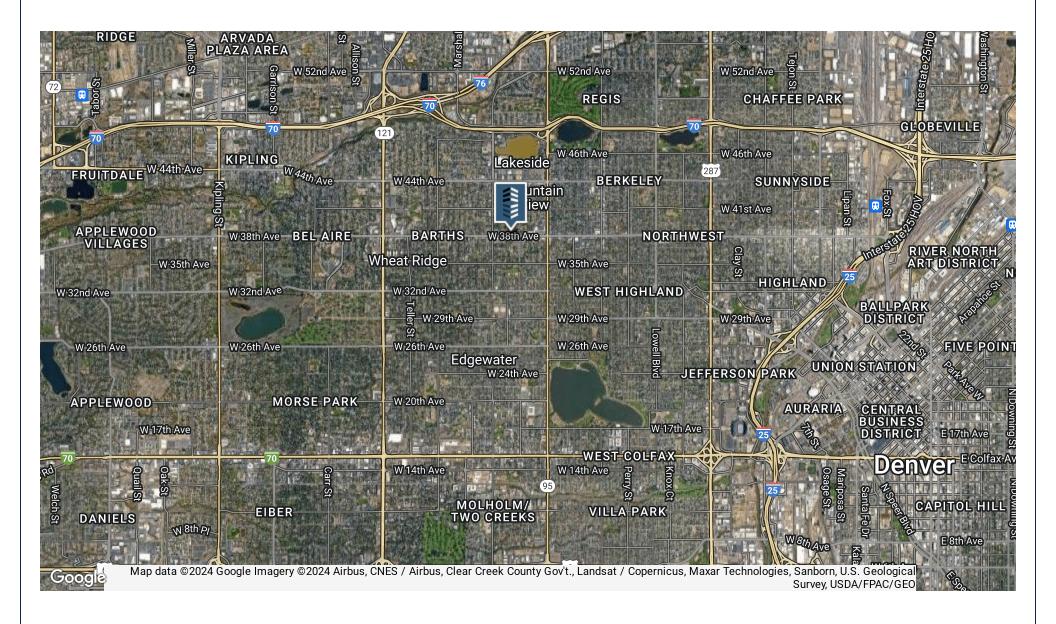

distance of Bardo Coffee, multiple brewpubs, and grocery. The building is less than a mile from the bustling Tennyson Street and 3.5 miles from downtown Denver and West 38th frontage. Multiple developments have been completed along 38th Ave including the West 38 apartment complex and the townhome development immediately east of 5700 W 38th Ave.

#### **PROPERTY HIGHLIGHTS**

- Zoning permits a wide range of retail/office uses
- Building is divisible
- Existing curb cut
- Walkable neighborhood in the heart of Wheat Ridge
- Growing submarket in Denver
- 14 dedicated parking spaces





Sam Leger Chief Executive Officer 303.512.1159

**Graham Trotter** Senior Broker Associate 303.512.1197 x226 sleger@uniqueprop.com gtrotter@uniqueprop.com

# **ADDITIONAL PHOTOS**









# **LOCATION MAP**





# **RETAILER MAP**





# **DEMOGRAPHICS MAP & REPORT**

| POPULATION           | 1 MILE | 3 MILES | 5 MILES |
|----------------------|--------|---------|---------|
| Total Population     | 20,342 | 149,568 | 397,425 |
| Average Age          | 39.7   | 36.4    | 36.5    |
| Average Age (Male)   | 39.1   | 35.8    | 36.0    |
| Average Age (Female) | 41.7   | 37.1    | 37.4    |
|                      |        |         |         |

| HOUSEHOLDS & INCOME | 1 MILE    | 3 MILES   | 5 MILES   |
|---------------------|-----------|-----------|-----------|
| Total Households    | 9,838     | 68,760    | 176,999   |
| # of Persons per HH | 2.1       | 2.2       | 2.2       |
| Average HH Income   | \$96,278  | \$90,734  | \$87,853  |
| Average House Value | \$473,811 | \$441,928 | \$395,723 |