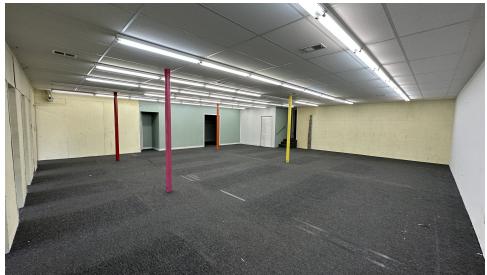

at Ridge within walking distance of Bardo Coffee, multiple brewpubs, and grocery. The building is less than a mile from the bustling Tennyson Street and 3.5 miles from downtown Denver and West 38th frontage. Multiple developments have been completed along 38th Ave including the West 38 apartment complex and the townhome development immediately east of 5700 W 38th Ave.

#### **PROPERTY HIGHLIGHTS**

- Zoning permits a wide range of retail/office uses
- Building is divisible
- Existing curb cut
- Walkable neighborhood in the heart of Wheat Ridge
- Growing submarket in Denver
- 14 dedicated parking spaces





Sam Leger Chief Executive Officer 303.512.1159

**Graham Trotter** Senior Broker Associate 303.512.1197 x226 sleger@uniqueprop.com gtrotter@uniqueprop.com

# **ADDITIONAL PHOTOS**









# **LOCATION MAP**





# **RETAILER MAP**





# **DEMOGRAPHICS MAP & REPORT**

| POPULATION           | 1 MILE | 3 MILES | 5 MILES |
|----------------------|--------|---------|---------|
| Total Population     | 20,342 | 149,568 | 397,425 |
| Average Age          | 39.7   | 36.4    | 36.5    |
| Average Age (Male)   | 39.1   | 35.8    | 36.0    |
| Average Age (Female) | 41.7   | 37.1    | 37.4    |
|                      |        |         |         |

| HOUSEHOLDS & INCOME | 1 MILE    | 3 MILES   | 5 MILES   |
|---------------------|-----------|-----------|-----------|
| Total Households    | 9,838     | 68,760    | 176,999   |
| # of Persons per HH | 2.1       | 2.2       | 2.2       |
| Average HH Income   | \$96,278  | \$90,734  | \$87,853  |
| Average House Value | \$473,811 |