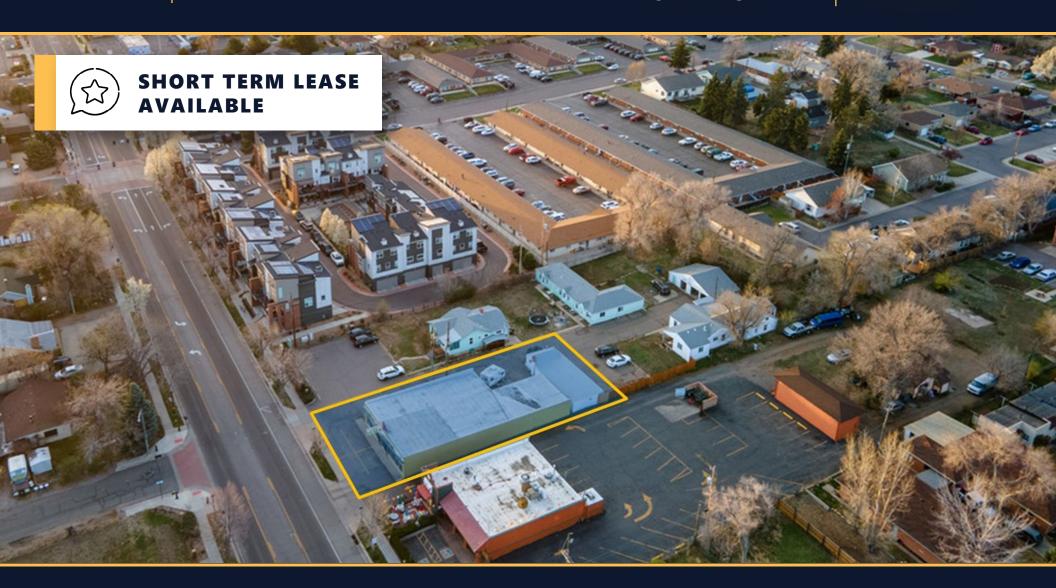

#### **OFFERING SUMMARY**

Lease Rate: \$8/SF + NNN

Retail Building Size: 1,200 SF to 3,969 SF

Total Lot Size: 7.500 SF

Estimated NNN's ~\$6.00 per SF + Utilities

MU-N Zoning:

Property Tax (2022): \$18.057

Year Built: 1973

#### **PROPERTY OVERVIEW**

Unique Properties, Inc. is pleased to present the outstanding opportunity to lease 5712 W 38th Ave. The property offers a 3,696 SF of Flex/Retail in the heart of Wheat Ridge within walking distance of Bardo Coffee, multiple brewpubs, and grocery. The building is less than a mile from the bustling Tennyson Street and 3.5 miles from downtown Denver and West 38th frontage. Multiple developments have been completed along 38th Ave including the West 38 apartment complex and the townhome development immediately east of 5700 W 38th Ave.

#### **PROPERTY HIGHLIGHTS**

- Zoning permits a wide range of retail/office uses
- Building is divisible
- Existing curb cut
- Walkable neighborhood in the heart of Wheat Ridge
- Growing submarket in Denver
- 14 dedicated parking spaces