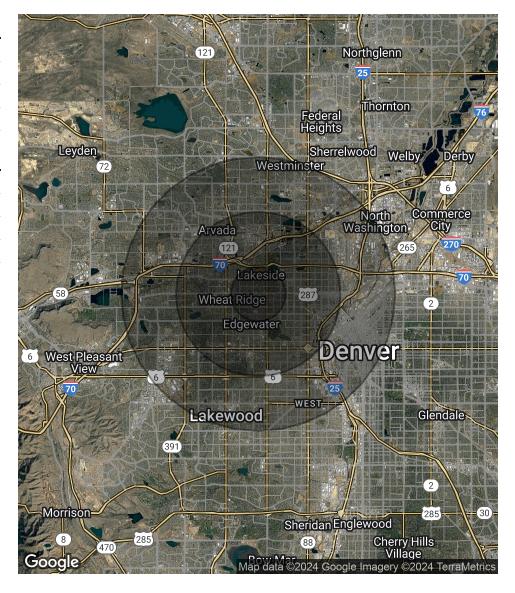

LATION           | 1 MILE | 3 MILES | 5 MILES |
|----------------------|--------|---------|---------|
| Total Population     | 20,342 | 149,568 | 397,425 |
| Average Age          | 39.7   | 36.4    | 36.5    |
| Average Age (Male)   | 39.1   | 35.8    | 36.0    |
| Average Age (Female) | 41.7   | 37.1    | 37.4    |
|                      |        |         |         |

| HOUSEHOLDS & INCOME | 1 MILE    | 3 MILES   | 5 MILES   |
|---------------------|-----------|-----------|-----------|
| Total Households    | 9,838     | 68,760    | 176,999   |
| # of Persons per HH | 2.1       | 2.2       | 2.2       |
| Average HH Income   | \$96,278  | \$90,734  | \$87,853  |
| Average House Value | \$473,811 | \$441,928 | \$395,723 |

<sup>\*</sup> Demographic data derived from 2020 ACS - US Census