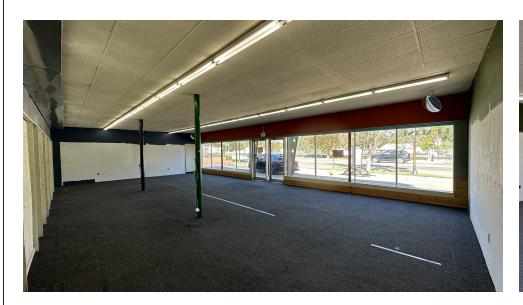

Wheat Ridge within walking distance of Bardo Coffee, multiple brewpubs, and grocery. The building is less than a mile from the bustling Tennyson Street and 3.5 miles from downtown Denver and West 38th frontage. Multiple developments have been completed along 38th Ave including the West 38 apartment complex and the townhome development immediately east of 5700 W 38th Ave.

#### **PROPERTY HIGHLIGHTS**

- Zoning permits a wide range of retail/office uses
- Building is divisible
- Existing curb cut
- Walkable neighborhood in the heart of Wheat Ridge
- Growing submarket in Denver
- 14 dedicated parking spaces





Sam Leger Chief Executive Officer 303.512.1159

**Graham Trotter** Senior Broker Associate 303.512.1197 x226 sleger@uniqueprop.com gtrotter@uniqueprop.com

# **ADDITIONAL PHOTOS**









# **LOCATION MAP**





# **RETAILER MAP**





# **DEMOGRAPHICS MAP & REPORT**

| POPULATION           | 1 MILE | 3 MILES | 5 MILES |
|----------------------|--------|---------|---------|
| Total Population     | 20,342 | 149,568 | 397,425 |
| Average Age          | 39.7   | 36.4    | 36.5    |
| Average Age (Male)   | 39.1   | 35.8    | 36.0    |
| Average Age (Female) | 41.7   | 37.1    | 37.4    |
|                      |        |         |         |

| HOUSEHOLDS & INCOME | 1 MILE    | 3 MILES   | 5 MILES   |
|---------------------|-----------|-----------|-----------|
| Total Households    | 9,838     | 68,760    | 176,999   |
| # of Persons per HH | 2.1       | 2.2       | 2.2       |
| Average HH Income   | \$96,278  | \$90,734  | \$87,853  |
| Average House Value | \$473,81