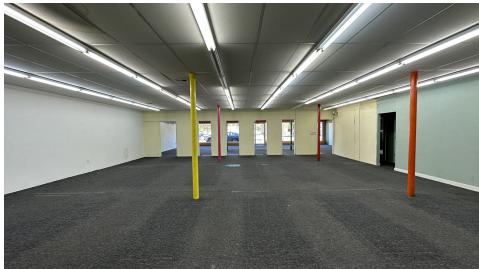

Ridge within walking distance of Bardo Coffee, multiple brewpubs, and grocery. The building is less than a mile from the bustling Tennyson Street and 3.5 miles from downtown Denver and West 38th frontage. Multiple developments have been completed along 38th Ave including the West 38 apartment complex and the townhome development immediately east of 5700 W 38th Ave.

#### **PROPERTY HIGHLIGHTS**

- Zoning permits a wide range of retail/office uses
- Building is divisible
- Existing curb cut
- Walkable neighborhood in the heart of Wheat Ridge
- Growing submarket in Denver
- 14 dedicated parking spaces





Sam Leger Chief Executive Officer 303.512.1159

**Graham Trotter** Senior Broker Associate 303.512.1197 x226 sleger@uniqueprop.com gtrotter@uniqueprop.com

# **ADDITIONAL PHOTOS**









# **LOCATION MAP**





# **RETAILER MAP**





# **DEMOGRAPHICS MAP & REPORT**

| POPULATION           | 1 MILE | 3 MILES | 5 MILES |
|----------------------|--------|---------|---------|
| Total Population     | 20,342 | 149,568 | 397,425 |
| Average Age          | 39.7   | 36.4    | 36.5    |
| Average Age (Male)   | 39.1   | 35.8    | 36.0    |
| Average Age (Female) | 41.7   | 37.1    | 37.4    |
|                      |        |         |         |

| HOUSEHOLDS & INCOME | 1 MILE    | 3 MILES   | 5 MILES   |
|---------------------|-----------|-----------|-----------|
| Total Households    | 9,838     | 68,760    | 176,999   |
| # of Persons per HH | 2.1       | 2.2       | 2.2       |
| Average HH Income   | \$96,278  | \$90,734  | \$87,853  |
| Average House Value | \$473,811 | \$