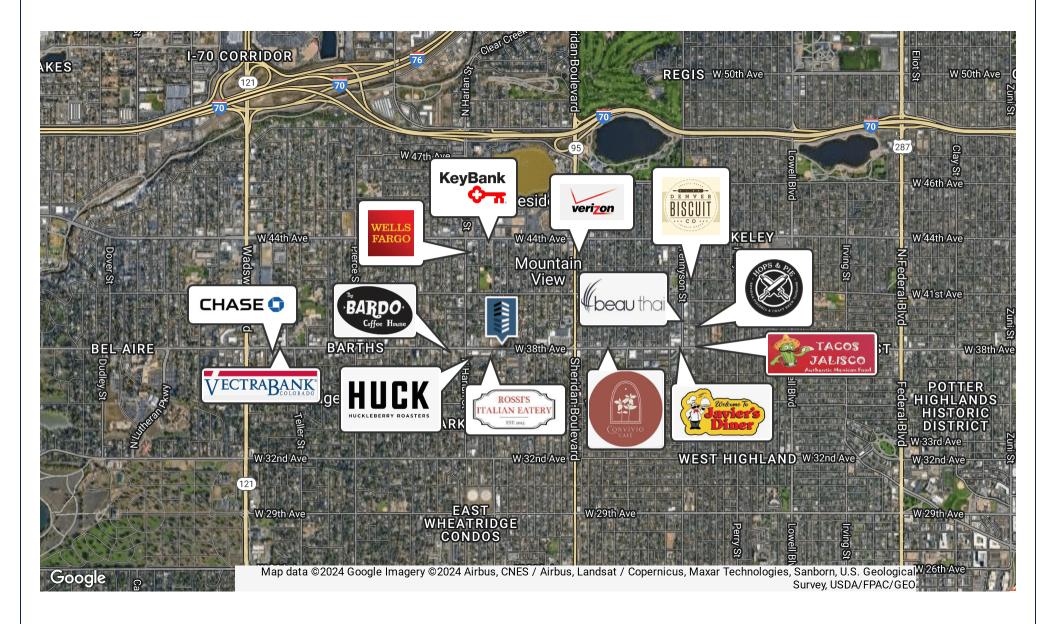

, multiple brewpubs, and grocery. The building is less than a mile from the bustling Tennyson Street and 3.5 miles from downtown Denver and West 38th frontage. Multiple developments have been completed along 38th Ave including the West 38 apartment complex and the townhome development immediately east of 5700 W 38th Ave.

#### **PROPERTY HIGHLIGHTS**

- Zoning permits a wide range of retail/office uses
- Building is divisible
- Existing curb cut
- Walkable neighborhood in the heart of Wheat Ridge
- Growing submarket in Denver
- 14 dedicated parking spaces





Sam Leger Chief Executive Officer 303.512.1159

**Graham Trotter** Senior Broker Associate 303.512.1197 x226 sleger@uniqueprop.com gtrotter@uniqueprop.com

# **ADDITIONAL PHOTOS**









# **LOCATION MAP**





# **RETAILER MAP**





# **DEMOGRAPHICS MAP & REPORT**

| POPULATION           | 1 MILE | 3 MILES | 5 MILES |
|----------------------|--------|---------|---------|
| Total Population     | 20,342 | 149,568 | 397,425 |
| Average Age          | 39.7   | 36.4    | 36.5    |
| Average Age (Male)   | 39.1   | 35.8    | 36.0    |
| Average Age (Female) | 41.7   | 37.1    | 37.4    |
|                      |        |         |         |

| HOUSEHOLDS & INCOME | 1 MILE    | 3 MILES   | 5 MILES   |
|---------------------|-----------|-----------|-----------|
| Total Households    | 9,838     | 68,760    | 176,999   |
| # of Persons per HH | 2.1       | 2.2       | 2.2       |
| Average HH Income   | \$96,278  | \$90,734  | \$87,853  |
| Average House Value | \$473,811 | \$441,928 | \$395,723 |

<sup>\*</sup> Demograph