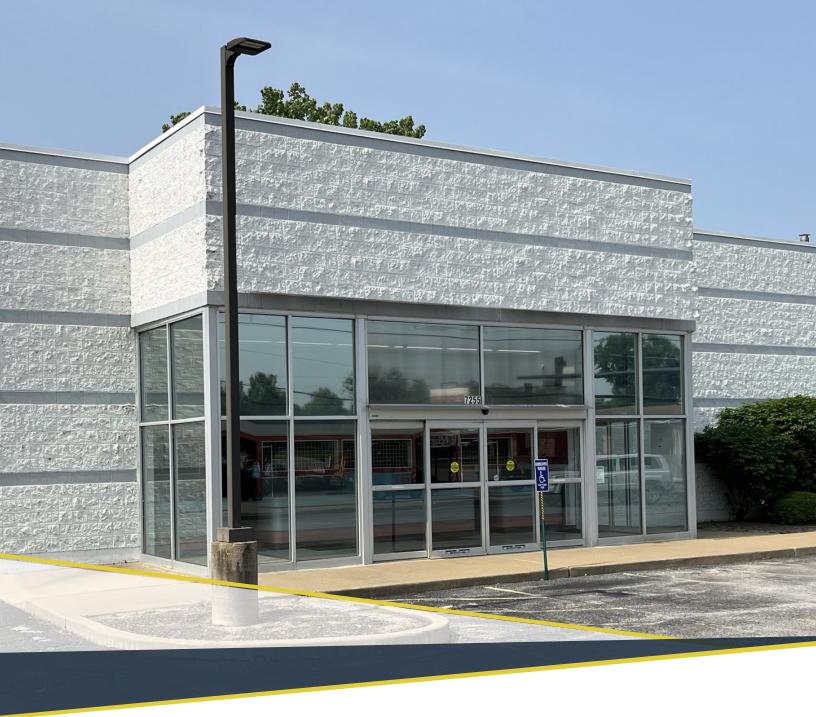

## FOR SALE OR LEASE

7255 Mexico Road | St. Peters, MO 63376



## 7255 Mexico Road | St. Peters, MO 63376



Will Map data ©2023 Google

This information has been obtained from sources believed reliable but has not been verified for accuracy or completeness. You should conduct a careful, independent investigation of the property and verify all information. Any reliance on this information is solely at your own risk.

## Demographics Map & Report

7255 Mexico Road | St. Peters, MO 63376



| Population           | 0.25 Miles | 0.5 Miles | 1 Mile |
|----------------------|------------|-----------|--------|
| Total Population     | 659        | 2,693     | 10,532 |
| Average Age          | 36.2       | 36.4      | 37.6   |
| Average Age (Male)   | 35.9       | 35.8      | 36.5   |
| Avera