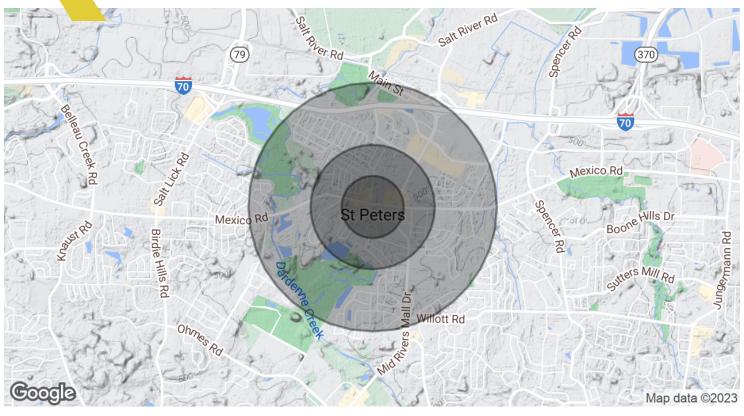

## 7255 Mexico Road | St. Peters, MO 63376

Will Map data ©2023 Google

This information has been obtained from sources believed reliable but has not been verified for accuracy or completeness. You should conduct a careful, independent investigation of the property and verify all information. Any reliance on this information is solely at your own risk.

## Demographics Map & Report

7255 Mexico Road | St. Peters, MO 63376

| Population           | 0.25 Miles | 0.5 Miles | 1 Mile |
|----------------------|------------|-----------|--------|
| Total Population     | 659        | 2,693     | 10,532 |
| Average Age          | 36.2       | 36.4      | 37.6   |
| Average Age (Male)   | 35.9       | 35.8      | 36.5   |
| Average Age (Female) | 37.9       | 38.0      | 39.2   |