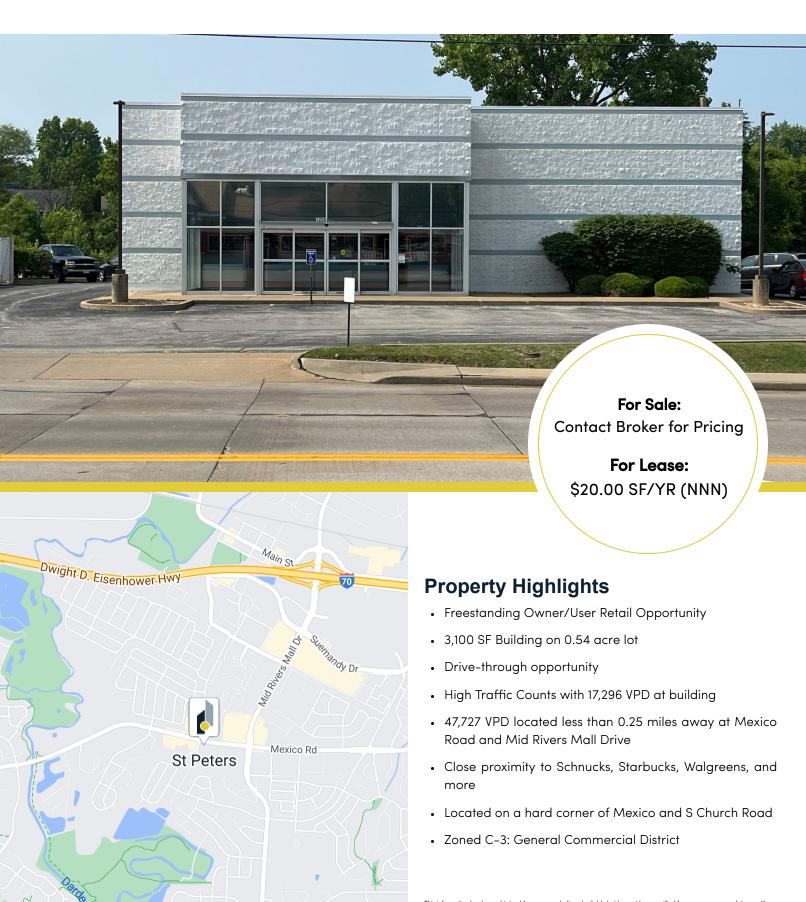

## FOR SALE OR LEASE

7255 Mexico Road | St. Peters, MO 63376



## 7255 Mexico Road | St. Peters, MO 63376



Will Map data ©2023 Google

This information has been obtained from sources believed reliable but has not been verified for accuracy or completeness. You should conduct a careful, independent investigation of the property and verify all information. Any reliance on this information is solely at your own risk.

## Demographics Map & Report

7255 Mexico Road | St. Peters, MO 63376



| Population           | 0.25 Miles | 0.5 Miles | 1 Mile |
|----------------------|------------|-----------|--------|
| Total Population     | 659        | 2,693     | 10,532 |
| Average Age          | 36.2       | 36.4      | 37.6   |
| Average Age (Male)   | 35.9       | 35.8      | 36.5   |
| Average Age (Female) | 37.9       | 38.0      | 39.2   |

| Households & Income | 0.25 Miles | 0.5 Miles | 1 Mile