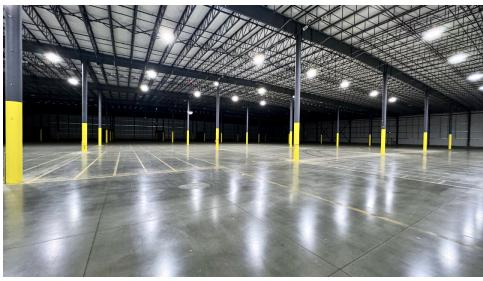

# **Additional Photos**

#### **PROPERTY OVERVIEW**

THIS OFFERING is for a 224,651 SF distribution warehouse located in the Port of Sunnyside, WA just off Interstate 82. Currently 224,651 SF of dry storage is available for lease. Built in 2014 this building has 6 dock high doors (additional docks can be added), 4 rail doors and 1 grade high door. The building has 30' clear height and is available for lease at \$.60/SF/Month for entire building, rate negotiable if demised. Property includes roof mounted solar and engineered insulated panel construction along with large air handlers which can turn the inside air 2 times per day. Full fire suppression system capable of flow rates higher than standard requirements. Group II Commodity can be stored 30 feet high and Group III commodity can be stored 24 feet high.