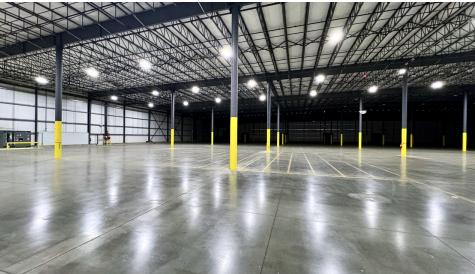

# **Additional Photos**

#### **PROPERTY OVERVIEW**

THIS OFFERING is for a 224,651 SF distribution warehouse located in the Port of Sunnyside, WA just off Interstate 82. Currently 224,651 SF of dry storage is available for lease. Built in 2014 this building has 6 dock high doors (additional docks can be added), 4 rail doors and 1 grade high door. The building has 30' clear height and is available for lease at \$.60/SF/Month for entire building, rate negotiable if demised. Property includes roof mounted solar and engineered insulated panel construction along with large air handlers which can turn the inside air 2 times per day. Full fire suppression system capable of flow rates higher than standard requirements. Group II Commodity can be stored 30 feet high and Group III commodity can be stored 24 feet high.