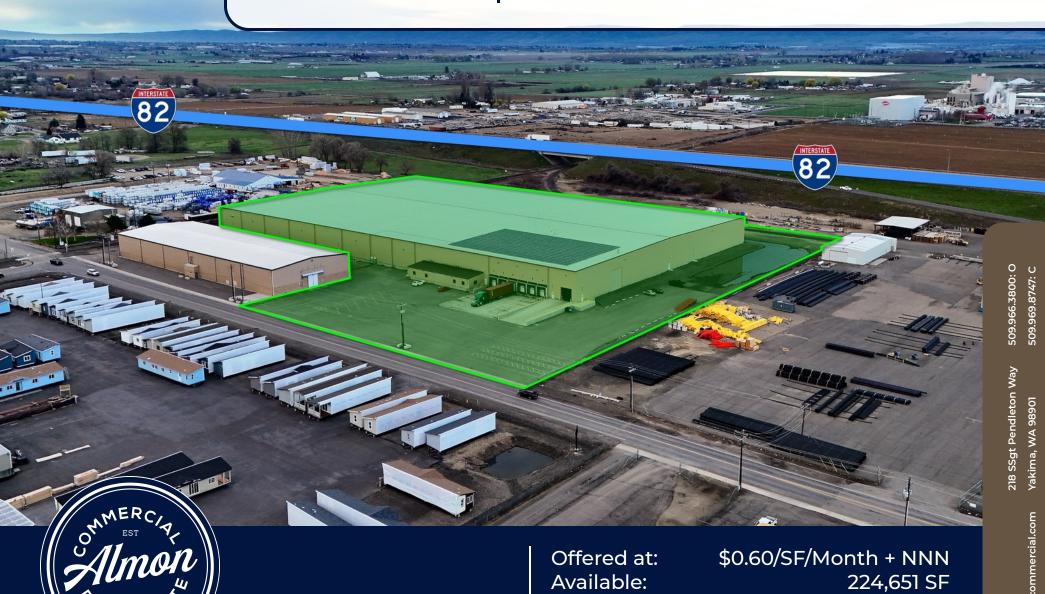

# FOR LEASE | Sunnyside Industrial Warehouse

319 E South Hill Rd Sunnyside, WA 98944

#### **OFFERING SUMMARY**

| Building Size: | 224,651 SF                      |
|----------------|---------------------------------|
| NNN:           | Estimated<br>\$.08/SF/Month +/- |
| Available SF:  | 224,651 SF                      |
| Lot Size:      | 8.53 acres                      |
| Year Built:    | 2014                            |
| Zoning:        | M2                              |
| Parcel:        | 221036-32601                    |

#### **PROPERTY OVERVIEW**

THIS OFFERING is for a 224,651 SF distribution warehouse located in the Port of Sunnyside, WA just off Interstate 82. Currently 224,651 SF of dry storage is available for lease. Built in 2014 this building has 6 dock high doors (additional docks can be added), 4 rail doors and 1 grade high door. The building has 30' clear height and is available for lease at \$.60/SF/Month for entire building, rate negotiable if demised. Property includes roof mounted solar and engineered insulated panel construction along with large air handlers which can turn the inside air 2 times per day. Full fire suppression system capable of flow rates higher than standard requirements. Group II Commodity can be stored 30 feet high and Group III commodity can be stored 24 feet high.

#### **PROPERTY HIGHLIGHTS**

- · Ready access to Interstate 82, just off Exit 67
- 6 Dock High, 4 Rail Doors and 1 Grade High Door (Possible to add 8 Dock High & 1 Grade High)
- · Capable of Class II and Class III Commodity Storage
- · 2000 Amps of Available Power
- NNN Estimated at \$.08/SF/Month