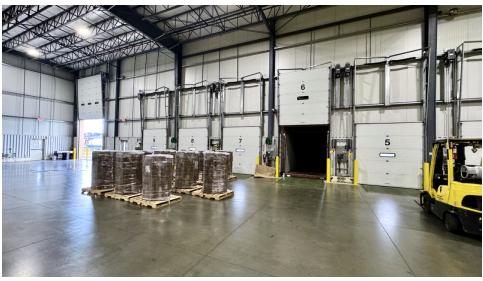

## **Additional Photo**

#### **PROPERTY OVERVIEW**

THIS OFFERING is for a 224,651 SF distribution warehouse located in the Port of Sunnyside, WA just off Interstate 82. Currently 224,651 SF of dry storage is available for lease. Built in 2014 this building has 6 dock high doors (additional docks can be added), 4 rail doors and 1 grade high door. The building has 30' clear height and is available for lease at \$.60/SF/Month for entire building, rate negotiable if demised. Property includes roof mounted solar and engineered insulated panel construction along with large air handlers which can turn the inside air 2 times per day. Full fire suppression system capable of flow rates higher than standard requirements. Group II Commodity can be stored 30 feet high and Group III commodity can be stored 24 feet high.