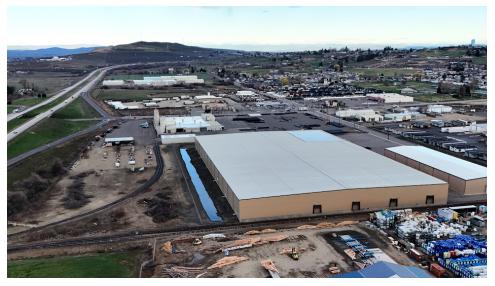

# FOR LEASE | Sunnyside Industrial Warehouse



319 E South Hill Rd Sunnyside, WA 98944

### **Executive Summary**





Lease Rate

\$.60/SF/MONTH + NNN

#### **OFFERING SUMMARY**

| Building Size: | 224,651 SF                      |
|----------------|---------------------------------|
| NNN:           | Estimated<br>\$.08/SF/Month +/- |
| Available SF:  | 224,651 SF                      |
| Lot Size:      | 8.53 acres                      |
| Year Built:    | 2014                            |
| Zoning:        | M2                              |
| Parcel:        | 221036-32601                    |

#### **PROPERTY OVERVIEW**

THIS OFFERING is for a 224,651 SF distribution warehouse located in the Port of Sunnyside, WA just off Interstate 82. Currently 224,651 SF of dry storage is available for lease. Built in 2014 this building has 6 dock high doors (additional docks can be added), 4 rail doors and 1 gr