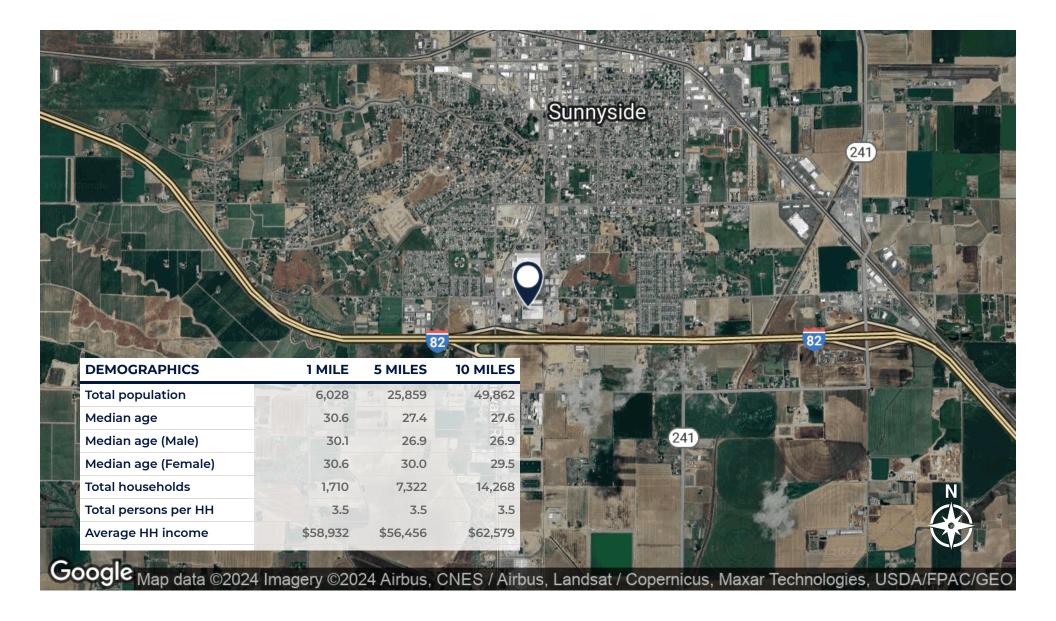

r height and is available for lease at \$.60/SF/Month for entire building, rate negotiable if demised. Property includes roof mounted solar and engineered insulated panel construction along with large air handlers which can turn the inside air 2 times per day. Full fire suppression system capable of flow rates higher than standard requirements. Group II Commodity can be stored 30 feet high and Group III commodity can be stored 24 feet high.

#### **PROPERTY HIGHLIGHTS**

- · Ready access to Interstate 82, just off Exit 67
- 6 Dock High, 4 Rail Doors and 1 Grade High Door (Possible to add 8 Dock High & 1 Grade High)
- · Capable of Class II and Class III Commodity Storage
- · 2000 Amps of Available Power
- NNN Estimated at \$.08/SF/Month

# **Additional Photos**









### **Aerial Map**



## **Additional Photo**

### **Meet The Team**



### **CHRIS SENTZ**



**Direct:** 509,966.3800 **Cell:** 509,969,8747 csentz@almoncommercial.com

#### ALMON COMMERCIAL REAL ESTATE

218 SSgt Pendleton Way, Yakima, WA 98901 509.966.3800



### **SCOTT CLARK**



**Direct:** 206.484.9908 scott@grafinv.com WA #121673

#### **CENTRAL WASHINGTON PROPERTIES**

410 South 1st Street, Selah, WA 98942 206.484.9908