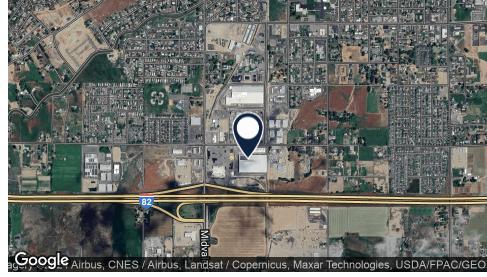

# FOR LEASE | Sunnyside Industrial Warehouse



319 E South Hill Rd Sunnyside, WA 98944

### **Executive Summary**





Lease Rate

\$.60/SF/MONTH + NNN

#### **OFFERING SUMMARY**

| Building Size: | 224,651 SF                      |
|----------------|---------------------------------|
| NNN:           | Estimated<br>\$.08/SF/Month +/- |
| Available SF:  | 224,651 SF                      |
| Lot Size:      | 8.53 acres                      |
| Year Built:    | 2014                            |
| Zoning:        | M2                              |
| Parcel:        | 221036-32601                    |

#### **PROPERTY OVERVIEW**

THIS OFFERING is for a 224,651 SF distribution warehouse located in the Port of Sunnyside, WA just off Interstate 82. Currently 224,651 SF of dry storage is available for lease. Built in 2014 this building has 6 dock high doors (additional docks can be added), 4 rail doors and 1 grad