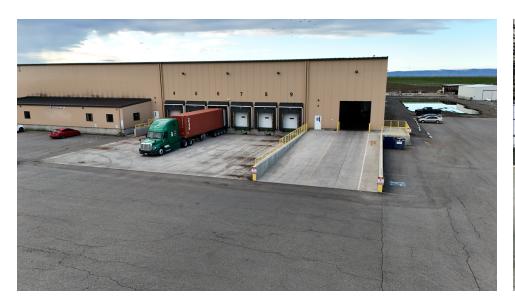

r. The building has 30' clear height and is available for lease at \$.60/SF/Month for entire building, rate negotiable if demised. Property includes roof mounted solar and engineered insulated panel construction along with large air handlers which can turn the inside air 2 times per day. Full fire suppression system capable of flow rates higher than standard requirements. Group II Commodity can be stored 30 feet high and Group III commodity can be stored 24 feet high.

#### **PROPERTY HIGHLIGHTS**

- · Ready access to Interstate 82, just off Exit 67
- 6 Dock High, 4 Rail Doors and 1 Grade High Door (Possible to add 8 Dock High & 1 Grade High)
- · Capable of Class II and Class III Commodity Storage
- · 2000 Amps of Available Power
- NNN Estimated at \$.08/SF/Month

# **Additional Photos**









### **Aerial Map**



## **Additional Photo**

### **Meet The Team**



### **CHRIS SENTZ**



**Direct:** 509,966.3800 **Cell:** 509,969,8747 csentz@almoncommercial.com

#### ALMON COMMERCIAL REAL ESTATE

218 SSgt Pendleton Way, Yakima, WA 98901 509.966.3800



### **SCOTT CLARK**



**Direct:** 206.484.9908 scott@grafinv.com WA #121673

#### **CENTRAL WASHINGTON PROPERTIES**

410 South 1st Street, Selah, WA 98942 206.484.9908