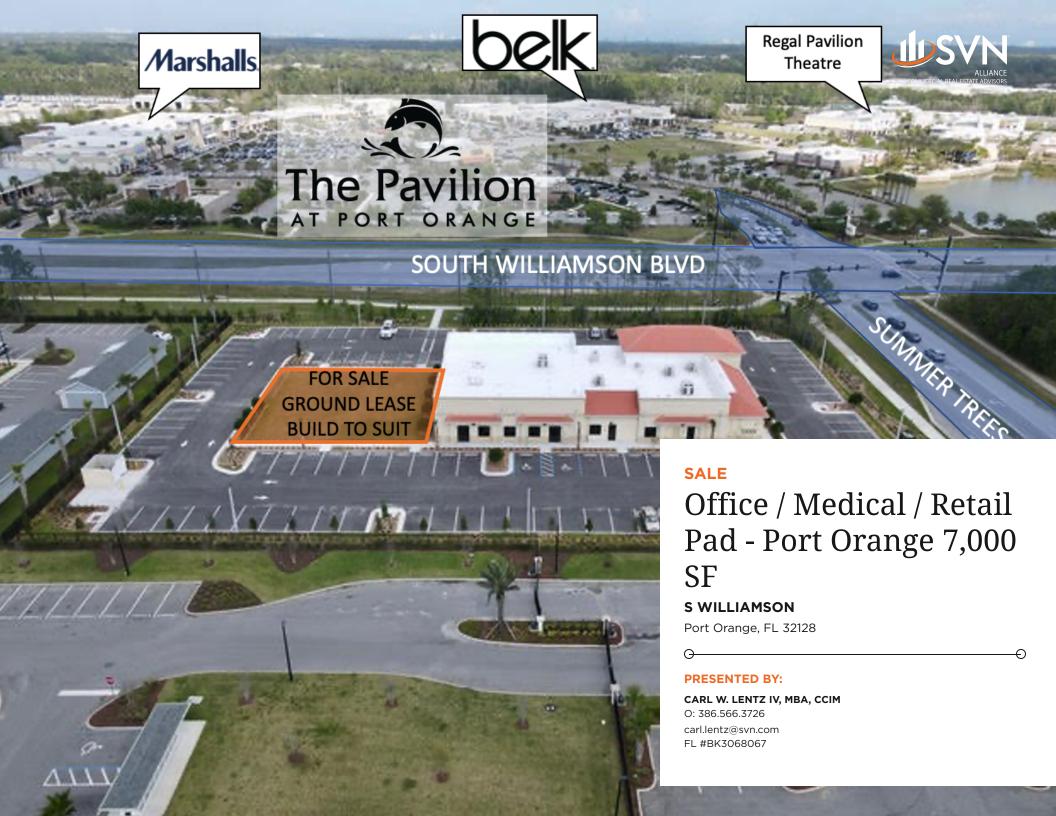

#### PROPERTY SUMMARY

#### OFFERING SUMMARY

LOT SIZE: 7,000 SF

PRICE / ACRE: 
ZONING: PUD

SUBMARKET: Port Orange

APN: 631811000060

#### **PROPERTY OVERVIEW**

7,000 SF Office / Retail Pad in Port Orange
Directly Across From The Pavilion
Just South of Dunlawton and West of I-95
Shovel Ready Site - All Parking, Landscaping and Infrastructure in Place
Join Halifax Health Health on Other Medical Providers
Ground Lease and Build to Suit Will Also Be Considered