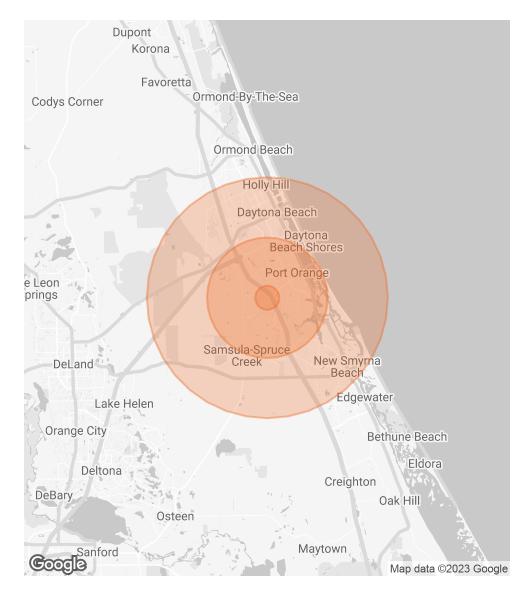

## **DEMOGRAPHICS MAP & REPORT**

| POPULATION           | 1 MILE | 5 MILES | 10 MILES |
|----------------------|--------|---------|----------|
| TOTAL POPULATION     | 68     | 17,400  | 48,552   |
| AVERAGE AGE          | 58.9   | 41.4    | 46.1     |
| AVERAGE AGE (MALE)   | 63.4   | 40.3    | 45.4     |
| AVERAGE AGE (FEMALE) | 58.7   | 43.6    | 46.8     |
| HOUSEHOLDS & INCOME  | 1 MILE | 5 MILES | 10 MILES |
| TOTAL HOUSEHOLDS     | 38     | 7,432   | 22,257   |

| TOTAL HOUSEHOLDS    | 38        | 7,432     | 22,257    |
|---------------------|-----------|-----------|-----------|
| # OF PERSONS PER HH | 1.8       | 2.3       | 2.2       |
| AVERAGE HH INCOME   | \$38,430  | \$43,136  | \$44,682  |
| AVERAGE HOUSE VALUE | \$202,045 | \$115,983 | \$120,835 |

<sup>\*</sup> Demographic data derived from 2020 ACS - US Census

CARL W. LENTZ IV, MBA, CCIM

O: 386.566.3726 carl.lentz@svn.com FL #BK3068067