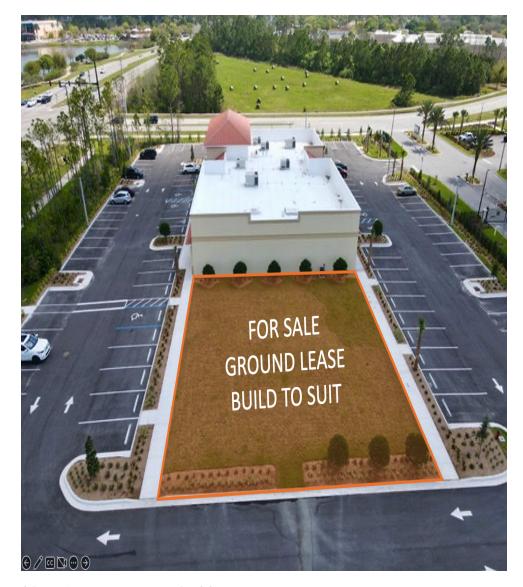

#### **PROPERTY OVERVIEW**

7,000 SF Office / Retail Pad in Port Orange
Directly Across From The Pavilion
Just South of Dunlawton and West of I-95
Shovel Ready Site - All Parking, Landscaping and Infrastructure in Place
Join Halifax Health Health on Other Medical Providers
Ground Lease and Build to Suit Will Also Be Considered

## **ADDITIONAL PHOTOS**

LEASING PLAN

CARL W. LENTZ IV, MBA, CCIM

O: 386.566.3726 carl.lentz@svn.com FL #BK3068067