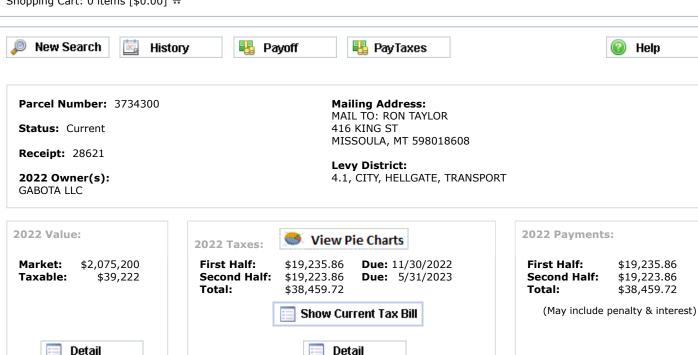

## Missoula County iTax

Shopping Cart: 0 items [\$0.00] ₹

2022 Legal Records:

Geo Code: 04-2200-18-2-03-04-0000 Deed Book: 887 Page: 191 Date: 2011-12-20

Property address: 2620 CONNERY WAY, MISSOULA MT 59808 Subdivision: (HEL) HEL - Added By CSA During Conversion Lot: 4

TRS: T13 N, R19 W, Sec. 18

Legal: HELLGATE MEADOWS, S18, T13 N, R19 W,

Lot 4, PHASES 1 & 2

Acres: 0.34

Note: The accuracy of this data is not guaranteed. Property Tax data was last updated 06/21/2023 08:00 AM.

If you are sending your payments in by mail, address them To:

Missoula County 200 W Broadway Missoula, MT 59802

Include Taxpayer ID with payments.

© 2023 Tyler Technologies, Inc. iTax Version 2023.1.1.1