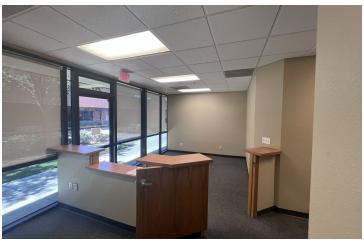

### PROPERTY HIGHLIGHTS

- ±2,000 SF Of Office Space Near CA-198 In Hanford, CA
- Private Offices, Conference Room, Kitchen & Reception Areas
- · Quality Tenant Mix in the Building | Multiple Entrance Points
- Beautiful Exterior Courtyard Mature Landscaping
- · Located Near Professional Offices, Banks, Restaurants & Shopping
- Well-Known Freestanding Office Building
- · Busy & Established Corridor w/ Retail Growth
- Easy Access | Separate Suites | Multiple Configurations
- Ample Private Parking Lot On All Sides Of The Building
- · Situated Across From Hanford Mall & Court House
- ±77,407 Cars Per Day Less Than 1-Mile From Property
- Close Proximity to Traffic Generators
- · Convenient Location Off Lacey Blvd

#### PROPERTY DESCRIPTION

±2,000 SF of general/medical/professional office space located off Kings County Dr. & Lacey Blvd in Hanford, CA. There is 1 space available that includes: (5) private offices, large conference room, waiting & reception area, full kitchen, storage room, & restrooms. There is ample private parking on all sides of the building. These office spaces are located in a well-known office building with a beautiful exterior courtyard and mature landscaping. The property is surrounded by a great mix of tenants & a daytime population of ±106,592 within a 10-mile radius.