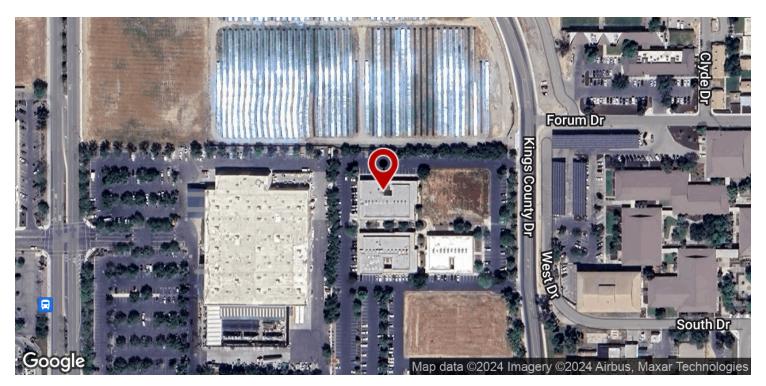

APN: 010-310-024

Cross Street: W Lacey Blvd

We obtained the information above from sources we believe to be reliable. However, we have not verified its accuracy and make no guarantee, warranty or representation about it. It is submitted subject to the possibility of errors, omissions, change of price, rental or other conditions, prior sale, lease or financing, or withdrawal without notice. We include projections, opinions, assumptions or estimates for example only, and they may not represent current or future performance of the property, vou and your tax and legal advisors should conduct your own investigation of the property and transaction.

#### LOCATION DESCRIPTION

Attractive freestanding office building located within the well maintained office complex of Lacey Medical Plaza just North of Hanford Armona Rd, East of 13th Avenue, South of W Grangeville Blvd and West of N 11th Avenue in Central Hanford. Hanford, California, in Kings county, is 19 miles W of Visalia, California (center to center) and 29 miles S of Fresno, California. The city is situated in the south central portion of the San Joaquin Valley and is regarded as a prominent commercial and cultural center for the region. The municipality features a flat landscape, hot summers and cool winters. It includes a large Hispanic population and a Chinese community. Services, government and farming are the primary employers. A large number of residents work at the nearby NAS Lemoore, a large U.S. Navy base and the nearby prisons.