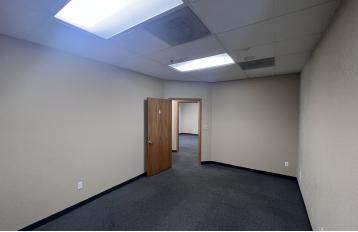

### PROPERTY HIGHLIGHTS

- ±2,000 SF Of Office Space Near CA-198 In Hanford, CA
- Private Offices, Conference Room, Kitchen & Reception Areas
- · Quality Tenant Mix in the Building | Multiple Entrance Points
- Beautiful Exterior Courtyard Mature Landscaping
- · Located Near Professional Offices, Banks, Restaurants & Shopping
- Well-Known Freestanding Office Building
- · Busy & Established Corridor w/ Retail Growth
- Easy Access | Separate Suites | Multiple Configurations
- Ample Private Parking Lot On All Sides Of The Building
- · Situated Across From Hanford Mall & Court House
- ±77,407 Cars Per Day Less Than 1-Mile From Property
- Close Proximity to Traffic Generators
- · Convenient Location Off Lacey Blvd

#### PROPERTY DESCRIPTION

±2,000 SF of general/medical/professional office space located off Kings County Dr. & Lacey Blvd in Hanford, CA. There is 1 space available that includes: (5) private offices, large conference room, waiting & reception area, full kitchen, storage room, & restrooms. There is ample private parking on all sides of the building. These office spaces are located in a well-known office building with a beautiful exterior courtyard and mature landscaping. The property is surrounded by a great mix of tenants & a daytime population of ±106,592 within a 10-mile radius.