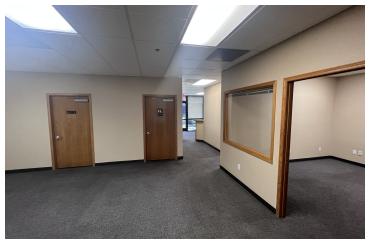

### PROPERTY HIGHLIGHTS

- ±2,000 SF Of Office Space Near CA-198 In Hanford, CA
- Private Offices, Conference Room, Kitchen & Reception Areas
- · Quality Tenant Mix in the Building | Multiple Entrance Points
- Beautiful Exterior Courtyard Mature Landscaping
- · Located Near Professional Offices, Banks, Restaurants & Shopping
- Well-Known Freestanding Office Building
- · Busy & Established Corridor w/ Retail Growth
- Easy Access | Separate Suites | Multiple Configurations
- Ample Private Parking Lot On All Sides Of The Building
- · Situated Across From Hanford Mall & Court House
- ±77,407 Cars Per Day Less Than 1-Mile From Property
- Close Proximity to Traffic Generators
- · Convenient Location Off Lacey Blvd

#### PROPERTY DESCRIPTION

±2,000 SF of general/medical/professional office space located off Kings County Dr. & Lacey Blvd in Hanford, CA. There is 1 space available that includes: (5) private offices, large conference room, waiting & reception area, full kitchen, storage room, & restrooms. There is ample private parking on all sides of the building. These office spaces are located in a well-known office building with a beautiful exterior courtyard and mature landscaping. The property is surrounded by a great mix of tenants & a daytime population of ±106,592 within a 10-mile radius.