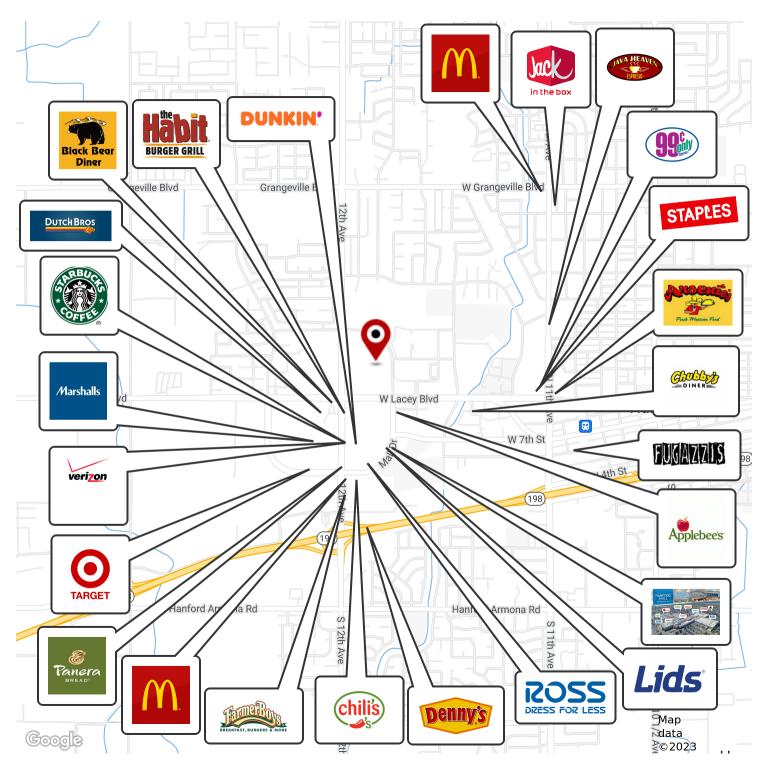

#### LOCATION DESCRIPTION

Attractive freestanding office building located within the well maintained office complex of Lacey Medical Plaza just North of Hanford Armona Rd, East of 13th Avenue, South of W Grangeville Blvd and West of N 11th Avenue in Central Hanford. Hanford, California, in Kings county, is 19 miles W of Visalia, California (center to center) and 29 miles S of Fresno, California. The city is situated in the south central portion of the San Joaquin Valley and is regarded as a prominent commercial and cultural center for the region. The municipality features a flat landscape, hot summers and cool winters. It includes a large Hispanic population and a Chinese community. Services, government and farming are the primary employers. A large number of residents work at the nearby NAS Lemoore, a large U.S. Navy base and the nearby prisons.