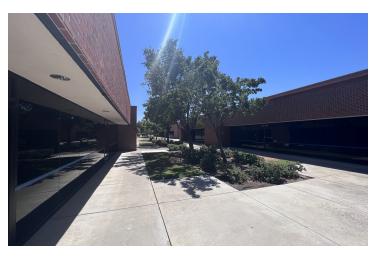

### PROPERTY HIGHLIGHTS

- ±2,000 SF Of Office Space Near CA-198 In Hanford, CA
- Private Offices, Conference Room, Kitchen & Reception Areas
- · Quality Tenant Mix in the Building | Multiple Entrance Points
- Beautiful Exterior Courtyard Mature Landscaping
- · Located Near Professional Offices, Banks, Restaurants & Shopping
- Well-Known Freestanding Office Building
- · Busy & Established Corridor w/ Retail Growth
- Easy Access | Separate Suites | Multiple Configurations
- Ample Private Parking Lot On All Sides Of The Building
- · Situated Across From Hanford Mall & Court House
- ±77,407 Cars Per Day Less Than 1-Mile From Property
- Close Proximity to Traffic Generators
- · Convenient Location Off Lacey Blvd

#### PROPERTY DESCRIPTION

±2,000 SF of general/medical/professional office space located off Kings County Dr. & Lacey Blvd in Hanford, CA. There is 1 space available that includes: (5) private offices, large conference room, waiting & reception area, full kitchen, storage room, & restrooms. There is ample private parking on all sides of the building. These office spaces are located in a well-known office building with a beautiful exterior courtyard and mature landscaping. The property is surrounded by a great mix of tenants & a daytime population of ±106,592 within a 10-mile radius.