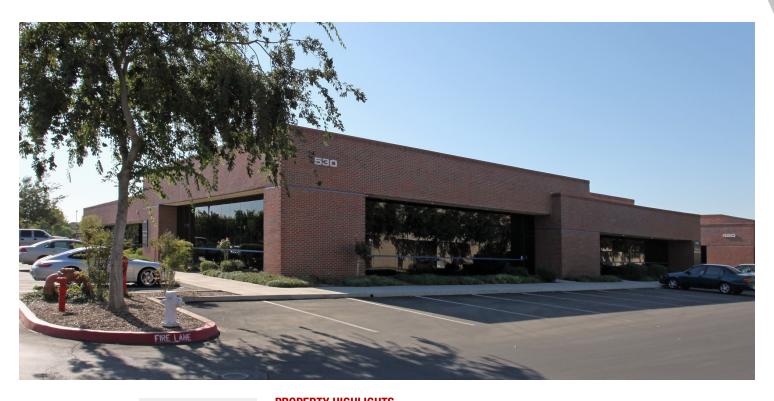

## PRIME ±2,000 SF OFFICE SPACE IN HANFORD, CA

530 Kings County Dr, Hanford, CA 93230

Lease Rate

\$1.50 SF/MONTH (NNN)

### PROPERTY HIGHLIGHTS

- ±2,000 SF Of Office Space Near CA-198 In Hanford, CA
- Private Offices, Conference Room, Kitchen & Reception Areas
- · Quality Tenant Mix in the Building | Multiple Entrance Points
- Beautiful Exterior Courtyard Mature Landscaping
- · Located Near Professional Offices, Banks, Restaurants & Shopping
- Well-Known Freestanding Office Building
- · Busy & Established Corridor w/ Retail Growth
- Easy Access | Separate Suites | Multiple Configurations
- Ample Private Parking Lot On All Sides Of The Building
- · Situated Across From Hanford Mall & Court House
- ±77,407 Cars Per Day Less Than 1-Mile From Property
- Close Proximity to Traffic Generators
- · Convenient Location Off Lacey Blvd

#### PROPERTY DESCRIPTION

±2,000 SF of general/medical/professional office space located off Kings County Dr. & Lacey Blvd in Hanford, CA. There is 1 space available that includes: (5) private offices, large conference room, waiting & reception area, full kitchen, storage room, & restrooms. There is ample private parking on all sides of the building. These office spaces are located in a well-known office building with a beautiful exterior courtyard and mature landscaping. The property is surrounded by a great mix of tenants & a daytime population of ±106,592 within a 10-mile radius.