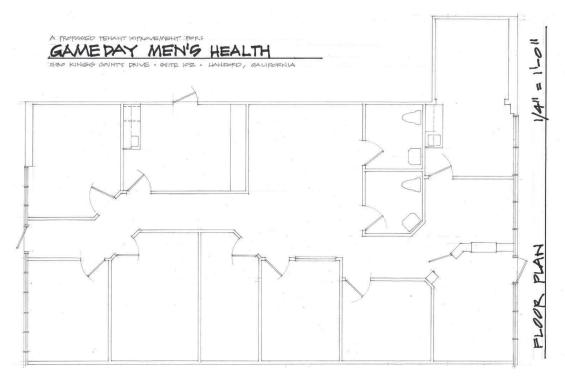

#### PROPERTY DESCRIPTION

±2,000 SF of general/medical/professional office space located off Kings County Dr. & Lacey Blvd in Hanford, CA. There is 1 space available that includes: (5) private offices, large conference room, waiting & reception area, full kitchen, storage room, & restrooms. There is ample private parking on all sides of the building. These office spaces are located in a well-known office building with a beautiful exterior courtyard and mature landscaping. The property is surrounded by a great mix of tenants & a daytime population of ±106,592 within a 10-mile radius.

#### **AVAILABLE SPACES**

| SUITE     | TENANT    | SIZE (SF) | LEASE TYPE    | LEASE RATE      |
|-----------|-----------|-----------|---------------|-----------------|
| Suite 102 | Available | 2,000 SF  | \$0.58/SF NNN | \$1.50 SF/month |