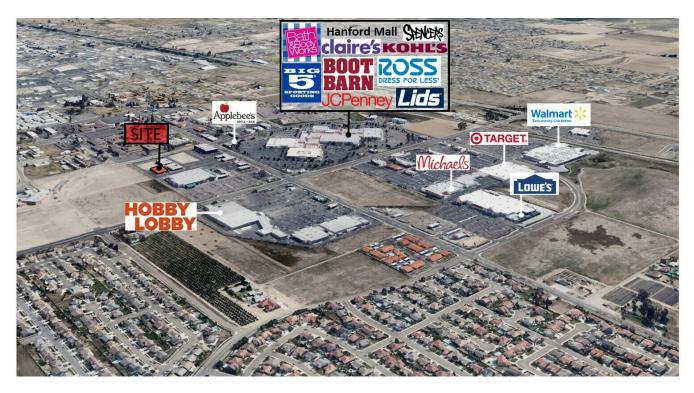

#### LOCATION DESCRIPTION

Attractive freestanding office building located within the well maintained office complex of Lacey Medical Plaza just North of Hanford Armona Rd, East of 13th Avenue, South of W Grangeville Blvd and West of N 11th Avenue in Central Hanford. Hanford, California, in Kings county, is 19 miles W of Visalia, California (center to center) and 29 miles S of Fresno, California. The city is situated in the south central portion of the San Joaquin Valley and is regarded as a prominent commercial and cultural center for the region. The municipality features a flat landscape, hot summers and cool winters. It includes a large Hispanic population and a Chinese community. Services, government and farming are the primary employers. A large number of residents work at the nearby NAS Lemoore, a large U.S. Navy base and the nearby prisons.