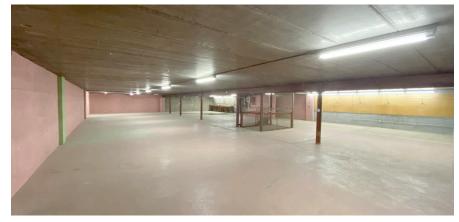

# LOWER LEVEL

#### PROPERTY FEATURES

- 10,600 SF retail building for lease, 100' x 106', divisible.
- Proven Retail Corridor directly on Route 29 in Chillicothe.
- 15,750 CPD on IL Route 29 and 4,550 CPD on Cloverdale RD.
- Includes a 4,774 SF expansive Basement area with freight elevator.
- Dual Front Entrance Doors, open window format in front for high visibility.
- Rear Double Loading Doors.
- Neighboring businesses include Kroger, CVS, Dollar Tree, McDonalds, Hardee's, Subway among several others.
- Advertised rate is for an AS-IS deal.
  Tenant Improvements and other incentives available. Call agent for details.