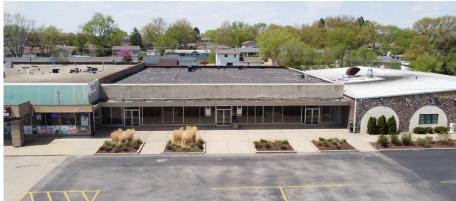

#### SITE PLAN

#### PROPERTY FEATURES

- 10,600 SF retail building for lease, 100' x 106', divisible.
- Proven Retail Corridor directly on Route 29 in Chillicothe.
- 15,750 CPD on IL Route 29 and 4,550 CPD on Cloverdale RD.
- Includes a 4,774 SF expansive Basement area with freight elevator.
- Dual Front Entrance Doors, open window format in front for high visibility.
- Rear Double Loading Doors.
- Neighboring businesses include Kroger, CVS, Dollar Tree, McDonalds, Hardee's, Subway among several others.
- Advertised rate is for an AS-IS deal.
  Tenant Improvements and other incentives available. Call agent for details.