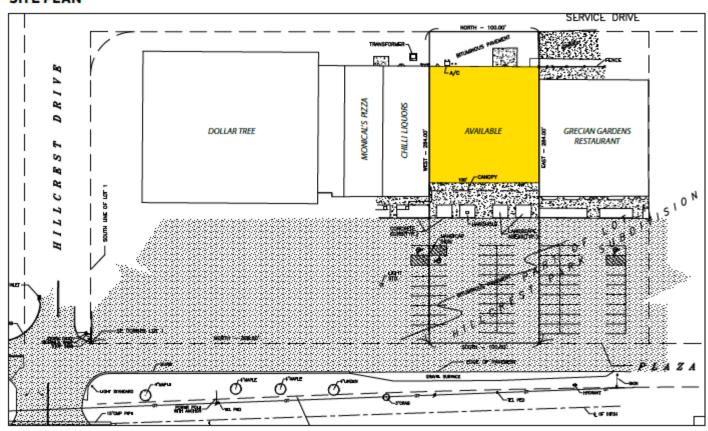

COMMERCIAL (ADDITIONAL 4,774 SF IN BASEMENT) \$700,000 or \$8.55 PSF - NNN

#### PROPERTY FEATURES

- 10,600 SF retail building for lease, 100' x 106', divisible.
- Proven Retail Corridor directly on Route 29 in Chillicothe.
- 15,750 CPD on IL Route 29 and 4,550 CPD on Cloverdale RD.
- Includes a 4,774 SF expansive Basement area with freight elevator.
- Dual Front Entrance Doors, open window format in front for high visibility.
- Rear Double Loading Doors.
- Neighboring businesses include Kroger, CVS, Dollar Tree, McDonalds, Hardee's, Subway among several others.
- Advertised rate is for an AS-IS deal.
  Tenant Improvements and other incentives available. Call agent for details.





# **COMMERCIAL BUILDING** 312 S PLAZA DR - CHILLICOTHE







# LOWER LEVEL

# MAIN FLOOR

#### SITE PLAN



## **COMMERCIAL BUILDING** 312 S PLAZA DR - CHILLICOTHE





#### PROPERTY **DETAILS**

| PROPERTY<br>TYPE            | RETAIL/OFFICE                             |  |  |
|-----------------------------|-------------------------------------------|--|--|
| BUILDING<br>SIZE            | 10,600 SF MAIN LEVEL<br>4,774 SF BASEMENT |  |  |
| LAND SIZE                   | 0.65 ACRES                                |  |  |
| ZONING                      | C2                                        |  |  |
| PARKING                     | 26 CAR SPACES                             |  |  |
| YEAR BUILT                  | 1970                                      |  |  |
| REAL ESTATE<br>TAXES (2022) | \$9,814.24                                |  |  |
| SALE PRICE                  | \$700,000