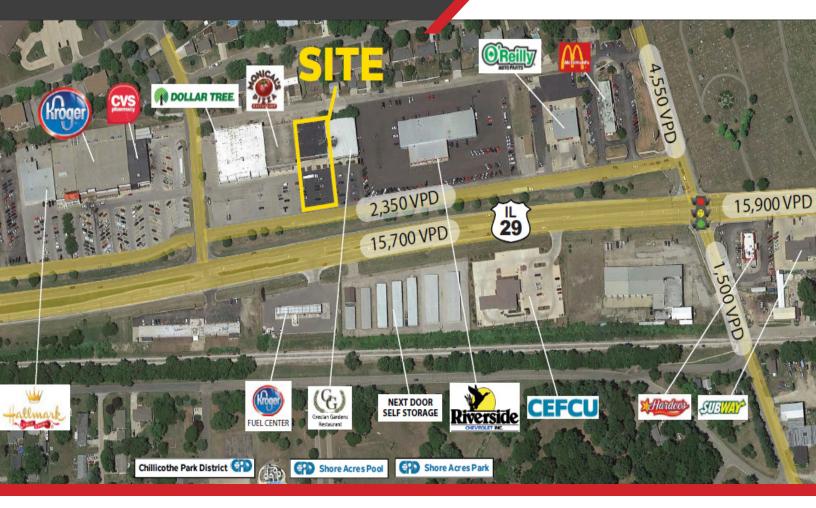

#### PROPERTY FEATURES

- 10,600 SF retail building for lease, 100' x 106', divisible.
- Proven Retail Corridor directly on Route 29 in Chillicothe.
- 15,750 CPD on IL Route 29 and 4,550 CPD on Cloverdale RD.
- Includes a 4,774 SF expansive Basement area with freight elevator.
- Dual Front Entrance Doors, open window format in front for high visibility.
- Rear Double Loading Doors.
- Neighboring businesses include Kroger, CVS, Dollar Tree, McDonalds, Hardee's, Subway among several others.
- Advertised rate is for an AS-IS deal.
  Tenant Improvements and other incentives available. Call agent for details.

#### PROPERTY **DEMOGRAPHICS**

|                               | ·        | Will Hay  |
|-------------------------------|----------|-----------|
| TRAFFIC COUN<br>15,700 CPD ON |          |           |
| <b>AVG. INCOME</b> \$58,802   | \$69,876 | \$100,891 |
| HOUSEHOLDS<br>1,393           | 4,951    | 15,753    |
| POPULATION 2,929              | 10,742   | 37,106    |
| 1 MILE                        | 3 MILES  | 5 MILES   |