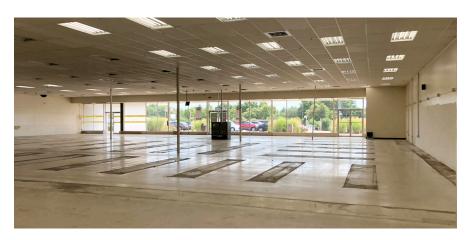

# MAIN FLOOR

#### PROPERTY FEATURES

- 10,600 SF retail building for lease, 100' x 106', divisible.
- Proven Retail Corridor directly on Route 29 in Chillicothe.
- 15,750 CPD on IL Route 29 and 4,550 CPD on Cloverdale RD.
- Includes a 4,774 SF expansive Basement area with freight elevator.
- Dual Front Entrance Doors, open window format in front for high visibility.
- Rear Double Loading Doors.
- Neighboring businesses include Kroger, CVS, Dollar Tree, McDonalds, Hardee's, Subway among several others.
- Advertised rate is for an AS-IS deal.
  Tenant Improvements and other incentives available. Call agent for details.