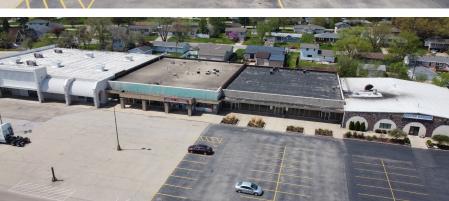

### **COMMERCIAL BUILDING** 312 S PLAZA DR - CHILLICOTHE

#### PROPERTY FEATURES

- 10,600 SF retail building for lease, 100' x 106', divisible.
- Proven Retail Corridor directly on Route 29 in Chillicothe.
- 15,750 CPD on IL Route 29 and 4,550 CPD on Cloverdale RD.
- Includes a 4,774 SF expansive Basement area with freight elevator.
- Dual Front Entrance Doors, open window format in front for high visibility.
- Rear Double Loading Doors.
- Neighboring businesses include Kroger, CVS, Dollar Tree, McDonalds, Hardee's, Subway among several others.
- Advertised rate is for an AS-IS deal.
  Tenant Improvements and other incentives available. Call agent for details.