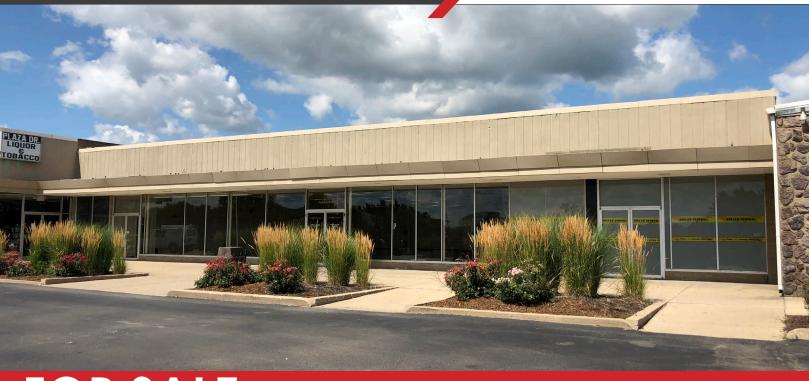

### **COMMERCIAL BUILDING** 312 S PLAZA DR - CHILLICOTHE

#### PROPERTY FEATURES

- 10,600 SF retail building for lease, 100' x 106', divisible.
- Proven Retail Corridor directly on Route 29 in Chillicothe.
- 15,750 CPD on IL Route 29 and 4,550 CPD on Cloverdale RD.
- Includes a 4,774 SF expansive Basement area with freight elevator.
- Dual Front Entrance Doors, open window format in front for high visibility.
- Rear Double Loading Doors.
- Neighboring businesses include Kroger, CVS, Dollar Tree, McDonalds, Hardee's, Subway among several others.
- Advertised rate is for an AS-IS deal.
  Tenant Improvements and other incentives available. Call agent for details.