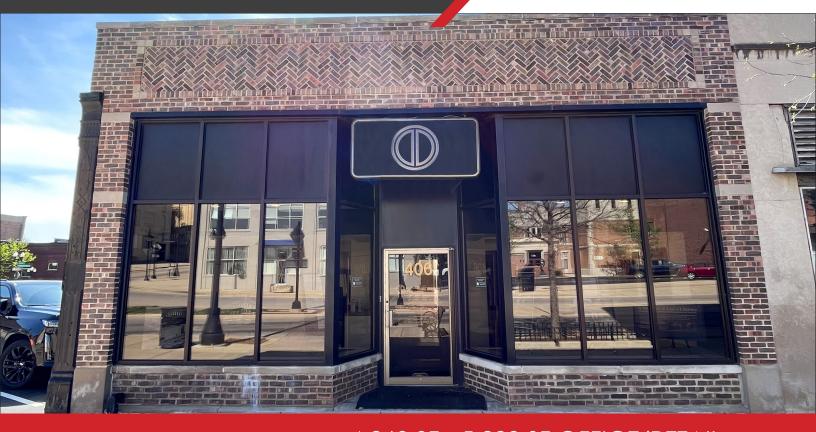

## **COMMERCIAL BUILDING** 406 WASHINGTON ST - PEORIA

# 4,260 SF - 5,290 SF OFFICE/RETAIL PRICE NEGOTIABLE

#### PROPERTY FEATURES

- 4,260 SF built-out office space for lease in the warehouse district.
- Located on the corner of Washington and Harrison Street.
- Layout consists of an inviting reception/lobby area, six private offices, 2 conference rooms, kitchen, file room, office supply room and a mens and womens restrooms.
- Additional 1,030 SF of office space located in the rear mezzanine could be available to offer a total of 5,290 SF.
- Property is currently set up for office but is positioned well for a retail/restaurant redevelopment with the location and available onsite parking.