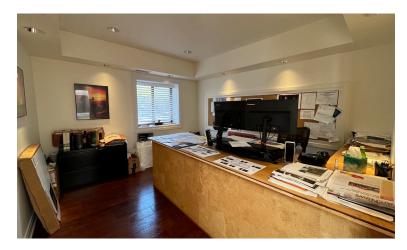

#### PROPERTY FEATURES

- 4,260 SF built-out office space for lease in the warehouse district.
- Located on the corner of Washington and Harrison Street.
- Layout consists of an inviting reception/lobby area, six private offices, 2 conference rooms, kitchen, file room, office supply room and a mens and womens restrooms.
- Additional 1,030 SF of office space located in the rear mezzanine could be available to offer a total of 5,290 SF.
- Property is currently set up for office but is positioned well for a retail/restaurant redevelopment with the location and available onsite parking.