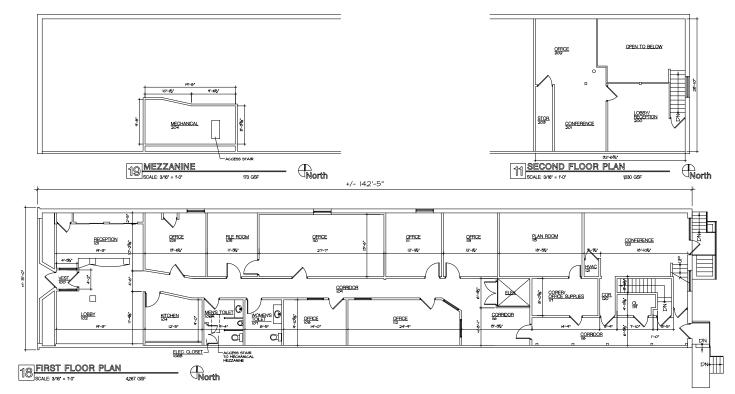

#### PROPERTY FEATURES

- 4,260 SF built-out office space for lease in the warehouse district.
- Located on the corner of Washington and Harrison Street.
- Layout consists of an inviting reception/lobby area, six private offices, 2 conference rooms, kitchen, file room, office supply room and a mens and womens restrooms.
- Additional 1,030 SF of office space located in the rear mezzanine could be available to offer a total of 5,290 SF.
- Property is currently set up for office but is positioned well for a retail/restaurant redevelopment with the location and available onsite parking.

### PROPERTY DETAILS

| PROPERTY<br>TYPE | OFFICE/RETAIL                                                              |
|------------------|----------------------------------------------------------------------------|
| BUILDING<br>SIZE | 5,290 SF TOTAL AVAILABLE<br>4,260 SF MAIN LEVEL<br>1,030 SF REAR MEZZANINE |
| ZONING           | B-1                                                                        |
| PARKING          | 28 SPACES ONSITE                                                           |
| YEAR BUILT       | 1970                                                                       |
| LEASE RATE       | NEGOTIABLE                                                                 |
| LEASE TYPE       | NNN                                                                        |
|                  |                                                                            |