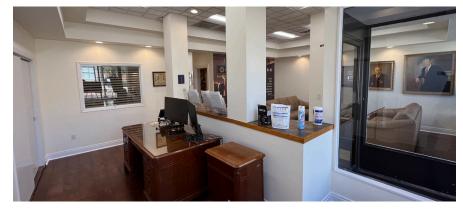

#### PROPERTY FEATURES

- 4,260 SF built-out office space for lease in the warehouse district.
- Located on the corner of Washington and Harrison Street.
- Layout consists of an inviting reception/lobby area, six private offices, 2 conference rooms, kitchen, file room, office supply room and a mens and womens restrooms.
- Additional 1,030 SF of office space located in the rear mezzanine could be available to offer a total of 5,290 SF.
- Property is currently set up for office but is positioned well for a retail/restaurant redevelopment with the location and available onsite parking.