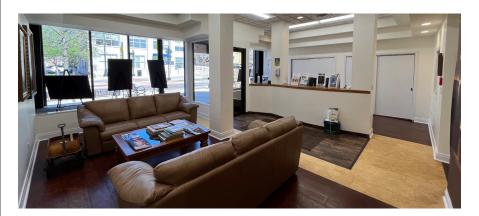

#### PROPERTY FEATURES

- 4,260 SF built-out office space for lease in the warehouse district.
- Located on the corner of Washington and Harrison Street.
- Layout consists of an inviting reception/lobby area, six private offices, 2 conference rooms, kitchen, file room, office supply room and a mens and womens restrooms.
- Additional 1,030 SF of office space located in the rear mezzanine could be available to offer a total of 5,290 SF.
- Property is currently set up for office but is positioned well for a retail/restaurant redevelopment with the location and available onsite parking.