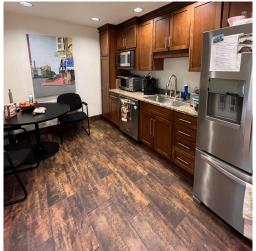

#### PROPERTY FEATURES

- 4,260 SF built-out office space for lease in the warehouse district.
- Located on the corner of Washington and Harrison Street.
- Layout consists of an inviting reception/lobby area, six private offices, 2 conference rooms, kitchen, file room, office supply room and a mens and womens restrooms.
- Additional 1,030 SF of office space located in the rear mezzanine could be available to offer a total of 5,290 SF.
- Property is currently set up for office but is positioned well for a retail/restaurant redevelopment with the location and available onsite parking.