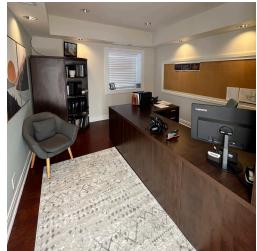

#### PROPERTY FEATURES

- 4,260 SF built-out office space for lease in the warehouse district.
- Located on the corner of Washington and Harrison Street.
- Layout consists of an inviting reception/lobby area, six private offices, 2 conference rooms, kitchen, file room, office supply room and a mens and womens restrooms.
- Additional 1,030 SF of office space located in the rear mezzanine could be available to offer a total of 5,290 SF.
- Property is currently set up for office but is positioned well for a retail/restaurant redevelopment with the location and available onsite parking.