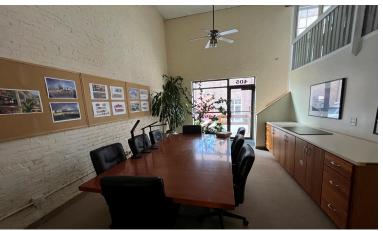

#### PROPERTY FEATURES

- 4,260 SF built-out office space for lease in the warehouse district.
- Located on the corner of Washington and Harrison Street.
- Layout consists of an inviting reception/lobby area, six private offices, 2 conference rooms, kitchen, file room, office supply room and a mens and womens restrooms.
- Additional 1,030 SF of office space located in the rear mezzanine could be available to offer a total of 5,290 SF.
- Property is currently set up for office but is positioned well for a retail/restaurant redevelopment with the location and available onsite parking.