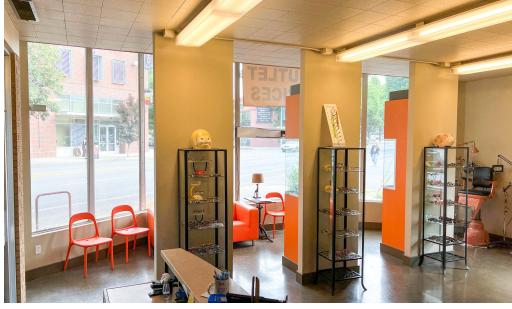

### **PROPERTY DESCRIPTION**

Freestanding 3,793 SF retail building on a hard corner in the Hollywood area fronting NE Sandy Boulevard with off-street parking. The building is comprised of two separate spaces with the larger space, 2,115 SF, leased short-term to an optical store. The remaining 1,678 SF is vacant now. Located on a 6,015 SF lot, the property includes 6 off-street parking stalls.

### **PROPERTY HIGHLIGHTS**

- Flexible building layout
- 6 off-street parking stalls
- Street signage
- Highly visible building fronting NE Sandy Boulevard
- Quick access to I-84

Joe Kappler 503.972.7294 joek@macadamforbes.com Licensed in OR & WA