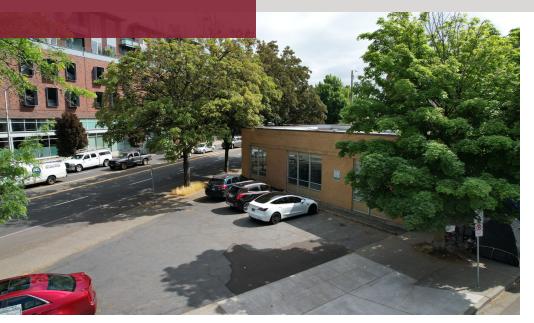

### **PROPERTY DESCRIPTION**

Freestanding 3,793 SF retail building on a hard corner in the Hollywood area fronting NE Sandy Boulevard with off-street parking. The building is comprised of two separate spaces with the larger space, 2,115 SF, leased short-term to an optical store. The remaining 1,678 SF is vacant now. Located on a 6,015 SF lot, the property includes 6 off-street parking stalls.

### **PROPERTY HIGHLIGHTS**

- Flexible building layout
- 6 off-street parking stalls
- Street signage
- Highly visible building fronting NE Sandy Boulevard
- Quick access to I-84

Joe Kappler 503.972.7294 joek@macadamforbes.com Licensed in OR & WA