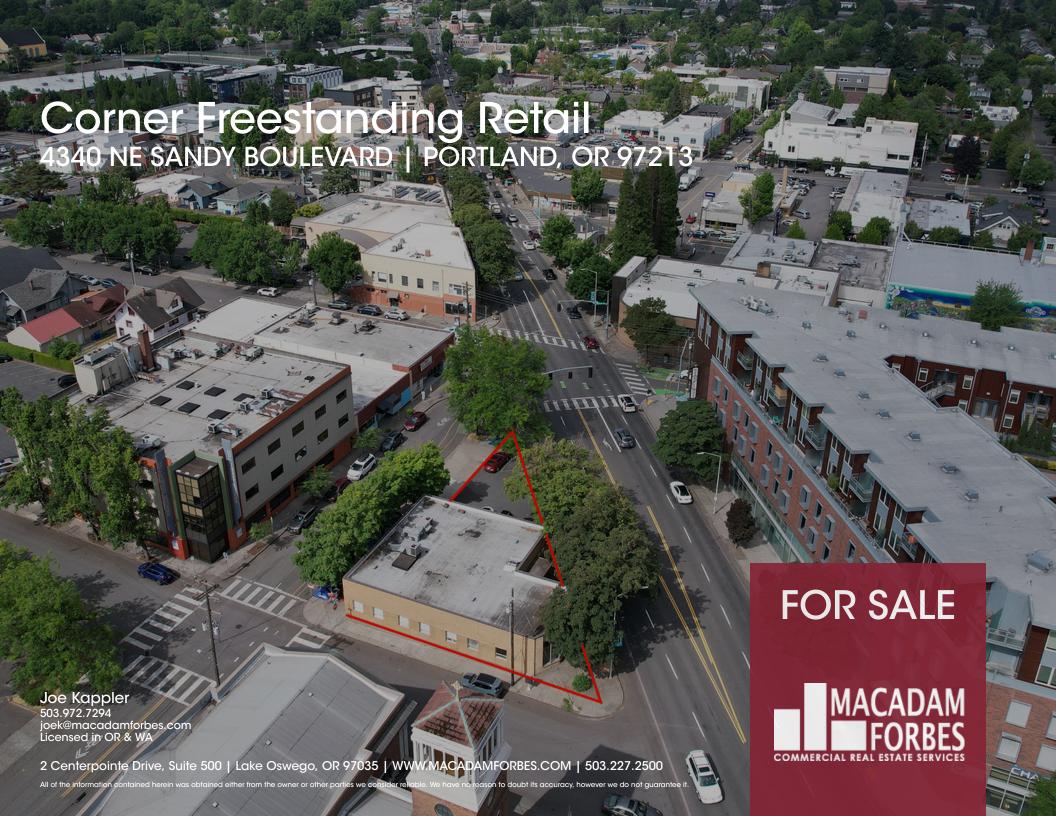

### **PROPERTY DESCRIPTION**

Freestanding 3,793 SF retail building on a hard corner in the Hollywood area fronting NE Sandy Boulevard with off-street parking. The building is comprised of two separate spaces with the larger space, 2,115 SF, leased short-term to an optical store. The remaining 1,678 SF is vacant now. Located on a 6,015 SF lot, the property includes 6 off-street parking stalls.

### **OFFERING SUMMARY**

| Sale Price:     | \$1,475,000 |
|-----------------|-------------|
| Property Taxes: | \$12,967.42 |
| Lot Size:       | 6,015 SF    |
| Building Size:  | 3,793 SF    |

Joe Kappler 503.972.7294 joek@macadamforbes.com Licensed in OR & WA

### **PROPERTY HIGHLIGHTS**

- Flexible building layout
- 6 off-street parking stalls
- Street signage
- Highly visible building fronting NE Sandy Boulevard
- Quick access to I-84

Joe Kappler 503.972.7294 joek@macadamforbes.com Licensed in OR & WA