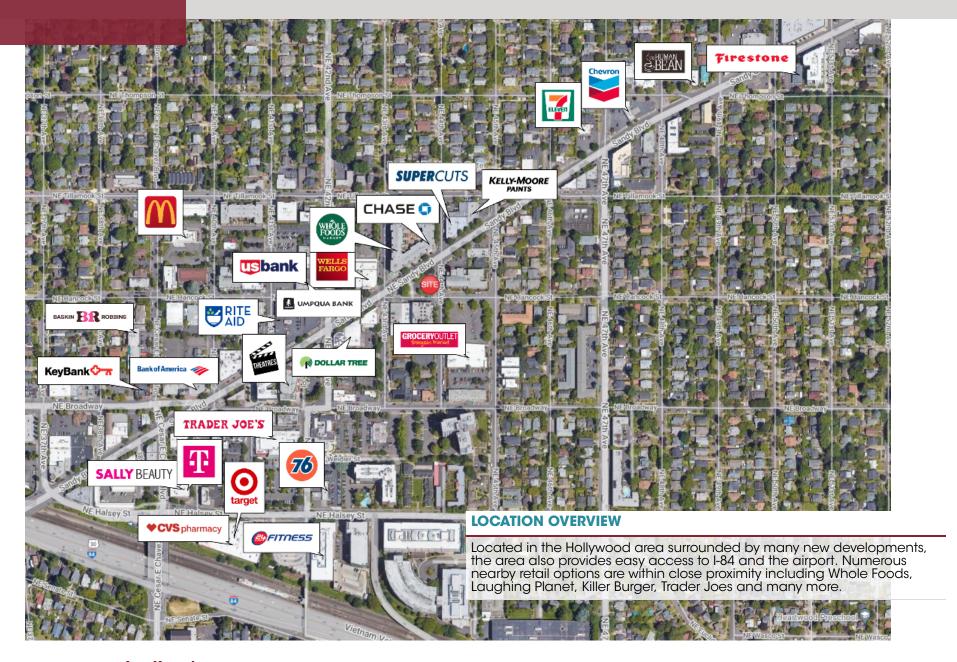

### **PROPERTY HIGHLIGHTS**

- Flexible building layout
- 6 off-street parking stalls
- Street signage
- Highly visible building fronting NE Sandy Boulevard
- Quick access to I-84

Joe Kappler 503.972.7294 joek@macadamforbes.com Licensed in OR & WA