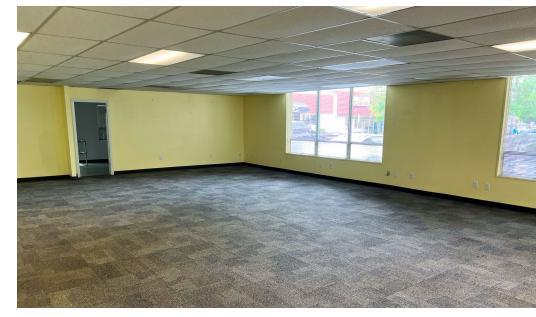

### **PROPERTY DESCRIPTION**

Freestanding 3,793 SF retail building on a hard corner in the Hollywood area fronting NE Sandy Boulevard with off-street parking. The building is comprised of two separate spaces with the larger space, 2,115 SF, leased short-term to an optical store. The remaining 1,678 SF is vacant now. Located on a 6,015 SF lot, the property includes 6 off-street parking stalls.

### **PROPERTY HIGHLIGHTS**

- Flexible building layout
- 6 off-street parking stalls
- Street signage
- Highly visible building fronting NE Sandy Boulevard
- Quick access to I-84

Joe Kappler 503.972.7294 joek@macadamforbes.com Licensed in OR & WA