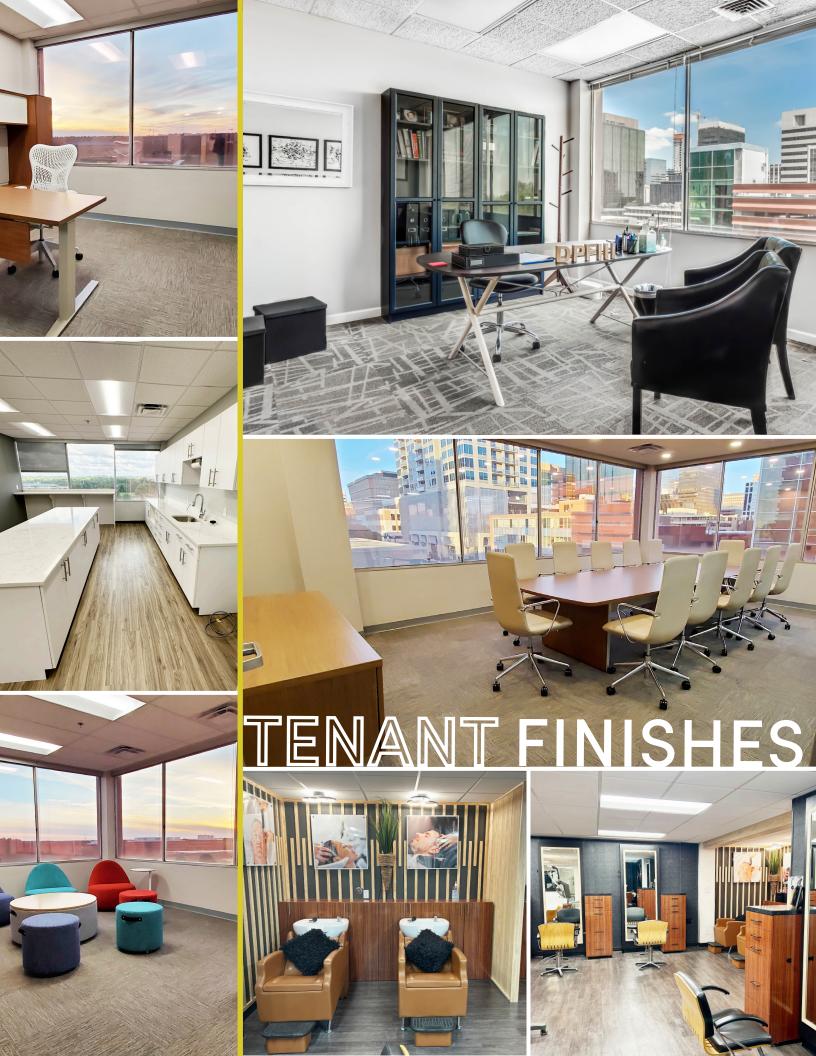

#### **Property Highlights**

- Newly built-out spaces with high-end finishes
- Brand new lobby and updated common areas
- Covered parking available
- New mechanical systems
- Former dentist/medical spaces available
- Shared conference center
- Monument signage available
- Parking ratio: 3/1,000 SF