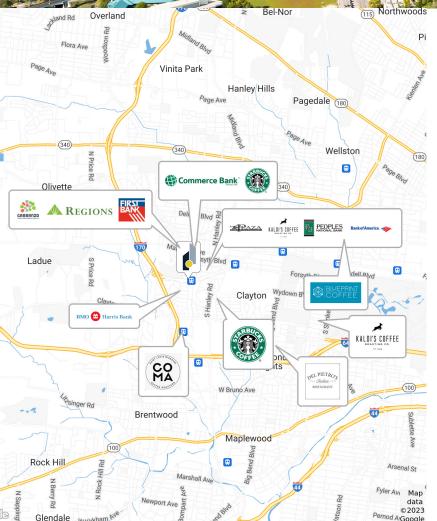

# Located in the heart of Downtown Clayton

- Located at the corner of Meramec Avenue and Shaw Avenue
- Visibility from Forest Park Parkway
- Close proximity to the Courthouse
- Easy access to I-170
- Access to MetroLink