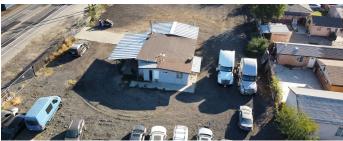

#### **PROPERTY OVERVIEW**

The subject property is situated on an approx. 27,000 sq. ft. fenced lot and has an approx. 810 sq. ft. structure. The structure has a reception, kitchen, restroom, shower, and one office/bedroom with a closet. Additionally there are three covered awning area with one locking tool/storage room. The property is zoned Community Industrial (IC) in the County of San Bernardino. CUP in Process for Towing Yard, Trucking, and Contractors Yard. Please contact the agent today to schedule a tour of the property.

#### **PROPERTY HIGHLIGHTS**

- Over 1/2 acre storage yard
- Highly visible along 5th with Signage
- +/- 810 Sq. Ft. Existing Structure

9327 Fairway View Pl., #300 // Rancho Cucamonga, CA 91730 // 909.786.4300 // alliedcommercialrealestate.com

### **ADDITIONAL PHOTOS**

TONY M. GUGLIELMO, CCIM 909.786.4302 tony@alliedcre.com CalDRE #01301532

The information above has been obtained from sources believed reliable. While we do not doubt its accuracy we have not verified it and make no guarantee, warranty or representation about it. It is your responsibility to independently confirm its accuracy and completeness. Any projections, opinions, assumptions, or estimates used are for example only and do not represent the current or future performance of the property. The value of this transaction to you depends on tax and other factors which should be evaluated by your tax, financial, and legal advisors. You and your advisors should conduct a careful, independent investigation of the property to determine to your satisfaction the suitability of the property to rest.