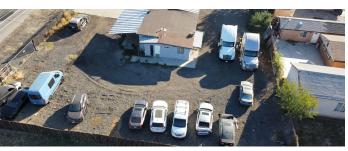

#### **PROPERTY OVERVIEW**

The subject property is situated on an approx. 27,000 sq. ft. fenced lot and has an approx. 810 sq. ft. structure. The structure has a reception, kitchen, restroom, shower, and one office/bedroom with a closet. Additionally there are three covered awning area with one locking tool/storage room. The property is zoned Community Industrial (IC) in the County of San Bernardino. CUP in Process for Towing Yard, Trucking, and Contractors Yard. Please contact the agent today to schedule a tour of the property.

#### **PROPERTY HIGHLIGHTS**

- Over 1/2 acre storage yard
- Highly visible along 5th with Signage
- +/- 810 Sq. Ft. Existing Structure

9327 Fairway View Pl., #300 // Rancho Cucamonga, CA 91730 // 909.786.4300 // alliedcommercialrealestate.com

### **ADDITIONAL PHOTOS**

TONY M. GUGLIELMO, CCIM 909.786.4302 tony@alliedcre.com CalDRE #01301532

The information above has been obtained from sources believed reliable. While we do not doubt its accuracy we have not verified it and make no guarantee, warranty or representation about it. It is your responsibility to independently confirm its accuracy and completeness. Any projections, opinions, assumptions, or estimates used are for example only and do not represent the current or future performance of the property. The value of this transaction to you depends on tax and other factors which should be evaluated by your tax, financial, and legal advisors. You and your advisors should conduct a careful, independent investigation of the property to determine to your satisfaction the suitability of the property to rest.