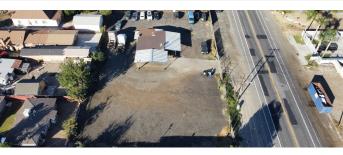

#### **PROPERTY OVERVIEW**

The subject property is situated on an approx. 27,000 sq. ft. fenced lot and has an approx. 810 sq. ft. structure. The structure has a reception, kitchen, restroom, shower, and one office/bedroom with a closet. Additionally there are three covered awning area with one locking tool/storage room. The property is zoned Community Industrial (IC) in the County of San Bernardino. CUP in Process for Towing Yard, Trucking, and Contractors Yard. Please contact the agent today to schedule a tour of the property.

#### **PROPERTY HIGHLIGHTS**

- Over 1/2 acre storage yard
- Highly visible along 5th with Signage
- +/- 810 Sq. Ft. Existing Structure

9327 Fairway View Pl., #300 // Rancho Cucamonga, CA 91730 // 909.786.4300 // alliedcommercialrealestate.com