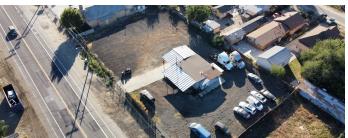

#### **PROPERTY OVERVIEW**

The subject property is situated on an approx. 27,000 sq. ft. fenced lot and has an approx. 810 sq. ft. structure. The structure has a reception, kitchen, restroom, shower, and one office/bedroom with a closet. Additionally there are three covered awning area with one locking tool/storage room. The property is zoned Community Industrial (IC) in the County of San Bernardino. CUP in Process for Towing Yard, Trucking, and Contractors Yard. Please contact the agent today to schedule a tour of the property.

#### LOCATION OVERVIEW

Located just East of N. Waterman Avenue on the South side of 5th Street in the County of San Bernardino. The subject property is approx. 1.5 miles east of the 215 Freeway and 2 miles west of San Bernardino International Airport.

#### **PROPERTY HIGHLIGHTS**

- Over 1/2 acre storage yard
- Highly visible along 5th with Signage
- +/- 810 Sq. Ft. Existing Structure

9327 Fairway View Pl., #300 // Rancho Cucamonga, CA 91730 // 909.786.4300 // alliedcommercialrealestate.com