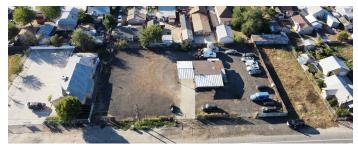

#### **PROPERTY OVERVIEW**

The subject property is situated on an approx. 27,000 sq. ft. fenced lot and has an approx. 810 sq. ft. structure. The structure has a reception, kitchen, restroom, shower, and one office/bedroom with a closet. Additionally there are three covered awning area with one locking tool/storage room. The property is zoned Community Industrial (IC) in the County of San Bernardino. CUP in Process for Towing Yard, Trucking, and Contractors Yard. Please contact the agent today to schedule a tour of the property.

#### **PROPERTY HIGHLIGHTS**

- Over 1/2 acre storage yard
- Highly visible along 5th with Signage
- +/- 810 Sq. Ft. Existing Structure

9327 Fairway View Pl., #300 // Rancho Cucamonga, CA 91730 // 909.786.4300 // alliedcommercialrealestate.com