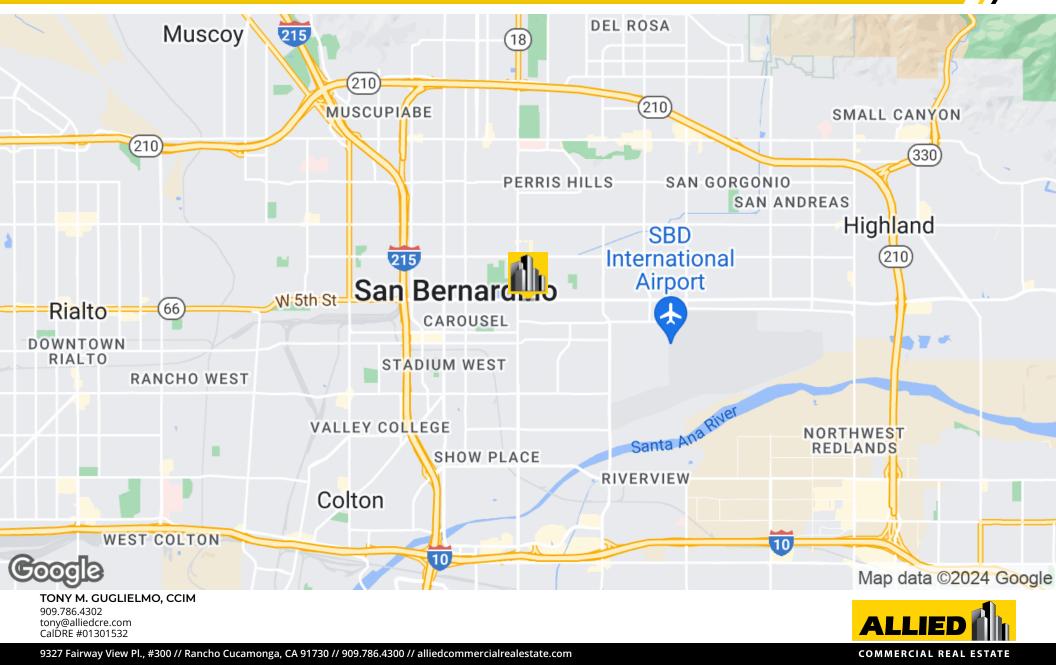

#### LOCATION OVERVIEW

Located just East of N. Waterman Avenue on the South side of 5th Street in the County of San Bernardino. The subject property is approx. 1.5 miles east of the 215 Freeway and 2 miles west of San Bernardino International Airport.

## **LOCATION MAP**

mation above has been obtained from sources believed reliable. While we do not doubt it accuracy we have not verified it and make no guarantee, warranty or representation about it. It is your responsibility to independently confirm is accuracy and completeness. Any projections, opinions, assumptions, or estimates used are for example only and do not representation about it. It is your responsibility to independently confirm is accuracy and verification of the retores of the property. The value of this transaction to you dependent of the retores which should be evaluated by your tax, financial, and legal advisors should conduct a careful. Independent property as table in of the retores of the property.