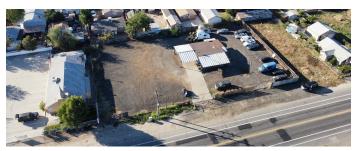

#### **PROPERTY OVERVIEW**

The subject property is situated on an approx. 27,000 sq. ft. fenced lot and has an approx. 810 sq. ft. structure. The structure has a reception, kitchen, restroom, shower, and one office/bedroom with a closet. Additionally there are three covered awning area with one locking tool/storage room. The property is zoned Community Industrial (IC) in the County of San Bernardino. CUP in Process for Towing Yard, Trucking, and Contractors Yard. Please contact the agent today to schedule a tour of the property.

#### **PROPERTY HIGHLIGHTS**

- Over 1/2 acre storage yard
- Highly visible along 5th with Signage
- +/- 810 Sq. Ft. Existing Structure

9327 Fairway View Pl., #300 // Rancho Cucamonga, CA 91730 // 909.786.4300 // alliedcommercialrealestate.com

### **ADDITIONAL PHOTOS**

TONY M. GUGLIELMO, CCIM 909.786.4302 tony@alliedcre.com CalDRE #01301532

The information above has been obtained from sources believed reliable. While we do not doubt its accuracy we have not verified it and make no guarantee, warranty or representation about it. It is your responsibility to independently confirm its accuracy and completeness. Any projections, opinions, assumptions, or estimates used are for example only and do not represent the current or future performance of the property. The value of this transaction to you depends on tax and other factors which should be evaluated by your tax, financial, and legal advisors. You and your advisors should conduct a careful, independent investigation of the property to determine to your satisfaction the suitability of the property to rest.