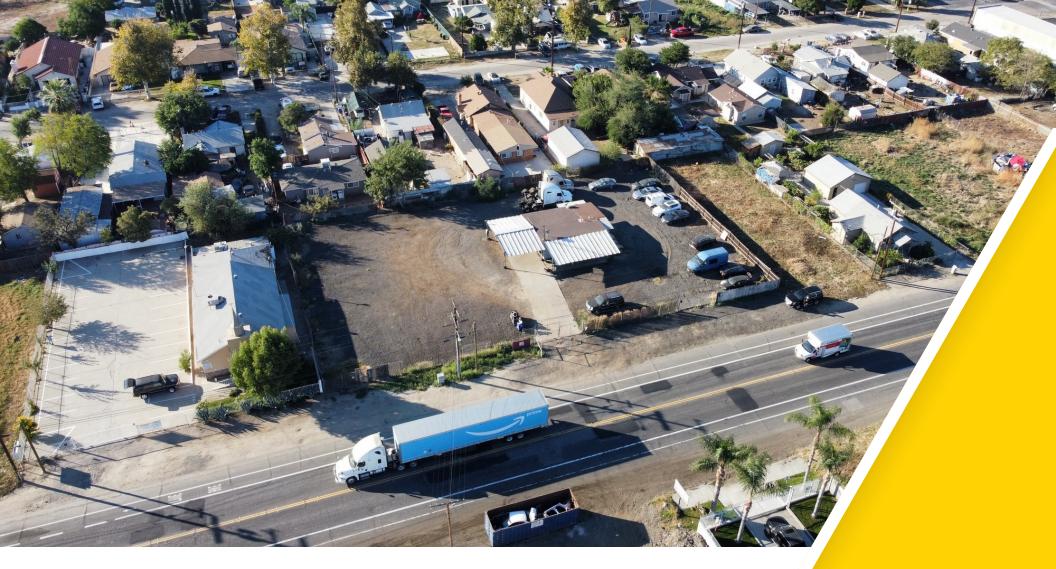

#### **PROPERTY OVERVIEW**

The subject property is situated on an approx. 27,000 sq. ft. fenced lot and has an approx. 810 sq. ft. structure. The structure has a reception, kitchen, restroom, shower, and one office/bedroom with a closet. Additionally there are three covered awning area with one locking tool/storage room. The property is zoned Community Industrial (IC) in the County of San Bernardino. CUP in Process for Towing Yard, Trucking, and Contractors Yard. Please contact the agent today to schedule a tour of the property.

#### LOCATION OVERVIEW

Located just East of N. Waterman Avenue on the South side of 5th Street in the County of San Bernardino. The subject property is approx. 1.5 miles east of the 215 Freeway and 2 miles west of San Bernardino International Airport.

#### **PROPERTY HIGHLIGHTS**

- Over 1/2 acre storage yard
- Highly visible along 5th with Signage
- +/- 810 Sq. Ft. Existing Structure

9327 Fairway View Pl., #300 // Rancho Cucamonga, CA 91730 // 909.786.4300 // alliedcommercialrealestate.com