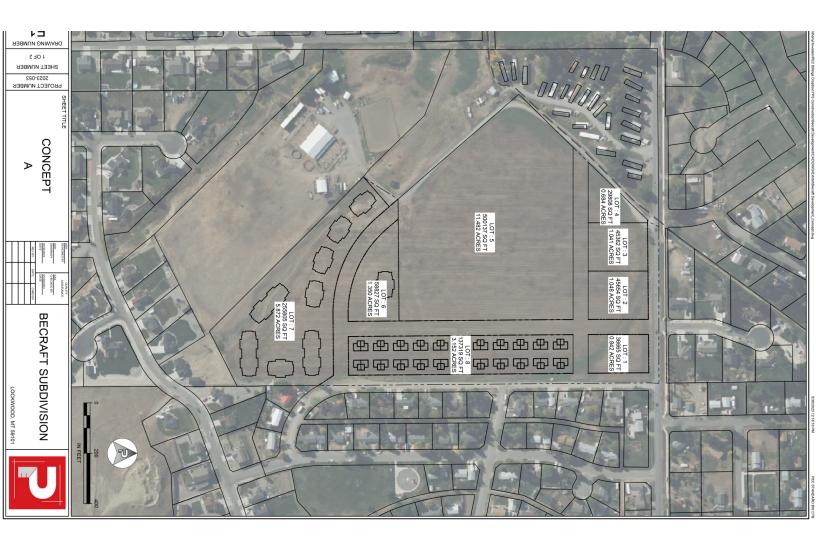

#### # OF LOTS 5 | TOTAL LOT SIZE 0.684 - 11.482 ACRES | TOTAL LOT PRICE N/A | BEST USE RETAIL PAD

| STATUS    | LOT# | SUB-TYPE   | SIZE         | PRICE | ZONING  |
|-----------|------|------------|--------------|-------|---------|
| Available | 5    | Retail     | 11.482 Acres | N/A   | Pending |
| Available | 4    | Retail-Pad | 0.684 Acres  | N/A   | Pending |
| Available | 3    | Retail-Pad | 1.041 Acres  | N/A   | Pending |
| Available | 2    | Retail-Pad | 1.048 Acres  | N/A   | Pending |
| Available | 1    | Retail-Pad | 0.842 Acres  | N/A   | Pending |