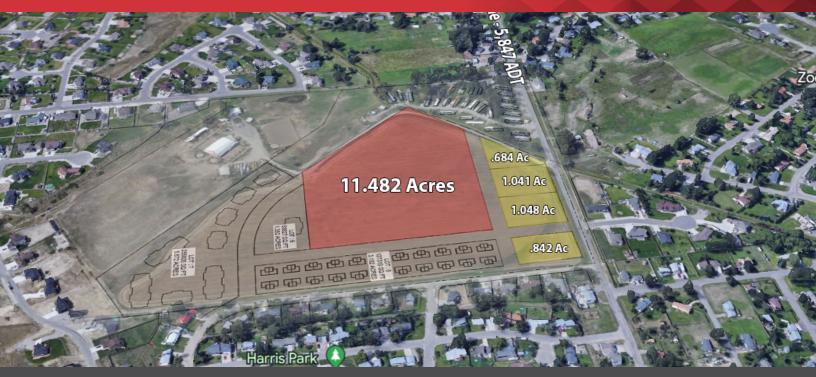

#### # OF LOTS 5 | TOTAL LOT SIZE 0.684 - 11.482 ACRES | TOTAL LOT PRICE N/A | BEST USE RETAIL PAD

| STATUS    | LOT# | SUB-TYPE   | SIZE         | PRICE | ZONING  |
|-----------|------|------------|--------------|-------|---------|
| Available | 5    | Retail     | 11.482 Acres | N/A   | Pending |
| Available | 4    | Retail-Pad | 0.684 Acres  | N/A   | Pending |
| Available | 3    | Retail-Pad | 1.041 Acres  | N/A   | Pending |
| Available | 2    | Retail-Pad | 1.048 Acres  | N/A   | Pending |
| Available | 1    | Retail-Pad | 0.842 Acres  | N/A   | Pending |