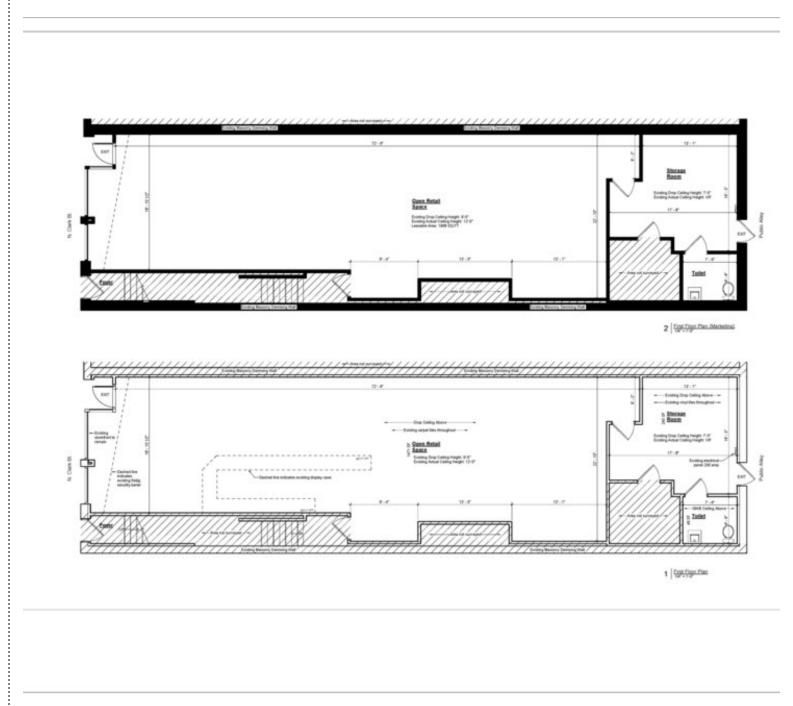

# RETAIL / MOB / OFFICE **2725 N. CLARK ST** CHICAGO, IL 60614

| <b>BUILDING SIZE</b> 1,908 Sq. Ft. | Z0         | NED C-2   |           |
|------------------------------------|------------|-----------|-----------|
| TAXES: MG                          | CA         | M: MG     |           |
| LEASE RATE \$34.00                 |            |           |           |
| STATISTICS                         | 0.25 Miles | 0.5 Miles | 1 Mile    |
| Population                         | 7,949      | 28,349    | 81,744    |
| Households                         | 5,161      | 18,086    | 47,815    |
| Average HHI                        | \$84,185   | \$90,115  | \$105,260 |

#### **PROPERTY HIGHLIGHTS**

- » Great Curb Appeal
- » 20' of Frontage on Clark Street
- » Surrounded by high income and high density