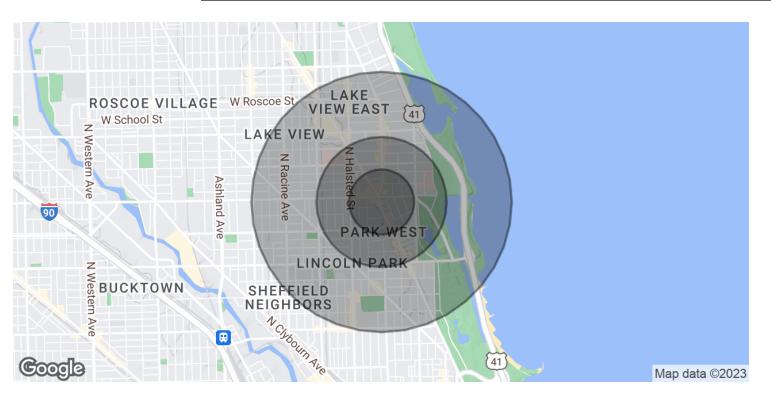

### DEMOGRAPHICS MAP & REPORT

JAMESON.

2725 N. CLARK ST CHICAGO, IL 60614

| POPULATION           | 0.25 MILES | 0.5 MILES | 1 MILE |
|----------------------|------------|-----------|--------|
| Total Population     | 7,949      | 28,349    | 81,744 |
| Average age          | 29.3       | 29.6      | 31.0   |
| Average age (Male)   | 30.4       | 31.4      | 32.2   |
| Average age (Female) | 28.7       | 28.7      | 29.9   |
| HOUSEHOLDS & INCOME  | 0.25 MILES | 0.5 MILES | 1 MILE |
| Total households     | 5,161      | 18,086    | 47,815 |
|                      |            |           |        |

| # of persons per HH | 1.5       | 1.6       | 1.7       |
|---------------------|-----------|-----------|-----------|
| Average HH income   | \$84,185  | \$90,115  | \$105,260 |
| Average house value | \$573,734 | \$527,405 | \$553,194 |

\* Demographic data derived from 2020 ACS - US Census