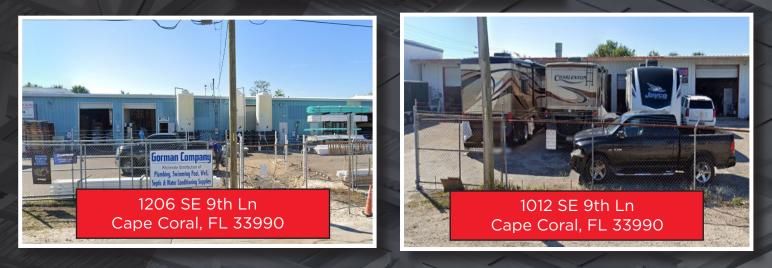

## **Portfolio Overview**

| ADDRESS | 1210 SE 9th Ln<br>Cape Coral, FL 33990<br>4,368 SF<br>1107 SE 12th Ct<br>Cape Coral, FL 33990<br>11,250 SF<br>1006 SE 9th Ln<br>Cape Coral, FL 33914<br>11,000 SF<br>1206 SE 9th Ln<br>Cape Coral, FL 33990<br>7,500 SF<br>1012 SE 9th Ln<br>Cape Coral, FL 33990<br>7,500 SF |
|---------|-------------------------------------------------------------------------------------------------------------------------------------------------------------------------------------------------------------------------------------------------------------------------------|
|         |                                                                                                                                                                                                                                                                               |

## Portfolio Location Overview

The subject portfolio is a collection of 5 industrial buildings totaling 41,618 SF in Cape Coral Florida between SE 11th Ave. and SE 12th Ct. Call for more details and access to the Offering Memorandum - (239)489-3600