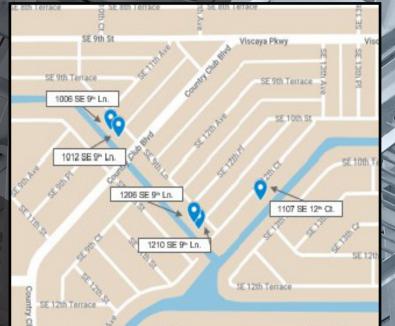

## **Portfolio Overview**

| ADDRESS | 1210 SE 9th Ln<br>Cape Coral, FL 33990<br>4,368 SF<br>1107 SE 12th Ct<br>Cape Coral, FL 33990<br>11,250 SF<br>1006 SE 9th Ln<br>Cape Coral, FL 33914<br>11,000 SF<br>1206 SE 9th Ln<br>Cape Coral, FL 33990<br>7,500 SF<br>1012 SE 9th Ln<br>Cape Coral, FL 33990<br>7,500 SF |
|---------|-------------------------------------------------------------------------------------------------------------------------------------------------------------------------------------------------------------------------------------------------------------------------------|
|         |                                                                                                                                                                                                                                                                               |

## Portfolio Location Overview

The subject portfolio is a collection of 5 industrial buildings totaling 41,618 SF in Cape Coral Florida between SE 11th Ave. and SE 12th Ct. Call for more details and access to the Offering Memorandum - (239)489-3600