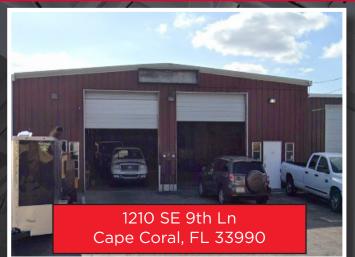

## **Portfolio Overview**

| ADDRESS | 1210 SE 9th Ln<br>Cape Coral, FL 33990<br>4,368 SF<br>1107 SE 12th Ct<br>Cape Coral, FL 33990<br>11,250 SF<br>1006 SE 9th Ln<br>Cape Coral, FL 33914<br>11,000 SF<br>1206 SE 9th Ln<br>Cape Coral, FL 33990<br>7,500 SF<br>1012 SE 9th Ln<br>Cape Coral, FL 33990<br>7,500 SF |
|---------|-------------------------------------------------------------------------------------------------------------------------------------------------------------------------------------------------------------------------------------------------------------------------------|
|         |                                                                                                                                                                                                                                                                               |

## Portfolio Location Overview

The subject portfolio is a collection of 5 industrial buildings totaling 41,618 SF in Cape Coral Florida between SE 11th Ave. and SE 12th Ct. Call for more details and access to the Offering Memorandum - (239)489-3600