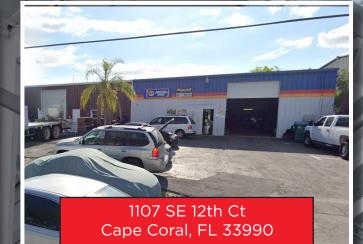

## **Portfolio Overview**

| ADDRESS | 1210 SE 9th Ln<br>Cape Coral, FL 33990<br>4,368 SF<br>1107 SE 12th Ct<br>Cape Coral, FL 33990<br>11,250 SF<br>1006 SE 9th Ln<br>Cape Coral, FL 33914<br>11,000 SF<br>1206 SE 9th Ln<br>Cape Coral, FL 33990<br>7,500 SF<br>1012 SE 9th Ln<br>Cape Coral, FL 33990<br>7,500 SF |
|---------|-------------------------------------------------------------------------------------------------------------------------------------------------------------------------------------------------------------------------------------------------------------------------------|
|         |                                                                                                                                                                                                                                                                               |

## Portfolio Location Overview

The subject portfolio is a collection of 5 industrial buildings totaling 41,618 SF in Cape Coral Florida between SE 11th Ave. and SE 12th Ct. Call for more details and access to the Offering Memorandum - (239)489-3600