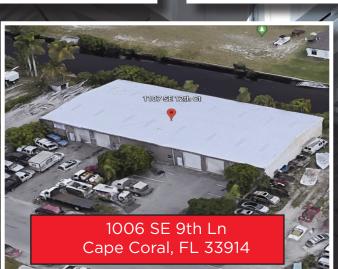

## **Portfolio Overview**

| ADDRESS | 1210 SE 9th Ln<br>Cape Coral, FL 33990<br>4,368 SF<br>1107 SE 12th Ct<br>Cape Coral, FL 33990<br>11,250 SF<br>1006 SE 9th Ln<br>Cape Coral, FL 33914<br>11,000 SF<br>1206 SE 9th Ln<br>Cape Coral, FL 33990<br>7,500 SF<br>1012 SE 9th Ln<br>Cape Coral, FL 33990<br>7,500 SF |
|---------|-------------------------------------------------------------------------------------------------------------------------------------------------------------------------------------------------------------------------------------------------------------------------------|
|         |                                                                                                                                                                                                                                                                               |

## Portfolio Location Overview

The subject portfolio is a collection of 5 industrial buildings totaling 41,618 SF in Cape Coral Florida between SE 11th Ave. and SE 12th Ct. Call for more details and access to the Offering Memorandum - (239)489-3600