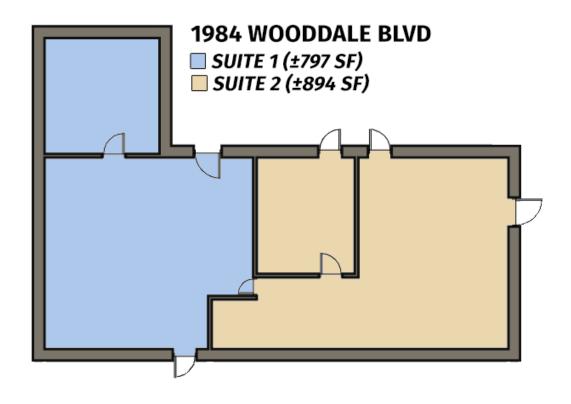

### LEASE SPACES

#### **LEASE INFORMATION**

| Lease Type:  | Full Service   | Lease Term: | Negotiable    |
|--------------|----------------|-------------|---------------|
| Total Space: | 894 - 1,691 SF | Lease Rate: | \$12.41 SF/yr |

#### **AVAILABLE SPACES**

| SUITE           | TENANT    | SIZE (SF) | LEASE TYPE   | LEASE RATE    | DESCRIPTION |
|-----------------|-----------|-----------|--------------|---------------|-------------|
| Suite 1         |           |           |              |               | \$825/mo    |
| Suite 2         | Available | 894 SF    | Full Service | \$12.41 SF/yr | \$925/mo    |
| Combined Suites | Available | 1,691 SF  | Full Service | \$12.41 SF/yr | \$1,750/mo  |