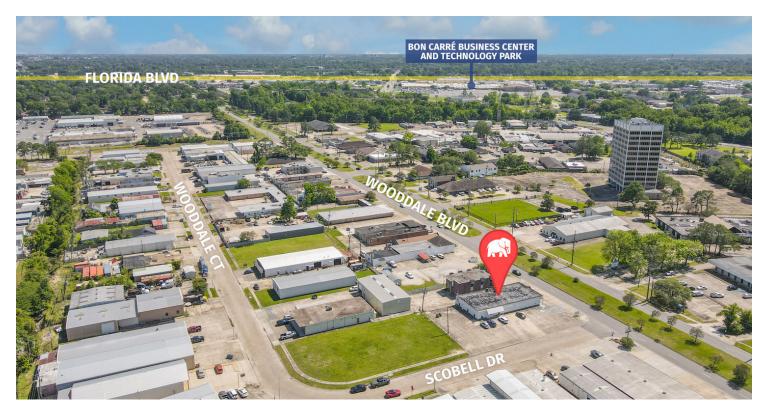

## **AERIAL PHOTOS**

#### **PROPERTY SUMMARY**

- ➤ 1984 Wooddale Blvd has two remaining suites available for lease. The suites can be leased together or separately.
- > Each suite enjoys a dedicated exterior entrance.
- ➤ Ample off-street parking available adjacent to office.
- ➤ The property's location offers convenient access to several major roads and thoroughfares. In just ±3 minutes, access Airline Hwy, Florida Blvd, Greenwell Springs Rd, and S Choctaw Dr.