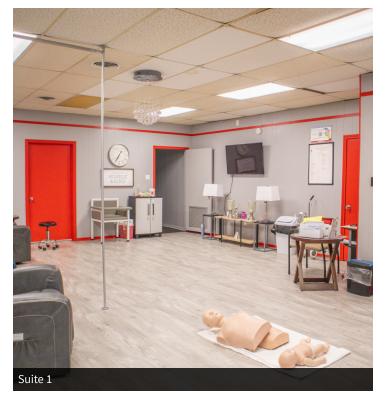

e Hwy, Florida Blvd, Greenwell Springs Rd, and S Choctaw Dr.



### LEASE SPACES



#### **LEASE INFORMATION**

| Lease Type:  | Full Service   | Lease Term: | Negotiable    |
|--------------|----------------|-------------|---------------|
| Total Space: | 894 - 1,691 SF | Lease Rate: | \$12.41 SF/yr |

#### **AVAILABLE SPACES**

| SUITE           | TENANT    | SIZE (SF) | LEASE TYPE   | LEASE RATE    | DESCRIPTION |
|-----------------|-----------|-----------|--------------|---------------|-------------|
| Suite 1         |           |           |              |               | \$825/mo    |
| Suite 2         | Available | 894 SF    | Full Service | \$12.41 SF/yr | \$925/mo    |
| Combined Suites | Available | 1,691 SF  | Full Service | \$12.41 SF/yr | \$1,750/mo  |



## INTERIOR PHOTOS











Suite 2



## **AERIAL PHOTOS**







### **LOCATION MAP**







## **DEMOGRAPHICS MAP & REPORT**



| POPULATION           | 1 MILE | 3 MILES | 5 MILES |
|----------------------|--------|---------|---------|
| Total Population     | 9,308  | 82,247  | 190,521 |
| Average Age          | 35.4   | 36.9    | 35.8    |
| Average Age (Male)   | 37.4   | 35.3    | 34.0    |
| Average Age (Female) | 37.2   | 38.8    | 37.8    |
| HOUSEHOLDS & INCOME  | 1 MILE | 3 MILES | 5 MILES |

| HOUSEHOLDS & INCOME                  | IMILE    | 3 MILES   | 3 MILES   |
|--------------------------------------|----------|-----------|-----------|
| Total Households                     | 4,718    | 38,443    | 87,256    |
| # of Persons per HH                  | 2.0      | 2.1       | 2.2       |
| Av