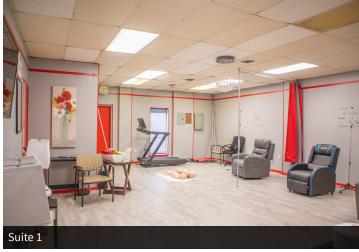

Hwy, Florida Blvd, Greenwell Springs Rd, and S Choctaw Dr.



### LEASE SPACES



#### **LEASE INFORMATION**

| Lease Type:  | Full Service   | Lease Term: | Negotiable    |
|--------------|----------------|-------------|---------------|
| Total Space: | 894 - 1,691 SF | Lease Rate: | \$12.41 SF/yr |

#### **AVAILABLE SPACES**

| SUITE           | TENANT    | SIZE (SF) | LEASE TYPE   | LEASE RATE    | DESCRIPTION |
|-----------------|-----------|-----------|--------------|---------------|-------------|
| Suite 1         |           |           |              |               | \$825/mo    |
| Suite 2         | Available | 894 SF    | Full Service | \$12.41 SF/yr | \$925/mo    |
| Combined Suites | Available | 1,691 SF  | Full Service | \$12.41 SF/yr | \$1,750/mo  |



## INTERIOR PHOTOS











Suite 2



## **AERIAL PHOTOS**







### **LOCATION MAP**







## **DEMOGRAPHICS MAP & REPORT**



| POPULATION           | 1 MILE | 3 MILES | 5 MILES |
|----------------------|--------|---------|---------|
| Total Population     | 9,308  | 82,247  | 190,521 |
| Average Age          | 35.4   | 36.9    | 35.8    |
| Average Age (Male)   | 37.4   | 35.3    | 34.0    |
| Average Age (Female) | 37.2   | 38.8    | 37.8    |
| HOUSEHOLDS & INCOME  | 1 MILE | 3 MILES | 5 MILES |

| HOUSEHOLDS & INCOME                  | IMILE    | 3 MILES   | 3 MILES   |
|--------------------------------------|----------|-----------|-----------|
| Total Households                     | 4,718    | 38,443    | 87,256    |
| # of Persons per HH                  | 2.0      | 2.1       | 2.2       |
| Aver