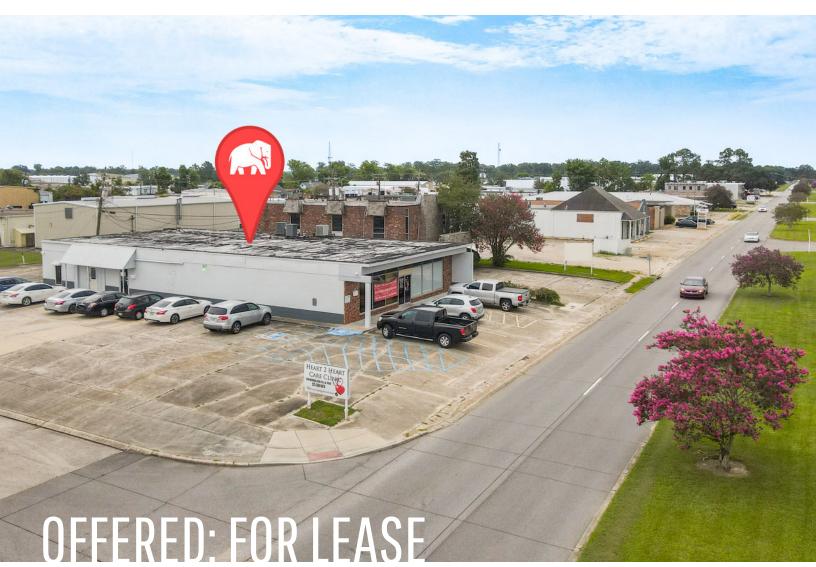

### AVAILABILITY IN QUIET MEDICAL OFFICE WITH GREAT HIGHWAY ACCESS

1984 WOODDALE BLVD BATON ROUGE, LA 70806

# LEASE RATE: \$12.41 SF/YR (\$825-1,750/M0)

### ±797 - 1,691 SF | FULL SERVICE

- > Suites can be leased together or separately
- > Ample off-street parking
- > Convenient access to Airline Hwy, Florida Blvd, Greenwell Springs Rd, and S Choctaw Dr
- > Dedicated exterior entrances