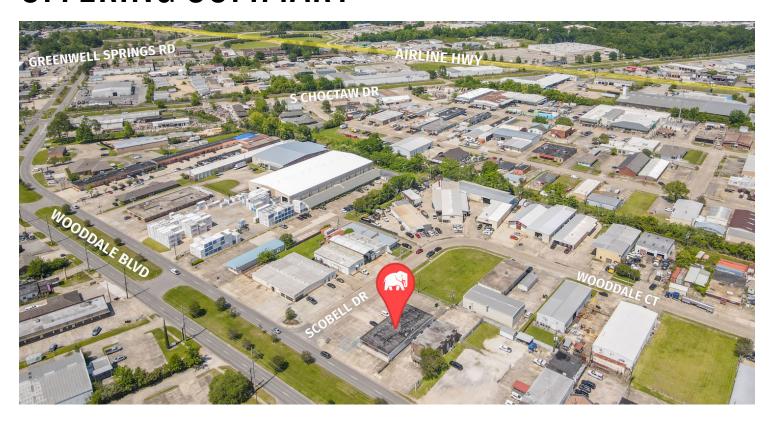

## **AERIAL PHOTOS**

### **LOCATION MAP**

#### **PROPERTY SUMMARY**

- ➤ 1984 Wooddale Blvd has two remaining suites available for lease. The suites can be leased together or separately.
- > Each suite enjoys a dedicated exterior entrance.
- ➤ Ample off-street parking available adjacent to office.
- ➤ The property's location offers convenient access to several major roads and thoroughfares. In just ±3 minutes, access Airline Hwy, Florida Blvd, Greenwell Springs Rd, and S Choctaw Dr.