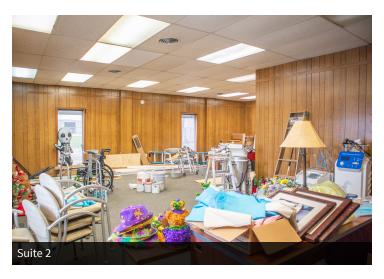

lorida Blvd, Greenwell Springs Rd, and S Choctaw Dr.



### LEASE SPACES



#### **LEASE INFORMATION**

| Lease Type:  | Full Service   | Lease Term: | Negotiable    |
|--------------|----------------|-------------|---------------|
| Total Space: | 894 - 1,691 SF | Lease Rate: | \$12.41 SF/yr |

#### **AVAILABLE SPACES**

| SUITE           | TENANT    | SIZE (SF) | LEASE TYPE   | LEASE RATE    | DESCRIPTION |
|-----------------|-----------|-----------|--------------|---------------|-------------|
| Suite 1         |           |           |              |               | \$825/mo    |
| Suite 2         | Available | 894 SF    | Full Service | \$12.41 SF/yr | \$925/mo    |
| Combined Suites | Available | 1,691 SF  | Full Service | \$12.41 SF/yr | \$1,750/mo  |



## INTERIOR PHOTOS











Suite 2



## **AERIAL PHOTOS**







### **LOCATION MAP**







## **DEMOGRAPHICS MAP & REPORT**



| POPULATION           | 1 MILE | 3 MILES | 5 MILES |
|----------------------|--------|---------|---------|
| Total Population     | 9,308  | 82,247  | 190,521 |
| Average Age          | 35.4   | 36.9    | 35.8    |
| Average Age (Male)   | 37.4   | 35.3    | 34.0    |
| Average Age (Female) | 37.2   | 38.8    | 37.8    |
| HOUSEHOLDS & INCOME  | 1 MILE | 3 MILES | 5 MILES |

| HOUSEHOLDS & INCOME                  | IMILE    | 3 MILES   | 3 MILES   |
|--------------------------------------|----------|-----------|-----------|
| Total Households                     | 4,718    | 38,443    | 87,256    |
| # of Persons per HH                  | 2.0      | 2.1       | 2.2       |
| Average HH