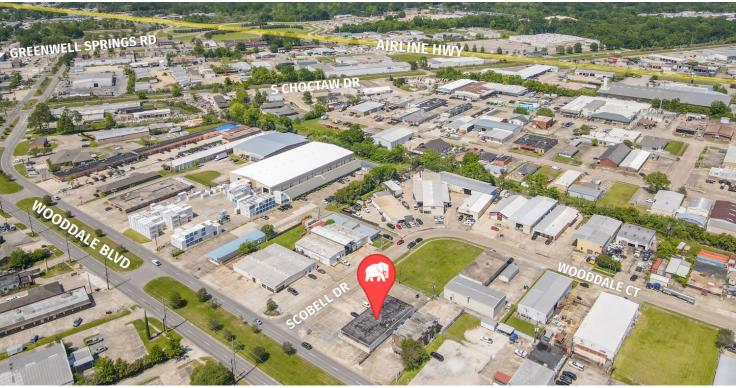

## **AERIAL PHOTOS**

#### **PROPERTY SUMMARY**

- ➤ 1984 Wooddale Blvd has two remaining suites available for lease. The suites can be leased together or separately.
- > Each suite enjoys a dedicated exterior entrance.
- ➤ Ample off-street parking available adjacent to office.
- ➤ The property's location offers convenient access to several major roads and thoroughfares. In just ±3 minutes, access Airline Hwy, Florida Blvd, Greenwell Springs Rd, and S Choctaw Dr.