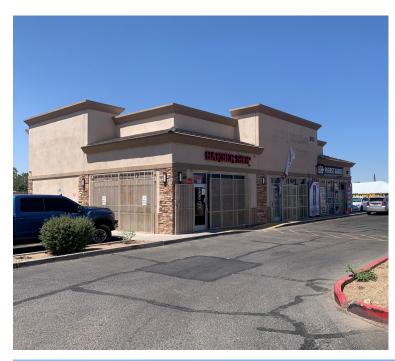

o (2) blocks from State Farm Stadium and Westgate Entertainment District



| Demographics       | 1 Mile   | 3 Miles  | 5 Miles  |
|--------------------|----------|----------|----------|
| Average Age:       | 32.0     | 30.0     | 30.2     |
| Population:        | 18,397   | 152,357  | 365,383  |
| Average HH Income: | \$77,200 | \$69,038 | \$61,466 |
| Traffic Counts     |          |          | VPD      |
| N 91st Ave         |          |          | 10,527   |
| W Camelback Rd     |          |          | 24,600   |

Suite 101, 1,707 SF — \$17.00 + NNN

#### Matt Harper, CCIM

+1 602 393 6604 • matt.harper@naihorizon.com

2944 N 44th St, Suite 200 Phoenix, AZ 85018 +1 602 955 4000 naihorizon.com

## **Photos**

## 91st Ave & Camelback Rd 9021 W Camelback Rd 1,707 SF Available for Lease







#### Matt Harper, CCIM

+1 602 393 6604 • matt.harper@naihorizon.com

## 91st Ave & Camelback Rd 9021 W Camelback Rd

# Aerial Map

1,707 SF Available for Lease



#### Matt Harper, CCIM

+1 602 393 6604 • matt.harper@naihorizon.com