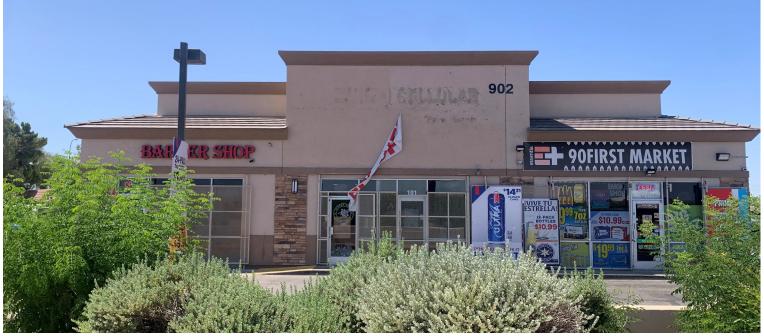

## **Photos**

### **Property Features**

- Retail Stonehaven Master Planned Community under construction, bringing over 1,100 homes to the area
- 150 feet of frontage on Camelback Rd
- Over 2,000 residential lots planned wihtin a one
  (1) mile radius of the property
- Join Barbershop and Market
- Less than one (1) mile from Loop 101 Freeway
- Two (2) blocks from State Farm Stadium and Westgate Entertainment District