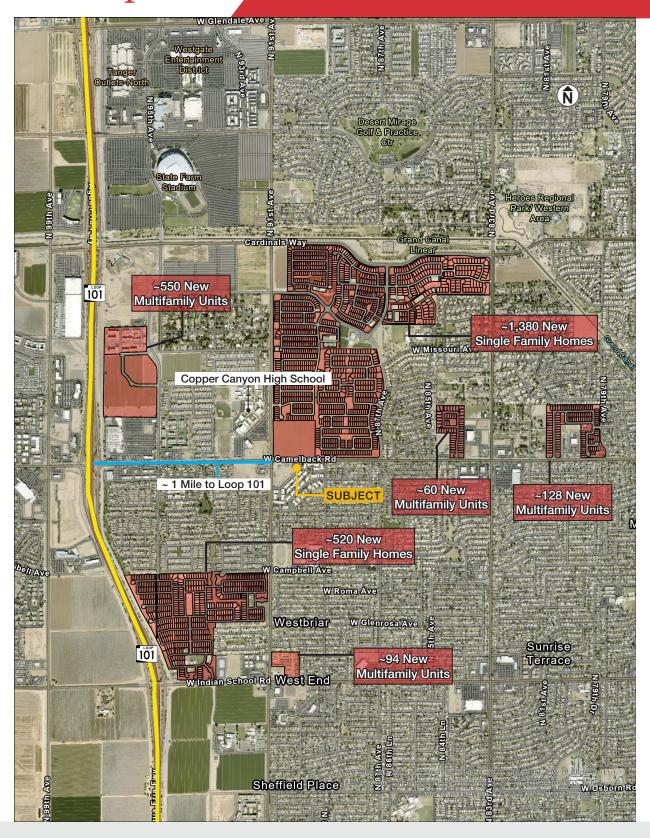

# Aerial Map

1,707 SF Available for Lease

### **Property Features**

- Retail Stonehaven Master Planned Community under construction, bringing over 1,100 homes to the area
- 150 feet of frontage on Camelback Rd
- Over 2,000 residential lots planned wihtin a one
  (1) mile radius of the property
- Join Barbershop and Market
- Less than one (1) mile from Loop 101 Freeway
- Two (2) blocks from State Farm Stadium and Westgate Entertainment District