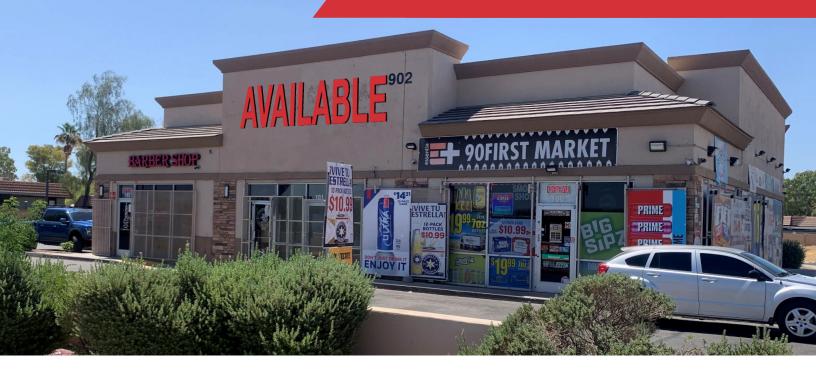

### 91st Ave & Camelback Rd 9021 W Camelback Rd 1,707 SF Available for Lease

### 9021 W Camelback Rd

Phoenix, Arizona 85037

### **Property Features**

- Retail Stonehaven Master Planned Community under construction, bringing over 1,100 homes to the area
- 150 feet of frontage on Camelback Rd
- Over 2,000 residential lots planned wihtin a one
  (1) mile radius of the property
- Join Barbershop and Market
- Less than one (1) mile from Loop 101 Freeway
- Two (2) blocks from State Farm Stadium and Westgate Entertainment District

Suite 101, 1,707 SF — \$17.00 + NNN