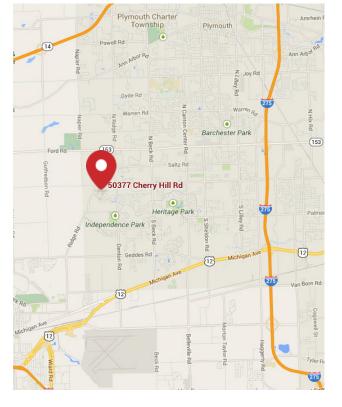

# Cherry Hill Village

50377 Cherry Hill Rd, Canton, MI 48188

- New commercial development in Cherry Hill Village
- Build-to-suit opportunity
- 2,600 SF of proposed street level office/retail space
- 1,700 SF of storage/mosaic space on the 2nd level
- Private parking lot in the rear of the building
- Easy access to M-14 and I-275
- Located in a high density residential area
- Walking distance to local amenities in Cherry Hill Village