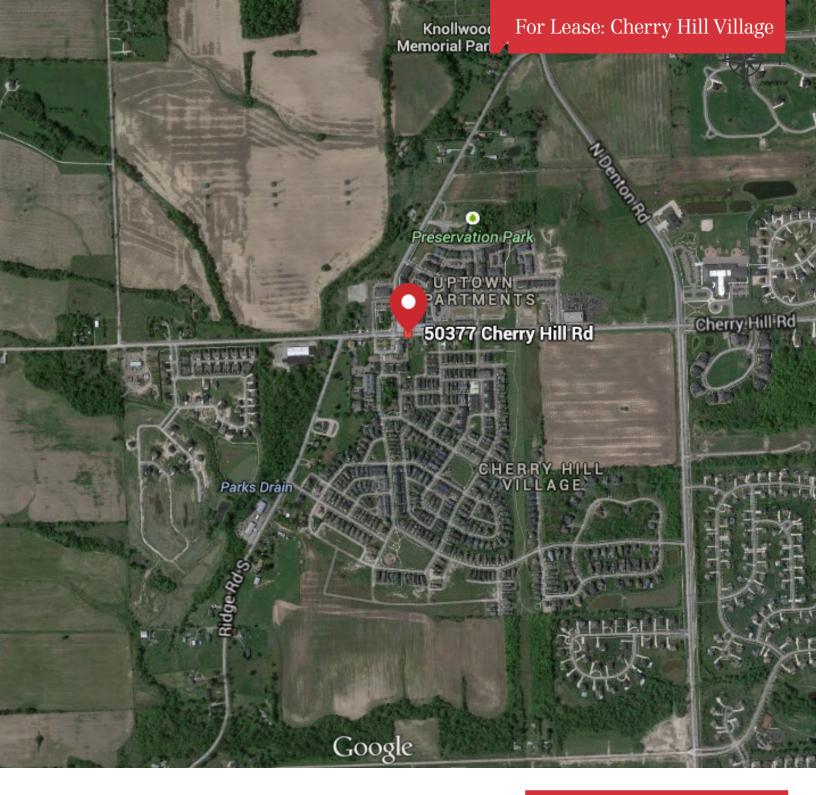

# Cherry Hill Village

50377 Cherry Hill Rd, Canton, MI 48188

- New commercial development in Cherry Hill Village
- Build-to-suit opportunity
- 2,600 SF of proposed street level office/retail space
- 1,700 SF of storage/mosaic space on the 2nd level
- Private parking lot in the rear of the building
- Easy access to M-14 and I-275
- Located in a high density residential area
- Walking distance to local amenities in Cherry Hill Village