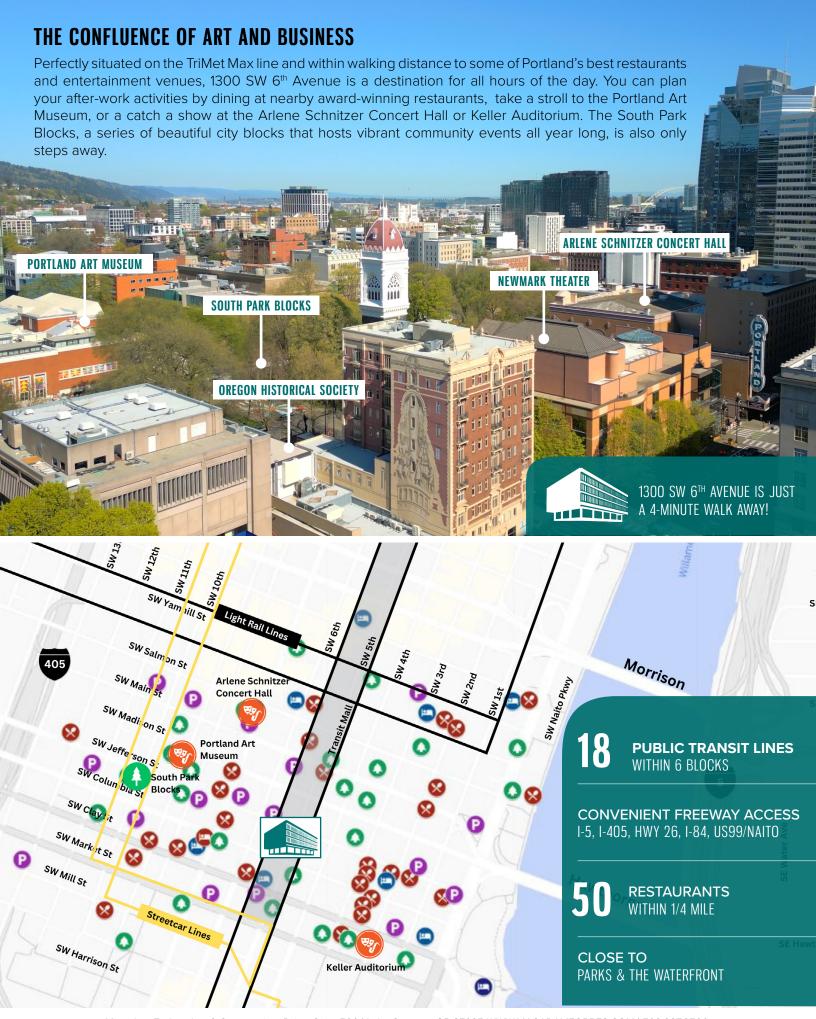

### **UNIQUE & PERFECTLY POSITIONED**

1300 SW 6<sup>th</sup> Avenue is surrounded by iconic skyscrapers and historic architecture, exuding a blend of old-world charm with contemporary vitality. The plaza's prime location has everything your business needs to create a welcoming environment for your business' new home. Located in the Southwest quadrant of downtown Portland, the building is situated within close proximity to many of Portland's major attractions, businesses, and cultural landmarks.