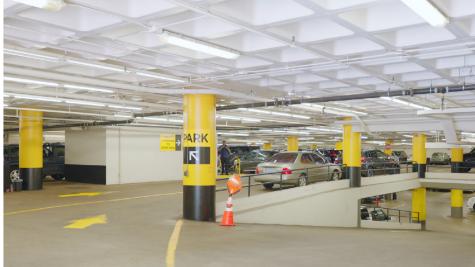

LARGE-SPAN FLOOR PLATES ranging from 14k to 16.5k

secured, underground **PARKING STRUCTURE** 

ACCESS TO THE ELECTRIC LOUNGE in the historic 621 Electric Building

with shower & changing amenities

on-site
BIKE STORAGE