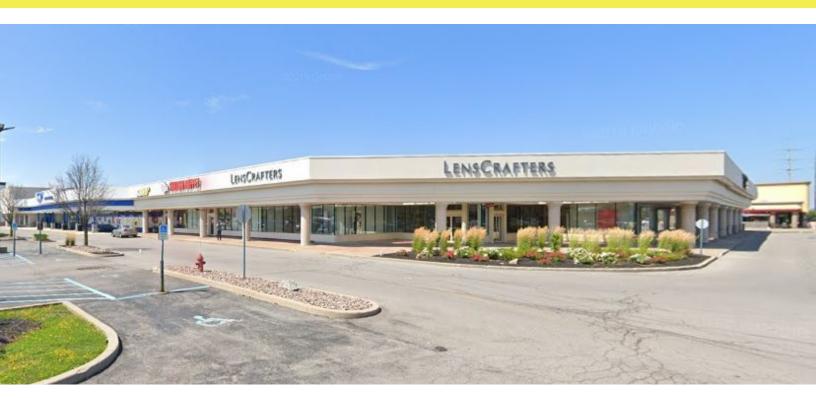

### 4,500+/- SF Available in Maple Ridge Plaza 4220-4224 Maple Road, Amherst, NY 14226

| OFFERING SUMMARY |                       | PROPERTY OVERVIEW                                                                                                                                                                                                                                                                                                                                                                                                                        |  |
|------------------|-----------------------|------------------------------------------------------------------------------------------------------------------------------------------------------------------------------------------------------------------------------------------------------------------------------------------------------------------------------------------------------------------------------------------------------------------------------------------|--|
| Available SF:    | 2,000 - 4,500 SF      | This 4,500+/- SF former retail and restaurant space can be sub-divided<br>down to 2,000+/- SF and 2,500+/- SF. Available in the Maple Ridge Plaza<br>conveniently located in the heart of Amherst. High visibility from the<br>traffic light at Maple Road and Sweet Home Road. Excellent exposure                                                                                                                                       |  |
| Lease Rate:      | Call For More Details | minutes from the University at Buffalo's North Campus, Niagara<br>Boulevard, and the New York State Thruway I-290. Co tenants inc<br>Value City Furniture, Taco Bell, AMC Theaters, Conover Chiropro<br>Papi Grande's Mexican Restaurant, Subway, Party POP, 3D Fitcam                                                                                                                                                                   |  |
| Lot Size:        | 15.91 Acres           | BBQ & Hot Pot and Price Rite. Ample parking. Ideal for national or local tenants including retail, office, or restaurant uses. Contact Rick Recckio at 716-998-4422                                                                                                                                                                                                                                                                      |  |
| Year Built:      | 1986                  | LOCATION OVERVIEW                                                                                                                                                                                                                                                                                                                                                                                                                        |  |
| Building Size:   | 106,917 SF            | Located at the intersection of Maple Road and Sweet Home road. Easily<br>accessible to New York State Thruway I-290 & I-990. Minutes from the<br>University at Buffalo's North Campus. Close proximity to Boulevard Mall<br>at Maple Road & Niagara Falls Boulevard including major retailers such<br>as Lowes, Target, B J's, Whole Foods, Best Buy, IHOP, Olive Garden,<br>Galaxy Golf, Raymore & Flanigan, Michaels, Barns and Nobel, |  |
| Zoning:          | commercial            | Starbucks, Tim Horton, Dicks Sporting Goods, Wegmans, and many others.                                                                                                                                                                                                                                                                                                                                                                   |  |

## 4,500+/- SF Available in Maple Ridge Plaza 4220-4224 Maple Road, Amherst, NY 14226

#### **PROPERTY HIGHLIGHTS**

- Excellent Location
- Ideal for any Retail, Office, Medical, or Restaurant Uses
- Easy Access to NYS Thruway I-290 & I-990
- Ample Parking
- High Visibility
- Reasonably Priced
- Traffic Signal Access
- Densely Populated Area
- High Traffic Counts on Both Roads