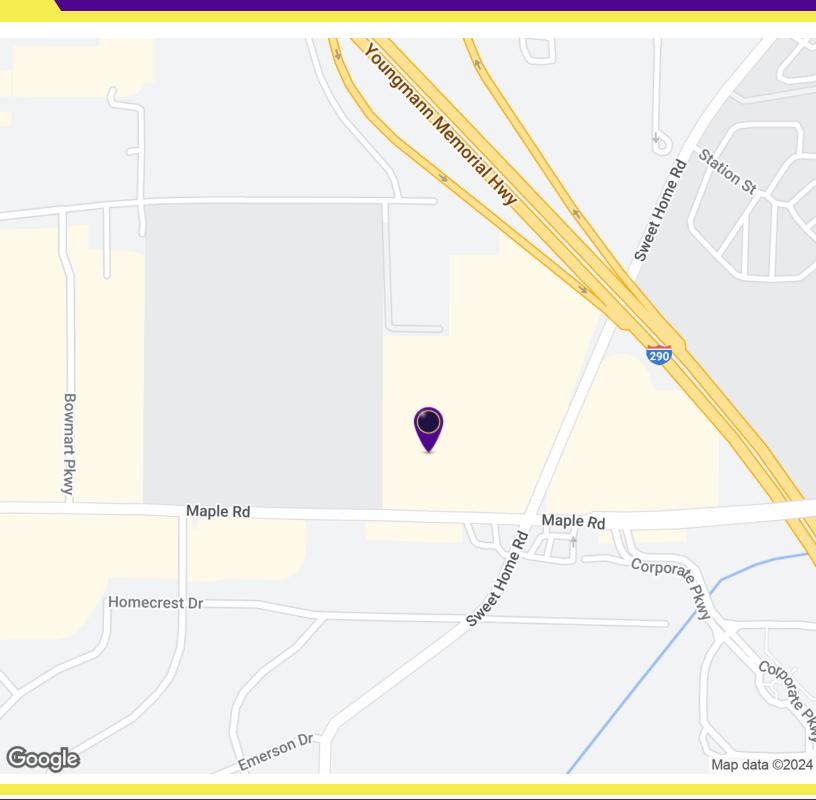

### 4,500+/- SF Available in Maple Ridge Plaza 4220-4224 Maple Road, Amherst, NY 14226

| OFFERING SUMMARY |                       | PROPERTY OVERVIEW                                                                                                                                                                                                                                                                                                                                                                                                                        |  |
|------------------|-----------------------|------------------------------------------------------------------------------------------------------------------------------------------------------------------------------------------------------------------------------------------------------------------------------------------------------------------------------------------------------------------------------------------------------------------------------------------|--|
| Available SF:    | 2,000 - 4,500 SF      | This 4,500+/- SF former retail and restaurant space can be sub-divided<br>down to 2,000+/- SF and 2,500+/- SF. Available in the Maple Ridge Plaza<br>conveniently located in the heart of Amherst. High visibility from the<br>traffic light at Maple Road and Sweet Home Road. Excellent exposure                                                                                                                                       |  |
| Lease Rate:      | Call For More Details | minutes from the University at Buffalo's North Campus, Niagara<br>Boulevard, and the New York State Thruway I-290. Co tenants inc<br>Value City Furniture, Taco Bell, AMC Theaters, Conover Chiropro<br>Papi Grande's Mexican Restaurant, Subway, Party POP, 3D Fitcam                                                                                                                                                                   |  |
| Lot Size:        | 15.91 Acres           | BBQ & Hot Pot and Price Rite. Ample parking. Ideal for national or local tenants including retail, office, or restaurant uses. Contact Rick Recckio at 716-998-4422                                                                                                                                                                                                                                                                      |  |
| Year Built:      | 1986                  | LOCATION OVERVIEW                                                                                                                                                                                                                                                                                                                                                                                                                        |  |
| Building Size:   | 106,917 SF            | Located at the intersection of Maple Road and Sweet Home road. Easily<br>accessible to New York State Thruway I-290 & I-990. Minutes from the<br>University at Buffalo's North Campus. Close proximity to Boulevard Mall<br>at Maple Road & Niagara Falls Boulevard including major retailers such<br>as Lowes, Target, B J's, Whole Foods, Best Buy, IHOP, Olive Garden,<br>Galaxy Golf, Raymore & Flanigan, Michaels, Barns and Nobel, |  |
| Zoning:          | commercial            | Starbucks, Tim Horton, Dicks Sporting Goods, Wegmans, and many others.                                                                                                                                                                                                                                                                                                                                                                   |  |

## 4,500+/- SF Available in Maple Ridge Plaza 4220-4224 Maple Road, Amherst, NY 14226