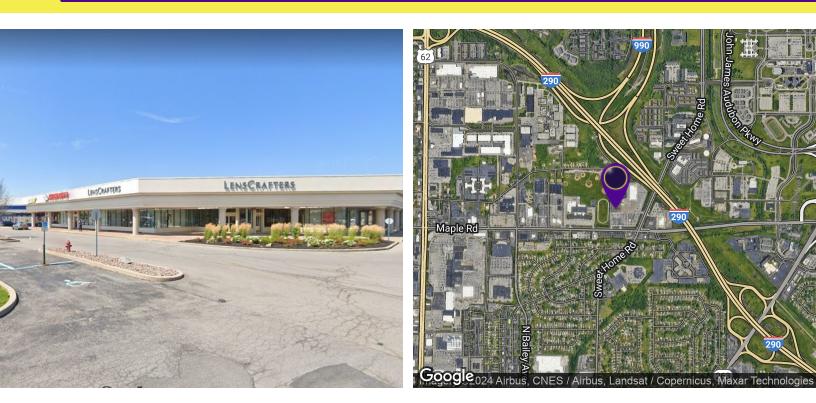

### 4,500+/- SF Available in Maple Ridge Plaza 4220-4224 Maple Road, Amherst, NY 14226

| OFFERING SUMMARY |                       | PROPERTY OVERVIEW                                                                                                                                                                                                                                                                                                                                                                                                                        |  |
|------------------|-----------------------|------------------------------------------------------------------------------------------------------------------------------------------------------------------------------------------------------------------------------------------------------------------------------------------------------------------------------------------------------------------------------------------------------------------------------------------|--|
| Available SF:    | 2,000 - 4,500 SF      | This 4,500+/- SF former retail and restaurant space can be sub-divided<br>down to 2,000+/- SF and 2,500+/- SF. Available in the Maple Ridge Plaza<br>conveniently located in the heart of Amherst. High visibility from the<br>traffic light at Maple Road and Sweet Home Road. Excellent exposure                                                                                                                                       |  |
| Lease Rate:      | Call For More Details | minutes from the University at Buffalo's North Campus, Niagara<br>Boulevard, and the New York State Thruway I-290. Co tenants inc<br>Value City Furniture, Taco Bell, AMC Theaters, Conover Chiropro<br>Papi Grande's Mexican Restaurant, Subway, Party POP, 3D Fitcam                                                                                                                                                                   |  |
| Lot Size:        | 15.91 Acres           | BBQ & Hot Pot and Price Rite. Ample parking. Ideal for national or local tenants including retail, office, or restaurant uses. Contact Rick Recckio at 716-998-4422                                                                                                                                                                                                                                                                      |  |
| Year Built:      | 1986                  | LOCATION OVERVIEW                                                                                                                                                                                                                                                                                                                                                                                                                        |  |
| Building Size:   | 106,917 SF            | Located at the intersection of Maple Road and Sweet Home road. Easily<br>accessible to New York State Thruway I-290 & I-990. Minutes from the<br>University at Buffalo's North Campus. Close proximity to Boulevard Mall<br>at Maple Road & Niagara Falls Boulevard including major retailers such<br>as Lowes, Target, B J's, Whole Foods, Best Buy, IHOP, Olive Garden,<br>Galaxy Golf, Raymore & Flanigan, Michaels, Barns and Nobel, |  |
| Zoning:          | commercial            | Starbucks, Tim Horton, Dicks Sporting Goods, Wegmans, and many others.                                                                                                                                                                                                                                                                                                                                                                   |  |

## 4,500+/- SF Available in Maple Ridge Plaza 4220-4224 Maple Road, Amherst, NY 14226

#### **PROPERTY HIGHLIGHTS**

- Excellent Location
- Ideal for any Retail, Office, Medical, or Restaurant Uses
- Easy Access to NYS Thruway I-290 & I-990
- Ample Parking
- High Visibility
- Reasonably Priced
- Traffic Signal Access
- Densely Populated Area
- High Traffic Counts on Both Roads