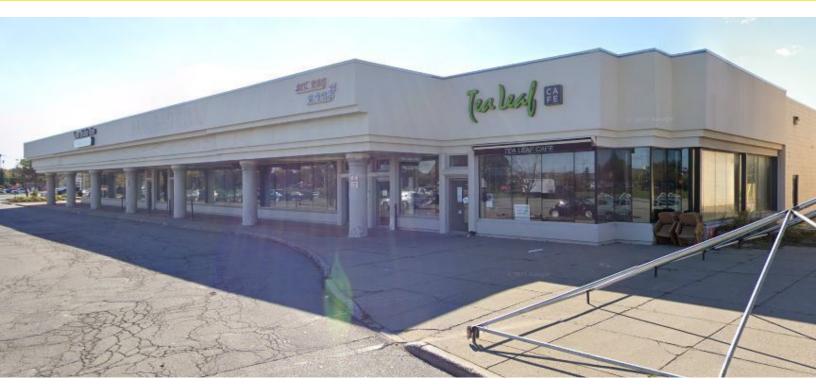

### 4,500+/- SF Available in Maple Ridge Plaza 4220-4224 Maple Road, Amherst, NY 14226

| OFFERING SUMMARY |                       | PROPERTY OVERVIEW                                                                                                                                                                                                                                                                                                                                                                                                                        |  |
|------------------|-----------------------|------------------------------------------------------------------------------------------------------------------------------------------------------------------------------------------------------------------------------------------------------------------------------------------------------------------------------------------------------------------------------------------------------------------------------------------|--|
| Available SF:    | 2,000 - 4,500 SF      | This 4,500+/- SF former retail and restaurant space can be sub-divided<br>down to 2,000+/- SF and 2,500+/- SF. Available in the Maple Ridge Plaza<br>conveniently located in the heart of Amherst. High visibility from the<br>traffic light at Maple Road and Sweet Home Road. Excellent exposure                                                                                                                                       |  |
| Lease Rate:      | Call For More Details | minutes from the University at Buffalo's North Campus, Niagara<br>Boulevard, and the New York State Thruway I-290. Co tenants inc<br>Value City Furniture, Taco Bell, AMC Theaters, Conover Chiropro<br>Papi Grande's Mexican Restaurant, Subway, Party POP, 3D Fitcam                                                                                                                                                                   |  |
| Lot Size:        | 15.91 Acres           | BBQ & Hot Pot and Price Rite. Ample parking. Ideal for national or local tenants including retail, office, or restaurant uses. Contact Rick Recckio at 716-998-4422                                                                                                                                                                                                                                                                      |  |
| Year Built:      | 1986                  | LOCATION OVERVIEW                                                                                                                                                                                                                                                                                                                                                                                                                        |  |
| Building Size:   | 106,917 SF            | Located at the intersection of Maple Road and Sweet Home road. Easily<br>accessible to New York State Thruway I-290 & I-990. Minutes from the<br>University at Buffalo's North Campus. Close proximity to Boulevard Mall<br>at Maple Road & Niagara Falls Boulevard including major retailers such<br>as Lowes, Target, B J's, Whole Foods, Best Buy, IHOP, Olive Garden,<br>Galaxy Golf, Raymore & Flanigan, Michaels, Barns and Nobel, |  |
| Zoning:          | commercial            | Starbucks, Tim Horton, Dicks Sporting Goods, Wegmans, and many others.                                                                                                                                                                                                                                                                                                                                                                   |  |

## 4,500+/- SF Available in Maple Ridge Plaza 4220-4224 Maple Road, Amherst, NY 14226

#### **PROPERTY HIGHLIGHTS**

- Excellent Location
- Ideal for any Retail, Office, Medical, or Restaurant Uses
- Easy Access to NYS Thruway I-290 & I-990
- Ample Parking
- High Visibility
- Reasonably Priced
- Traffic Signal Access
- Densely Populated Area
- High Traffic Counts on Both Roads