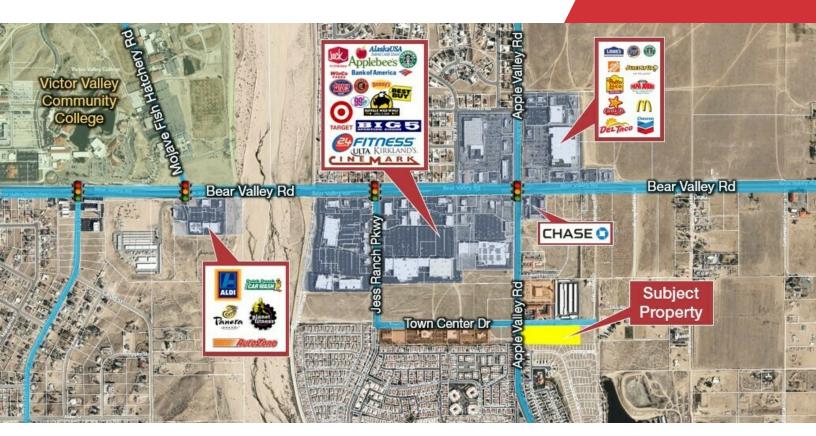

#### **Property Description**

- Flat and Buildable Commercial Property
- Water, Sewer, Power at Site
- Highly Desirable Neighborhood with Thousands of Rooftops
- Future Home to Brightline West's High-Speed Rail to Las Vegas

### For Sale ± 5 Acres

ute reliable sources of the information described herein. Logos tive companies. NAI Capital Commercial. Inc. CAL DRE Lic narks of the av be tra

13911 Park Ave. #206 Victorville, CA 92392 760 780 4200 tel naicapital.com