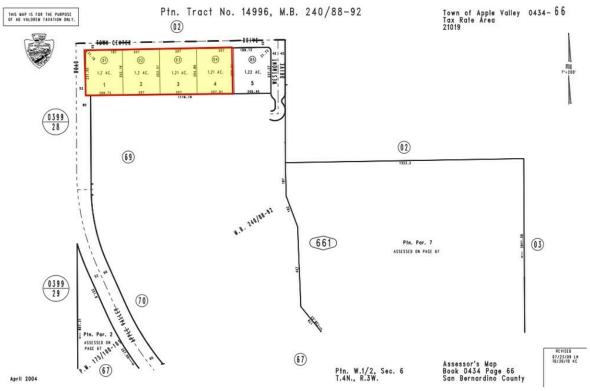

#### **Property Highlights**

- ASKING: \$995,000
- SIZE: ± 5 Acres
- APN: 0434-661-01,02,03,04
- ZONING: Office Commercial (OC)