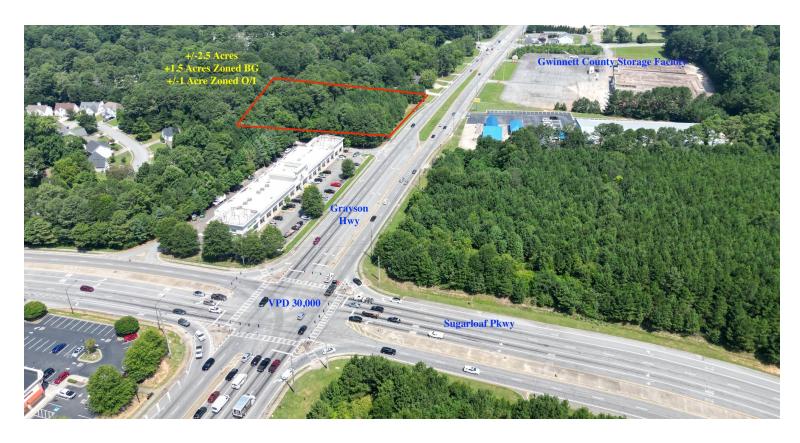

## **PROPERTY OVERVIEW**

Jake Creviston with SVN Creviston Realty presents 1091 Grayson Hwy for sale. Located within the city of Lawrenceville, there is a commercial tract spanning 2.54 acres along Ga Hwy 20 (Grayson Hwy), precisely at the intersection of Grayson Hwy and Sugarloaf Pkwy. The property consists of two distinct parcels: the front parcel, occupying approximately 1.5 acres, is zoned as BG (Business General), while the back parcel, covering around 1.0 acre, is zoned as O&I (Office and Institutional). With its advantageous placement, the tract offers excellent visibility along the road, and the area witnesses a strong traffic count exceeding 25,000.