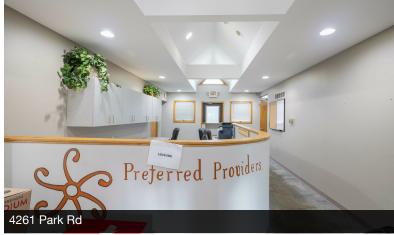

### 30 Parkland Plaza & 4261 Park Rd

Ann Arbor, Michigan 48103

#### **Property Highlights**

- Rare Opportunity- Newly Built Gorgeous Office/Medical Building
- Building A: 30 Parkland Plaza- 21,660 SF (New Construction); Includes 60 Installed Solar Panels
- · Building B: 4261 Park Road- 8,683 SF
- Land Size: 5.1 Acres (room for expansion/development)
- Zoned OS1: Light Industrial and General Office
- Abundant Parking and Vacant Land Provide Room for Expansion and New Development