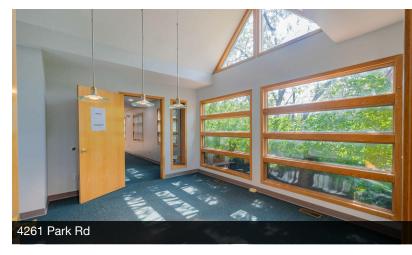

### 30 Parkland Plaza & 4261 Park Rd

Ann Arbor, Michigan 48103

#### **Property Highlights**

- Rare Opportunity- Newly Built Gorgeous Office/Medical Building
- Building A: 30 Parkland Plaza- 21,660 SF (New Construction); Includes 60 Installed Solar Panels
- · Building B: 4261 Park Road- 8,683 SF
- Land Size: 5.1 Acres (room for expansion/development)
- Zoned OS1: Light Industrial and General Office
- Abundant Parking and Vacant Land Provide Room for Expansion and New Development