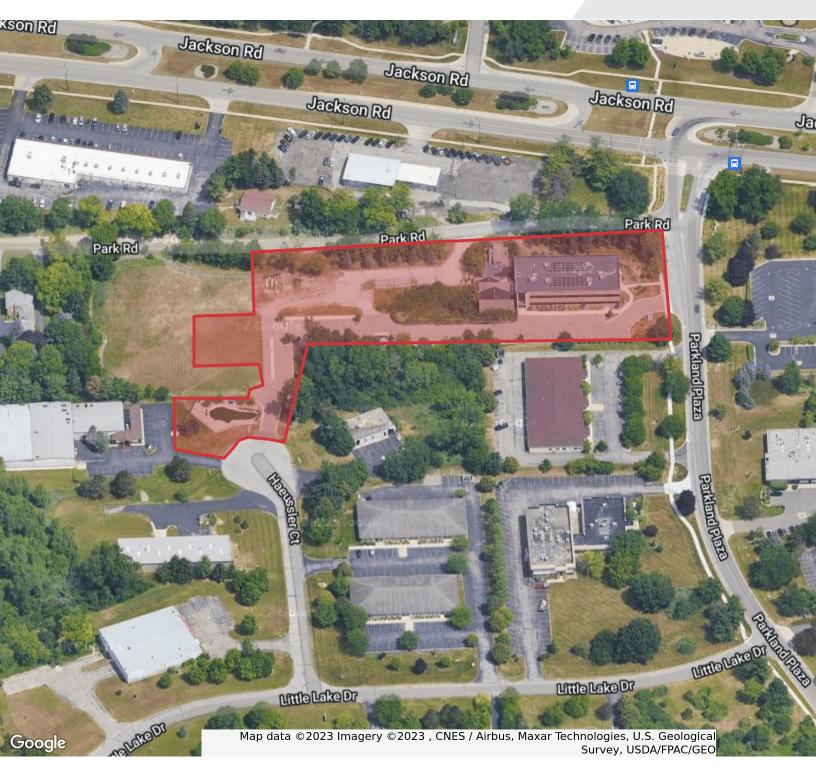

# 30,343 SF / 5.1 ACRES

### 30 Parkland Plaza & 4261 Park Rd

Ann Arbor, Michigan 48103

#### **Property Highlights**

- Rare Opportunity- Newly Built Gorgeous Office/Medical Building
- Building A: 30 Parkland Plaza- 21,660 SF (New Construction); Includes 60 Installed Solar Panels
- · Building B: 4261 Park Road- 8,683 SF
- Land Size: 5.1 Acres (room for expansion/development)
- Zoned OS1: Light Industrial and General Office
- Abundant Parking and Vacant Land Provide Room for Expansion and New Development