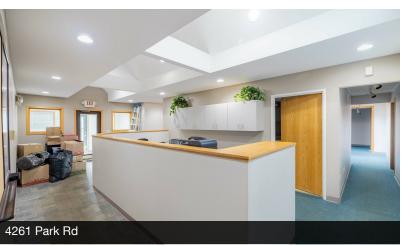

### 30 Parkland Plaza & 4261 Park Rd

Ann Arbor, Michigan 48103

#### **Property Highlights**

- Rare Opportunity- Newly Built Gorgeous Office/Medical Building
- Building A: 30 Parkland Plaza- 21,660 SF (New Construction); Includes 60 Installed Solar Panels
- · Building B: 4261 Park Road- 8,683 SF
- Land Size: 5.1 Acres (room for expansion/development)
- Zoned OS1: Light Industrial and General Office
- Abundant Parking and Vacant Land Provide Room for Expansion and New Development