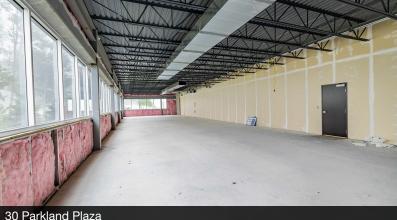

### 30 Parkland Plaza & 4261 Park Rd

Ann Arbor, Michigan 48103

#### **Property Highlights**

- Rare Opportunity- Newly Built Gorgeous Office/Medical Building
- Building A: 30 Parkland Plaza- 21,660 SF (New Construction); Includes 60 Installed Solar Panels
- · Building B: 4261 Park Road- 8,683 SF
- Land Size: 5.1 Acres (room for expansion/development)
- Zoned OS1: Light Industrial and General Office
- Abundant Parking and Vacant Land Provide Room for Expansion and New Development