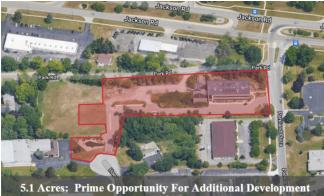

# 30,343 SF / 5.1 ACRES

#### **Property Highlights**

- Rare Opportunity- Newly Built Gorgeous Office/Medical Building
- Building A: 30 Parkland Plaza- 21,660 SF (New Construction); Includes 60 Installed Solar Panels
- · Building B: 4261 Park Road- 8,683 SF
- Land Size: 5.1 Acres (room for expansion/development)
- Zoned OS1: Light Industrial and General Office
- Abundant Parking and Vacant Land Provide Room for Expansion and New Development