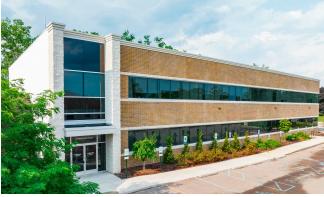

#### **Property Highlights**

- Rare Opportunity- Newly Built Gorgeous Office/Medical Building
- Building A: 30 Parkland Plaza- 21,660 SF (New Construction); Includes 60 Installed Solar Panels
- · Building B: 4261 Park Road- 8,683 SF
- Land Size: 5.1 Acres (room for expansion/development)
- Zoned OS1: Light Industrial and General Office
- Abundant Parking and Vacant Land Provide Room for Expansion and New Development