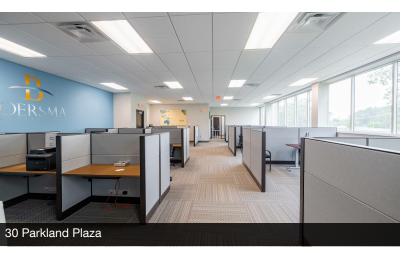

### 30 Parkland Plaza & 4261 Park Rd

Ann Arbor, Michigan 48103

#### **Property Highlights**

- Rare Opportunity- Newly Built Gorgeous Office/Medical Building
- Building A: 30 Parkland Plaza- 21,660 SF (New Construction); Includes 60 Installed Solar Panels
- · Building B: 4261 Park Road- 8,683 SF
- Land Size: 5.1 Acres (room for expansion/development)
- Zoned OS1: Light Industrial and General Office
- Abundant Parking and Vacant Land Provide Room for Expansion and New Development