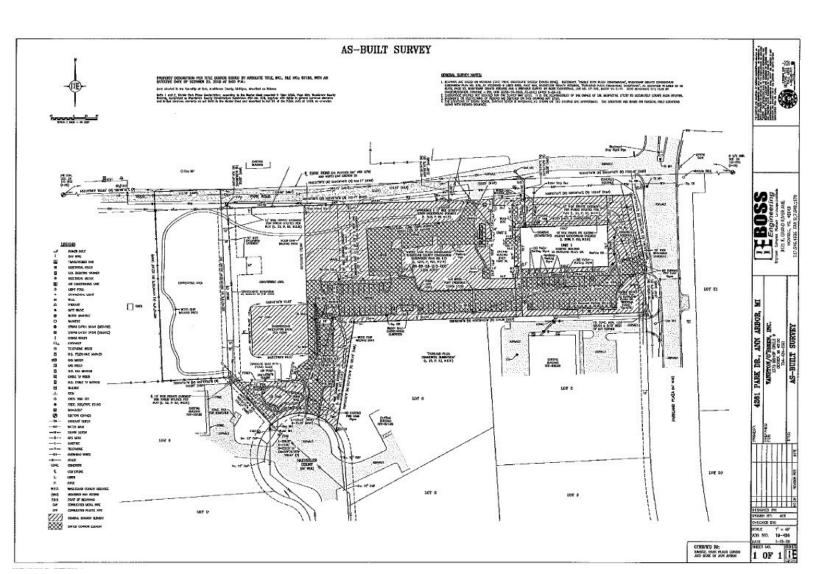

# 30,343 SF / 5.1 ACRES

### 30 Parkland Plaza & 4261 Park Rd

Ann Arbor, Michigan 48103

#### **Property Highlights**

- Rare Opportunity- Newly Built Gorgeous Office/Medical Building
- Building A: 30 Parkland Plaza- 21,660 SF (New Construction); Includes 60 Installed Solar Panels
- · Building B: 4261 Park Road- 8,683 SF
- Land Size: 5.1 Acres (room for expansion/development)
- Zoned OS1: Light Industrial and General Office
- Abundant Parking and Vacant Land Provide Room for Expansion and New Development