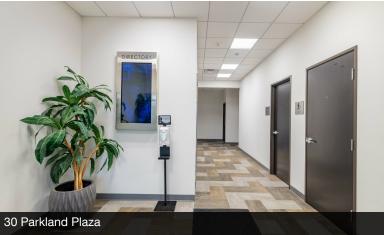

### 30 Parkland Plaza & 4261 Park Rd

Ann Arbor, Michigan 48103

#### **Property Highlights**

- Rare Opportunity- Newly Built Gorgeous Office/Medical Building
- Building A: 30 Parkland Plaza- 21,660 SF (New Construction); Includes 60 Installed Solar Panels
- · Building B: 4261 Park Road- 8,683 SF
- Land Size: 5.1 Acres (room for expansion/development)
- Zoned OS1: Light Industrial and General Office
- Abundant Parking and Vacant Land Provide Room for Expansion and New Development