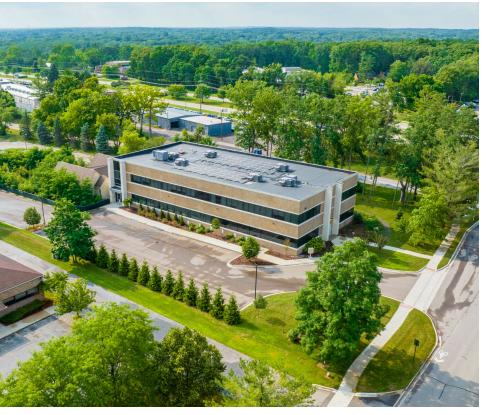

# 30,343 SF / 5.1 ACRES

### 30 Parkland Plaza & 4261 Park Rd

Ann Arbor, Michigan 48103

#### **Property Highlights**

- Rare Opportunity- Newly Built Gorgeous Office/Medical Building
- Building A: 30 Parkland Plaza- 21,660 SF (New Construction); Includes 60 Installed Solar Panels
- · Building B: 4261 Park Road- 8,683 SF
- Land Size: 5.1 Acres (room for expansion/development)
- Zoned OS1: Light Industrial and General Office
- Abundant Parking and Vacant Land Provide Room for Expansion and New Development