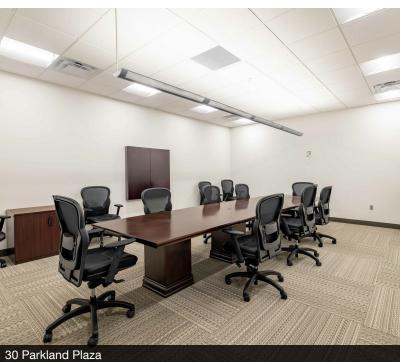

### 30 Parkland Plaza & 4261 Park Rd

Ann Arbor, Michigan 48103

#### **Property Highlights**

- Rare Opportunity- Newly Built Gorgeous Office/Medical Building
- Building A: 30 Parkland Plaza- 21,660 SF (New Construction); Includes 60 Installed Solar Panels
- · Building B: 4261 Park Road- 8,683 SF
- Land Size: 5.1 Acres (room for expansion/development)
- Zoned OS1: Light Industrial and General Office
- Abundant Parking and Vacant Land Provide Room for Expansion and New Development