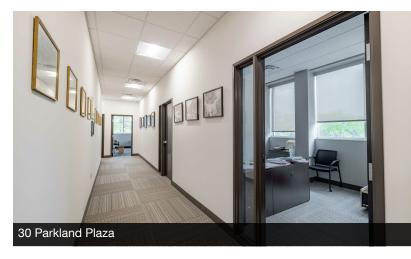

### 30 Parkland Plaza & 4261 Park Rd

Ann Arbor, Michigan 48103

#### **Property Highlights**

- Rare Opportunity- Newly Built Gorgeous Office/Medical Building
- Building A: 30 Parkland Plaza- 21,660 SF (New Construction); Includes 60 Installed Solar Panels
- · Building B: 4261 Park Road- 8,683 SF
- Land Size: 5.1 Acres (room for expansion/development)
- Zoned OS1: Light Industrial and General Office
- Abundant Parking and Vacant Land Provide Room for Expansion and New Development