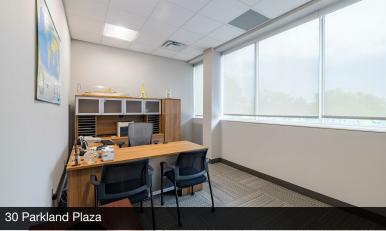

### 30 Parkland Plaza & 4261 Park Rd

Ann Arbor, Michigan 48103

#### **Property Highlights**

- Rare Opportunity- Newly Built Gorgeous Office/Medical Building
- Building A: 30 Parkland Plaza- 21,660 SF (New Construction); Includes 60 Installed Solar Panels
- · Building B: 4261 Park Road- 8,683 SF
- Land Size: 5.1 Acres (room for expansion/development)
- Zoned OS1: Light Industrial and General Office
- Abundant Parking and Vacant Land Provide Room for Expansion and New Development