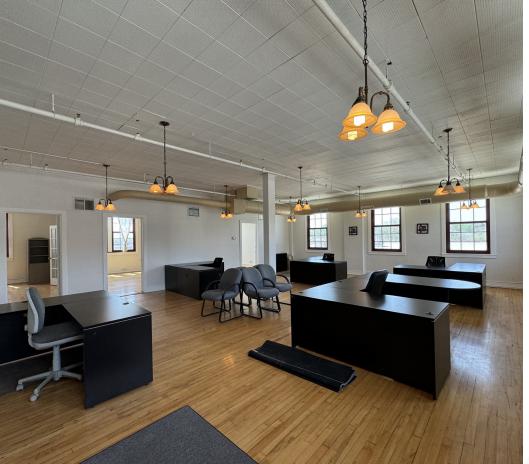

81,600 SF |  |
|------------------|-----------|--|
| Building Class   | С         |  |
| Number of Floors | 3         |  |
| Year Built       | 1923      |  |
|                  |           |  |

#### **PROPERTY DETAILS**

| Lot Size      | 2.08 AC |
|---------------|---------|
| Zoning        | GI      |
| Parking Ratio | 4.09    |
| Submarket     | Midtown |
| County        | Douglas |

| DEMOGRAPHICS      | 1 MILE   | 3 MILES  | 5 MILES  |
|-------------------|----------|----------|----------|
| Total Households  | 10,608   | 62,689   | 116,200  |
| Total Population  | 23,545   | 150,145  | 286,506  |
| Average HH Income | \$78,752 | \$76,500 | \$79,122 |
|                   |          |          |          |



## Tom Failla

Senior Vice President +1 402 639 7827 tfailla@npdodge.com

















Tom Failla Senior Vice President +1 402 639 7827 tfailla@npdodge.com

# 4383 Nicholas Street | Omaha, NE 68131





## Second Floor



#### Tom Failla

Senior Vice President +1 402 639 7827 tfailla@npdodge.com

## Third Floor





Tom Failla Senior Vice President +1 402 639 7827 tfailla@npdodge.com