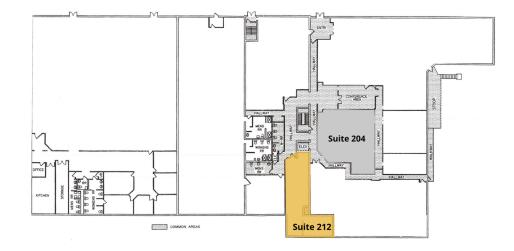

#### Tom Failla

Senior Vice President 402 639 7827 tfailla@npdodge.com

| SPACE            | SALE PRICE        | LEASE RATE    | SIZE (SF) |
|------------------|-------------------|---------------|-----------|
| <b>SUITE 212</b> | \$150,000         | LEASED        | 1,709 SF  |
| SUITE 304        | \$45,000          | LEASED        | 152 SF    |
| SUITE 306        | \$295,000 REDUCED | \$13.09 SF/YR | 2,201 SF  |

## Second Floor