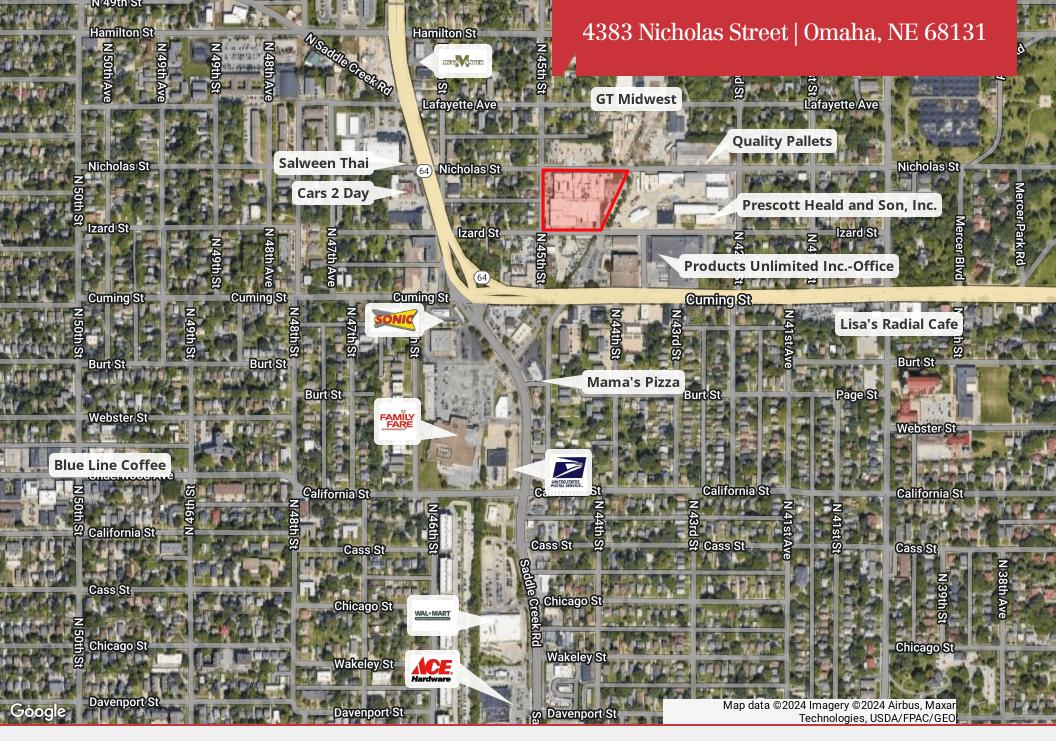

.08 AC |
|---------------|---------|
| Zoning        | GI      |
| Parking Ratio | 4.09    |
| Submarket     | Midtown |
| County        | Douglas |

| DEMOGRAPHICS      | 1 MILE   | 3 MILES  | 5 MILES  |
|-------------------|----------|----------|----------|
| Total Households  | 10,608   | 62,689   | 116,200  |
| Total Population  | 23,545   | 150,145  | 286,506  |
| Average HH Income | \$78,752 | \$76,500 | \$79,122 |
|                   |          |          |          |



## Tom Failla

Senior Vice President +1 402 639 7827 tfailla@npdodge.com

















Tom Failla Senior Vice President +1 402 639 7827 tfailla@npdodge.com

# 4383 Nicholas Street | Omaha, NE 68131





## Second Floor



#### Tom Failla

Senior Vice President +1 402 639 7827 tfailla@npdodge.com

## Third Floor





Tom Failla Senior Vice President +1 402 639 7827 tfailla@npdodge.com