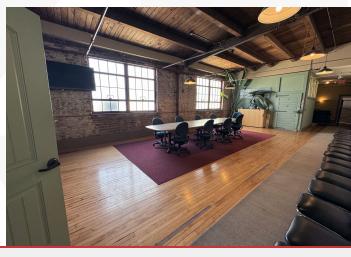

#### **Property Features**

- The iconic Omar Baking Building has been renovated into Executive Office Suites, CrossFit/Personal Training Facility, Event Center, Church, Performing Arts, Insurance office, Real Estate Company, Video photography, Storage facility, Consultant
- A Midtown gem featuring original architecture, exposed brick, high ceilings and wood beams
- · Secure building with security cameras and key access
- 650 s/f conference area space fully furnished available for use
- Just minutes to Midtown Crossing & Downtown. Abundant parking & easy access to interstate