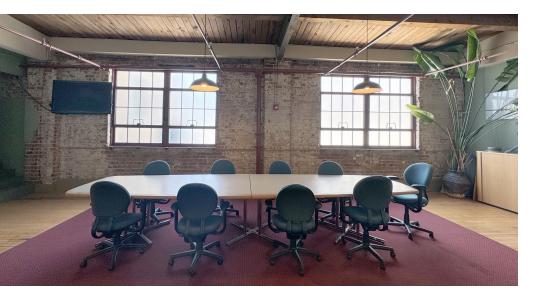

#### **Property Features**

- The iconic Omar Baking Building has been renovated into Executive Office Suites, CrossFit/Personal Training Facility, Event Center, Church, Performing Arts, Insurance office, Real Estate Company, Video photography, Storage facility, Consultant
- A Midtown gem featuring original architecture, exposed brick, high ceilings and wood beams
- · Secure building with security cameras and key access
- 650 s/f conference area space fully furnished available for use
- Just minutes to Midtown Crossing & Downtown. Abundant parking & easy access to interstate