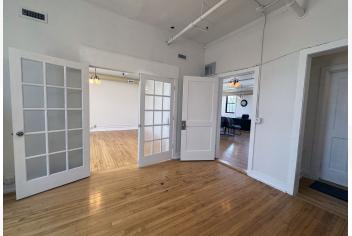

#### **Property Features**

- The iconic Omar Baking Building has been renovated into Executive Office Suites, CrossFit/Personal Training Facility, Event Center, Church, Performing Arts, Insurance office, Real Estate Company, Video photography, Storage facility, Consultant
- A Midtown gem featuring original architecture, exposed brick, high ceilings and wood beams
- · Secure building with security cameras and key access
- 650 s/f conference area space fully furnished available for use
- Just minutes to Midtown Crossing & Downtown. Abundant parking & easy access to interstate