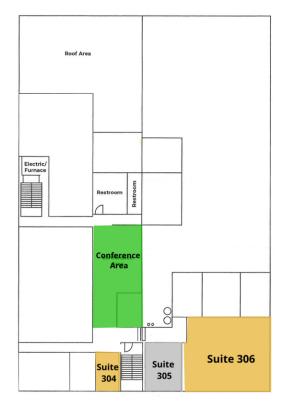

#### **Property Features**

- The iconic Omar Baking Building has been renovated into Executive Office Suites, CrossFit/Personal Training Facility, Event Center, Church, Performing Arts, Insurance office, Real Estate Company, Video photography, Storage facility, Consultant
- A Midtown gem featuring original architecture, exposed brick, high ceilings and wood beams
- · Secure building with security cameras and key access
- 650 s/f conference area space fully furnished available for use
- Just minutes to Midtown Crossing & Downtown. Abundant parking & easy access to interstate

#### Tom Failla

Senior Vice President 402 639 7827 tfailla@npdodge.com

| SPACE            | SALE PRICE        | LEASE RATE    | SIZE (SF) |
|------------------|-------------------|---------------|-----------|
| <b>SUITE 212</b> | \$150,000         | LEASED        | 1,709 SF  |
| SUITE 304        | \$45,000          | LEASED        | 152 SF    |
| SUITE 306        | \$295,000 REDUCED | \$13.09 SF/YR | 2,201 SF  |

## Second Floor

## Third Floor

Tom Failla Senior Vice President +1 402 639 7827 tfailla@npdodge.com