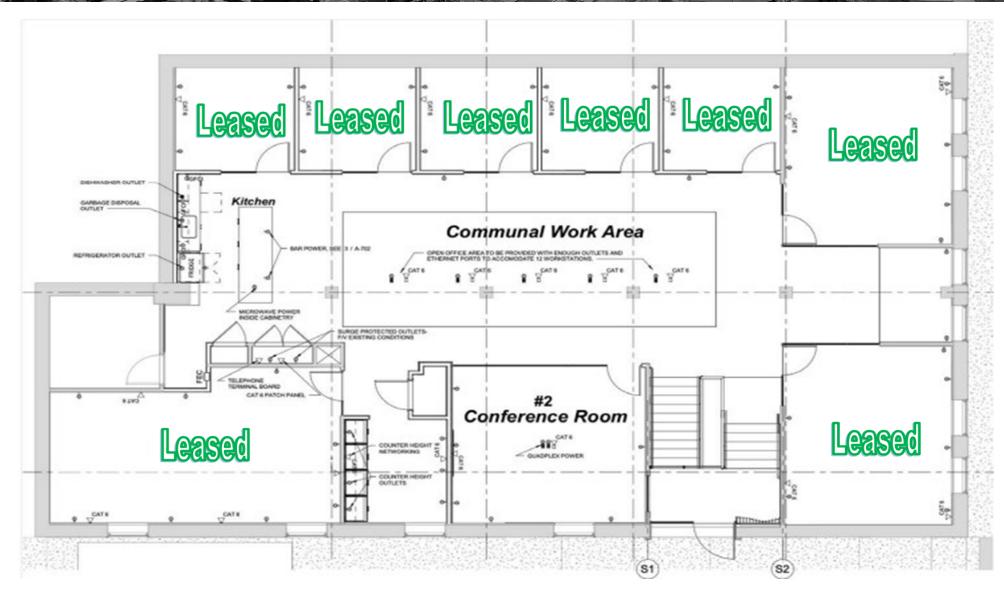

## **AVAILABLE SPACES**

| SUITE           | TENANT    | SIZE (SF) | LEASE TYPE   | LEASE RATE        |
|-----------------|-----------|-----------|--------------|-------------------|
| 2100 Morris Ave | Available | 1,313 SF  | Full Service | \$1,500 per month |

# Second Floor