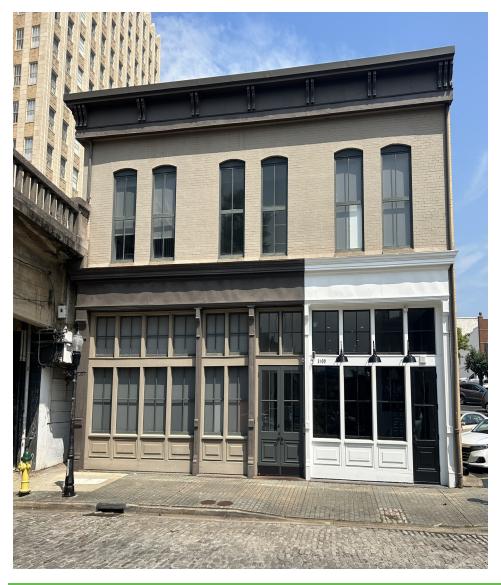

## CO-WORKING SPACE: PROSE FLOOR AVAILABLE

# 2100 MORRIS AVE, BIRMINGHAM, AL 35203

#### **HIGHLIGHTS**

- Class A communal workspace with brand new furniture in each office including desks, office chairs, and wall shelves
- Fits up to five people
- Monthly rent includes utilities, janitorial services, fiber internet and printer, copier, and scanner are available for use
- 24-hour secure access with entrance on Morris Avenue
- Two large, upscale conference rooms available for scheduled use
- Ideal location between Richard Arrington and 22nd Street bridges into and out of
  doubtour between new developments Foundary Station and Managarile on Marria