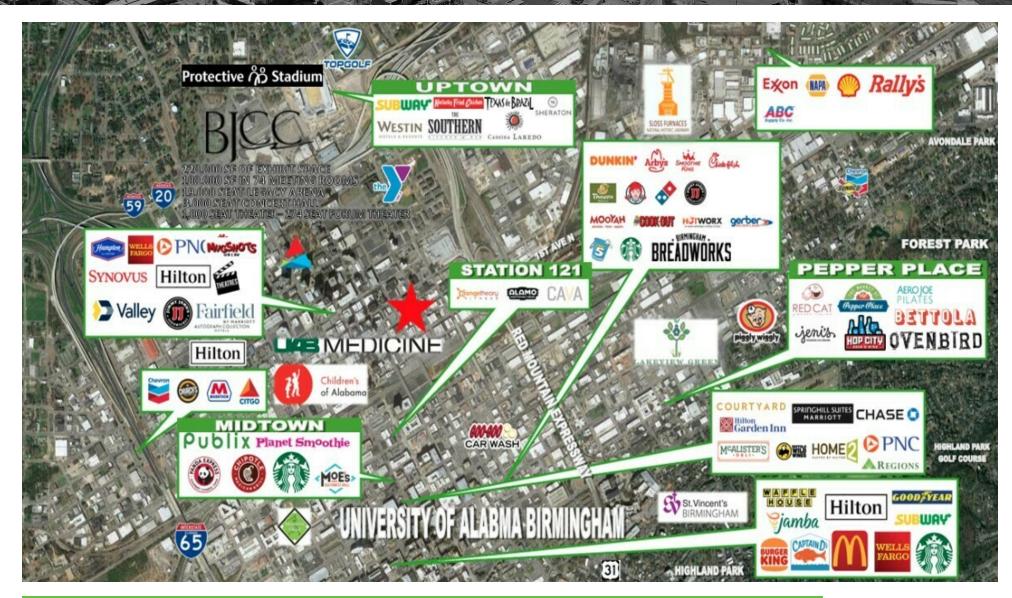

#### **HIGHLIGHTS**

- Class A communal workspace with brand new furniture in each office including desks, office chairs, and wall shelves
- Fits up to five people
- Monthly rent includes utilities, janitorial services, fiber internet and printer, copier, and scanner are available for use
- 24-hour secure access with entrance on Morris Avenue
- Two large, upscale conference rooms available for scheduled use
- Ideal location between Richard Arrington and 22nd Street bridges into and out of
  doubtour between new developments Foundary Station and Managarile on Marria