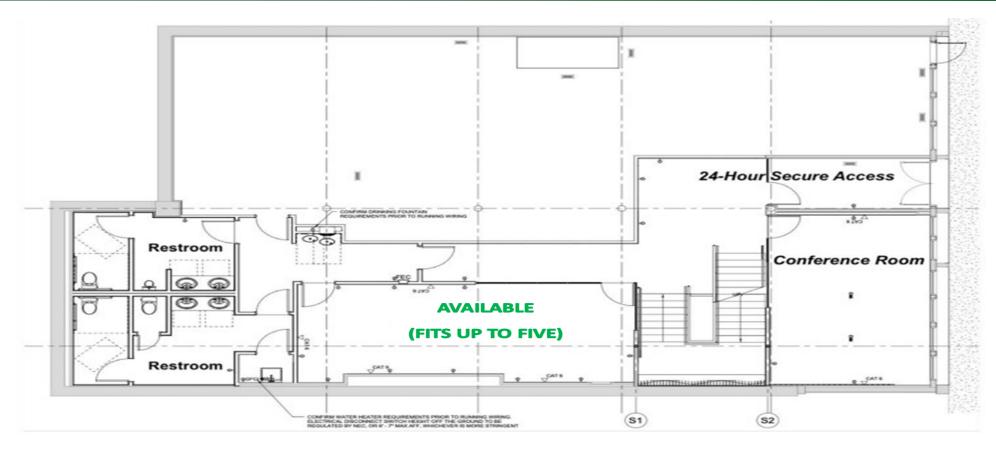

# Second Floor

#### **HIGHLIGHTS**

- Class A communal workspace with brand new furniture in each office including desks, office chairs, and wall shelves
- Fits up to five people
- Monthly rent includes utilities, janitorial services, fiber internet and printer, copier, and scanner are available for use
- 24-hour secure access with entrance on Morris Avenue
- Two large, upscale conference rooms available for scheduled use
- Ideal location between Richard Arrington and 22nd Street bridges into and out of
  doubtour between new developments Foundary Station and Managarile on Marria