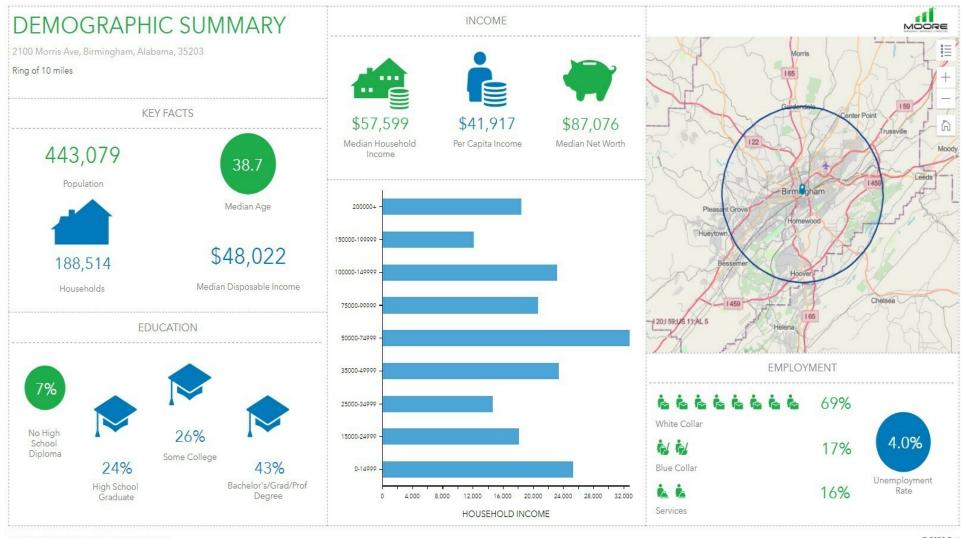

## 2100 MORRIS AVE, BIRMINGHAM, AL 35203

Source: Esri. The vintage of the data is 2023, 2028.

© 2023 Esri

919.448.1474 sherron@mcrmpm.com