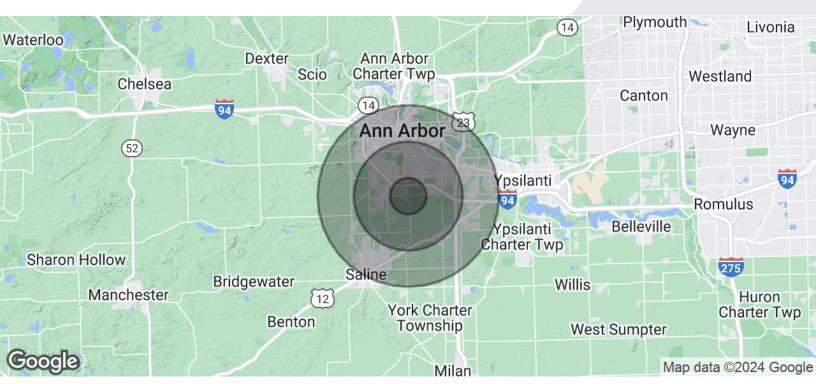

### **FOR SALE**

| POPULATION           | 1 MILE    | 3 MILES   | 5 MILES   |
|----------------------|-----------|-----------|-----------|
| Total Population     | 2,805     | 58,007    | 165,598   |
| Average Age          | 35.6      | 37.0      | 34.7      |
| Average Age (Male)   | 32.2      | 36.0      | 33.6      |
| Average Age (Female) | 40.2      | 38.0      | 35.8      |
| HOUSEHOLDS & INCOME  | 1 MILE    | 3 MILES   | 5 MILES   |
| Total Households     | 1,595     | 25,803    | 69,156    |
| # of Persons per HH  | 1.8       | 2.2       | 2.4       |
| Average HH Income    | \$79,201  | \$104,875 | \$98,115  |
| Average House Value  | \$148,489 | \$286,362 | \$276,072 |
|                      |           |           |           |

<sup>\*</sup> Demographic data derived from 2020 ACS - US Census