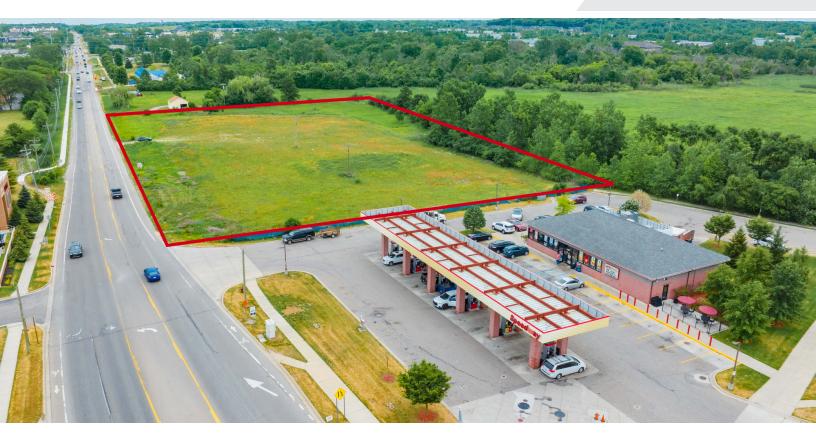

### **Property Highlights**

- Approximately 5.75 AC Outlot of Prime Land
- Approximately 3.5 Mile to Downtown Ann Arbor
- 1,200 Feet East of Costco & Adjacent to Speedway