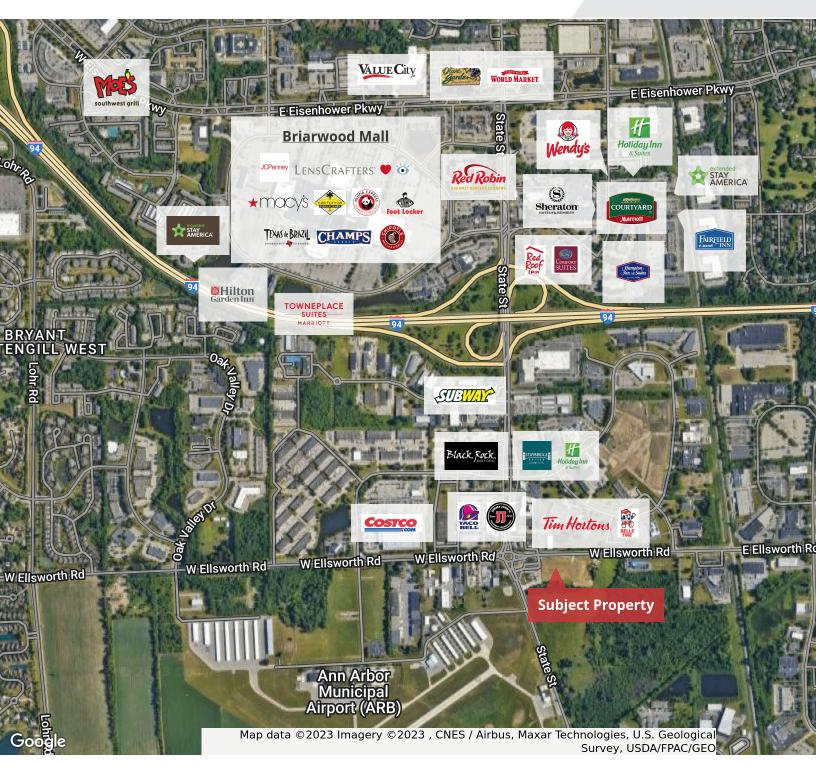

### **Property Highlights**

- Approximately 5.75 AC Outlot of Prime Land
- Approximately 3.5 Mile to Downtown Ann Arbor
- 1,200 Feet East of Costco & Adjacent to Speedway