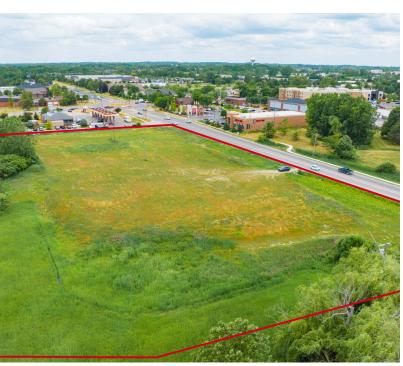

### **Property Highlights**

- Approximately 5.75 AC Outlot of Prime Land
- Approximately 3.5 Mile to Downtown Ann Arbor
- 1,200 Feet East of Costco & Adjacent to Speedway

### **5.75 ACRE OUTLOT** LAND

### **FOR SALE**