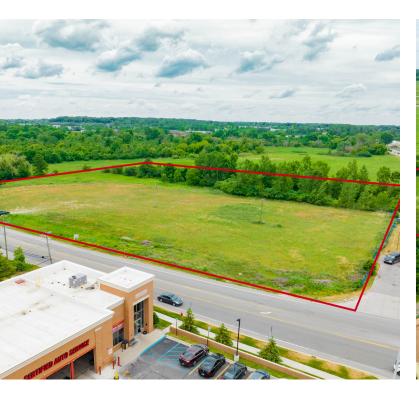

### **Property Highlights**

- Approximately 5.75 AC Outlot of Prime Land
- Approximately 3.5 Mile to Downtown Ann Arbor
- 1,200 Feet East of Costco & Adjacent to Speedway