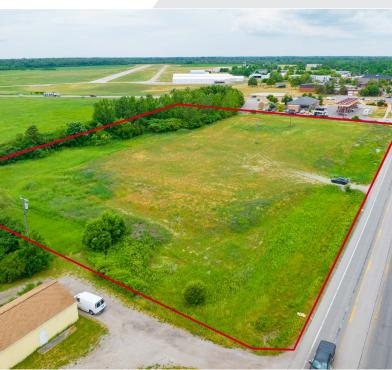

### **Property Highlights**

- Approximately 5.75 AC Outlot of Prime Land
- Approximately 3.5 Mile to Downtown Ann Arbor
- 1,200 Feet East of Costco & Adjacent to Speedway