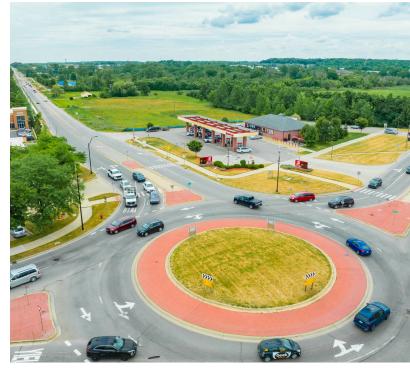

### **Property Highlights**

- Approximately 5.75 AC Outlot of Prime Land
- Approximately 3.5 Mile to Downtown Ann Arbor
- 1,200 Feet East of Costco & Adjacent to Speedway

### **5.75 ACRE OUTLOT** LAND

### **FOR SALE**