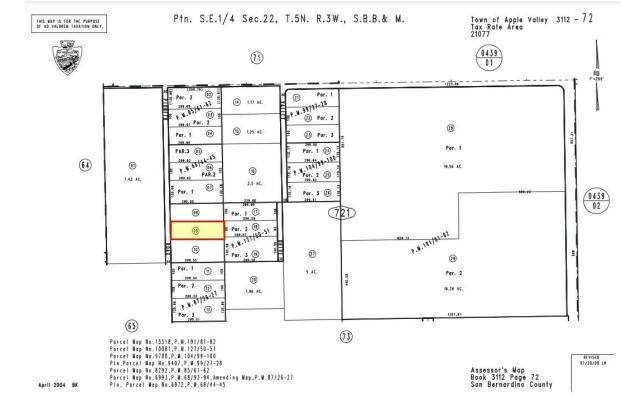

## **Property Highlights**

- ASKING: \$115,000
- SIZE: ±0.7 Acres
- APN: 3112-721-09
- ZONING: Service Commercial (C-S)