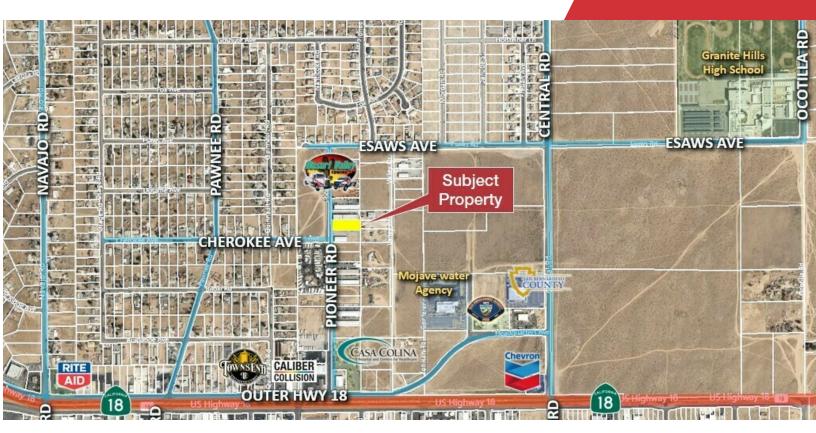

# For Sale ± 0.7 Acres

# **Pioneer Rd**

Apple Valley, California 92307

## **Property Highlights**

- ASKING: \$115,000
- SIZE: ±0.7 Acres
- APN: 3112-721-09
- ZONING: Service Commercial (C-S)

### **Property Description**

- Permits Light Industrial Uses
- Flat and Buildable Lot
- Water, Sewer, Power, Available at Site
- Quick Access to Major Thoroughfares