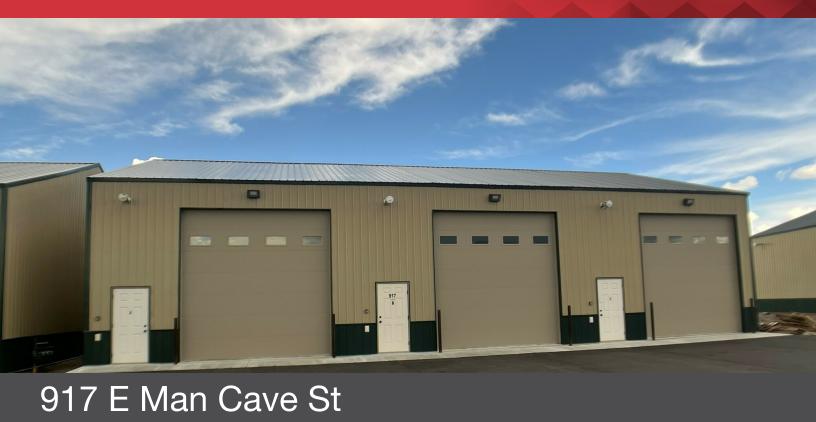

## **Property Highlights**

Billings, Montana 59106

- 24' x 48' Interior space
- 16' sidewalls
- 14' overhead door
- Man door

## **Property Description**

Shop World Storage/Work Shop Spaces Available. 1152 SF per suite. Brand new buildings. Great west Billings location. Community bathrooms. Paved parking. Lit and heated. Use for personal storage or a business location. Located at King Ave W and 80th St W