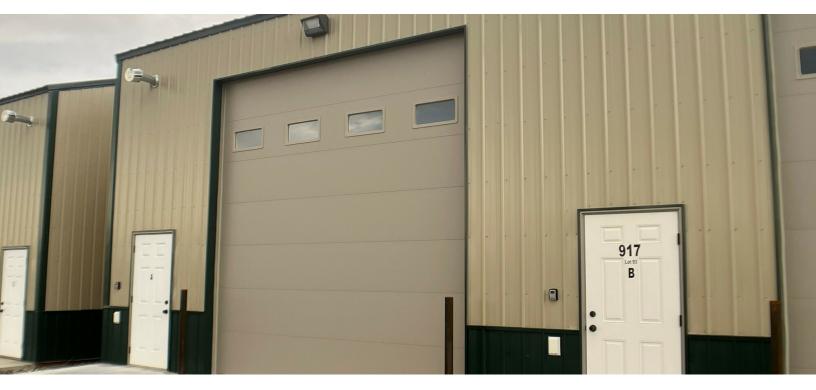

## **Property Highlights**

Billings, Montana 59106

- 24' x 48' Interior space
- 16' sidewalls
- 14' overhead door
- Man door

## **Property Description**

Shop World Storage/Work Shop Spaces Available. 1152 SF per suite. Brand new buildings. Great west Billings location. Community bathrooms. Paved parking. Lit and heated. Use for personal storage or a business location. Located at King Ave W and 80th St W

| SPACES  | LEASE RATE      | SPACE SIZE |
|---------|-----------------|------------|
| Suite A | \$745 per month | 1,152 SF   |
| Suite B | \$745 per month | 1,152 SF   |