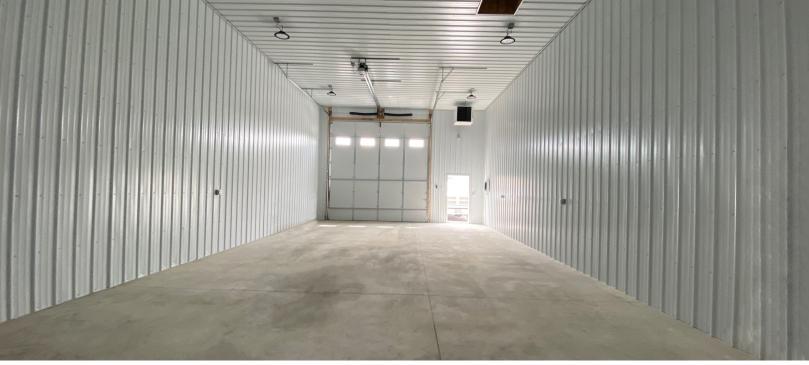

## **Property Highlights**

Billings, Montana 59106

- 24' x 48' Interior space
- 16' sidewalls
- 14' overhead door
- Man door

## **Property Description**

Shop World Storage/Work Shop Spaces Available. 1152 SF per suite. Brand new buildings. Great west Billings location. Community bathrooms. Paved parking. Lit and heated. Use for personal storage or a business location. Located at King Ave W and 80th St W