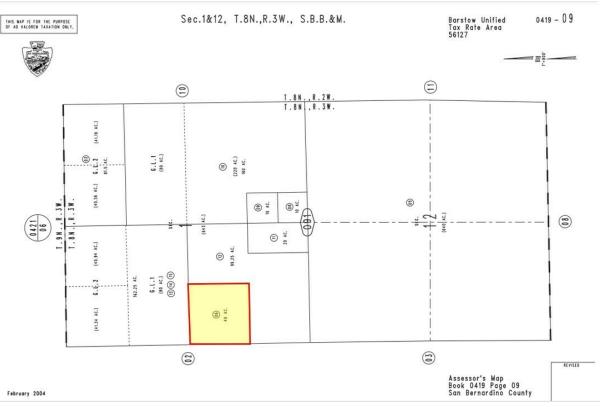

### **Property Highlights**

- ASKING: \$195,000
- SIZE: ± 40 Acres
- APN: 0419-091-06
- · ZONING: RC Resource Conservation