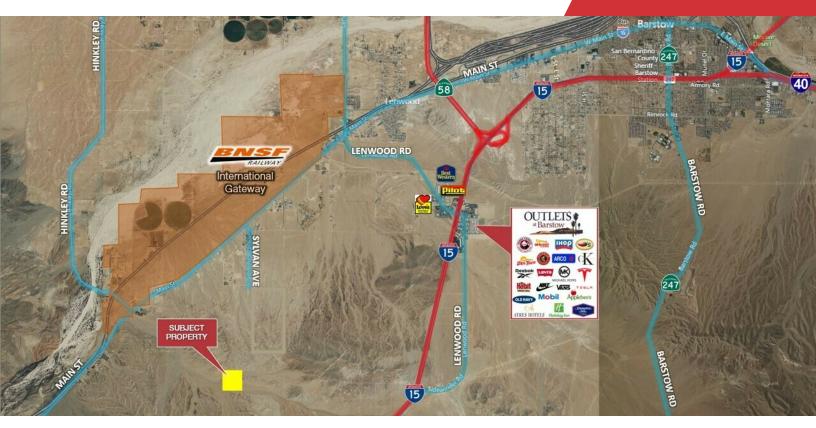

## **Property Description**

- Growing desert community
- Flexible zoning for varying uses
- · Quick access to major transportation routes
- Proximity to the future site of the Barstow International Gateway intermodal facility