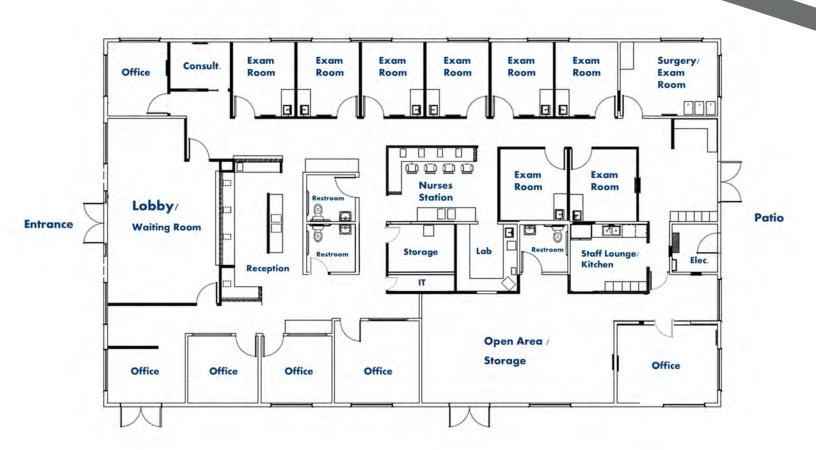

### Floor Plan +/-5,000 SQFT

Entire Building

### **Property Overview**

475 S State College, Brea presents an incredible opportunity to lease a freestanding +/-5,000 sqft medical building. The property is ideally situated near the intersection of State College Blvd and Imperial Hwy, less than 1 minute to the 57 Freeway. There are multiple signage opportunities (2 building and 2 monument) which are visible to over ~21,000 cars per day. Significant nearby amenities include Providence St. Jude Medical Center (3.2 miles) and Placentia Linda Hospital (4.4 miles), the Brea Mall, Downtown Brea, Coyote Hills Golf Course and much more. The functional layout offers a large waiting area (room for 20+ people), reception, private offices, exam rooms, kitchen, nurses' station, multiple restrooms, storage. The building is available June 2024.