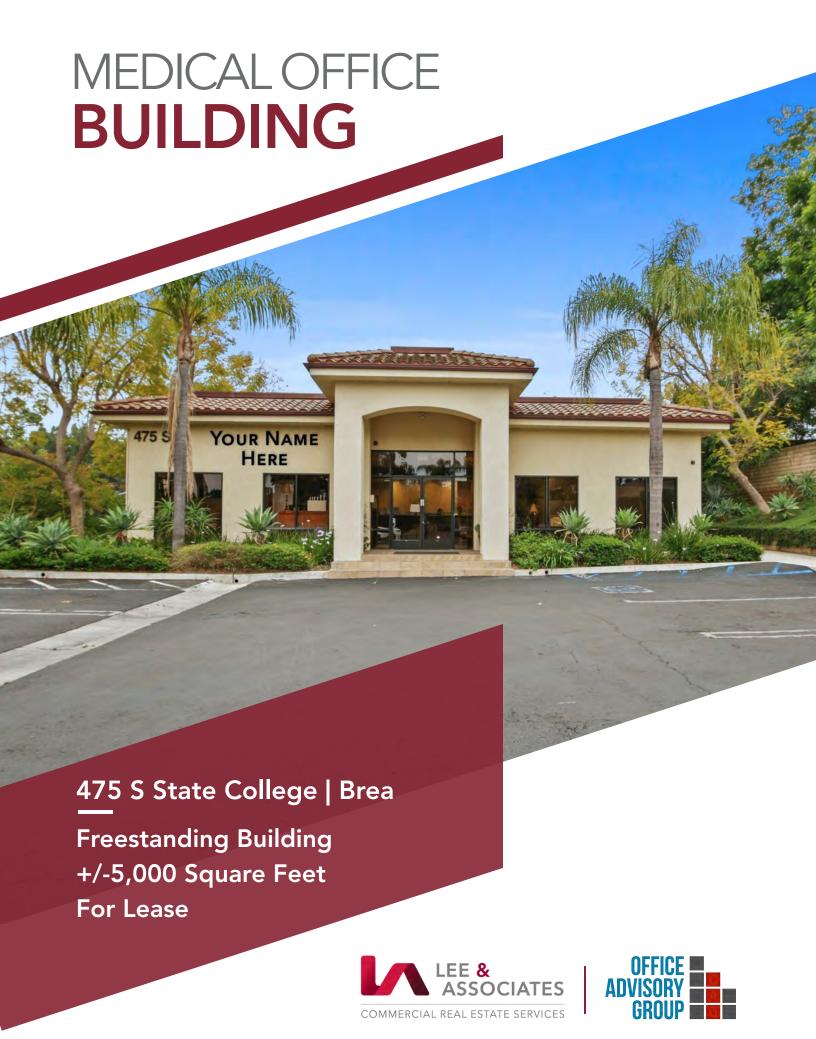

### **Property Overview**

475 S State College, Brea presents an incredible opportunity to lease a freestanding +/-5,000 sqft medical building. The property is ideally situated near the intersection of State College Blvd and Imperial Hwy, less than 1 minute to the 57 Freeway. There are multiple signage opportunities (2 building and 2 monument) which are visible to over ~21,000 cars per day. Significant nearby amenities include Providence St. Jude Medical Center (3.2 miles) and Placentia Linda Hospital (4.4 miles), the Brea Mall, Downtown Brea, Coyote Hills Golf Course and much more. The functional layout offers a large waiting area (room for 20+ people), reception, private offices, exam rooms, kitchen, nurses' station, multiple restrooms, storage. The building is available June 2024.