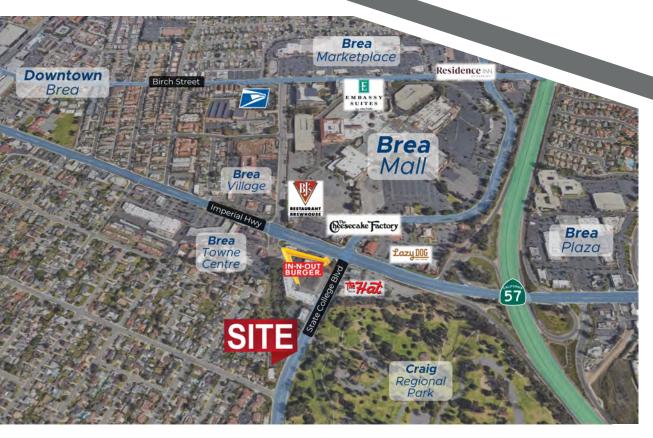

#### **Aerial**

Site Map

Freeways/ Amenities

### **Property Overview**

475 S State College, Brea presents an incredible opportunity to lease a freestanding +/-5,000 sqft medical building. The property is ideally situated near the intersection of State College Blvd and Imperial Hwy, less than 1 minute to the 57 Freeway. There are multiple signage opportunities (2 building and 2 monument) which are visible to over ~21,000 cars per day. Significant nearby amenities include Providence St. Jude Medical Center (3.2 miles) and Placentia Linda Hospital (4.4 miles), the Brea Mall, Downtown Brea, Coyote Hills Golf Course and much more. The functional layout offers a large waiting area (room for 20+ people), reception, private offices, exam rooms, kitchen, nurses' station, multiple restrooms, storage. The building is available June 2024.