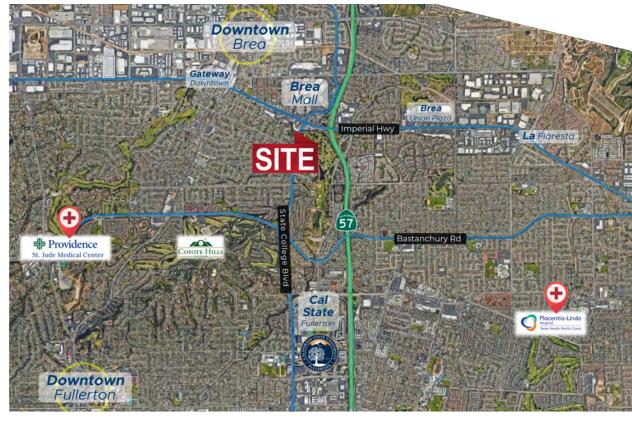

#### **Aerial**

Site Map

Freeways/ Amenities

### **Property Overview**

475 S State College, Brea presents an incredible opportunity to lease a freestanding +/-5,000 sqft medical building. The property is ideally situated near the intersection of State College Blvd and Imperial Hwy, less than 1 minute to the 57 Freeway. There are multiple signage opportunities (2 building and 2 monument) which are visible to over ~21,000 cars per day. Significant nearby amenities include Providence St. Jude Medical Center (3.2 miles) and Placentia Linda Hospital (4.4 miles), the Brea Mall, Downtown Brea, Coyote Hills Golf Course and much more. The functional layout offers a large waiting area (room for 20+ people), reception, private offices, exam rooms, kitchen, nurses' station, multiple restrooms, storage. The building is available June 2024.