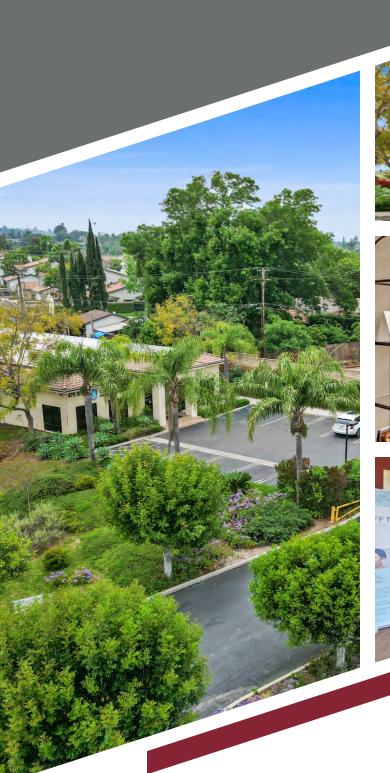

# Highly Visible Ample Signage Turnkey Space



- Rare +/-5,000 square foot medical building available for lease starting June 2024
- Building and Monument signage; 250' of street frontage, visible to over 21,000 cars per day
- Located near Providence St. Jude Medical Center, Placentia- Linda Hospital, and countless other amenities
- Efficient layout featuring large waiting room, exam rooms, private offices, nurses station, storage, patio, etc.
- Less than 1 minute drive to the 57 freeway (Imperial Hwy)
- Exclusive, on-site parking (25 parking stalls)
- Please contact the exclusive broker to schedule a tour.













### **Property Overview**

475 S State College, Brea presents an incredible opportunity to lease a freestanding +/-5,000 sqft medical building. The property is ideally situated near the intersection of State College Blvd and Imperial Hwy, less than 1 minute to the 57 Freeway. There are multiple signage opportunities (2 building and 2 monument) which are visible to over ~21,000 cars per day. Significant nearby amenities include Providence St. Jude Medical Center (3.2 miles) and Placentia Linda Hospital (4.4 miles), the Brea Mall, Downtown Brea, Coyote Hills Golf Course and much more. The functional layout offers a large waiting area (room for 20+ people), reception, private offices, exam rooms, kitchen, nurses' station, multiple restrooms, storage. The building is available June 202